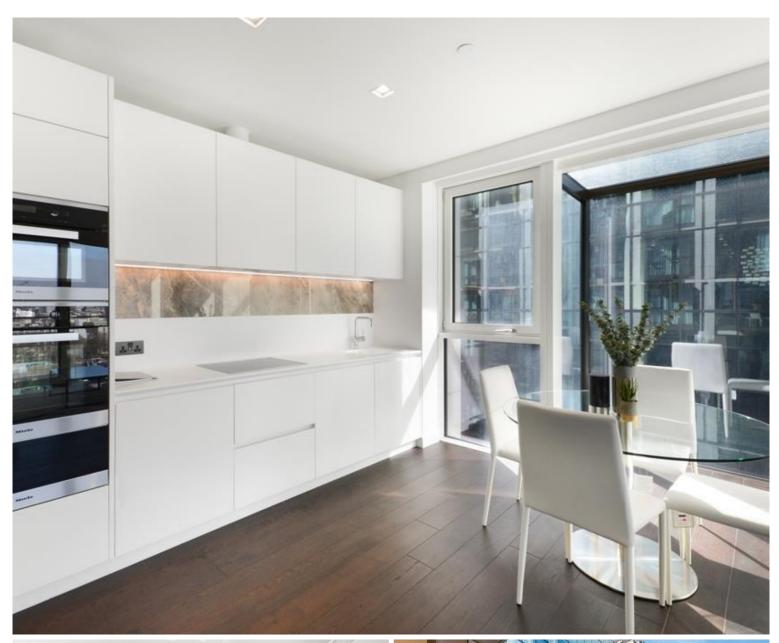

### **Description**

A luxurious 2 bedroom apartment in the sought after 8 Casson Square a luxury development moments from Waterloo Station, SE1.

This double aspect 2 bedroom apartment is situated on the 17th floor and boasts stunning views towards the London Eye and the river. The apartment comprises 2 double bedrooms with large fitted wardrobes to each, living area with a fully fitted open plan kitchen to include Miele and Siemens appliances, balcony with stunning views, wood flooring and excellent storage space. The property has a high specification throughout featuring comfort cooling, underfloor heating and smart home technology.

The development benefits from top of the range amenities which include an on-site gym, swimming pool with spa, exclusive resident's lounge and 24-hour concierge. 8 Casson Square is in the heart of Southbank and on the doorstep of Waterloo Station (0.2 miles) and moments from the iconic London Eye. The City of London is within easy reach as is London's famous West End.

We understand that cooling / heating is delivered via a communal system for which separate charges apply.

- 2 Bedrooms
- 2 Bathrooms
- 17th floor
- Balcony with views towards the City skyline and the Shard
- Underfloor heating
- 24 hour concierge
- On-site leisure facilities including spa, cinema and gym
- 0.2 miles from Waterloo Station
- Approx. 878 sq ft (81.6 sq m)
- EPC: B