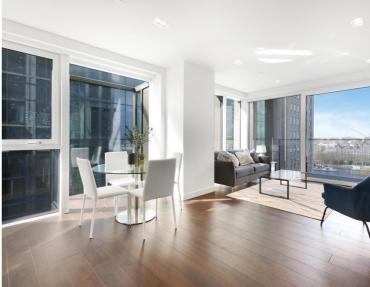

### **Description**

A luxurious 2 bedroom apartment in the sought after 8 Casson Square a luxury development moments from Waterloo Station, SE1.

This double aspect 2 bedroom apartment is situated on the 17th floor and boasts stunning views towards the London Eye and the river. The apartment comprises 2 double bedrooms with large fitted wardrobes to each, living area with a fully fitted open plan kitchen to include Miele and Siemens appliances, balcony with stunning views, wood flooring and excellent storage space. The property has a high specification throughout featuring comfort cooling, underfloor heating and smart home technology.

We understand that cooling / heating is delivered via a communal system for which separate charges apply.

- 2 Bedrooms
- 2 Bathrooms
- 17th floor
- Balcony with views towards the City skyline and the Shard
- Underfloor heating
- 24 hour concierge
- On-site leisure facilities including spa, cinema and gym
- 0.2 miles from Waterloo Station
- Approx. 878 sq ft (81.6 sq m)
- EPC: B