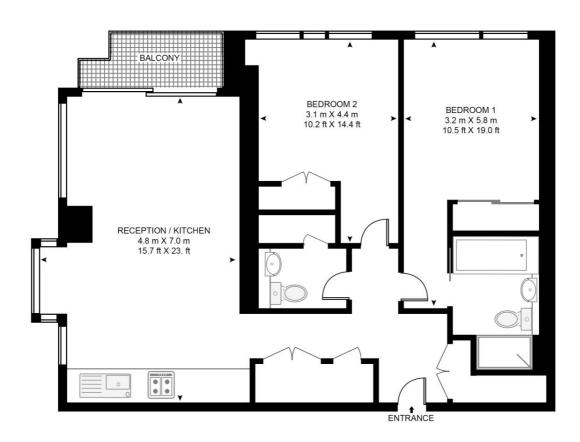

## Floorplan

878 sq ft | 82 sq m

#### **CASSON SQUARE**

APPROXIMATE GROSS INTERNAL FLOOR AREA 878 SQ.FT (81.6 SQ.M)

### SEVENTEENTH FLOOR

HDVA This flo purpose www.

This floor plan has been defined by the RICS Code of Measurement. This floor plan and all others are for approximate representative purposes only and upon usage is agreed to as such by the client.