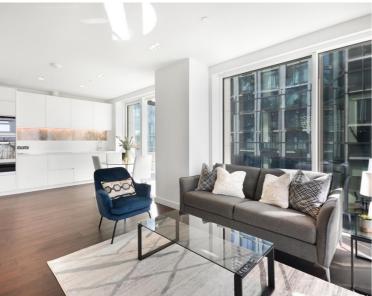

### **Description**

A luxurious 2 bedroom apartment in the sought after 8 Casson Square a luxury development moments from Waterloo Station, SE1.

This double aspect 2 bedroom apartment is situated on the 17th floor and boasts stunning views towards the London Eye and the river. The apartment comprises 2 double bedrooms with large fitted wardrobes to each, living area with a fully fitted open plan kitchen to include Miele and Siemens appliances, balcony with stunning views, wood flooring and excellent storage space. The property has a high specification throughout featuring comfort cooling, underfloor heating and smart home technology.

We understand that cooling / heating is delivered via a communal system for which separate charges apply.

- 2 Bedrooms
- 2 Bathrooms
- 17th floor
- Balcony with views towards the City skyline and the Shard
- Underfloor heating
- 24 hour concierge
- On-site leisure facilities including spa, cinema and gym
- 0.2 miles from Waterloo Station
- Approx. 878 sq ft (81.6 sq m)
- EPC: B