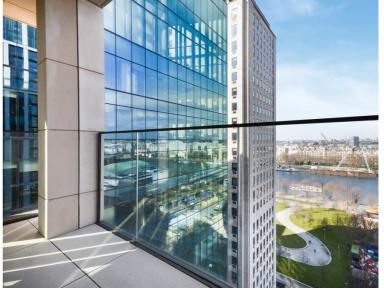

### **Description**

A luxurious 2 bedroom apartment in the sought after 8 Casson Square a luxury development moments from Waterloo Station, SE1.

This double aspect 2 bedroom apartment is situated on the 17th floor and boasts stunning views towards the London Eye and the river. The apartment comprises 2 double bedrooms with large fitted wardrobes to each, living area with a fully fitted open plan kitchen to include Miele and Siemens appliances, balcony with stunning views, wood flooring and excellent storage space. The property has a high specification throughout featuring comfort cooling, underfloor heating and smart home technology.

We understand that cooling / heating is delivered via a communal system for which separate charges apply.

- 2 Bedrooms
- 2 Bathrooms
- 17th floor
- Balcony with views towards the City skyline and the Shard
- Underfloor heating
- 24 hour concierge
- On-site leisure facilities including spa, cinema and gym
- 0.2 miles from Waterloo Station
- Approx. 878 sq ft (81.6 sq m)
- EPC: B