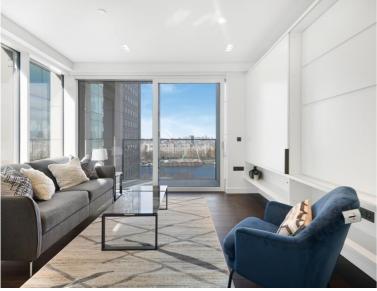

### **Description**

A luxurious 2 bedroom apartment in the sought after 8 Casson Square a luxury development moments from Waterloo Station, SE1.

This double aspect 2 bedroom apartment is situated on the 17th floor and boasts stunning views towards the London Eye and the river. The apartment comprises 2 double bedrooms with large fitted wardrobes to each, living area with a fully fitted open plan kitchen to include Miele and Siemens appliances, balcony with stunning views, wood flooring and excellent storage space. The property has a high specification throughout featuring comfort cooling, underfloor heating and smart home technology.

The development benefits from top of the range amenities which include an on-site gym, swimming pool with spa, exclusive resident's lounge and 24-hour concierge. 8 Casson Square is in the heart of Southbank and on the doorstep of Waterloo Station (0.2 miles) and moments from the iconic London Eye. The City of London is within easy reach as is London's famous West End.

We understand that cooling / heating is delivered via a communal system for which separate charges apply.

- 2 Bedrooms
- 2 Bathrooms
- 17th floor
- Balcony with views towards the City skyline and the Shard
- Underfloor heating
- 24 hour concierge
- On-site leisure facilities including spa, cinema and gym
- 0.2 miles from Waterloo Station
- Approx. 878 sq ft (81.6 sq m)
- EPC: B