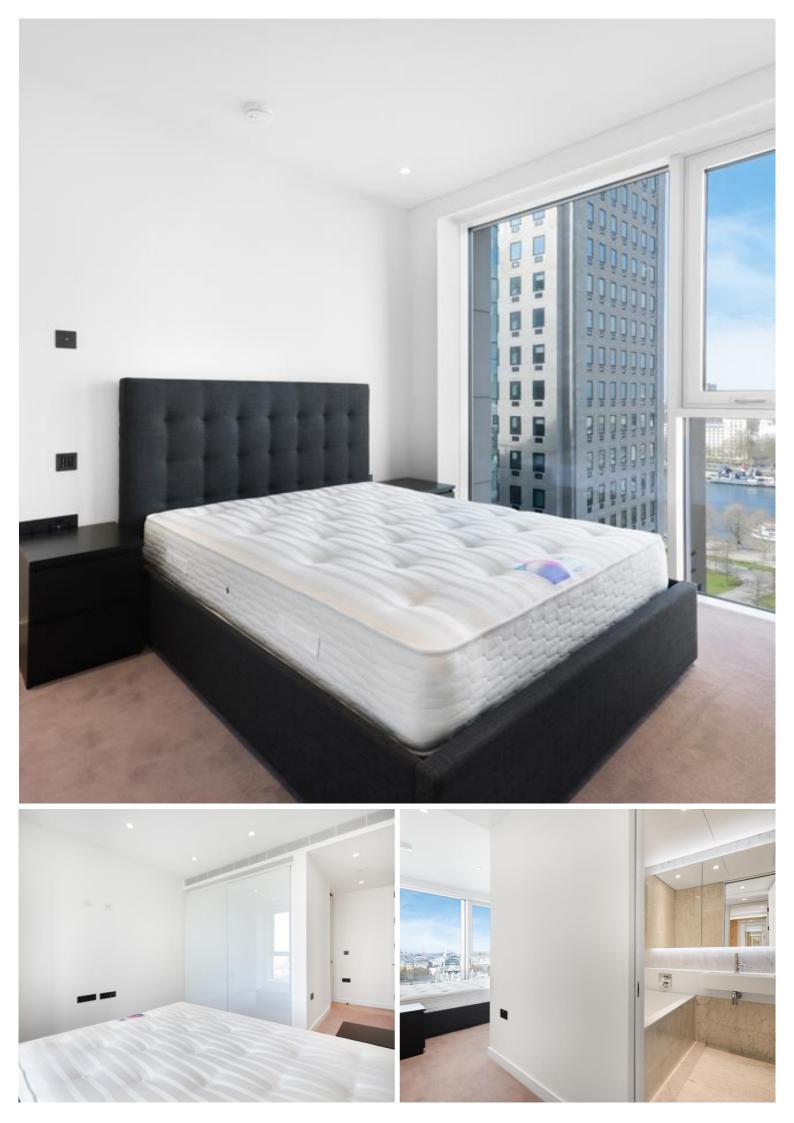

### **Description**

A luxurious 2 bedroom apartment in the sought after 8 Casson Square a luxury development moments from Waterloo Station, SE1.

This double aspect 2 bedroom apartment is situated on the 17th floor and boasts stunning views towards the London Eye and the river. The apartment comprises 2 double bedrooms with large fitted wardrobes to each, living area with a fully fitted open plan kitchen to include Miele and Siemens appliances, balcony with stunning views, wood flooring and excellent storage space. The property has a high specification throughout featuring comfort cooling, underfloor heating and smart home technology.

We understand that cooling / heating is delivered via a communal system for which separate charges apply.

- 2 Bedrooms
- 2 Bathrooms
- 17th floor
- Balcony with views towards the City skyline and the Shard
- Underfloor heating
- 24 hour concierge
- On-site leisure facilities including spa, cinema and gym
- 0.2 miles from Waterloo Station
- Approx. 878 sq ft (81.6 sq m)
- EPC: B