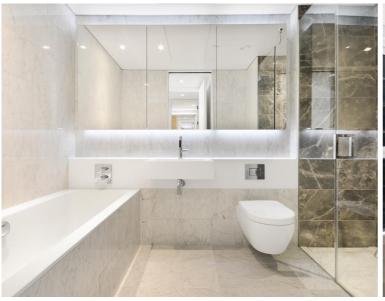

### **Description**

A luxurious 2 bedroom apartment in the sought after 8 Casson Square a luxury development moments from Waterloo Station, SE1.

This double aspect 2 bedroom apartment is situated on the 17th floor and boasts stunning views towards the London Eye and the river. The apartment comprises 2 double bedrooms with large fitted wardrobes to each, living area with a fully fitted open plan kitchen to include Miele and Siemens appliances, balcony with stunning views, wood flooring and excellent storage space. The property has a high specification throughout featuring comfort cooling, underfloor heating and smart home technology.

We understand that cooling / heating is delivered via a communal system for which separate charges apply.

- 2 Bedrooms
- 2 Bathrooms
- 17th floor
- Balcony with views towards the City skyline and the Shard
- Underfloor heating
- 24 hour concierge
- On-site leisure facilities including spa, cinema and gym
- 0.2 miles from Waterloo Station
- Approx. 878 sq ft (81.6 sq m)
- EPC: B