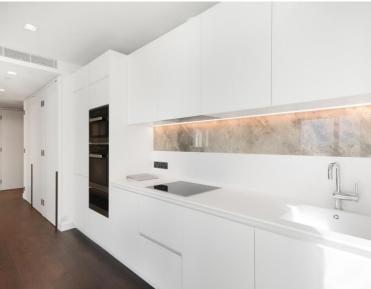

### **Description**

A luxurious 2 bedroom apartment in the sought after 8 Casson Square a luxury development moments from Waterloo Station, SE1.

This double aspect 2 bedroom apartment is situated on the 17th floor and boasts stunning views towards the London Eye and the river. The apartment comprises 2 double bedrooms with large fitted wardrobes to each, living area with a fully fitted open plan kitchen to include Miele and Siemens appliances, balcony with stunning views, wood flooring and excellent storage space. The property has a high specification throughout featuring comfort cooling, underfloor heating and smart home technology.

We understand that cooling / heating is delivered via a communal system for which separate charges apply.

- 2 Bedrooms
- 2 Bathrooms
- 17th floor
- Balcony with views towards the City skyline and the Shard
- Underfloor heating
- 24 hour concierge
- On-site leisure facilities including spa, cinema and gym
- 0.2 miles from Waterloo Station
- Approx. 878 sq ft (81.6 sq m)
- EPC: B