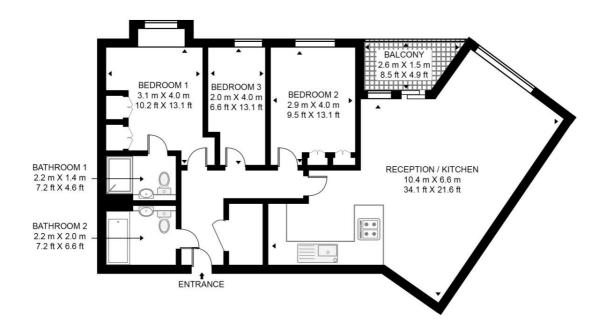

### **COURTYARD APARTMENTS**

APPROXIMATE GROSS INTERNAL FLOOR AREA 1032 SQ.FT (95.9 SQ.M)

#### SECOND FLOOR

This floor plan has been defined by the RICS Code of Measurement. This floor plan and all others are for approximate representative purposes only and upon usage is agreed to as such by the client. WWW: hdvirtualart.com | TEL: 0203.974.1567 | EMAIL: info@hdvirtualart.com