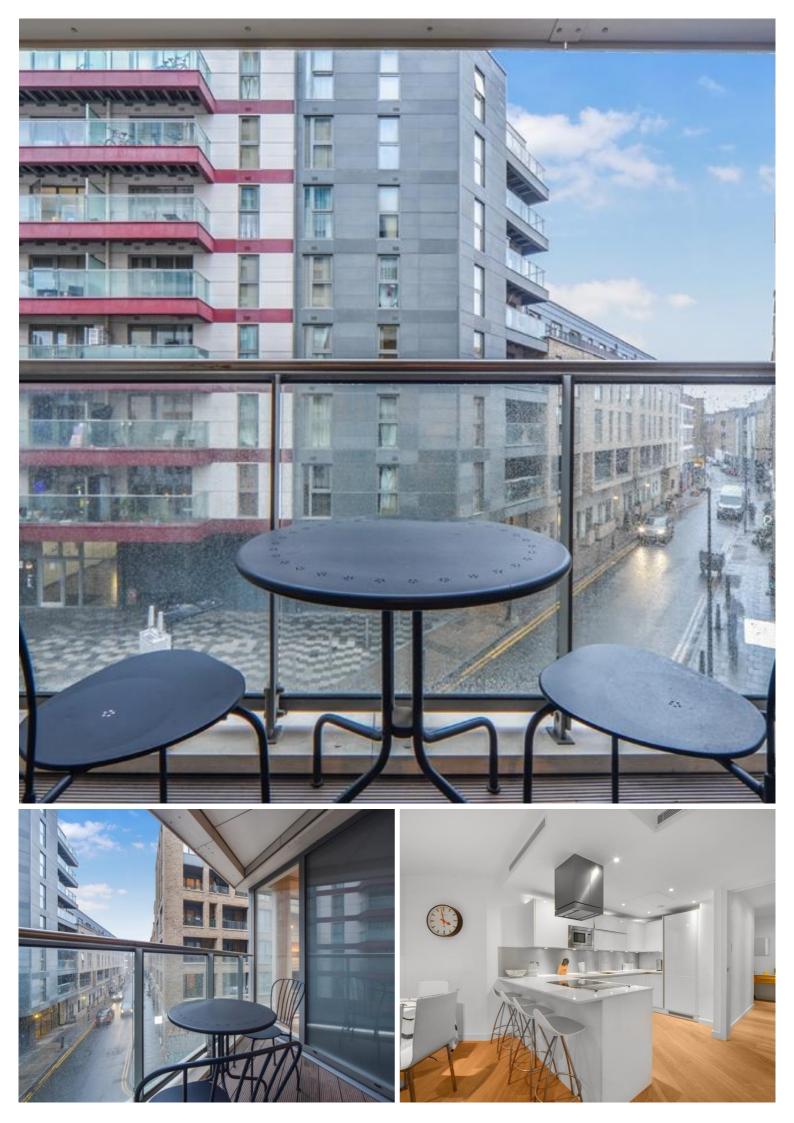

## Description

Set on the 2nd floor, and with flowing natural light throughout, the living space of the apartment offers a spacious open plan reception with sliding doors opening to a good-sized West facing balcony, and a fully fitted kitchen with Siemens appliances.

- Good sized three-bedroom apartment
- 1032 sq ft
- Large open-plan reception room
- Good sized balcony
- Principal bedroom with wardrobes and en-suite shower room
- Flexible accommodation with well-proportioned rooms
- 24hr concierge, residents' gym and lounge
- In the heart of Shoreditch and within easy reach of the City of London
- Leasehold with 985yrs remaining
- EPC: B