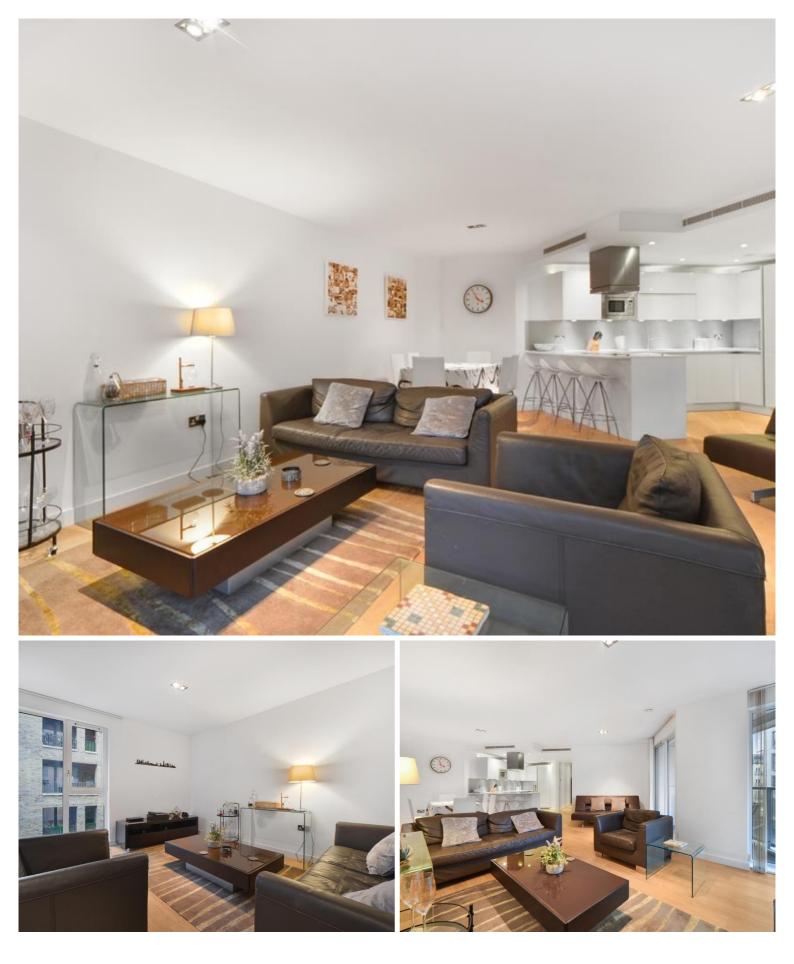

## Description

Set on the 2nd floor, and with flowing natural light throughout, the living space of the apartment offers a spacious open plan reception with sliding doors opening to a good-sized West facing balcony, and a fully fitted kitchen with Siemens appliances.

- Good sized three-bedroom apartment
- 1032 sq ft
- Large open-plan reception room
- Good sized balcony
- Principal bedroom with wardrobes and en-suite shower room
- Flexible accommodation with well-proportioned rooms
- 24hr concierge, residents' gym and lounge
- In the heart of Shoreditch and within easy reach of the City of London
- Leasehold with 985yrs remaining
- EPC: B