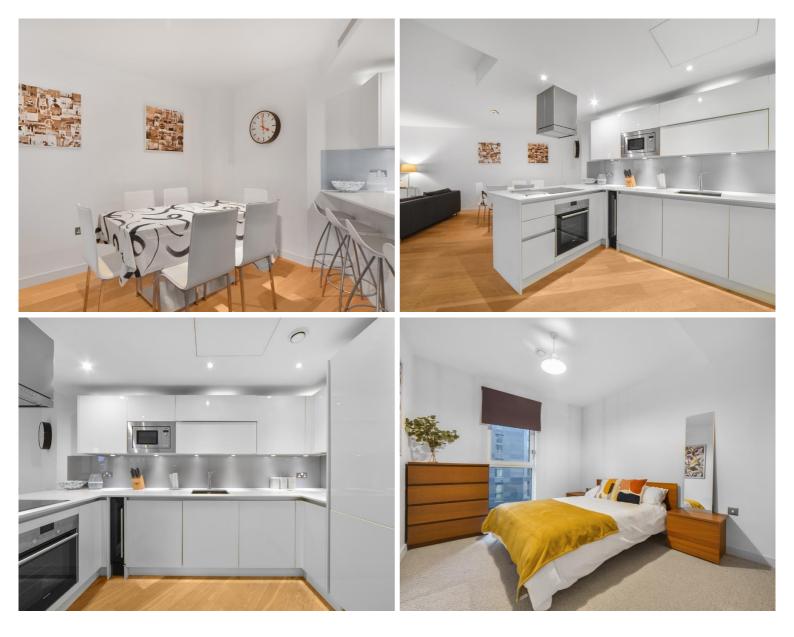

## Description

Set on the 2nd floor, and with flowing natural light throughout, the living space of the apartment offers a spacious open plan reception with sliding doors opening to a good-sized West facing balcony, and a fully fitted kitchen with Siemens appliances.

Offering the same West facing aspect, living accommodation is spread across three well-proportioned bedrooms, with the principal bedroom suite offering a range of built-in wardrobes and access to a modern en-suite shower room. A second bedroom also offers a range of built-in wardrobes, whilst a further bedroom, family bathroom and large storage cupboard, are located off a welcoming hallway.