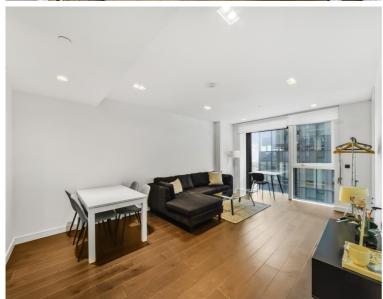

### **Description**

A stunning 1 bedroom apartment in 8 Casson Square, a luxury development moments from Waterloo Station, SE1.

Offered fully furnished, this luxury 1 bedroom apartment is situated on the 13th floor and comprises large double bedroom with fully fitted wardrobes, spacious living area with floor to ceiling glazing maximising natural light, south facing winter garden, fully fitted open plan kitchen to include Miele and Siemens appliances, contemporary bathroom, wood flooring and excellent storage space. The property has a high specification throughout featuring comfort cooling, underfloor heating and smart home technology.