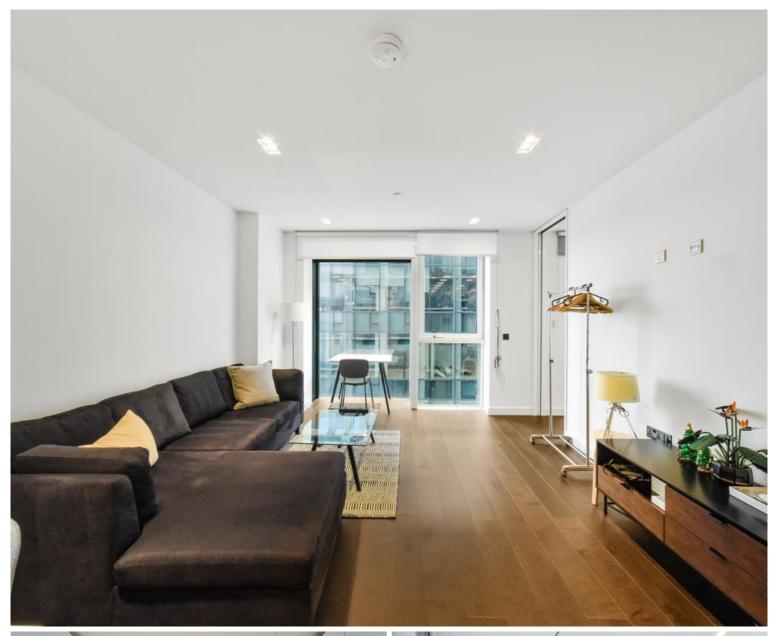

### **Description**

A stunning 1 bedroom apartment in 8 Casson Square, a luxury development moments from Waterloo Station, SE1.

Offered fully furnished, this luxury 1 bedroom apartment is situated on the 13th floor and comprises large double bedroom with fully fitted wardrobes, spacious living area with floor to ceiling glazing maximising natural light, south facing winter garden, fully fitted open plan kitchen to include Miele and Siemens appliances, contemporary bathroom, wood flooring and excellent storage space. The property has a high specification throughout featuring comfort cooling, underfloor heating and smart home technology.

The development benefits from top of the range amenities which include an on-site gym, swimming pool with spa, exclusive resident's lounge and 24-hour concierge. 8 Casson Square is in the heart of Southbank and on the doorstep of Waterloo Station (0.2 miles) and moments from the iconic London Eye. The City of London is within easy reach as is London's famous West End.

We understand that cooling / heating is delivered via a communal system for which separate charges apply.

- 1 Bedroom
- 1 Bathroom
- 18th Floor
- Winter Garden
- Luxury fitted kitchen with Miele appliances
- 24 hour concierge
- Approx. 670 sq ft (62.3 sq m)
- 0.2 mile from Waterloo Station
- Luxury residents facilities
- Furnished