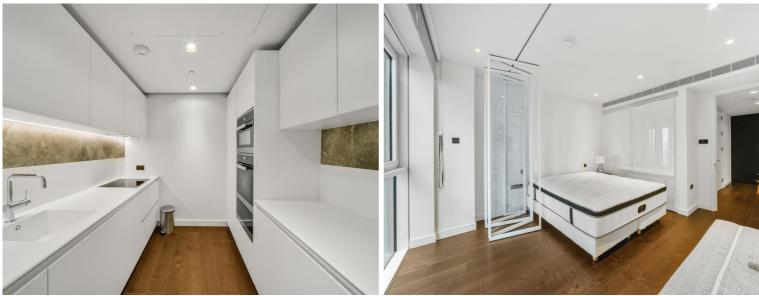

### **Description**

A stunning 1 bedroom apartment in 8 Casson Square, a luxury development moments from Waterloo Station, SE1.

Offered fully furnished, this luxury 1 bedroom apartment is situated on the 13th floor and comprises large double bedroom with fully fitted wardrobes, spacious living area with floor to ceiling glazing maximising natural light, south facing winter garden, fully fitted open plan kitchen to include Miele and Siemens appliances, contemporary bathroom, wood flooring and excellent storage space. The property has a high specification throughout featuring comfort cooling, underfloor heating and smart home technology.

We understand that cooling / heating is delivered via a communal system for which separate charges apply.

- 1 Bedroom
- 1 Bathroom
- 18th Floor
- Winter Garden
- Luxury fitted kitchen with Miele appliances
- 24 hour concierge
- Approx. 670 sq ft (62.3 sq m)
- 0.2 mile from Waterloo Station
- Luxury residents facilities
- Furnished