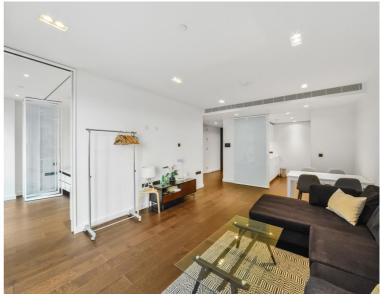

### **Description**

A stunning 1 bedroom apartment in 8 Casson Square, a luxury development moments from Waterloo Station, SE1.

Offered fully furnished, this luxury 1 bedroom apartment is situated on the 13th floor and comprises large double bedroom with fully fitted wardrobes, spacious living area with floor to ceiling glazing maximising natural light, south facing winter garden, fully fitted open plan kitchen to include Miele and Siemens appliances, contemporary bathroom, wood flooring and excellent storage space. The property has a high specification throughout featuring comfort cooling, underfloor heating and smart home technology.

The development benefits from top of the range amenities which include an on-site gym, swimming pool with spa, exclusive resident's lounge and 24-hour concierge. 8 Casson Square is in the heart of Southbank and on the doorstep of Waterloo Station (0.2 miles) and moments from the iconic London Eye. The City of London is within easy reach as is London's famous West End.