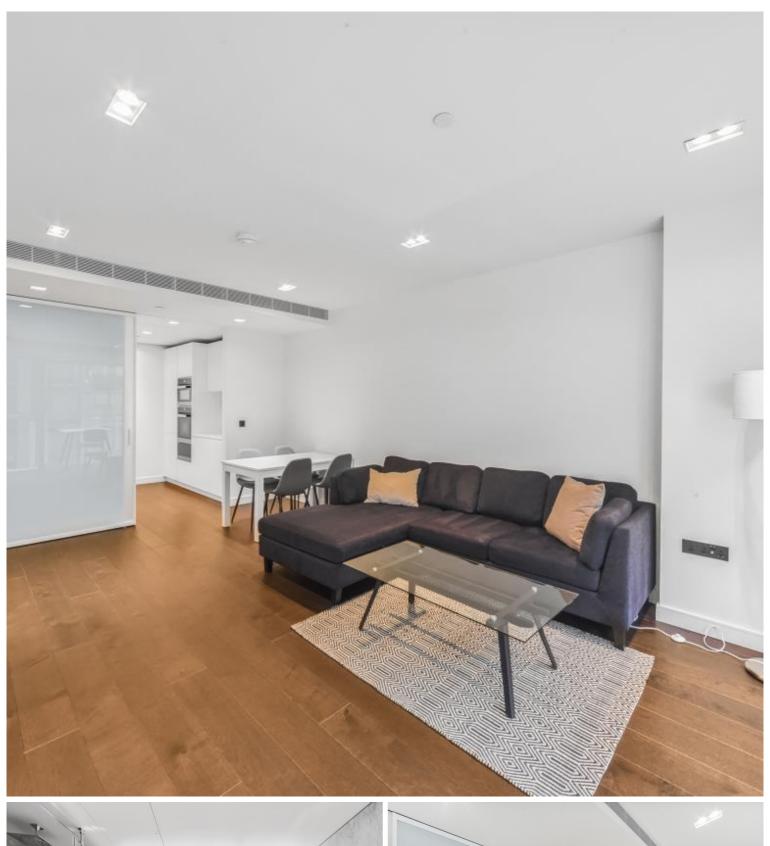

### **Description**

A stunning 1 bedroom apartment in 8 Casson Square, a luxury development moments from Waterloo Station, SE1.

Offered fully furnished, this luxury 1 bedroom apartment is situated on the 13th floor and comprises large double bedroom with fully fitted wardrobes, spacious living area with floor to ceiling glazing maximising natural light, south facing winter garden, fully fitted open plan kitchen to include Miele and Siemens appliances, contemporary bathroom, wood flooring and excellent storage space. The property has a high specification throughout featuring comfort cooling, underfloor heating and smart home technology.

We understand that cooling / heating is delivered via a communal system for which separate charges apply.

- 1 Bedroom
- 1 Bathroom
- 18th Floor
- Winter Garden
- Luxury fitted kitchen with Miele appliances
- 24 hour concierge
- Approx. 670 sq ft (62.3 sq m)
- 0.2 mile from Waterloo Station
- Luxury residents facilities
- Furnished