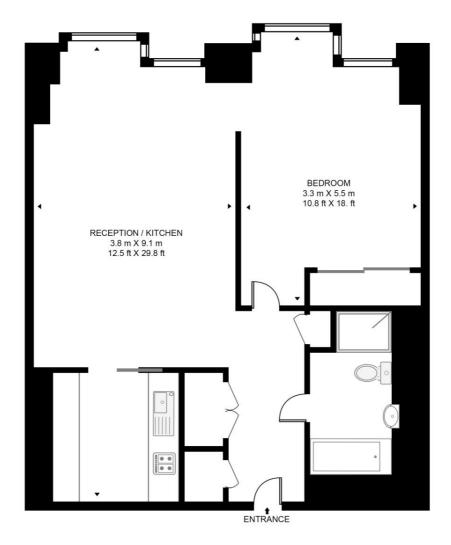

## Floorplan

670 sq ft | 62 sq m

#### **CASSON SQUARE**

APPROXIMATE GROSS INTERNAL FLOOR AREA 670 SQ.FT (62.3 SQ.M)

### EIGHTEENTH FLOOR

This floor plan has been defined by the RICS Code of Measurement. This floor plan and all others are for approximate representative purposes only and upon usage is agreed to as such by the client.