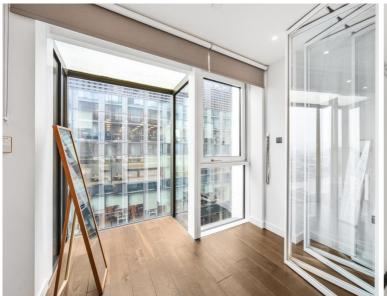

### **Description**

A stunning 1 bedroom apartment in 8 Casson Square, a luxury development moments from Waterloo Station, SE1.

Offered fully furnished, this luxury 1 bedroom apartment is situated on the 13th floor and comprises large double bedroom with fully fitted wardrobes, spacious living area with floor to ceiling glazing maximising natural light, south facing winter garden, fully fitted open plan kitchen to include Miele and Siemens appliances, contemporary bathroom, wood flooring and excellent storage space. The property has a high specification throughout featuring comfort cooling, underfloor heating and smart home technology.