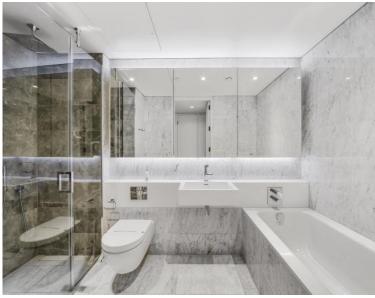

### **Description**

A stunning 1 bedroom apartment in 8 Casson Square, a luxury development moments from Waterloo Station, SE1.

Offered fully furnished, this luxury 1 bedroom apartment is situated on the 13th floor and comprises large double bedroom with fully fitted wardrobes, spacious living area with floor to ceiling glazing maximising natural light, south facing winter garden, fully fitted open plan kitchen to include Miele and Siemens appliances, contemporary bathroom, wood flooring and excellent storage space. The property has a high specification throughout featuring comfort cooling, underfloor heating and smart home technology.

We understand that cooling / heating is delivered via a communal system for which separate charges apply.

- 1 Bedroom
- 1 Bathroom
- 18th Floor
- Winter Garden
- Luxury fitted kitchen with Miele appliances
- 24 hour concierge
- Approx. 670 sq ft (62.3 sq m)
- 0.2 mile from Waterloo Station
- Luxury residents facilities
- Furnished