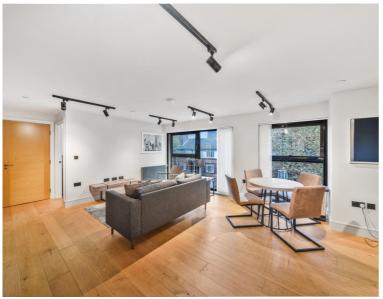

### Description

A great opportunity to rent a 1 bedroom apartment in SE1, situated close to London Bridge and Tower Bridge, on the doorstep of the City of London.

Offered on a furnished basis, the apartment is situated on 3rd floor and comprises 1 bedroom, bathroom, reception room, and fully fitted kitchen .

- 1 Bedroom
- 1 Bathroom
- 3rd Floor
- On-site concierge
- 0.5 miles from London Bridge Station
- Furnished
- EPC: B
- Approx. 571 sq.ft (53.1 sq m)
- Council tax: Band D
- Deposit amount:£3,000 (estimate) and an initial holding deposit of 1 week's rent is payable to res