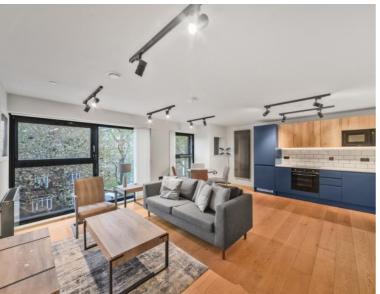

### Description

A great opportunity to rent a 1 bedroom apartment in SE1, situated close to London Bridge and Tower Bridge, on the doorstep of the City of London.

Offered on a furnished basis, the apartment is situated on 3rd floor and comprises 1 bedroom, bathroom, reception room, and fully fitted kitchen .

- 1 Bedroom
- 1 Bathroom
- 3rd Floor
- On-site concierge
- 0.5 miles from London Bridge Station
- Furnished
- EPC: B
- Approx. 571 sq.ft (53.1 sq m)
- Council tax: Band D
- Deposit amount:£3,000 (estimate) and an initial holding deposit of 1 week's rent is payable to res