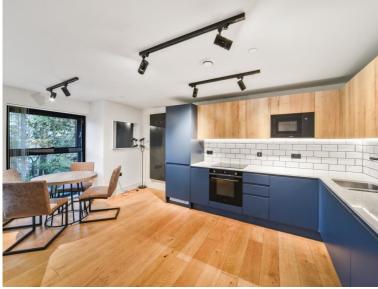

### Description

A great opportunity to rent a 1 bedroom apartment in SE1, situated close to London Bridge and Tower Bridge, on the doorstep of the City of London.

Offered on a furnished basis, the apartment is situated on 3rd floor and comprises 1 bedroom, bathroom, reception room, and fully fitted kitchen .