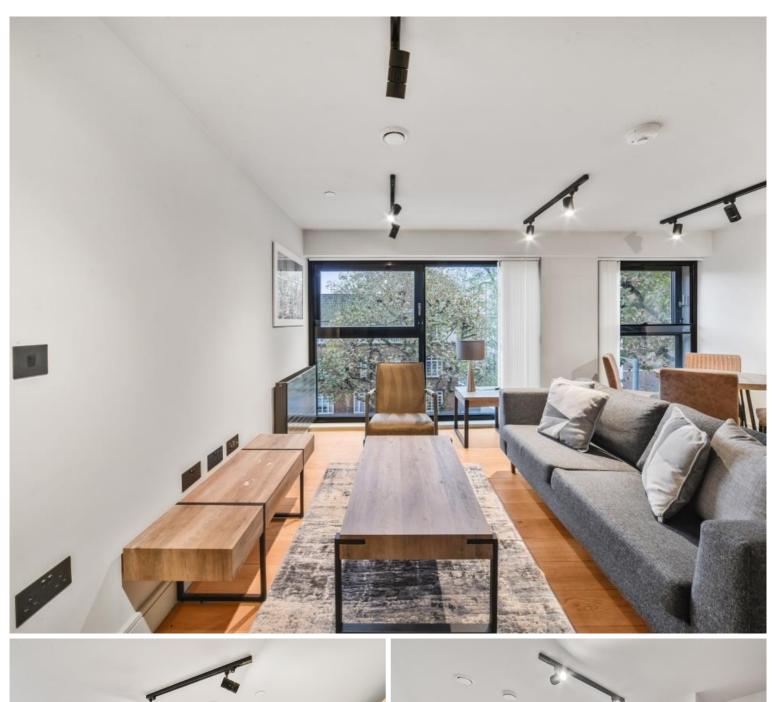

### Description

A great opportunity to rent a 1 bedroom apartment in SE1, situated close to London Bridge and Tower Bridge, on the doorstep of the City of London.

Offered on a furnished basis, the apartment is situated on 3rd floor and comprises 1 bedroom, bathroom, reception room, and fully fitted kitchen .

- 1 Bedroom
- 1 Bathroom
- 3rd Floor
- On-site concierge
- 0.5 miles from London Bridge Station
- Furnished
- EPC: B
- Approx. 571 sq.ft (53.1 sq m)
- Council tax: Band D
- Deposit amount:£3,000 (estimate) and an initial holding deposit of 1 week's rent is payable to res