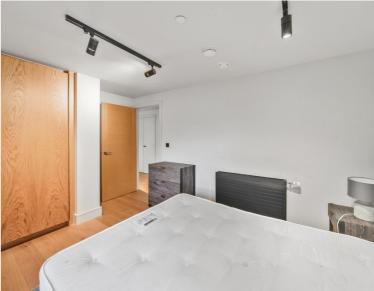

### Description

A great opportunity to rent a 1 bedroom apartment in SE1, situated close to London Bridge and Tower Bridge, on the doorstep of the City of London.

Offered on a furnished basis, the apartment is situated on 3rd floor and comprises 1 bedroom, bathroom, reception room, and fully fitted kitchen .

- 1 Bedroom
- 1 Bathroom
- 3rd Floor
- On-site concierge
- 0.5 miles from London Bridge Station
- Furnished
- EPC: B
- Approx. 571 sq.ft (53.1 sq m)
- Council tax: Band D
- Deposit amount:£3,000 (estimate) and an initial holding deposit of 1 week's rent is payable to res