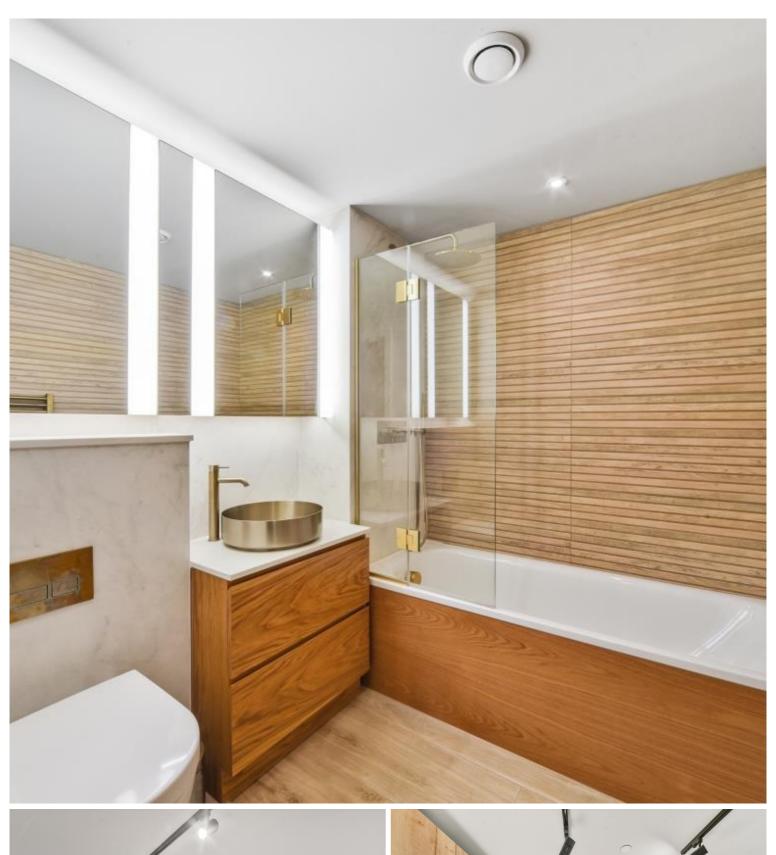

### Description

A great opportunity to rent a 1 bedroom apartment in SE1, situated close to London Bridge and Tower Bridge, on the doorstep of the City of London.

Offered on a furnished basis, the apartment is situated on 3rd floor and comprises 1 bedroom, bathroom, reception room, and fully fitted kitchen .

- 1 Bedroom
- 1 Bathroom
- 3rd Floor
- On-site concierge
- 0.5 miles from London Bridge Station
- Furnished
- EPC: B
- Approx. 571 sq.ft (53.1 sq m)
- Council tax: Band D
- Deposit amount:£3,000 (estimate) and an initial holding deposit of 1 week's rent is payable to res