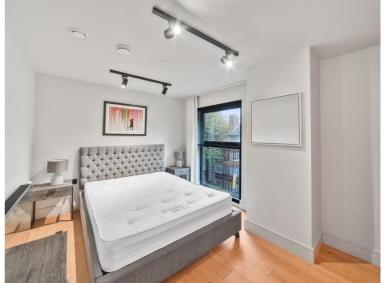

### Description

A great opportunity to rent a 1 bedroom apartment in SE1, situated close to London Bridge and Tower Bridge, on the doorstep of the City of London.

Offered on a furnished basis, the apartment is situated on 3rd floor and comprises 1 bedroom, bathroom, reception room, and fully fitted kitchen .

- 1 Bedroom
- 1 Bathroom
- 3rd Floor
- On-site concierge
- 0.5 miles from London Bridge Station
- Furnished
- EPC: B
- Approx. 571 sq.ft (53.1 sq m)
- Council tax: Band D
- Deposit amount:£3,000 (estimate) and an initial holding deposit of 1 week's rent is payable to res