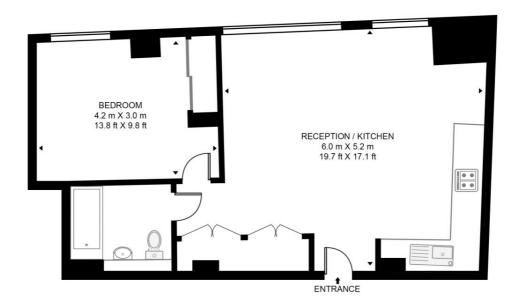

## Floorplan

571 sq ft | 53 sq m

#### **NEWHAMS YARD, 151 TOWER BRIDGE ROAD**

APPROXIMATE GROSS INTERNAL FLOOR AREA 571 SQ.FT (53.1 SQ.M)

#### THIRD FLOOR

This floor plan has been defined by the RICS Code of Measurement. This floor plan and all others are for approximate representative purposes only and upon usage is agreed to as such by the client.