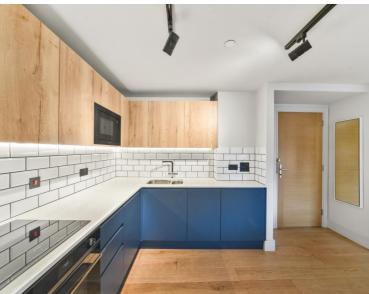

### Description

A great opportunity to rent a 1 bedroom apartment in SE1, situated close to London Bridge and Tower Bridge, on the doorstep of the City of London.

Offered on a furnished basis, the apartment is situated on 3rd floor and comprises 1 bedroom, bathroom, reception room, and fully fitted kitchen .

- 1 Bedroom
- 1 Bathroom
- 3rd Floor
- On-site concierge
- 0.5 miles from London Bridge Station
- Furnished
- EPC: B
- Approx. 571 sq.ft (53.1 sq m)
- Council tax: Band D
- Deposit amount:£3,000 (estimate) and an initial holding deposit of 1 week's rent is payable to res