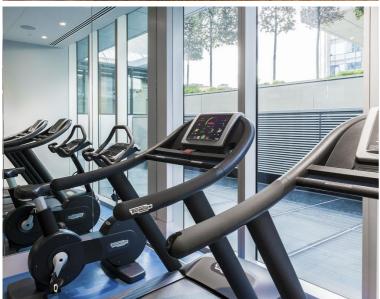

The development also benefits from an on-site gym, exclusive resident's club, 24 hour security and concierge. The Heron is located within zone 1, approximately 0.1 mile from Moorgate station.

We understand that cooling / heating is delivered via a communal system for which separate charges apply.

Rent is payable on a monthly basis and you may be required to pay more than a month's rent in advance, depending on your ci

- Studio
- 1 Bathroom
- Balcony
- 24 hour concierge
- On-site leisure facilities including gym, swimming pool and resident's club
- 0.1 miles from Moorgate station
- Approx. 408 sq ft (38 sq m)
- Furnished
- EPC: C
- Council tax: Band E