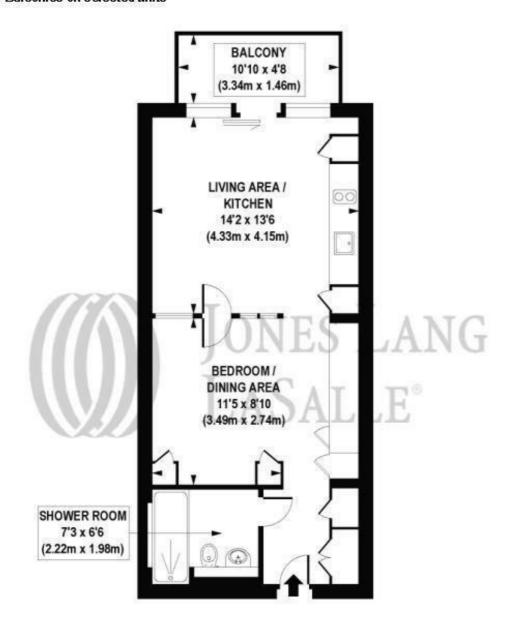

## Floorplan

408 sq ft | 38 sq m

- \* Typical Galley Suite
- \* Balconies on selected units

APPROX. GROSS INTERNAL FLOOR AREA 408 sq. ft / 38.00 sq. m

COMPLIANT WITH BICS CODE OF MEASURING PRACTICE Floorplan is for illustratine supposes only and is not to social. Every attempt has been made to ensure the accuracy of the floorplan shown, however all measurements, figures, distings and date aboven are a supproximate interpretation for floorblands purposes only. Liability for errors, amounts or mis-statement through neighbors or otherwise in hereby excluded.