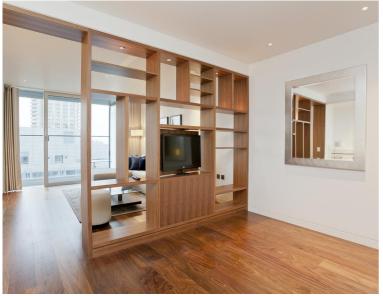

## Description

A beautifully finished West-facing Galley suite apartment on a high floor of the iconic Heron development, located in the heart of the City.

This modern and luxurious apartment offers a west-facing balcony, partitioned sleeping area with a desk/working space, open plan kitchen fully fitted with Miele appliances, wood veneer flooring throughout and luxury shower room with pearlised mosaic walls. The property has a high specification featuring comfort cooling and smart home technology including an iPod docking system, ceiling speakers and central control panel. The property is well designed to utilise all available space and maximise storage.