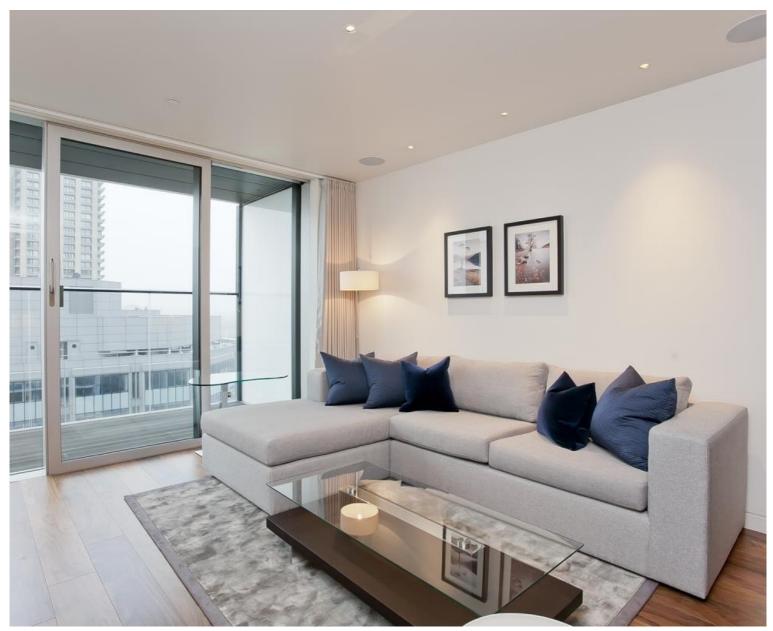

## Description

A beautifully finished West-facing Galley suite apartment on a high floor of the iconic Heron development, located in the heart of the City.

This modern and luxurious apartment offers a west-facing balcony, partitioned sleeping area with a desk/working space, open plan kitchen fully fitted with Miele appliances, wood veneer flooring throughout and luxury shower room with pearlised mosaic walls. The property has a high specification featuring comfort cooling and smart home technology including an iPod docking system, ceiling speakers and central control panel. The property is well designed to utilise all available space and maximise storage.

The development also benefits from an on-site gym, exclusive resident's club, 24 hour security and concierge. The Heron is located within zone 1, approximately 0.1 mile from Moorgate station.

We understand that cooling / heating is delivered via a communal system for which separate charges apply.