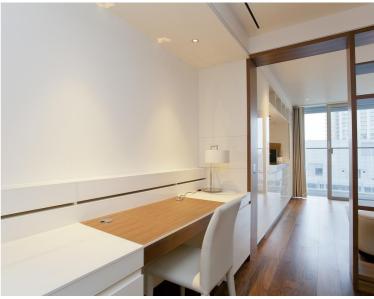

## Description

A beautifully finished West-facing Galley suite apartment on a high floor of the iconic Heron development, located in the heart of the City.

This modern and luxurious apartment offers a west-facing balcony, partitioned sleeping area with a desk/working space, open plan kitchen fully fitted with Miele appliances, wood veneer flooring throughout and luxury shower room with pearlised mosaic walls. The property has a high specification featuring comfort cooling and smart home technology including an iPod docking system, ceiling speakers and central control panel. The property is well designed to utilise all available space and maximise storage.