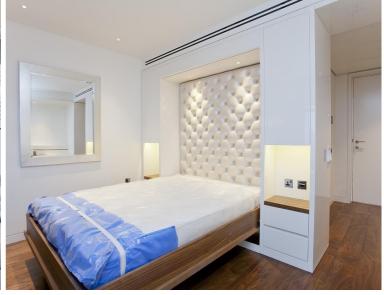

## Description

A beautifully finished West-facing Galley suite apartment on a high floor of the iconic Heron development, located in the heart of the City.

This modern and luxurious apartment offers a west-facing balcony, partitioned sleeping area with a desk/working space, open plan kitchen fully fitted with Miele appliances, wood veneer flooring throughout and luxury shower room with pearlised mosaic walls. The property has a high specification featuring comfort cooling and smart home technology including an iPod docking system, ceiling speakers and central control panel. The property is well designed to utilise all available space and maximise storage.