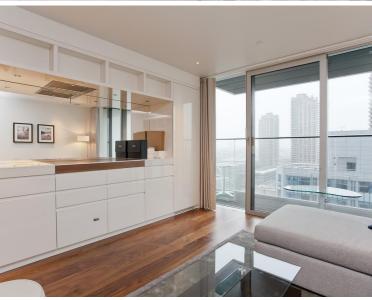

## Description

A beautifully finished West-facing Galley suite apartment on a high floor of the iconic Heron development, located in the heart of the City.

This modern and luxurious apartment offers a west-facing balcony, partitioned sleeping area with a desk/working space, open plan kitchen fully fitted with Miele appliances, wood veneer flooring throughout and luxury shower room with pearlised mosaic walls. The property has a high specification featuring comfort cooling and smart home technology including an iPod docking system, ceiling speakers and central control panel. The property is well designed to utilise all available space and maximise storage.