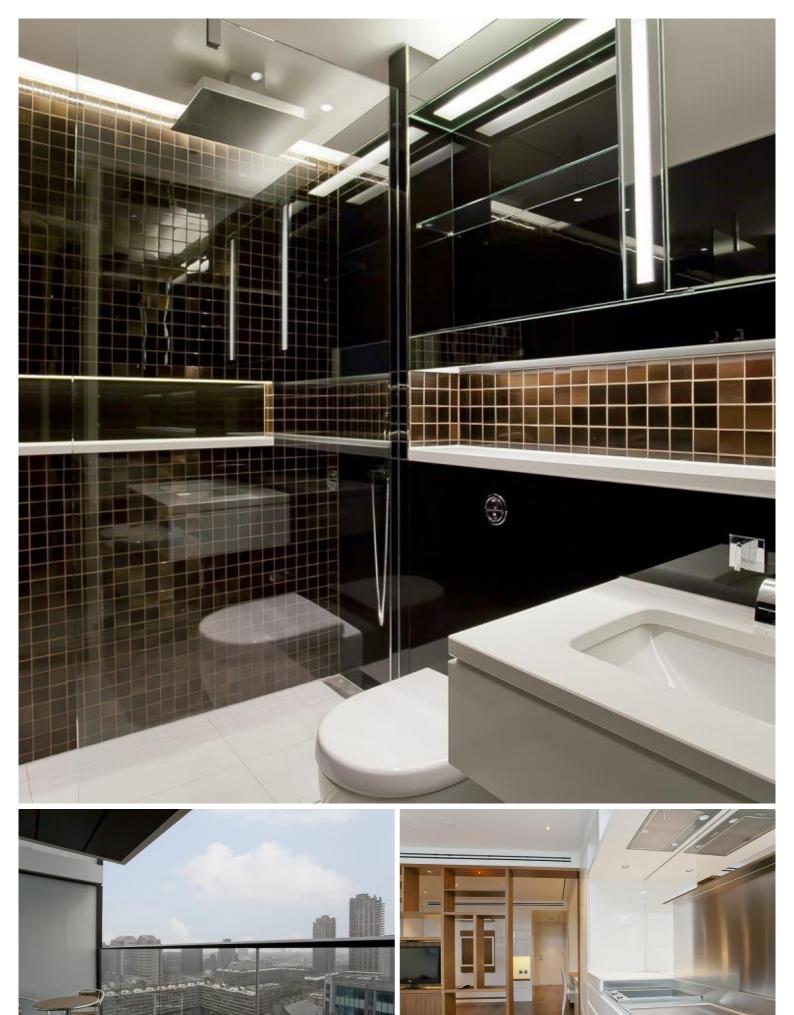

## Description

A beautifully finished West-facing Galley suite apartment on a high floor of the iconic Heron development, located in the heart of the City.

This modern and luxurious apartment offers a west-facing balcony, partitioned sleeping area with a desk/working space, open plan kitchen fully fitted with Miele appliances, wood veneer flooring throughout and luxury shower room with pearlised mosaic walls. The property has a high specification featuring comfort cooling and smart home technology including an iPod docking system, ceiling speakers and central control panel. The property is well designed to utilise all available space and maximise storage.

The development also benefits from an on-site gym, exclusive resident's club, 24 hour security and concierge. The Heron is located within zone 1, approximately 0.1 mile from Moorgate station.

We understand that cooling / heating is delivered via a communal system for which separate charges apply.