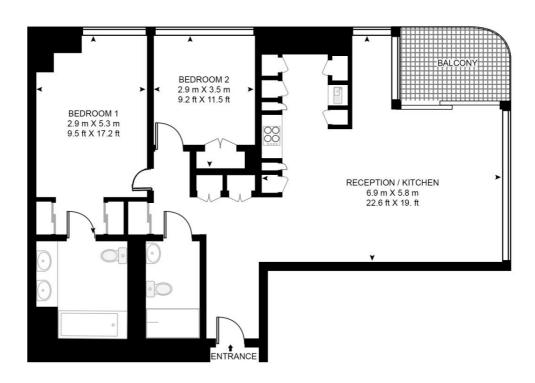

## Floorplan

865 sq ft | 80 sq m

### PRINCIPAL TOWER, PRINCIPAL PLACE

APPROXIMATE GROSS INTERNAL FLOOR AREA 865 SQ.FT (80.4 SQ.M)

#### TWENTY NINTH FLOOR

This floor plan has been defined by the RICS Code of Measurement. This floor plan and all others are for approximate representative purposes only and upon usage is agreed to as such by the client.