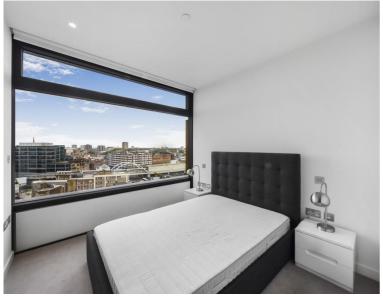

### Description

A modern 2 bedroom in the iconic Principal Tower, EC2.

Offered fully furnished, this stunning 2 bedroom apartment is situated on the 9th floor and has spectacular Easterly views towards Canary Wharf, Stratford and the Olympic Park. The property comprises a spacious open plan reception with fully fitted kitchen, two double bedrooms with fitted wardrobes, two luxury Porcelain bathrooms with under floor heating, large balcony, comfort cooling and heating and oak herringbone flooring.

- 2 Bedrooms
- 2 Bathrooms
- Balcony
- Residents' gym, swimming pool, sauna, jacuzzi and steam room
- 24 hour concierge
- 0.3 miles from Liverpool Street station
- Approx. 865 sq ft (80.4 sq m)
- Furnished
- EPC: B
- Council tax: Band F