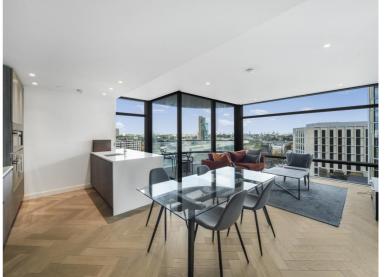

### Description

A modern 2 bedroom in the iconic Principal Tower, EC2.

Offered fully furnished, this stunning 2 bedroom apartment is situated on the 9th floor and has spectacular Easterly views towards Canary Wharf, Stratford and the Olympic Park. The property comprises a spacious open plan reception with fully fitted kitchen, two double bedrooms with fitted wardrobes, two luxury Porcelain bathrooms with under floor heating, large balcony, comfort cooling and heating and oak herringbone flooring.

Principal Tower is in an idyllic location, a short walk to Liverpool Street Station (0.3 miles) as well as Shoreditch High Street Station (0.3 miles). The development boasts excellent amenities including a pool with Jacuzzi, spa, gymnasium, residents' lounge/bar, private cinema room and 24 hour concierge.