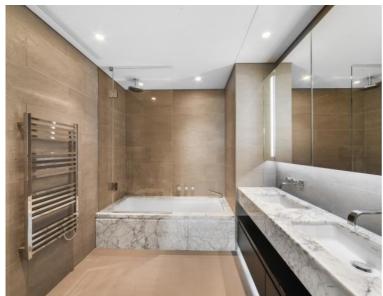

### Description

A modern 2 bedroom in the iconic Principal Tower, EC2.

Offered fully furnished, this stunning 2 bedroom apartment is situated on the 9th floor and has spectacular Easterly views towards Canary Wharf, Stratford and the Olympic Park. The property comprises a spacious open plan reception with fully fitted kitchen, two double bedrooms with fitted wardrobes, two luxury Porcelain bathrooms with under floor heating, large balcony, comfort cooling and heating and oak herringbone flooring.

- 2 Bedrooms
- 2 Bathrooms
- Balcony
- Residents' gym, swimming pool, sauna, jacuzzi and steam room
- 24 hour concierge
- 0.3 miles from Liverpool Street station
- Approx. 865 sq ft (80.4 sq m)
- Furnished
- EPC: B
- Council tax: Band F