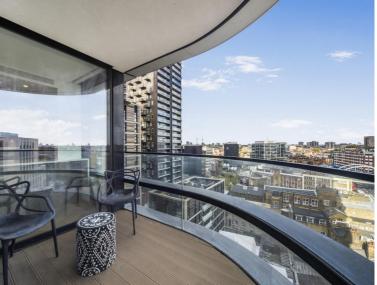

### Description

A modern 2 bedroom in the iconic Principal Tower, EC2.

Offered fully furnished, this stunning 2 bedroom apartment is situated on the 9th floor and has spectacular Easterly views towards Canary Wharf, Stratford and the Olympic Park. The property comprises a spacious open plan reception with fully fitted kitchen, two double bedrooms with fitted wardrobes, two luxury Porcelain bathrooms with under floor heating, large balcony, comfort cooling and heating and oak herringbone flooring.

- 2 Bedrooms
- 2 Bathrooms
- Balcony
- Residents' gym, swimming pool, sauna, jacuzzi and steam room
- 24 hour concierge
- 0.3 miles from Liverpool Street station
- Approx. 865 sq ft (80.4 sq m)
- Furnished
- EPC: B
- Council tax: Band F