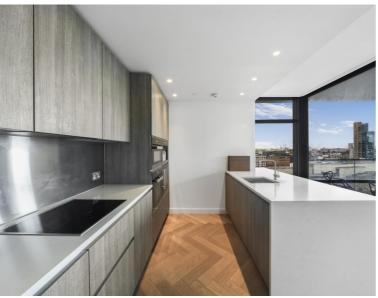

### Description

A modern 2 bedroom in the iconic Principal Tower, EC2.

Offered fully furnished, this stunning 2 bedroom apartment is situated on the 9th floor and has spectacular Easterly views towards Canary Wharf, Stratford and the Olympic Park. The property comprises a spacious open plan reception with fully fitted kitchen, two double bedrooms with fitted wardrobes, two luxury Porcelain bathrooms with under floor heating, large balcony, comfort cooling and heating and oak herringbone flooring.