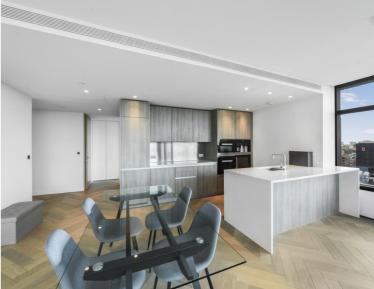

### Description

A modern 2 bedroom in the iconic Principal Tower, EC2.

Offered fully furnished, this stunning 2 bedroom apartment is situated on the 9th floor and has spectacular Easterly views towards Canary Wharf, Stratford and the Olympic Park. The property comprises a spacious open plan reception with fully fitted kitchen, two double bedrooms with fitted wardrobes, two luxury Porcelain bathrooms with under floor heating, large balcony, comfort cooling and heating and oak herringbone flooring.