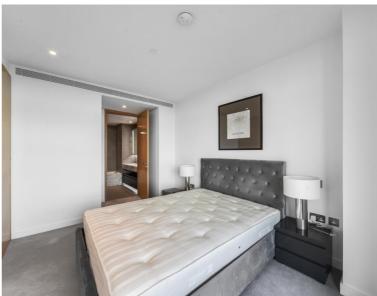

### Description

A modern 2 bedroom in the iconic Principal Tower, EC2.

Offered fully furnished, this stunning 2 bedroom apartment is situated on the 9th floor and has spectacular Easterly views towards Canary Wharf, Stratford and the Olympic Park. The property comprises a spacious open plan reception with fully fitted kitchen, two double bedrooms with fitted wardrobes, two luxury Porcelain bathrooms with under floor heating, large balcony, comfort cooling and heating and oak herringbone flooring.

- 2 Bedrooms
- 2 Bathrooms
- Balcony
- Residents' gym, swimming pool, sauna, jacuzzi and steam room
- 24 hour concierge
- 0.3 miles from Liverpool Street station
- Approx. 865 sq ft (80.4 sq m)
- Furnished
- EPC: B
- Council tax: Band F