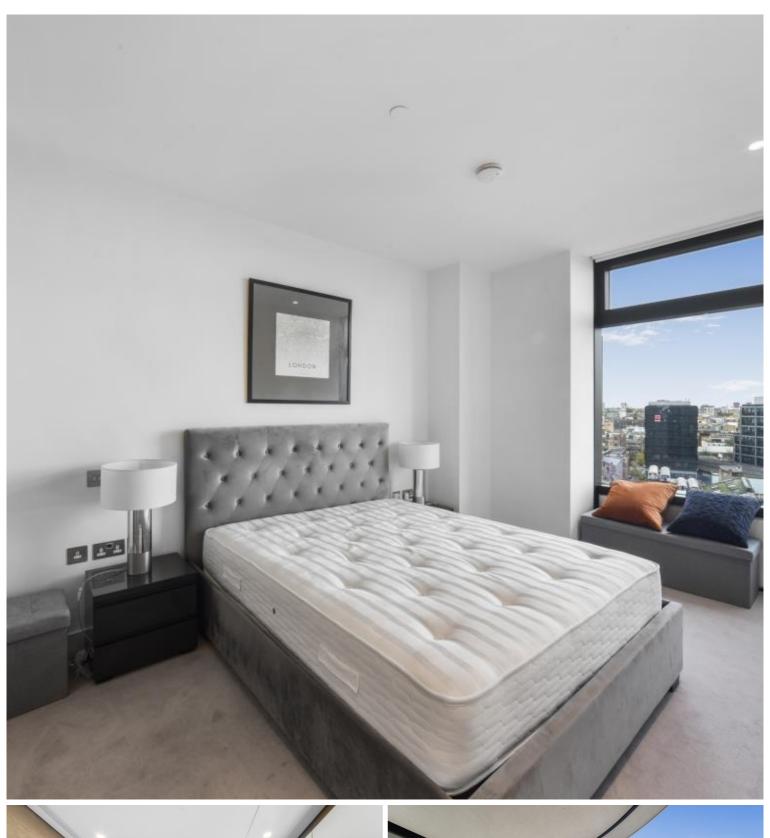

### Description

A modern 2 bedroom in the iconic Principal Tower, EC2.

Offered fully furnished, this stunning 2 bedroom apartment is situated on the 9th floor and has spectacular Easterly views towards Canary Wharf, Stratford and the Olympic Park. The property comprises a spacious open plan reception with fully fitted kitchen, two double bedrooms with fitted wardrobes, two luxury Porcelain bathrooms with under floor heating, large balcony, comfort cooling and heating and oak herringbone flooring.

- 2 Bedrooms
- 2 Bathrooms
- Balcony
- Residents' gym, swimming pool, sauna, jacuzzi and steam room
- 24 hour concierge
- 0.3 miles from Liverpool Street station
- Approx. 865 sq ft (80.4 sq m)
- Furnished
- EPC: B
- Council tax: Band F