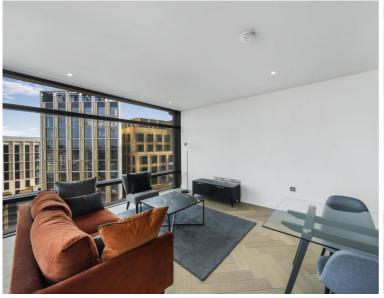

### Description

A modern 2 bedroom in the iconic Principal Tower, EC2.

Offered fully furnished, this stunning 2 bedroom apartment is situated on the 9th floor and has spectacular Easterly views towards Canary Wharf, Stratford and the Olympic Park. The property comprises a spacious open plan reception with fully fitted kitchen, two double bedrooms with fitted wardrobes, two luxury Porcelain bathrooms with under floor heating, large balcony, comfort cooling and heating and oak herringbone flooring.