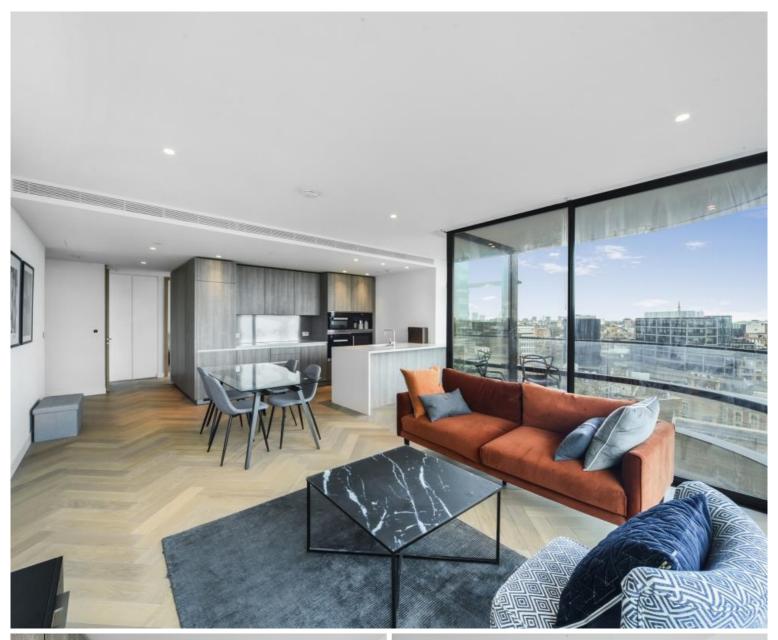

### Description

A modern 2 bedroom in the iconic Principal Tower, EC2.

Offered fully furnished, this stunning 2 bedroom apartment is situated on the 9th floor and has spectacular Easterly views towards Canary Wharf, Stratford and the Olympic Park. The property comprises a spacious open plan reception with fully fitted kitchen, two double bedrooms with fitted wardrobes, two luxury Porcelain bathrooms with under floor heating, large balcony, comfort cooling and heating and oak herringbone flooring.

- 2 Bedrooms
- 2 Bathrooms
- Balcony
- Residents' gym, swimming pool, sauna, jacuzzi and steam room
- 24 hour concierge
- 0.3 miles from Liverpool Street station
- Approx. 865 sq ft (80.4 sq m)
- Furnished
- EPC: B
- Council tax: Band F