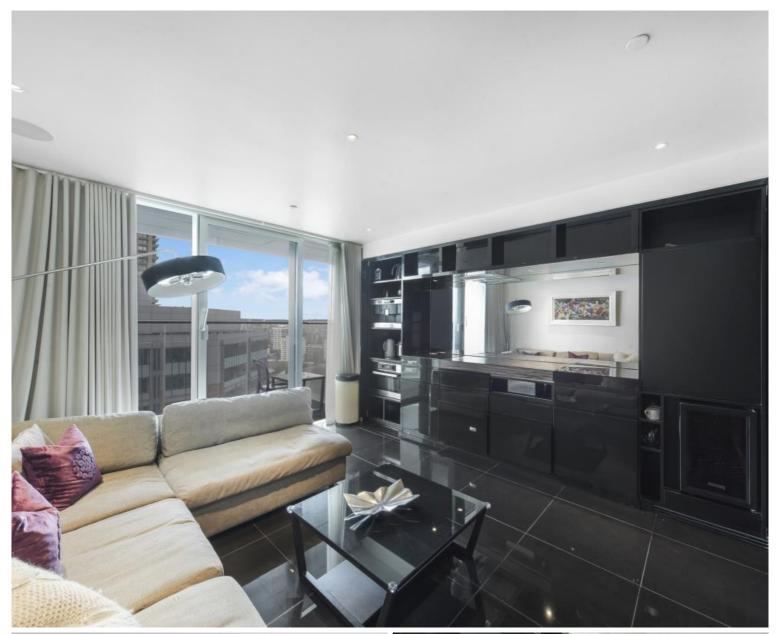

### Description

A stunning West facing Galley suite in the luxurious Heron development.

This luxury apartment offers a well sized reception area with West facing balcony, partitioned sleeping area with a desk / working space, open plan kitchen with Miele appliances, dark Porcelain flooring throughout and luxury shower room. The property has a high specification with comfort cooling and central control panel. Offered fully furnished, and well designed to utilise all available space and maximise storage.

- Studio
- 1 Bathroom
- West facing balcony
- 24 hour concierge
- Onsite gym & residents club
- 0.2 miles from Moorgate Station
- Approx. 426 sq ft (39.6 sq m)
- Furnished
- EPC: C
- Council tax: Band E