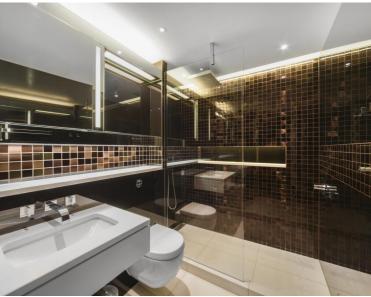

### Description

A stunning West facing Galley suite in the luxurious Heron development.

This luxury apartment offers a well sized reception area with West facing balcony, partitioned sleeping area with a desk / working space, open plan kitchen with Miele appliances, dark Porcelain flooring throughout and luxury shower room. The property has a high specification with comfort cooling and central control panel. Offered fully furnished, and well designed to utilise all available space and maximise storage.

- Studio
- 1 Bathroom
- West facing balcony
- 24 hour concierge
- Onsite gym & residents club
- 0.2 miles from Moorgate Station
- Approx. 426 sq ft (39.6 sq m)
- Furnished
- EPC: C
- Council tax: Band E