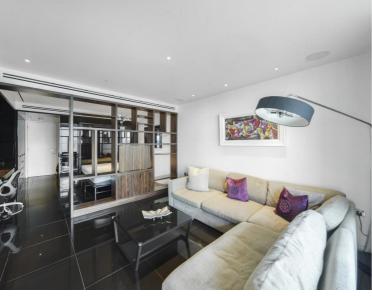

### Description

A stunning West facing Galley suite in the luxurious Heron development.

This luxury apartment offers a well sized reception area with West facing balcony, partitioned sleeping area with a desk / working space, open plan kitchen with Miele appliances, dark Porcelain flooring throughout and luxury shower room. The property has a high specification with comfort cooling and central control panel. Offered fully furnished, and well designed to utilise all available space and maximise storage.