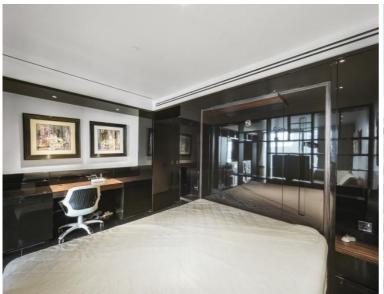

### Description

A stunning West facing Galley suite in the luxurious Heron development.

This luxury apartment offers a well sized reception area with West facing balcony, partitioned sleeping area with a desk / working space, open plan kitchen with Miele appliances, dark Porcelain flooring throughout and luxury shower room. The property has a high specification with comfort cooling and central control panel. Offered fully furnished, and well designed to utilise all available space and maximise storage.

- Studio
- 1 Bathroom
- West facing balcony
- 24 hour concierge
- Onsite gym & residents club
- 0.2 miles from Moorgate Station
- Approx. 426 sq ft (39.6 sq m)
- Furnished
- EPC: C
- Council tax: Band E