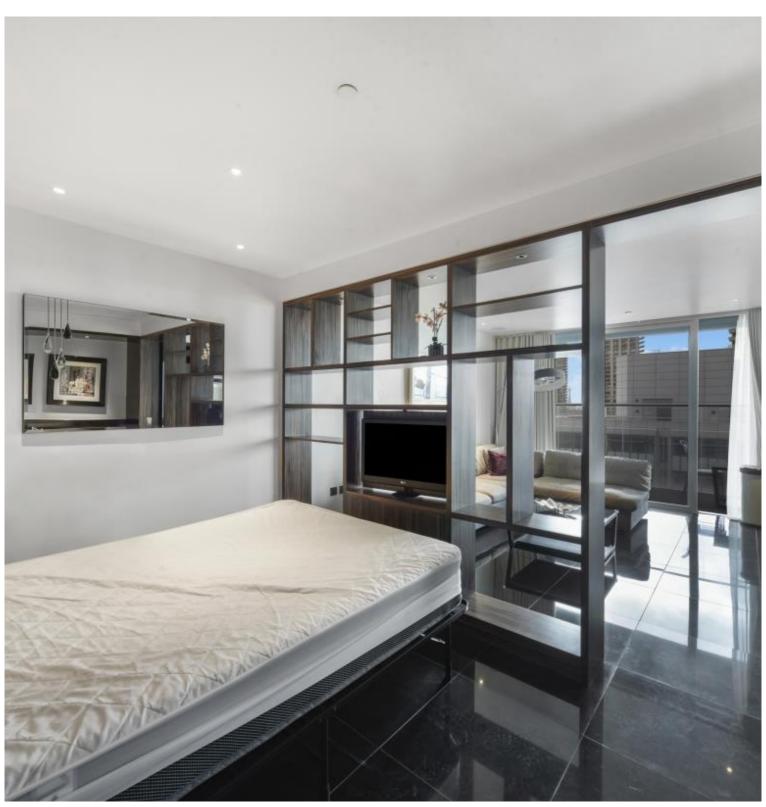

### Description

A stunning West facing Galley suite in the luxurious Heron development.

This luxury apartment offers a well sized reception area with West facing balcony, partitioned sleeping area with a desk / working space, open plan kitchen with Miele appliances, dark Porcelain flooring throughout and luxury shower room. The property has a high specification with comfort cooling and central control panel. Offered fully furnished, and well designed to utilise all available space and maximise storage.