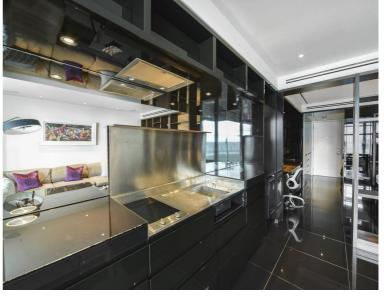

### Description

A stunning West facing Galley suite in the luxurious Heron development.

This luxury apartment offers a well sized reception area with West facing balcony, partitioned sleeping area with a desk / working space, open plan kitchen with Miele appliances, dark Porcelain flooring throughout and luxury shower room. The property has a high specification with comfort cooling and central control panel. Offered fully furnished, and well designed to utilise all available space and maximise storage.