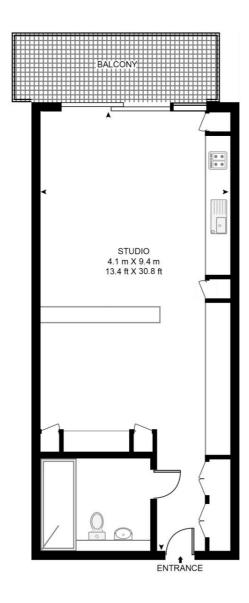

## Floorplan

426 sq ft | 40 sq m

### THE HERON, MOOR LANE

APPROXIMATE GROSS INTERNAL FLOOR AREA 426 SQ.FT (39.6 SQ.M)

#### NINETEENTH FLOOR

This floor plan has been defined by the RICS Code of Measurement. This floor plan and all others are for approximate representative purposes only and upon usage is agreed to as such by the client.