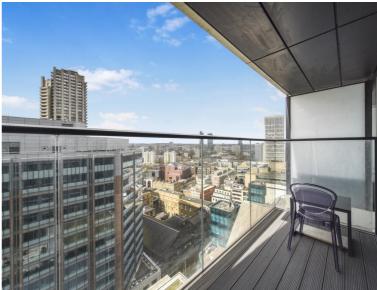

### Description

A stunning West facing Galley suite in the luxurious Heron development.

This luxury apartment offers a well sized reception area with West facing balcony, partitioned sleeping area with a desk / working space, open plan kitchen with Miele appliances, dark Porcelain flooring throughout and luxury shower room. The property has a high specification with comfort cooling and central control panel. Offered fully furnished, and well designed to utilise all available space and maximise storage.

- Studio
- 1 Bathroom
- West facing balcony
- 24 hour concierge
- Onsite gym & residents club
- 0.2 miles from Moorgate Station
- Approx. 426 sq ft (39.6 sq m)
- Furnished
- EPC: C
- Council tax: Band E