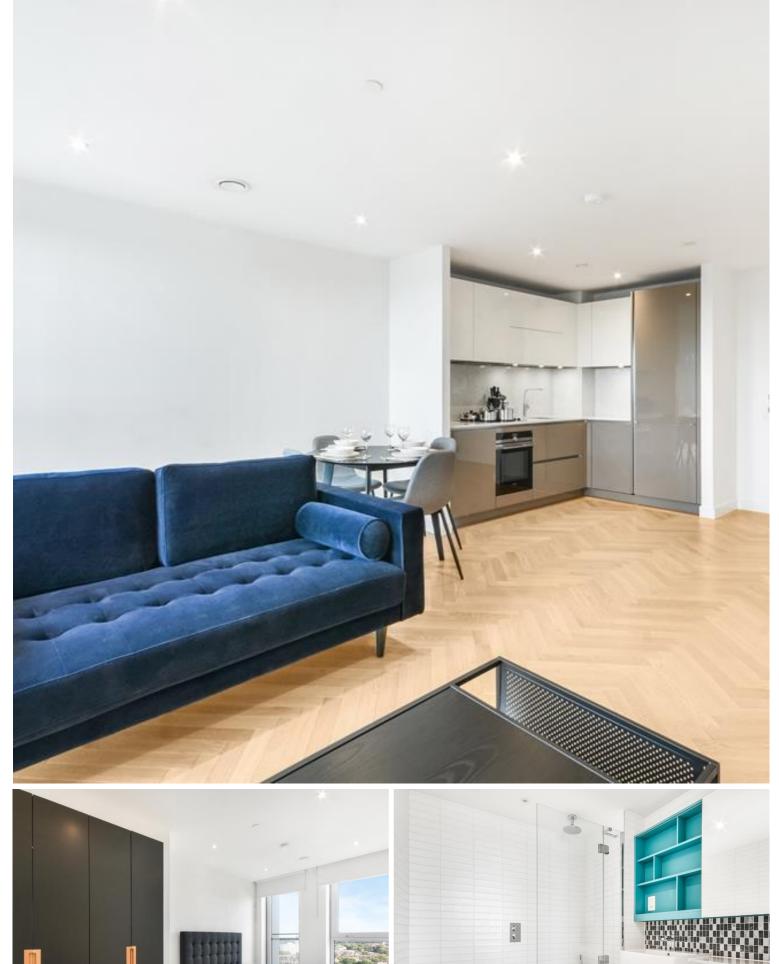

## Description

A sought after 1 bedroom apartment in Elephant & Castle's latest tower, Two Fifty One (251).

This luxury 1 bedroom apartment is offered furnished, offering approximately 520 sq ft of living space and is situated on the 15th floor. The property comprises 1 double bedroom with large fitted wardrobes, large open plan reception with fully fitted kitchen, contemporary bathroom, wood flooring and good storage space.

- 1 Bedroom
- 1 Bathroom
- 15th Floor
- 24 hour concierge
- On site leisure facilities
- 0.1 miles away from Elephant & Castle Station
- Approx. 525 sq ft (48.8 sq m)
- Furnished
- EPC: B
- Council tax: Band D