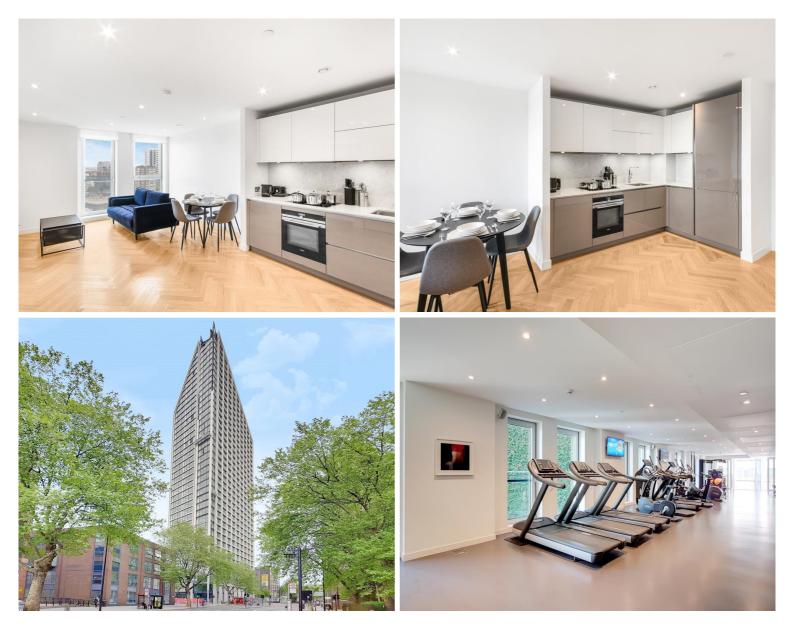

Two Fifty One (251) is located in the heart of Southwark, zone 1 and well situated for the City of London with Elephant & Castle station just 0.1 miles away. Residents also benefit from 24 hour concierge, on site gymnasium, private cinema and private club / dining areas.

- 1 Bedroom
- 1 Bathroom
- 15th Floor
- 24 hour concierge
- On site leisure facilities
- 0.1 miles away from Elephant & Castle Station
- Approx. 525 sq ft (48.8 sq m)
- Furnished
- EPC: B
- Council tax: Band D