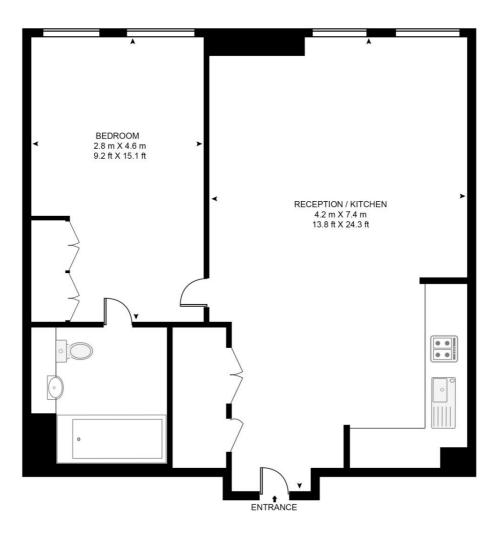

## Description

A sought after 1 bedroom apartment in Elephant & Castle's latest tower, Two Fifty One (251).

This luxury 1 bedroom apartment is offered furnished, offering approximately 520 sq ft of living space and is situated on the 15th floor. The property comprises 1 double bedroom with large fitted wardrobes, large open plan reception with fully fitted kitchen, contemporary bathroom, wood flooring and good storage space.

- 1 Bedroom
- 1 Bathroom
- 15th Floor
- 24 hour concierge
- On site leisure facilities
- 0.1 miles away from Elephant & Castle Station
- Approx. 525 sq ft (48.8 sq m)
- Furnished
- EPC: B
- Council tax: Band D

## FIFTEENTH FLOOR

This floor plan has been defined by the RICS Code of Measurement. This floor plan and all others are for approximate representative purposes only and upon usage is agreed to as such by the client. WWW: hdvirtualart.com | TEL: 0203.974.1567 | EMAIL: info@hdvirtualart.com