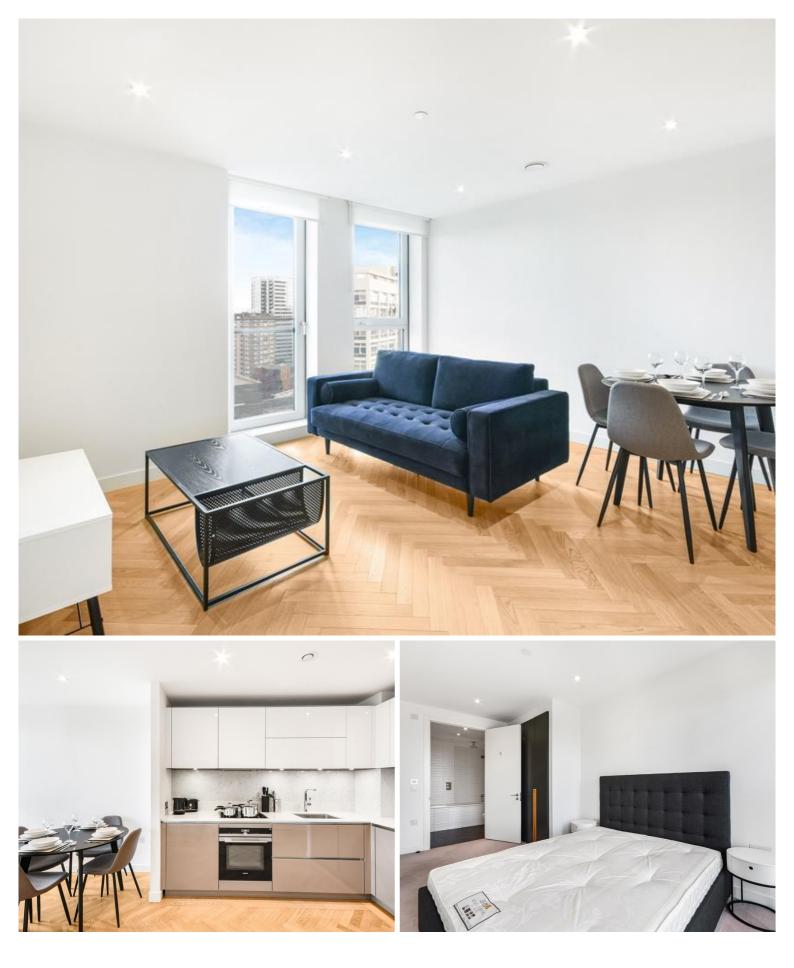

## Description

A sought after 1 bedroom apartment in Elephant & Castle's latest tower, Two Fifty One (251).

This luxury 1 bedroom apartment is offered furnished, offering approximately 520 sq ft of living space and is situated on the 15th floor. The property comprises 1 double bedroom with large fitted wardrobes, large open plan reception with fully fitted kitchen, contemporary bathroom, wood flooring and good storage space.

Two Fifty One (251) is located in the heart of Southwark, zone 1 and well situated for the City of London with Elephant & Castle station just 0.1 miles away. Residents also benefit from 24 hour concierge, on site gymnasium, private cinema and private club / dining areas.

- 1 Bedroom
- 1 Bathroom
- 15th Floor
- 24 hour concierge
- On site leisure facilities
- 0.1 miles away from Elephant & Castle Station
- Approx. 525 sq ft (48.8 sq m)
- Furnished
- EPC: B
- Council tax: Band D