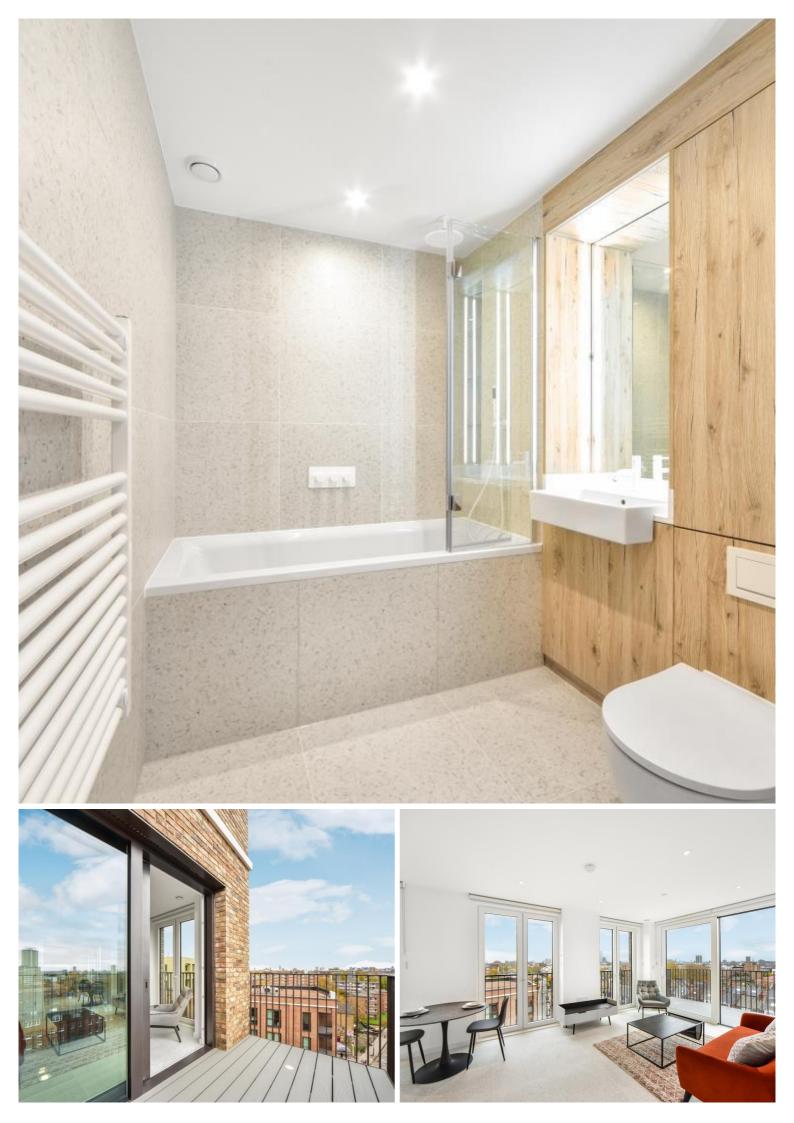

## Description

A top floor (7th) 1 bedroom apartment in Georgette Apartments, the Silk District.

Offered furnished, the stunning apartment is situated on the 7th floor and boasts open plan living / dining area, large balcony, double bedroom with large fitted wardrobes, luxury bathroom, additional w/c, fully fitted kitchen with Oak effect finish, tiled flooring and excellent storage space.

- 1 Bedroom
- 1 Bathroom
- 7th Floor
- Large balcony
- On-site amenities including cinema, gym and resident's lounge
- 24 hour concierge
- 0.3 miles from Whitechapel Station
- Approx. 561 sq ft (52.1 sq m)
- Furnished
- EPC: B