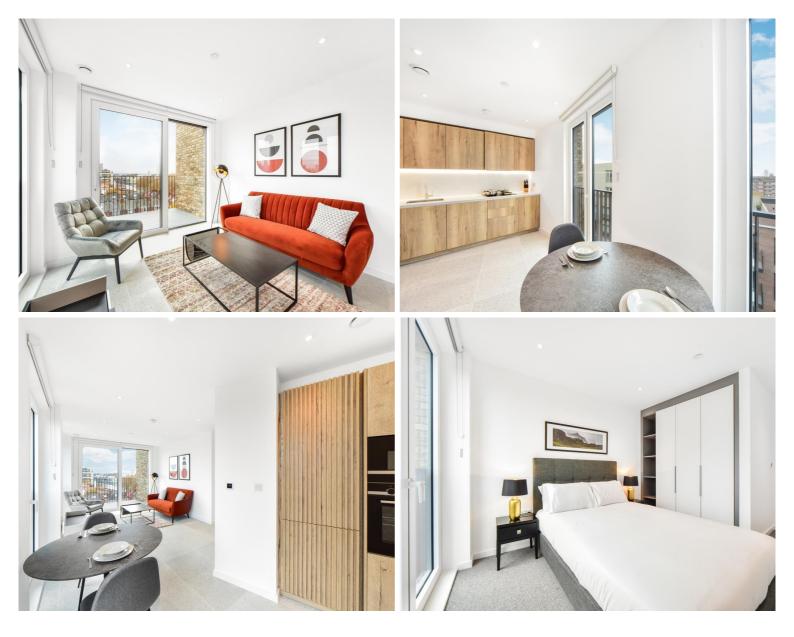

## Description

A top floor (7th) 1 bedroom apartment in Georgette Apartments, the Silk District.

Offered furnished, the stunning apartment is situated on the 7th floor and boasts open plan living / dining area, large balcony, double bedroom with large fitted wardrobes, luxury bathroom, additional w/c, fully fitted kitchen with Oak effect finish, tiled flooring and excellent storage space.

- 1 Bedroom
- 1 Bathroom
- 7th Floor
- Large balcony
- On-site amenities including cinema, gym and resident's lounge
- 24 hour concierge
- 0.3 miles from Whitechapel Station
- Approx. 561 sq ft (52.1 sq m)
- Furnished
- EPC: B