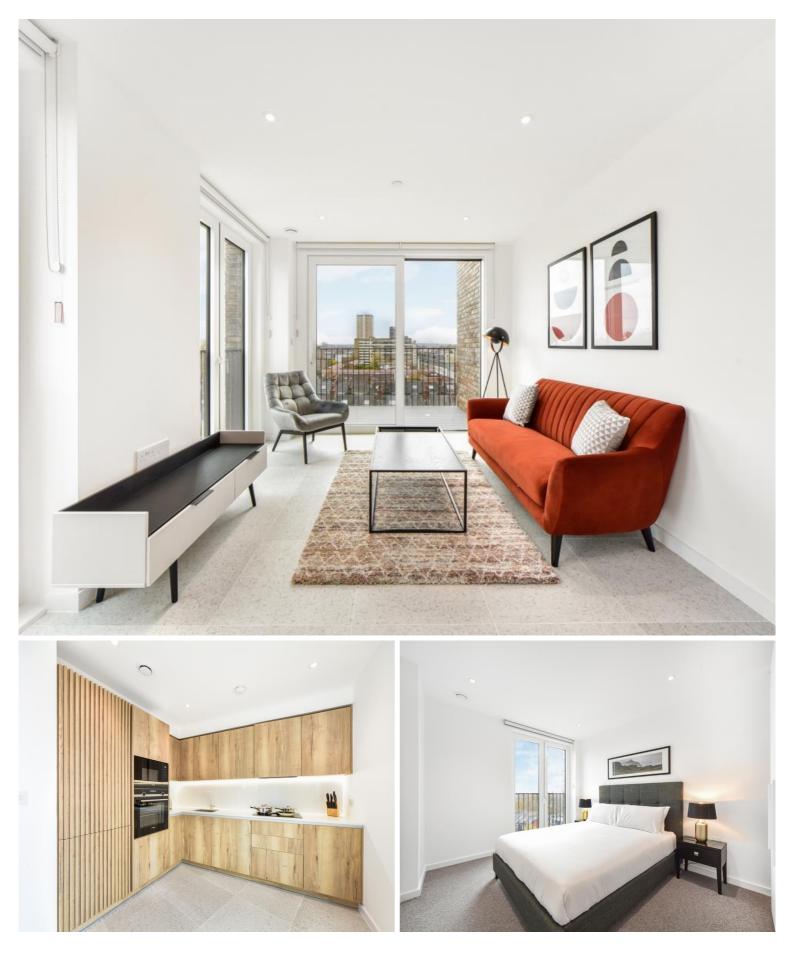

## Description

A top floor (7th) 1 bedroom apartment in Georgette Apartments, the Silk District.

Offered furnished, the stunning apartment is situated on the 7th floor and boasts open plan living / dining area, large balcony, double bedroom with large fitted wardrobes, luxury bathroom, additional w/c, fully fitted kitchen with Oak effect finish, tiled flooring and excellent storage space.

The Silk District is a development from Mount Anvil and offers residents fantastic amenities which include 24 hour concierge, on site gym, cinema room, rooftop gardens and resident's lounge. The development is within easy reach of the City of London and in the heart of the Whitechapel regeneration area, approximately 0.3 miles from Whitechapel Underground / Crossrail station.

- 1 Bedroom
- 1 Bathroom
- 7th Floor
- Large balcony
- On-site amenities including cinema, gym and resident's lounge
- 24 hour concierge
- 0.3 miles from Whitechapel Station
- Approx. 561 sq ft (52.1 sq m)
- Furnished
- EPC: B