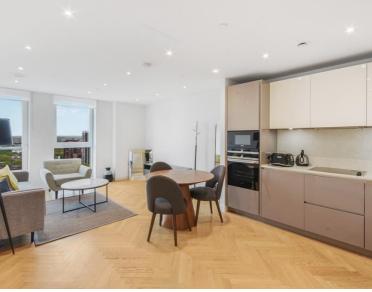

### Description

A stunning 2 bedroom apartment in the sought after Two Fifty One.

Offering approximately 749 sq ft of living space, this luxurious 2 bedroom apartment is situated on the East side of the building. This apartment is offered furnished and comprises 2 double bedrooms with fitted wardrobes, 2 contemporary bathrooms with marble finish, fitted kitchens with Siemens appliances and Oak flooring.

- 2 Bedrooms
- 2 Bathrooms
- 22nd Floor
- Views towards the London Eye, Parliament and Elephant & Castle
- On-site leisure facilities
- 24 hour concierge
- 0.1 miles from Elephant & Castle Station
- Approx. 754 sq ft (70.1 sq m)
- Furnished
- EPC: B