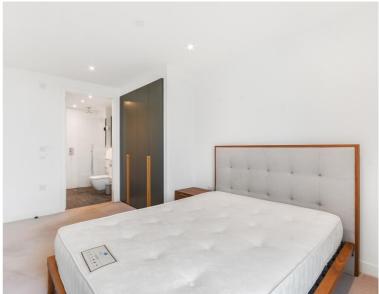

### Description

A stunning 2 bedroom apartment in the sought after Two Fifty One.

Offering approximately 749 sq ft of living space, this luxurious 2 bedroom apartment is situated on the East side of the building. This apartment is offered furnished and comprises 2 double bedrooms with fitted wardrobes, 2 contemporary bathrooms with marble finish, fitted kitchens with Siemens appliances and Oak flooring.

- 2 Bedrooms
- 2 Bathrooms
- 22nd Floor
- Views towards the London Eye, Parliament and Elephant & Castle
- On-site leisure facilities
- 24 hour concierge
- 0.1 miles from Elephant & Castle Station
- Approx. 754 sq ft (70.1 sq m)
- Furnished
- EPC: B