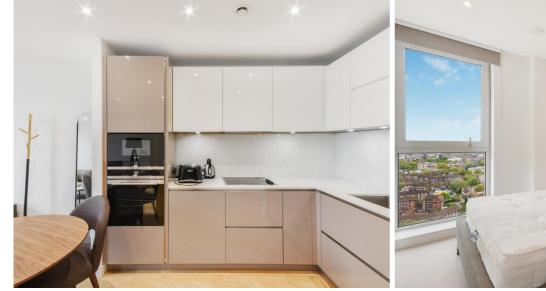

### Description

A stunning 2 bedroom apartment in the sought after Two Fifty One.

Offering approximately 749 sq ft of living space, this luxurious 2 bedroom apartment is situated on the East side of the building. This apartment is offered furnished and comprises 2 double bedrooms with fitted wardrobes, 2 contemporary bathrooms with marble finish, fitted kitchens with Siemens appliances and Oak flooring.

- 2 Bedrooms
- 2 Bathrooms
- 22nd Floor
- Views towards the London Eye, Parliament and Elephant & Castle
- On-site leisure facilities
- 24 hour concierge
- 0.1 miles from Elephant & Castle Station
- Approx. 754 sq ft (70.1 sq m)
- Furnished
- EPC: B