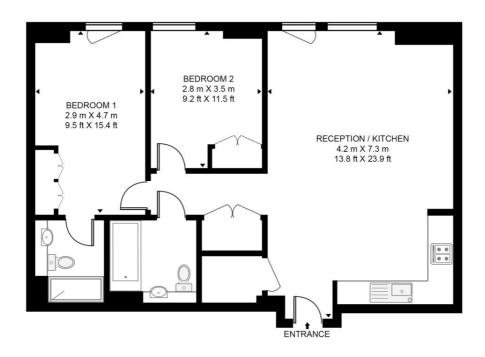

## Floorplan

754 sq ft | 70 sq m

### TWO FIFTY ONE, SOUTHWARK BRIDGE ROAD

APPROXIMATE GROSS INTERNAL FLOOR AREA 754 SQ.FT (70.1 SQ.M)

#### TWENTY SECOND FLOOR

This floor plan has been defined by the RICS Code of Measurement. This floor plan and all others are for approximate representative purposes only and upon usage is agreed to as such by the client.