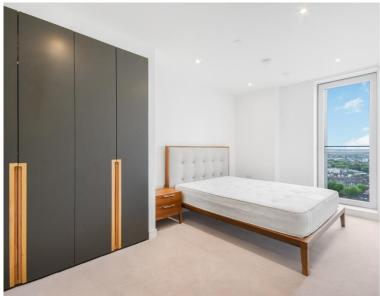

### Description

A stunning 2 bedroom apartment in the sought after Two Fifty One.

Offering approximately 749 sq ft of living space, this luxurious 2 bedroom apartment is situated on the East side of the building. This apartment is offered furnished and comprises 2 double bedrooms with fitted wardrobes, 2 contemporary bathrooms with marble finish, fitted kitchens with Siemens appliances and Oak flooring.

- 2 Bedrooms
- 2 Bathrooms
- 22nd Floor
- Views towards the London Eye, Parliament and Elephant & Castle
- On-site leisure facilities
- 24 hour concierge
- 0.1 miles from Elephant & Castle Station
- Approx. 754 sq ft (70.1 sq m)
- Furnished
- EPC: B