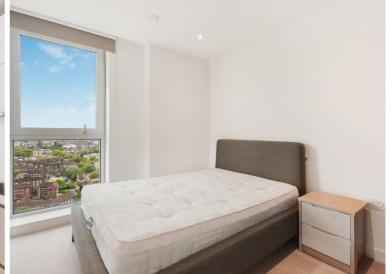

### Description

A stunning 2 bedroom apartment in the sought after Two Fifty One.

Offering approximately 749 sq ft of living space, this luxurious 2 bedroom apartment is situated on the East side of the building. This apartment is offered furnished and comprises 2 double bedrooms with fitted wardrobes, 2 contemporary bathrooms with marble finish, fitted kitchens with Siemens appliances and Oak flooring.

- 2 Bedrooms
- 2 Bathrooms
- 22nd Floor
- Views towards the London Eye, Parliament and Elephant & Castle
- On-site leisure facilities
- 24 hour concierge
- 0.1 miles from Elephant & Castle Station
- Approx. 754 sq ft (70.1 sq m)
- Furnished
- EPC: B