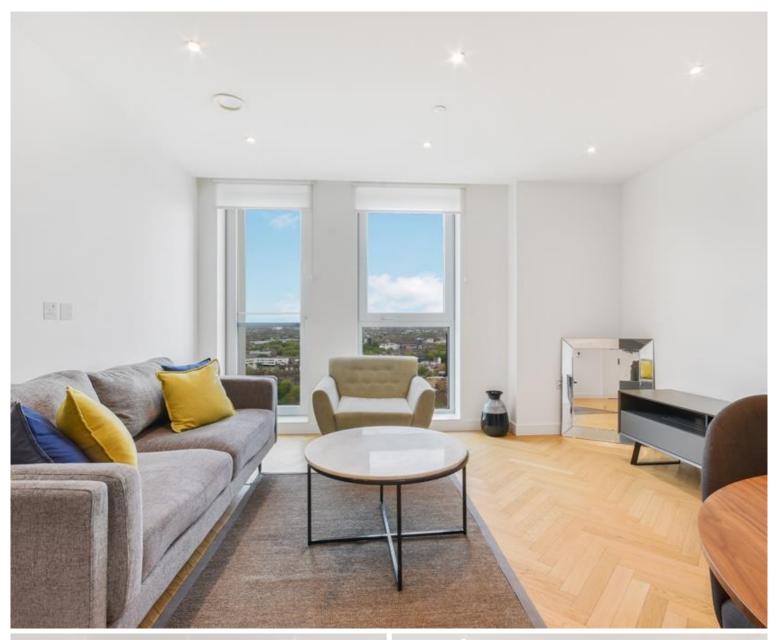

### Description

A stunning 2 bedroom apartment in the sought after Two Fifty One.

Offering approximately 749 sq ft of living space, this luxurious 2 bedroom apartment is situated on the East side of the building. This apartment is offered furnished and comprises 2 double bedrooms with fitted wardrobes, 2 contemporary bathrooms with marble finish, fitted kitchens with Siemens appliances and Oak flooring.

Two Fifty One is located in the heart of Southwark, zone 1 and well situated for the City of London with Elephant & Castle station just 0.1 miles away. Residents also benefit from 24 hour concierge, on site gymnasium, private cinema and private club / dining areas.

- 2 Bedrooms
- 2 Bathrooms
- 22nd Floor
- Views towards the London Eye, Parliament and Elephant & Castle
- On-site leisure facilities
- 24 hour concierge
- 0.1 miles from Elephant & Castle Station
- Approx. 754 sq ft (70.1 sq m)
- Furnished
- EPC: B