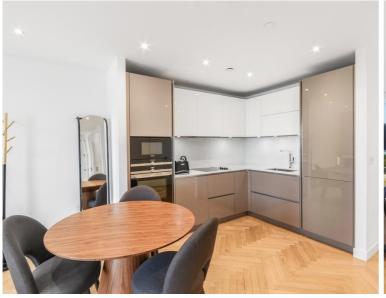

### Description

A stunning 2 bedroom apartment in the sought after Two Fifty One.

Offering approximately 749 sq ft of living space, this luxurious 2 bedroom apartment is situated on the East side of the building. This apartment is offered furnished and comprises 2 double bedrooms with fitted wardrobes, 2 contemporary bathrooms with marble finish, fitted kitchens with Siemens appliances and Oak flooring.

- 2 Bedrooms
- 2 Bathrooms
- 22nd Floor
- Views towards the London Eye, Parliament and Elephant & Castle
- On-site leisure facilities
- 24 hour concierge
- 0.1 miles from Elephant & Castle Station
- Approx. 754 sq ft (70.1 sq m)
- Furnished
- EPC: B