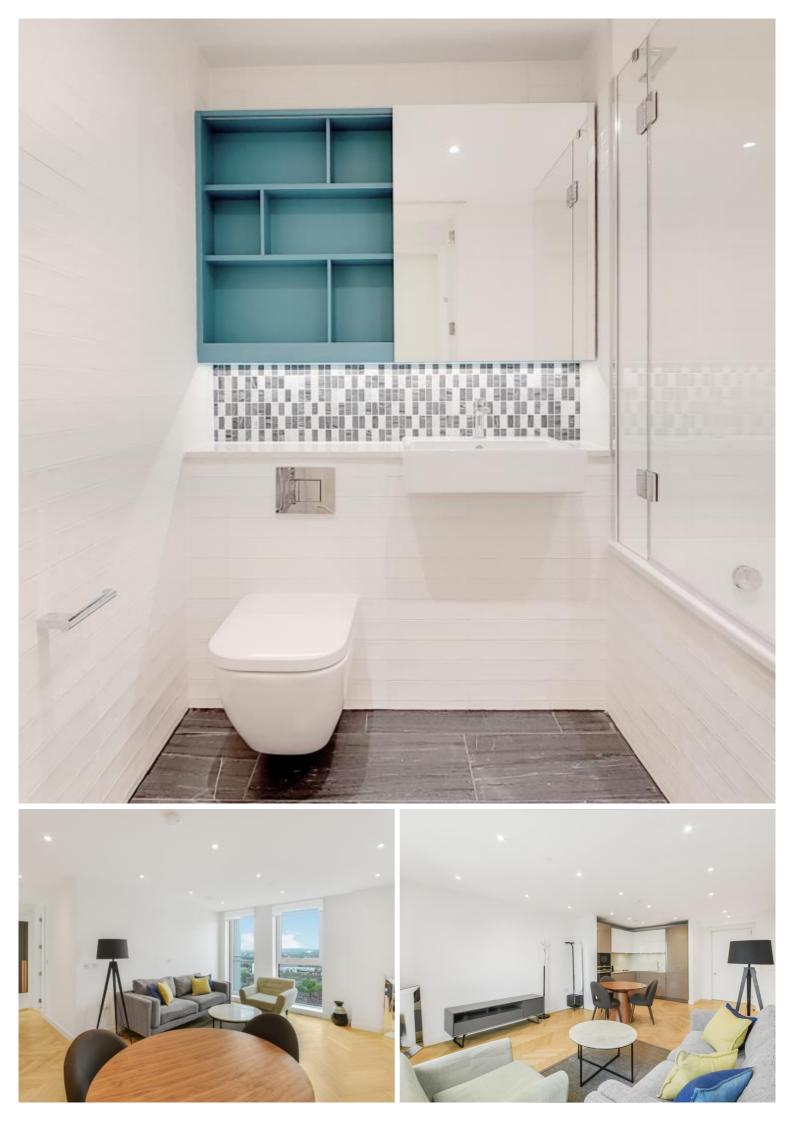

### Description

A stunning 2 bedroom apartment in the sought after Two Fifty One.

Offering approximately 749 sq ft of living space, this luxurious 2 bedroom apartment is situated on the East side of the building. This apartment is offered furnished and comprises 2 double bedrooms with fitted wardrobes, 2 contemporary bathrooms with marble finish, fitted kitchens with Siemens appliances and Oak flooring.

- 2 Bedrooms
- 2 Bathrooms
- 22nd Floor
- Views towards the London Eye, Parliament and Elephant & Castle
- On-site leisure facilities
- 24 hour concierge
- 0.1 miles from Elephant & Castle Station
- Approx. 754 sq ft (70.1 sq m)
- Furnished
- EPC: B