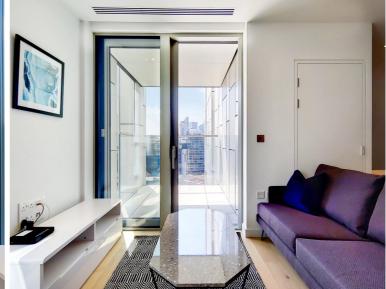

## Description

A brand new studio apartment to rent in The Atlas Building, EC1, the sought after development by Rocket Investments.

This stunning studio is offered fully furnished and boasts a spacious open plan reception with fully fitted kitchen, partitioned sleeping area with large fitted wardrobes, private balcony, luxury Porcelain bathroom, comfort cooling and heating, and solid wood flooring.

- Studio
- 1 Bathroom
- Private balcony
- On-site leisure facilities including pool, spa and cinema
- 24 hour concierge
- 0.1 miles from Old Street Station
- Approx. 397 sq ft (36.8 sq m)
- Furnished
- EPC: B
- Council tax: Band D