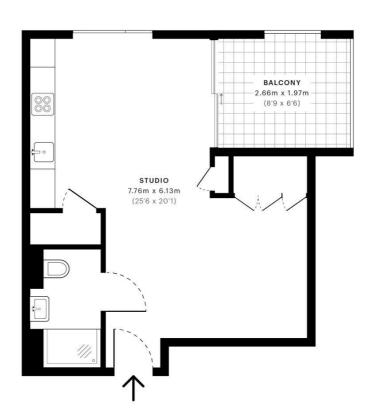

## Floorplan

397 sq ft | 37 sq m

City Road, EC1V

18,082,705

GROSS INTERNAL AREA 36.8 Sqm / 396.6 Sqft

- Tenth Floor

36.8 Sqm / 396.6 Sqft

Excludes walls and external 36.2 Sqm / 389.3 Sqft

Balconies, terraces, vera 5.2 Sqm / 56.4 Sqft

RESTRICTED HEAD HEIGHT Limited use area under 1.5m O.O Sqm / 0.0 Sqft

Spec floor plans are produced in accordance with the Royal Institution of Chartered Surveyors' Property Measurement Standards. Plots and gardens are illustrative only and are excluded from all area calculations. Due to rounding, numbers may not add up precisely.

IPMS 3B RESIDENTIAL 42.1 Sqm / 453.0 Sqft IPMS 3C RESIDENTIAL 41.4 Sqm / 445.7 Sqft

SPEC ID 5d275dd9d7841909f2796b99

Urban living, your way.

© 2019 Jones Lang LaSalle IP, Inc. All rights reserved. All information contained herein is from sources deemed reliable; however, no representation or warranty is made to the accuracy thereof.