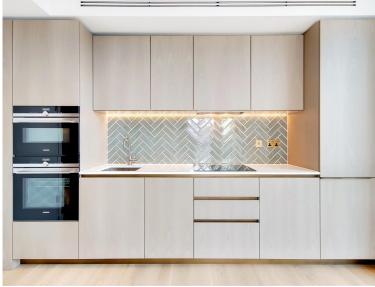

## Description

A brand new studio apartment to rent in The Atlas Building, EC1, the sought after development by Rocket Investments.

This stunning studio is offered fully furnished and boasts a spacious open plan reception with fully fitted kitchen, partitioned sleeping area with large fitted wardrobes, private balcony, luxury Porcelain bathroom, comfort cooling and heating, and solid wood flooring.