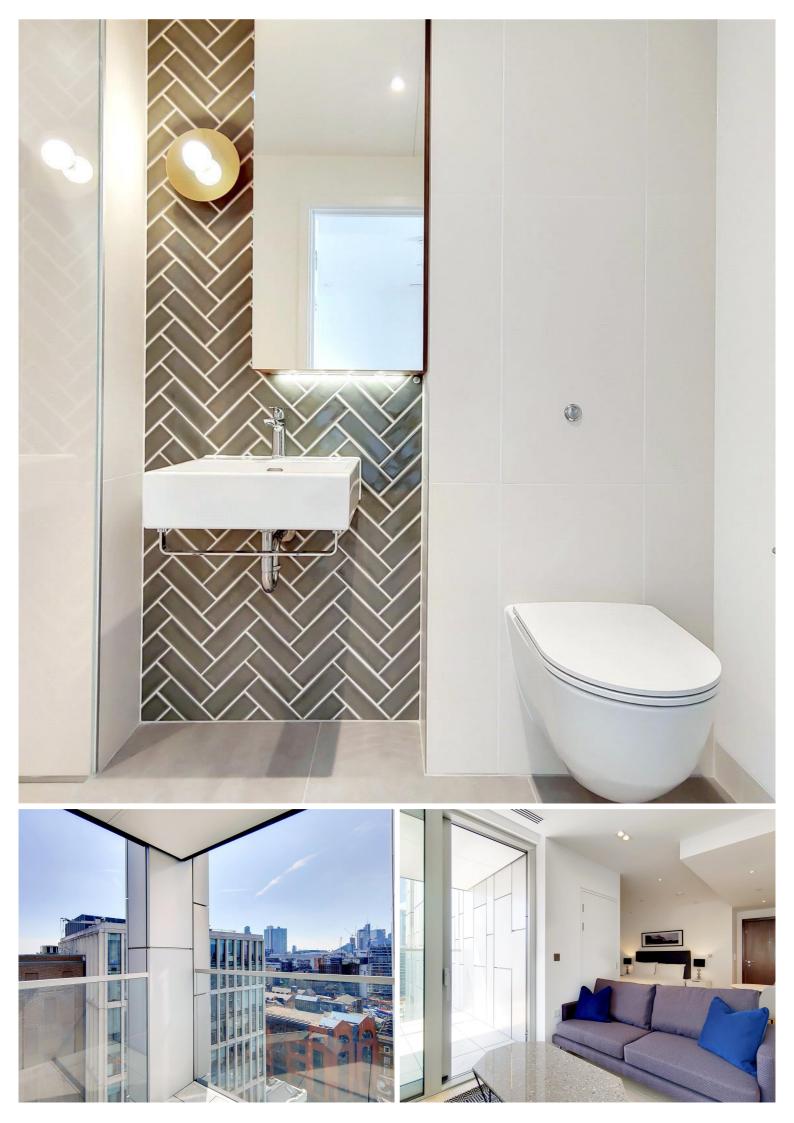

## Description

A brand new studio apartment to rent in The Atlas Building, EC1, the sought after development by Rocket Investments.

This stunning studio is offered fully furnished and boasts a spacious open plan reception with fully fitted kitchen, partitioned sleeping area with large fitted wardrobes, private balcony, luxury Porcelain bathroom, comfort cooling and heating, and solid wood flooring.

- Studio
- 1 Bathroom
- Private balcony
- On-site leisure facilities including pool, spa and cinema
- 24 hour concierge
- 0.1 miles from Old Street Station
- Approx. 397 sq ft (36.8 sq m)
- Furnished
- EPC: B
- Council tax: Band D