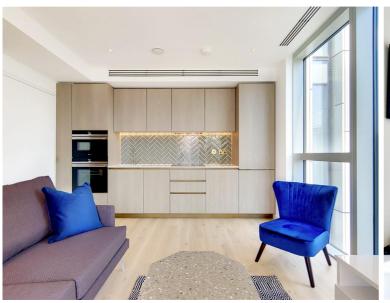

## Description

A brand new studio apartment to rent in The Atlas Building, EC1, the sought after development by Rocket Investments.

This stunning studio is offered fully furnished and boasts a spacious open plan reception with fully fitted kitchen, partitioned sleeping area with large fitted wardrobes, private balcony, luxury Porcelain bathroom, comfort cooling and heating, and solid wood flooring.

- Studio
- 1 Bathroom
- Private balcony
- On-site leisure facilities including pool, spa and cinema
- 24 hour concierge
- 0.1 miles from Old Street Station
- Approx. 397 sq ft (36.8 sq m)
- Furnished
- EPC: B
- Council tax: Band D