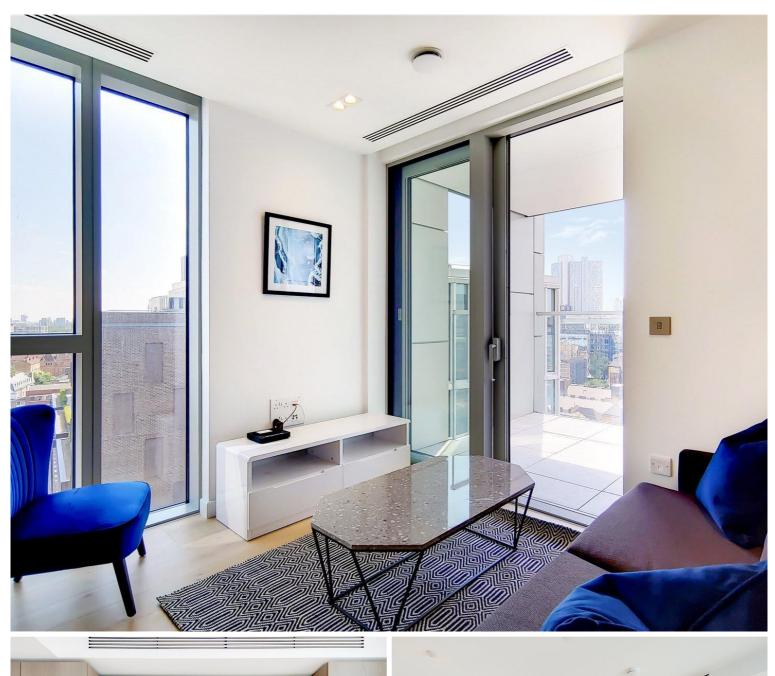

## Description

A brand new studio apartment to rent in The Atlas Building, EC1, the sought after development by Rocket Investments.

This stunning studio is offered fully furnished and boasts a spacious open plan reception with fully fitted kitchen, partitioned sleeping area with large fitted wardrobes, private balcony, luxury Porcelain bathroom, comfort cooling and heating, and solid wood flooring.

- Studio
- 1 Bathroom
- Private balcony
- On-site leisure facilities including pool, spa and cinema
- 24 hour concierge
- 0.1 miles from Old Street Station
- Approx. 397 sq ft (36.8 sq m)
- Furnished
- EPC: B
- Council tax: Band D