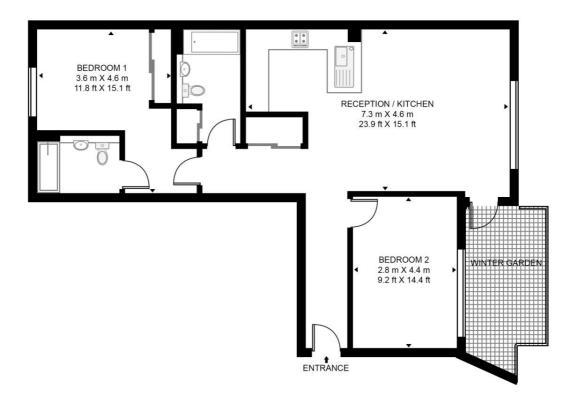

## THE CROSSE, BERMONDSEY

APPROXIMATE GROSS INTERNAL FLOOR AREA 1008 SQ.FT (93.6 SQ.M)

## SECOND FLOOR

This floor plan has been defined by the RICS Code of Measurement. This floor plan and all others are for approximate representative purposes only and upon usage is agreed to as such by the client. WWW: hdvirtualart.com | TEL: 0203.974.1567 | EMAIL: info@hdvirtualart.com