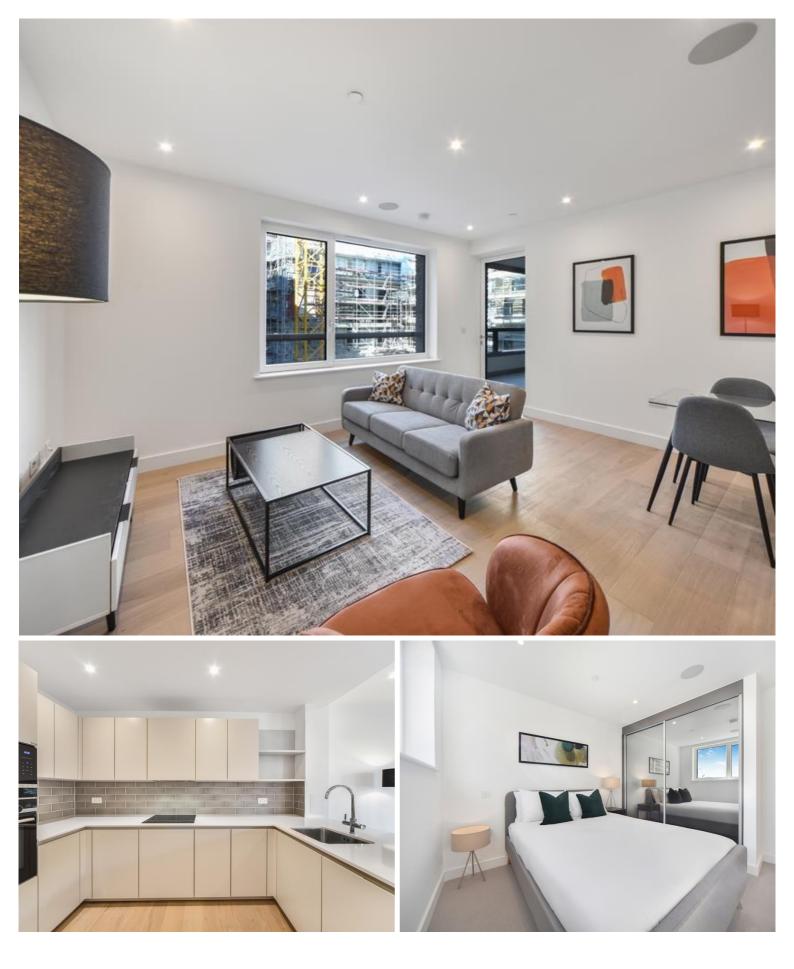

## Description

A fully furnished 2 bedroom apartment in The Crosse, part of London Square Bermondsey development in the vibrant and popular Bermondsey / London Bridge area SE1.

Situated on the 2nd floor, this spacious 2 bedroom apartment is offered fully furnished and comprises a large open plan reception area and fitted kitchen with Siemens appliances, large balcony with views over the courtyard, 2 double bedrooms with fitted wardrobes and en-suite to master, 2 luxury bathrooms, wood flooring, built-in surround sound and excellent storage space.

- 2 Bedrooms
- 2 Bathrooms
- 2nd Floor
- Large Balcony with views over the courtyard
- Open plan contemporary kitchen
- 0.8 miles from South Bermondsey Overground Station
- Approx. 1,008 sq ft (93.6 sq m)
- Furnished
- EPC: B
- Council tax: Band E