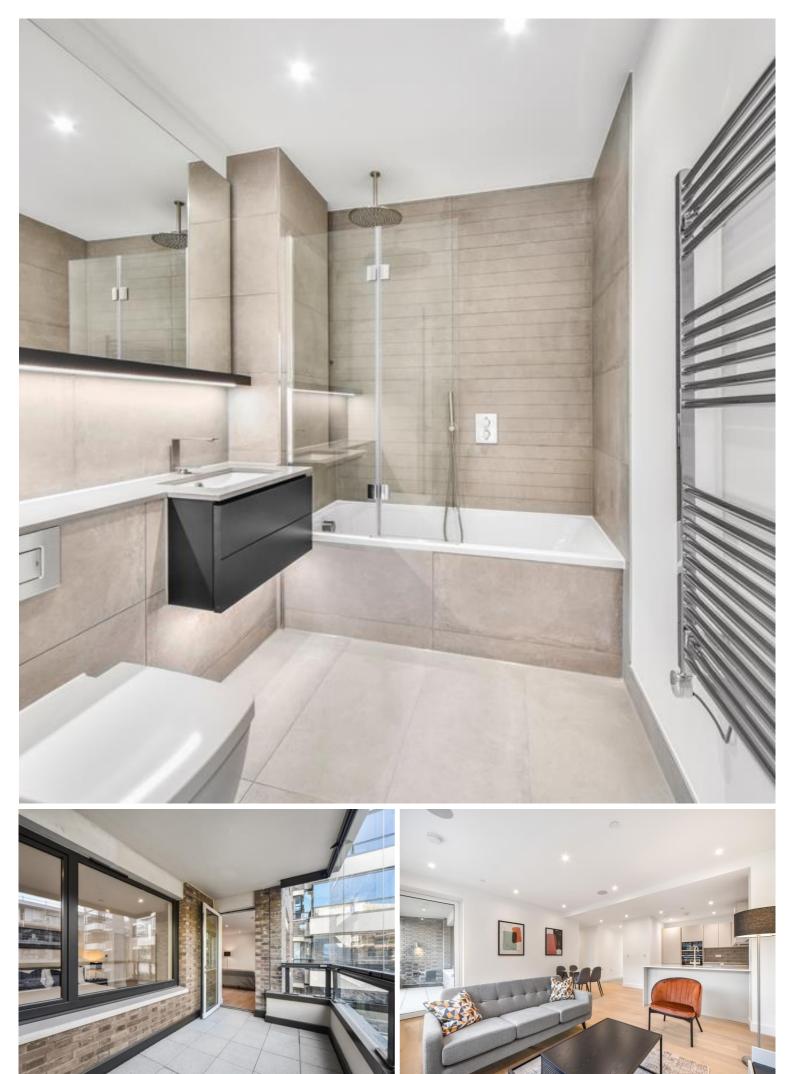

## Description

A fully furnished 2 bedroom apartment in The Crosse, part of London Square Bermondsey development in the vibrant and popular Bermondsey / London Bridge area SE1.

Situated on the 2nd floor, this spacious 2 bedroom apartment is offered fully furnished and comprises a large open plan reception area and fitted kitchen with Siemens appliances, large balcony with views over the courtyard, 2 double bedrooms with fitted wardrobes and en-suite to master, 2 luxury bathrooms, wood flooring, built-in surround sound and excellent storage space.

- 2 Bedrooms
- 2 Bathrooms
- 2nd Floor
- Large Balcony with views over the courtyard
- Open plan contemporary kitchen
- 0.8 miles from South Bermondsey Overground Station
- Approx. 1,008 sq ft (93.6 sq m)
- Furnished
- EPC: B
- Council tax: Band E