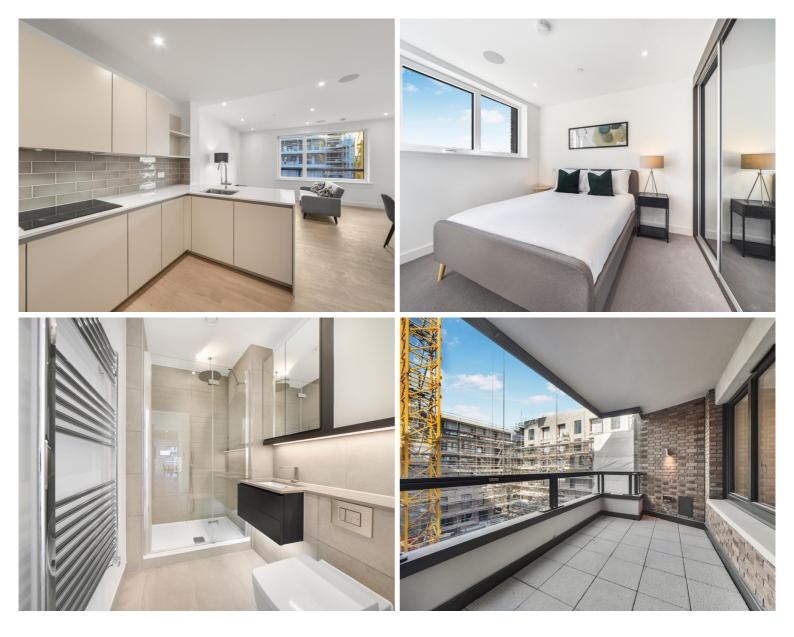

## Description

A fully furnished 2 bedroom apartment in The Crosse, part of London Square Bermondsey development in the vibrant and popular Bermondsey / London Bridge area SE1.

Situated on the 2nd floor, this spacious 2 bedroom apartment is offered fully furnished and comprises a large open plan reception area and fitted kitchen with Siemens appliances, large balcony with views over the courtyard, 2 double bedrooms with fitted wardrobes and en-suite to master, 2 luxury bathrooms, wood flooring, built-in surround sound and excellent storage space.

- 2 Bedrooms
- 2 Bathrooms
- 2nd Floor
- Large Balcony with views over the courtyard
- Open plan contemporary kitchen
- 0.8 miles from South Bermondsey Overground Station
- Approx. 1,008 sq ft (93.6 sq m)
- Furnished
- EPC: B
- Council tax: Band E