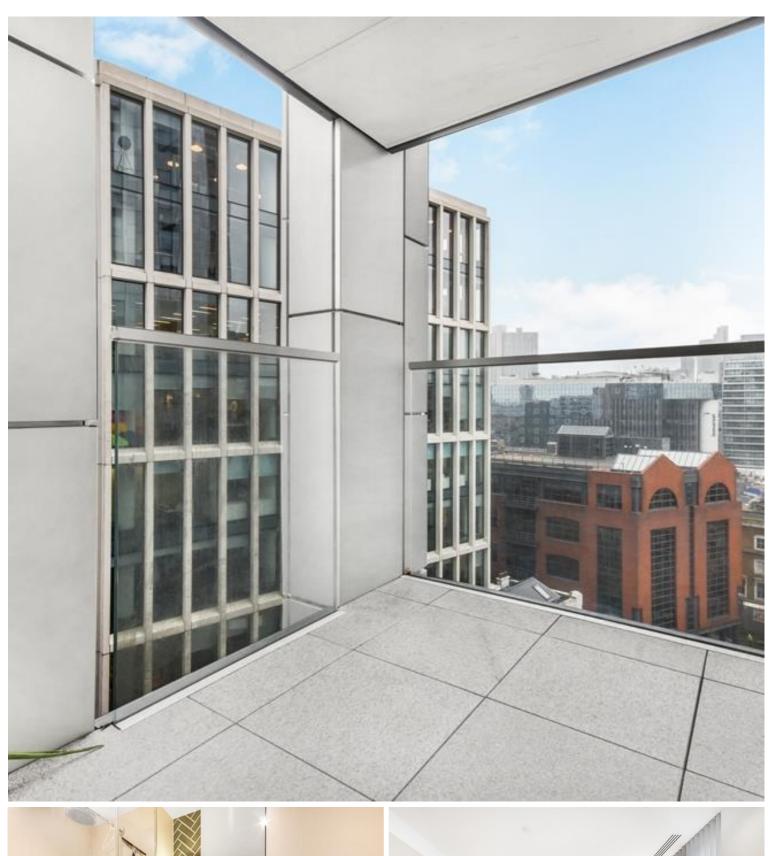

### Description

A stunning studio apartment in the sought after Atlas development, Old Street's most iconic residential tower, EC1.

This apartment boasts a spacious open plan reception with fully fitted kitchen, separate sleeping area with large fitted wardrobes, private balcony, luxury Porcelain shower room, comfort cooling and heating, and solid wood flooring.

- Studio
- 1 Bathroom
- Balcony
- 24 Hour concierge
- Residents Gym
- Residents Pool and Spa
- Residents Cinema room
- Approx 404 Sq Ft (37.5 sq m)
- 0.1 miles from Old Street Station
- Furnished