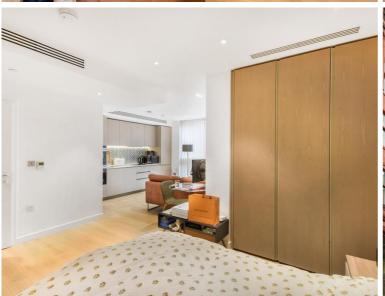

### Description

A stunning studio apartment in the sought after Atlas development, Old Street's most iconic residential tower, EC1.

This apartment boasts a spacious open plan reception with fully fitted kitchen, separate sleeping area with large fitted wardrobes, private balcony, luxury Porcelain shower room, comfort cooling and heating, and solid wood flooring.

- Studio
- 1 Bathroom
- Balcony
- 24 Hour concierge
- Residents Gym
- Residents Pool and Spa
- Residents Cinema room
- Approx 404 Sq Ft (37.5 sq m)
- 0.1 miles from Old Street Station
- Furnished