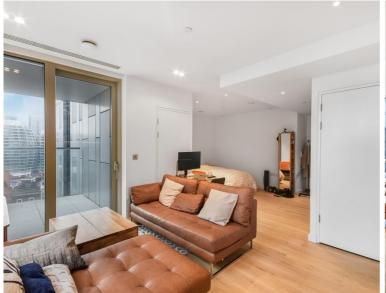

### Description

A stunning studio apartment in the sought after Atlas development, Old Street's most iconic residential tower, EC1.

This apartment boasts a spacious open plan reception with fully fitted kitchen, separate sleeping area with large fitted wardrobes, private balcony, luxury Porcelain shower room, comfort cooling and heating, and solid wood flooring.

- Studio
- 1 Bathroom
- Balcony
- 24 Hour concierge
- Residents Gym
- Residents Pool and Spa
- Residents Cinema room
- Approx 404 Sq Ft (37.5 sq m)
- 0.1 miles from Old Street Station
- Furnished