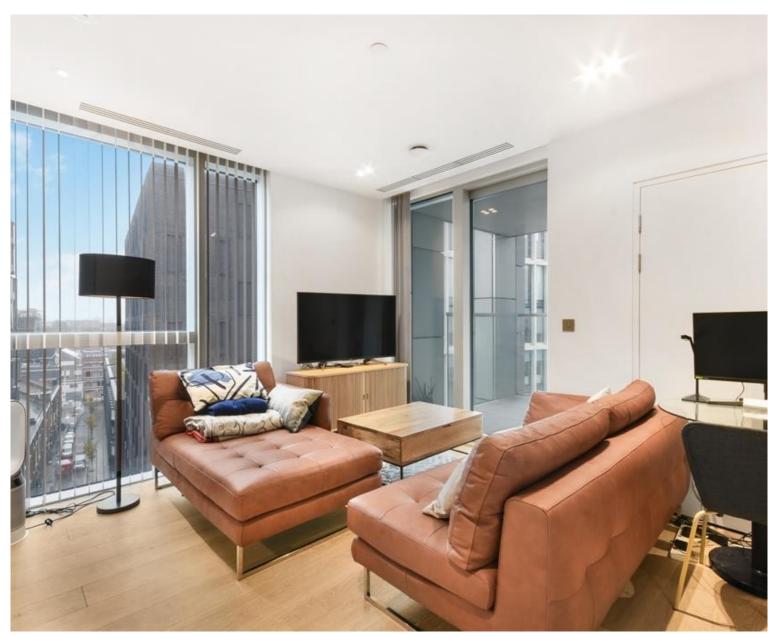

### Description

A stunning studio apartment in the sought after Atlas development, Old Street's most iconic residential tower, EC1.

This apartment boasts a spacious open plan reception with fully fitted kitchen, separate sleeping area with large fitted wardrobes, private balcony, luxury Porcelain shower room, comfort cooling and heating, and solid wood flooring.

The Atlas Building is next to Old Street station (0.1 mile) and ideally situated for the City, Hoxton, Shoreditch and Angel. The development offers top of the range amenities which includes pool, spa, gymnasium, private cinema room, resident's only business lounge and 24 hour concierge.

- Studio
- 1 Bathroom
- Balcony
- 24 Hour concierge
- Residents Gym
- Residents Pool and Spa
- Residents Cinema room
- Approx 404 Sq Ft (37.5 sq m)
- 0.1 miles from Old Street Station
- Furnished