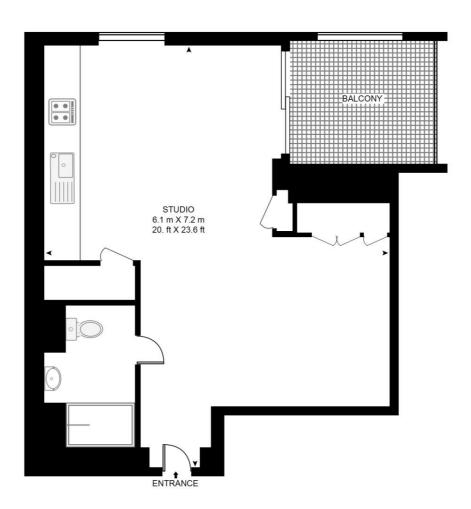

## Floorplan

404 sq ft | 38 sq m

### ATLAS BUILDING, 145 CITY ROAD

APPROXIMATE GROSS INTERNAL FLOOR AREA 404 SQ.FT (37.5 SQ.M)

#### SEVENTH FLOOR

This floor plan has been defined by the RICS Code of Measurement. This floor plan and all others are for approximate representative purposes only and upon usage is agreed to as such by the client.