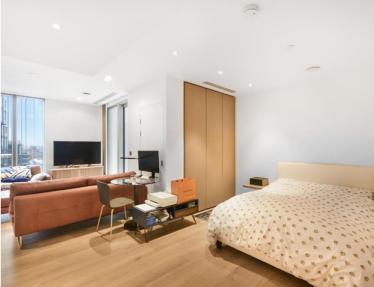

### Description

A stunning studio apartment in the sought after Atlas development, Old Street's most iconic residential tower, EC1.

This apartment boasts a spacious open plan reception with fully fitted kitchen, separate sleeping area with large fitted wardrobes, private balcony, luxury Porcelain shower room, comfort cooling and heating, and solid wood flooring.

- Studio
- 1 Bathroom
- Balcony
- 24 Hour concierge
- Residents Gym
- Residents Pool and Spa
- Residents Cinema room
- Approx 404 Sq Ft (37.5 sq m)
- 0.1 miles from Old Street Station
- Furnished