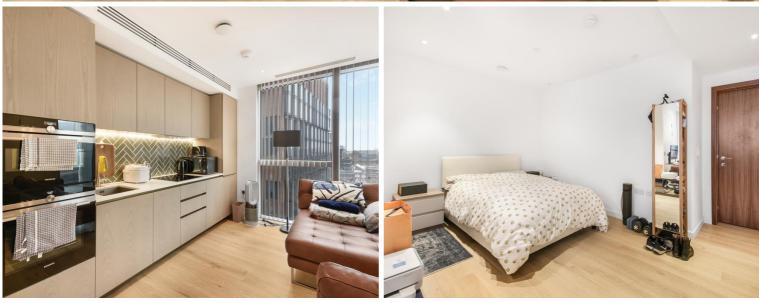

### Description

A stunning studio apartment in the sought after Atlas development, Old Street's most iconic residential tower, EC1.

This apartment boasts a spacious open plan reception with fully fitted kitchen, separate sleeping area with large fitted wardrobes, private balcony, luxury Porcelain shower room, comfort cooling and heating, and solid wood flooring.

- Studio
- 1 Bathroom
- Balcony
- 24 Hour concierge
- Residents Gym
- Residents Pool and Spa
- Residents Cinema room
- Approx 404 Sq Ft (37.5 sq m)
- 0.1 miles from Old Street Station
- Furnished