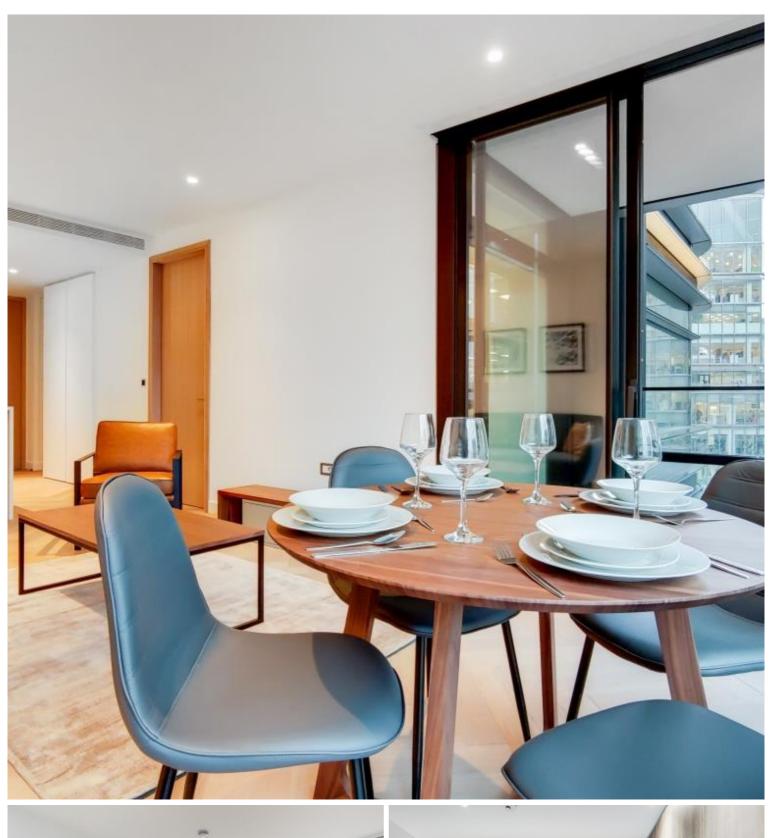

## Description

ZERO DEPOSIT AVAILABLE! A stunning 1 bedroom in the sought after Principal Tower, EC2.

This stunning 1 bedroom apartment is situated on the 9th floor and boasts spectacular West facing views and the property comprises a spacious open plan reception with fully fitted kitchen, double bedroom with fitted wardrobes, luxury Porcelain bathroom, under floor heating, large balcony, comfort cooling and heating and oak herringbone flooring. The apartment has been furnished to an exceptional standard.

We understand that cooling / heating is delivered via a communal system for which separate charges apply.

- ZERO DEPOSIT AVAILABLE!
- 1 Bedroom
- 1 Bathroom
- Private balcony
- On-site leisure facilities including pool, spa and cinema
- 24 hour concierge
- 0.3 miles from Liverpool Street Station
- Approx 545 sq ft (50.6 sq m)
- Furnished
- EPC: B