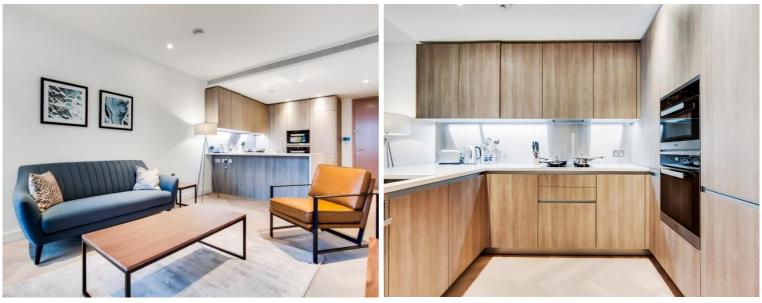

## Description

ZERO DEPOSIT AVAILABLE! A stunning 1 bedroom in the sought after Principal Tower, EC2.

This stunning 1 bedroom apartment is situated on the 9th floor and boasts spectacular West facing views and the property comprises a spacious open plan reception with fully fitted kitchen, double bedroom with fitted wardrobes, luxury Porcelain bathroom, under floor heating, large balcony, comfort cooling and heating and oak herringbone flooring. The apartment has been furnished to an exceptional standard.

Principal Tower is situated in the Shoreditch and City corridor, close to both Liverpool Street Station (0.3 miles) and Shoreditch High Street Station (0.3 miles). The development has excellent on site amenities which include a pool with Jacuzzi, spa, gymnasium, residents' lounge/bar, private cinema room and 24 hour concierge.

We understand that cooling / heating is delivered via a communal system for which separate charges apply.

- ZERO DEPOSIT AVAILABLE!
- 1 Bedroom
- 1 Bathroom
- Private balcony
- On-site leisure facilities including pool, spa and cinema
- 24 hour concierge
- 0.3 miles from Liverpool Street Station
- Approx 545 sq ft (50.6 sq m)
- Furnished
- EPC: B