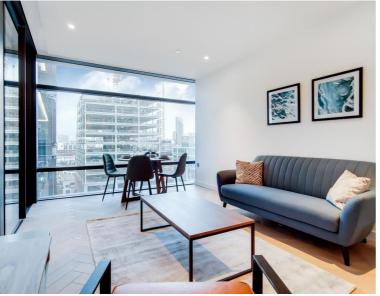

## Description

ZERO DEPOSIT AVAILABLE! A stunning 1 bedroom in the sought after Principal Tower, EC2.

This stunning 1 bedroom apartment is situated on the 9th floor and boasts spectacular West facing views and the property comprises a spacious open plan reception with fully fitted kitchen, double bedroom with fitted wardrobes, luxury Porcelain bathroom, under floor heating, large balcony, comfort cooling and heating and oak herringbone flooring. The apartment has been furnished to an exceptional standard.

Principal Tower is situated in the Shoreditch and City corridor, close to both Liverpool Street Station (0.3 miles) and Shoreditch High Street Station (0.3 miles). The development has excellent on site amenities which include a pool with Jacuzzi, spa, gymnasium, residents' lounge/bar, private cinema room and 24 hour concierge.

We understand that cooling / heating is delivered via a communal system for which separate charges apply.

- ZERO DEPOSIT AVAILABLE!
- 1 Bedroom
- 1 Bathroom
- Private balcony
- On-site leisure facilities including pool, spa and cinema
- 24 hour concierge
- 0.3 miles from Liverpool Street Station
- Approx 545 sq ft (50.6 sq m)
- Furnished
- EPC: B