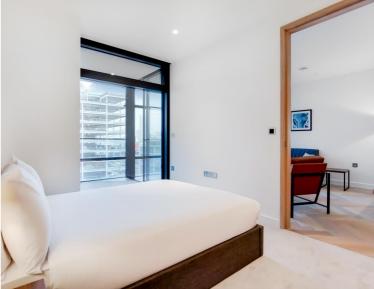

## Description

ZERO DEPOSIT AVAILABLE! A stunning 1 bedroom in the sought after Principal Tower, EC2.

This stunning 1 bedroom apartment is situated on the 9th floor and boasts spectacular West facing views and the property comprises a spacious open plan reception with fully fitted kitchen, double bedroom with fitted wardrobes, luxury Porcelain bathroom, under floor heating, large balcony, comfort cooling and heating and oak herringbone flooring. The apartment has been furnished to an exceptional standard.

We understand that cooling / heating is delivered via a communal system for which separate charges apply.

- ZERO DEPOSIT AVAILABLE!
- 1 Bedroom
- 1 Bathroom
- Private balcony
- On-site leisure facilities including pool, spa and cinema
- 24 hour concierge
- 0.3 miles from Liverpool Street Station
- Approx 545 sq ft (50.6 sq m)
- Furnished
- EPC: B