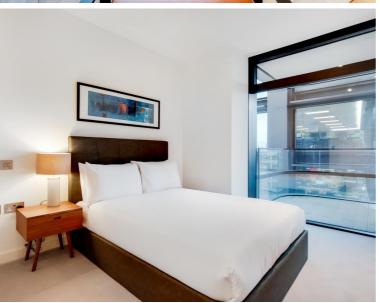

## Description

ZERO DEPOSIT AVAILABLE! A stunning 1 bedroom in the sought after Principal Tower, EC2.

This stunning 1 bedroom apartment is situated on the 9th floor and boasts spectacular West facing views and the property comprises a spacious open plan reception with fully fitted kitchen, double bedroom with fitted wardrobes, luxury Porcelain bathroom, under floor heating, large balcony, comfort cooling and heating and oak herringbone flooring. The apartment has been furnished to an exceptional standard.

We understand that cooling / heating is delivered via a communal system for which separate charges apply.

- ZERO DEPOSIT AVAILABLE!
- 1 Bedroom
- 1 Bathroom
- Private balcony
- On-site leisure facilities including pool, spa and cinema
- 24 hour concierge
- 0.3 miles from Liverpool Street Station
- Approx 545 sq ft (50.6 sq m)
- Furnished
- EPC: B