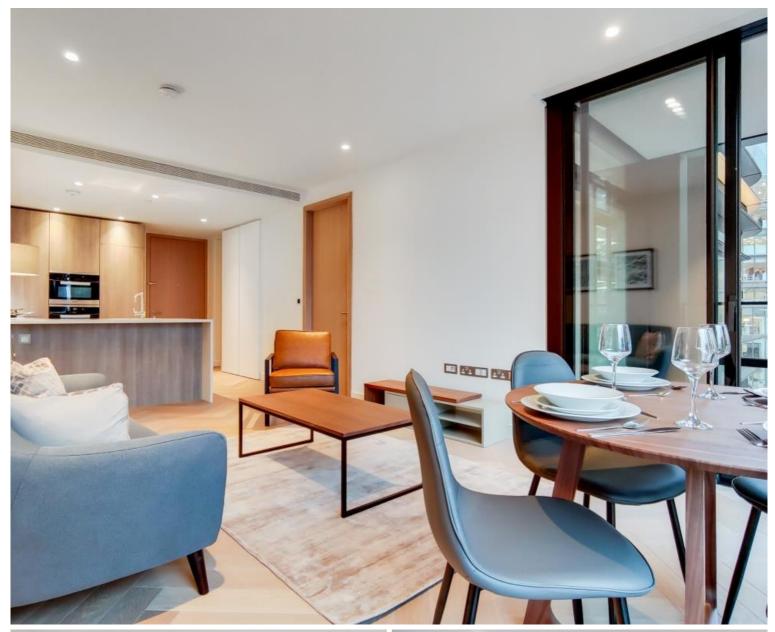

## Description

ZERO DEPOSIT AVAILABLE! A stunning 1 bedroom in the sought after Principal Tower, EC2.

This stunning 1 bedroom apartment is situated on the 9th floor and boasts spectacular West facing views and the property comprises a spacious open plan reception with fully fitted kitchen, double bedroom with fitted wardrobes, luxury Porcelain bathroom, under floor heating, large balcony, comfort cooling and heating and oak herringbone flooring. The apartment has been furnished to an exceptional standard.

Principal Tower is situated in the Shoreditch and City corridor, close to both Liverpool Street Station (0.3 miles) and Shoreditch High Street Station (0.3 miles). The development has excellent on site amenities which include a pool with Jacuzzi, spa, gymnasium, residents' lounge/bar, private cinema room and 24 hour concierge.

We understand that cooling / heating is delivered via a communal system for which separate charges apply.

- ZERO DEPOSIT AVAILABLE!
- 1 Bedroom
- 1 Bathroom
- Private balcony
- On-site leisure facilities including pool, spa and cinema
- 24 hour concierge
- 0.3 miles from Liverpool Street Station
- Approx 545 sq ft (50.6 sq m)
- Furnished
- EPC: B