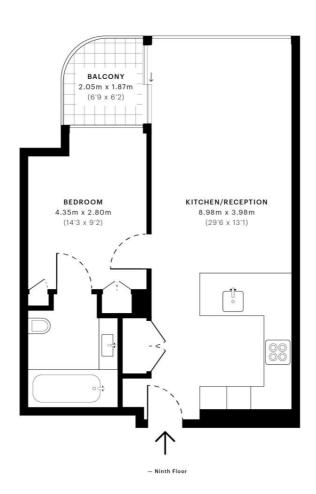

# Floorplan

545 sq ft | 51 sq m

We understand that cooling / heating is delivered via a communal system for which separate charges apply.

- ZERO DEPOSIT AVAILABLE!
- 1 Bedroom
- 1 Bathroom
- Private balcony
- On-site leisure facilities including pool, spa and cinema
- 24 hour concierge
- 0.3 miles from Liverpool Street Station
- Approx 545 sq ft (50.6 sq m)
- Furnished
- EPC: B