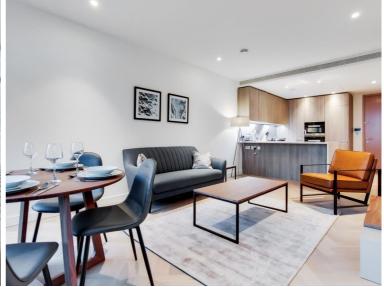

## Description

ZERO DEPOSIT AVAILABLE! A stunning 1 bedroom in the sought after Principal Tower, EC2.

This stunning 1 bedroom apartment is situated on the 9th floor and boasts spectacular West facing views and the property comprises a spacious open plan reception with fully fitted kitchen, double bedroom with fitted wardrobes, luxury Porcelain bathroom, under floor heating, large balcony, comfort cooling and heating and oak herringbone flooring. The apartment has been furnished to an exceptional standard.