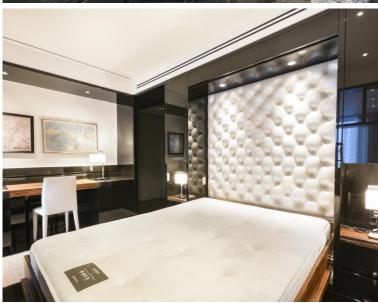

### **Description**

A luxury Galley Suite in the sought after Heron development.

This luxury apartment offers a good sized reception area with a balcony and stunning views of West London towards the London Eye and St. Pauls; partitioned sleeping area with a desk/working space, open plan fully fitted kitchen, dark porcelain flooring throughout and luxury shower room. The property has a high specification with comfort cooling, iPod docking system, ceiling speakers and central control panel.

- Studio
- 1 Bathroom
- Balcony with stunning views
- High specification
- 24 hour concierge
- 0.1 mile from Moorgate Station
- Approx. 426 sq ft (39.6 sq m)
- Furnished
- EPC: C
- Council tax: Band E