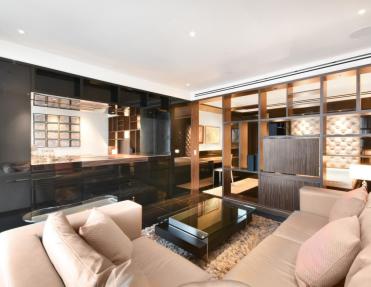

### **Description**

A luxury Galley Suite in the sought after Heron development.

This luxury apartment offers a good sized reception area with a balcony and stunning views of West London towards the London Eye and St. Pauls; partitioned sleeping area with a desk/working space, open plan fully fitted kitchen, dark porcelain flooring throughout and luxury shower room. The property has a high specification with comfort cooling, iPod docking system, ceiling speakers and central control panel.