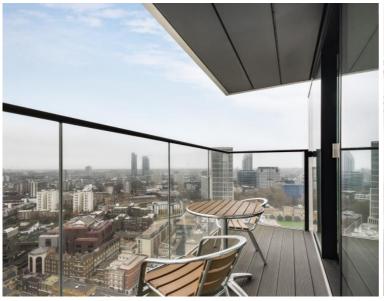

### **Description**

A luxury Galley Suite in the sought after Heron development.

This luxury apartment offers a good sized reception area with a balcony and stunning views of West London towards the London Eye and St. Pauls; partitioned sleeping area with a desk/working space, open plan fully fitted kitchen, dark porcelain flooring throughout and luxury shower room. The property has a high specification with comfort cooling, iPod docking system, ceiling speakers and central control panel.

- Studio
- 1 Bathroom
- Balcony with stunning views
- High specification
- 24 hour concierge
- 0.1 mile from Moorgate Station
- Approx. 426 sq ft (39.6 sq m)
- Furnished
- EPC: C
- Council tax: Band E