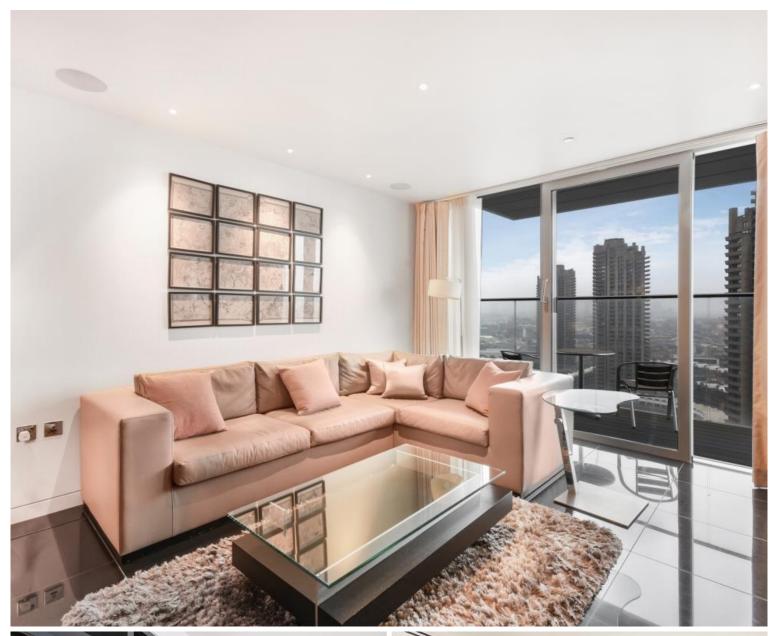

### **Description**

A luxury Galley Suite in the sought after Heron development.

This luxury apartment offers a good sized reception area with a balcony and stunning views of West London towards the London Eye and St. Pauls; partitioned sleeping area with a desk/working space, open plan fully fitted kitchen, dark porcelain flooring throughout and luxury shower room. The property has a high specification with comfort cooling, iPod docking system, ceiling speakers and central control panel.

The development is located in the heart of the City of London and is within easy reach of stations such as Bank (0.5 miles) and Moorgate (0.2 miles). The Heron benefits from an on-site gym, exclusive resident's club, 24 hour security and concierge. Offered fully furnished.

- Studio
- 1 Bathroom
- Balcony with stunning views
- High specification
- 24 hour concierge
- 0.1 mile from Moorgate Station
- Approx. 426 sq ft (39.6 sq m)
- Furnished
- EPC: C
- Council tax: Band E