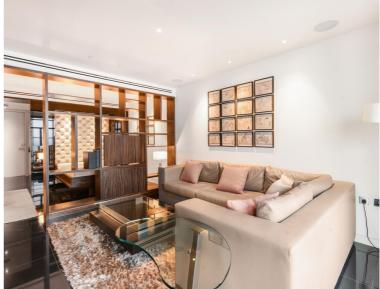

### **Description**

A luxury Galley Suite in the sought after Heron development.

This luxury apartment offers a good sized reception area with a balcony and stunning views of West London towards the London Eye and St. Pauls; partitioned sleeping area with a desk/working space, open plan fully fitted kitchen, dark porcelain flooring throughout and luxury shower room. The property has a high specification with comfort cooling, iPod docking system, ceiling speakers and central control panel.