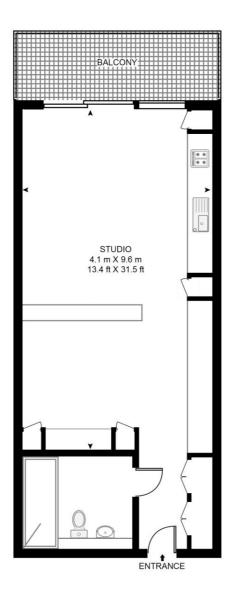

## Floorplan

426 sq ft | 40 sq m

### THE HERON, MOOR LANE

APPROXIMATE GROSS INTERNAL FLOOR AREA 426 SQ.FT (39.6 SQ.M)

#### TWENTY SEVENTH FLOOR

This floor plan has been defined by the RICS Code of Measurement. This floor plan and all others are for approximate representative purposes only and upon usage is agreed to as such by the client.