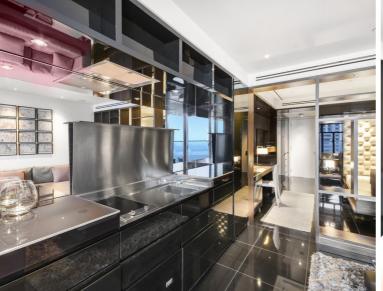

### **Description**

A luxury Galley Suite in the sought after Heron development.

This luxury apartment offers a good sized reception area with a balcony and stunning views of West London towards the London Eye and St. Pauls; partitioned sleeping area with a desk/working space, open plan fully fitted kitchen, dark porcelain flooring throughout and luxury shower room. The property has a high specification with comfort cooling, iPod docking system, ceiling speakers and central control panel.