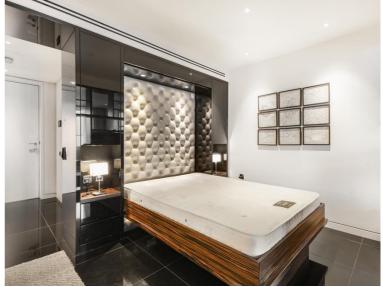

### **Description**

A luxury Galley Suite in the sought after Heron development.

This luxury apartment offers a good sized reception area with a balcony and stunning views of West London towards the London Eye and St. Pauls; partitioned sleeping area with a desk/working space, open plan fully fitted kitchen, dark porcelain flooring throughout and luxury shower room. The property has a high specification with comfort cooling, iPod docking system, ceiling speakers and central control panel.