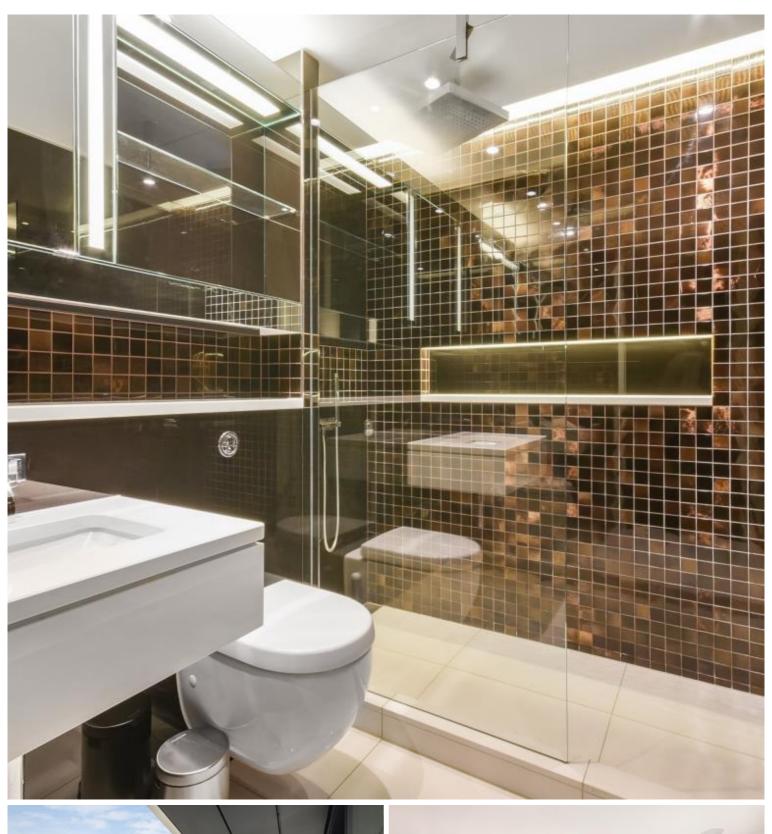

### **Description**

A luxury Galley Suite in the sought after Heron development.

This luxury apartment offers a good sized reception area with a balcony and stunning views of West London towards the London Eye and St. Pauls; partitioned sleeping area with a desk/working space, open plan fully fitted kitchen, dark porcelain flooring throughout and luxury shower room. The property has a high specification with comfort cooling, iPod docking system, ceiling speakers and central control panel.