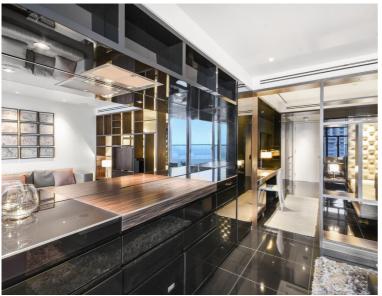

### **Description**

A luxury Galley Suite in the sought after Heron development.

This luxury apartment offers a good sized reception area with a balcony and stunning views of West London towards the London Eye and St. Pauls; partitioned sleeping area with a desk/working space, open plan fully fitted kitchen, dark porcelain flooring throughout and luxury shower room. The property has a high specification with comfort cooling, iPod docking system, ceiling speakers and central control panel.