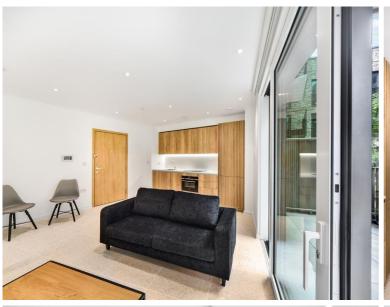

### Description

A fully furnished, luxury studio apartment in the Silk District, E1, conveniently located for access to the City of London.

This luxury studio apartment offers great living space and boasts approximately 474 sq ft of internal living space along with an approximately 194 sq ft private terrace area. Offered fully furnished, the apartment comprises an open plan living room and integrated kitchen, separate sleeping area with large fitted wardrobes, bathroom with porcelain finish, tiled flooring throughout, good storage space and balcony overlooking the courtyard.

The Silk District is a development from Mount Anvil and offers its residents fantastic amenities which include 24 hour concierge, on site gym, cinema room, rooftop gardens and resident's lounge. The development is within easy reach of the City of London and in the heart of the Whitechapel regeneration area, approximately 0.3 miles from Whitechapel Underground / Crossrail station.