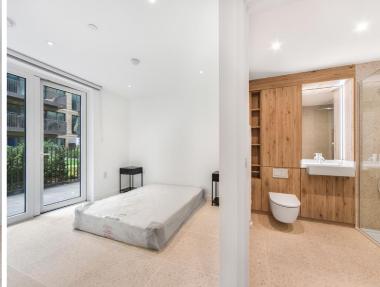

### Description

A fully furnished, luxury studio apartment in the Silk District, E1, conveniently located for access to the City of London.

This luxury studio apartment offers great living space and boasts approximately 474 sq ft of internal living space along with an approximately 194 sq ft private terrace area. Offered fully furnished, the apartment comprises an open plan living room and integrated kitchen, separate sleeping area with large fitted wardrobes, bathroom with porcelain finish, tiled flooring throughout, good storage space and balcony overlooking the courtyard.

We understand that cooling / heating is delivered via a communal system for which separate charges apply.

Rent is payable on a monthly basis and you may be required to

- Studio
- 1 Bathroom
- 1st floor
- Large private terrace
- On-site amenities including cinema, gym and resident's lounge
- 24 hour concierge
- 0.3 miles from Whitechapel Station
- Approx. 476 sq ft (44.2 sq m)
- Furnished
- EPC: B