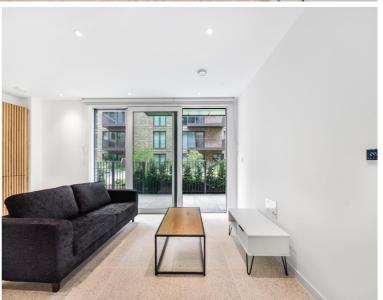

### Description

A fully furnished, luxury studio apartment in the Silk District, E1, conveniently located for access to the City of London.

This luxury studio apartment offers great living space and boasts approximately 474 sq ft of internal living space along with an approximately 194 sq ft private terrace area. Offered fully furnished, the apartment comprises an open plan living room and integrated kitchen, separate sleeping area with large fitted wardrobes, bathroom with porcelain finish, tiled flooring throughout, good storage space and balcony overlooking the courtyard.

The Silk District is a development from Mount Anvil and offers its residents fantastic amenities which include 24 hour concierge, on site gym, cinema room, rooftop gardens and resident's lounge. The development is within easy reach of the City of London and in the heart of the Whitechapel regeneration area, approximately 0.3 miles from Whitechapel Underground / Crossrail station.