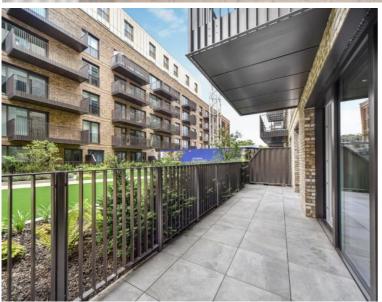

### Description

A fully furnished, luxury studio apartment in the Silk District, E1, conveniently located for access to the City of London.

This luxury studio apartment offers great living space and boasts approximately 474 sq ft of internal living space along with an approximately 194 sq ft private terrace area. Offered fully furnished, the apartment comprises an open plan living room and integrated kitchen, separate sleeping area with large fitted wardrobes, bathroom with porcelain finish, tiled flooring throughout, good storage space and balcony overlooking the courtyard.

We understand that cooling / heating is delivered via a communal system for which separate charges apply.

Rent is payable on a monthly basis and you may be required to

- Studio
- 1 Bathroom
- 1st floor
- Large private terrace
- On-site amenities including cinema, gym and resident's lounge
- 24 hour concierge
- 0.3 miles from Whitechapel Station
- Approx. 476 sq ft (44.2 sq m)
- Furnished
- EPC: B