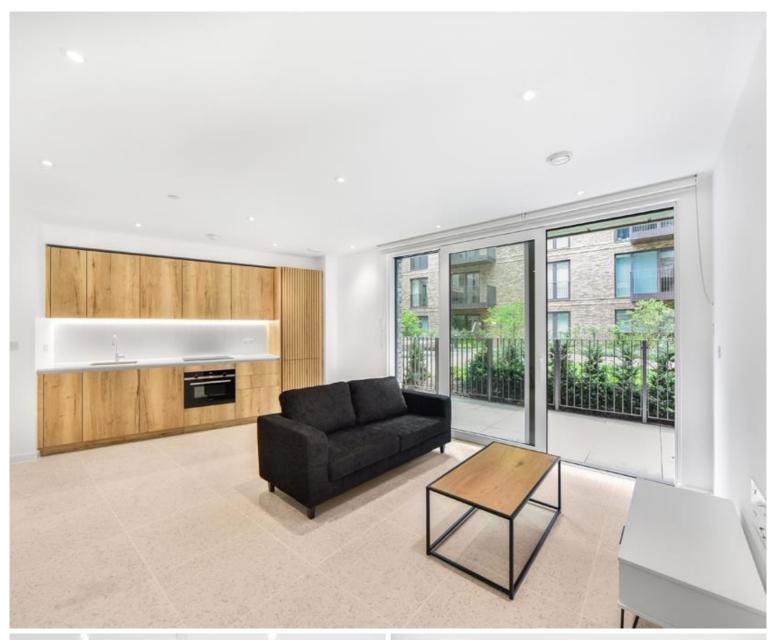

### Description

A fully furnished, luxury studio apartment in the Silk District, E1, conveniently located for access to the City of London.

This luxury studio apartment offers great living space and boasts approximately 474 sq ft of internal living space along with an approximately 194 sq ft private terrace area. Offered fully furnished, the apartment comprises an open plan living room and integrated kitchen, separate sleeping area with large fitted wardrobes, bathroom with porcelain finish, tiled flooring throughout, good storage space and balcony overlooking the courtyard.

We understand that cooling / heating is delivered via a communal system for which separate charges apply.

Rent is payable on a monthly basis and you may be required to

- Studio
- 1 Bathroom
- 1st floor
- Large private terrace
- On-site amenities including cinema, gym and resident's lounge
- 24 hour concierge
- 0.3 miles from Whitechapel Station
- Approx. 476 sq ft (44.2 sq m)
- Furnished
- EPC: B