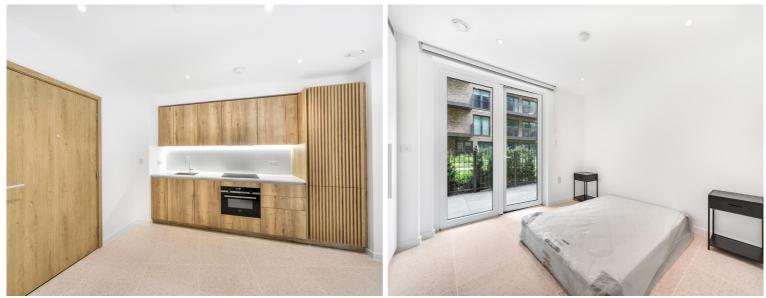

### Description

A fully furnished, luxury studio apartment in the Silk District, E1, conveniently located for access to the City of London.

This luxury studio apartment offers great living space and boasts approximately 474 sq ft of internal living space along with an approximately 194 sq ft private terrace area. Offered fully furnished, the apartment comprises an open plan living room and integrated kitchen, separate sleeping area with large fitted wardrobes, bathroom with porcelain finish, tiled flooring throughout, good storage space and balcony overlooking the courtyard.

We understand that cooling / heating is delivered via a communal system for which separate charges apply.

Rent is payable on a monthly basis and you may be required to

- Studio
- 1 Bathroom
- 1st floor
- Large private terrace
- On-site amenities including cinema, gym and resident's lounge
- 24 hour concierge
- 0.3 miles from Whitechapel Station
- Approx. 476 sq ft (44.2 sq m)
- Furnished
- EPC: B