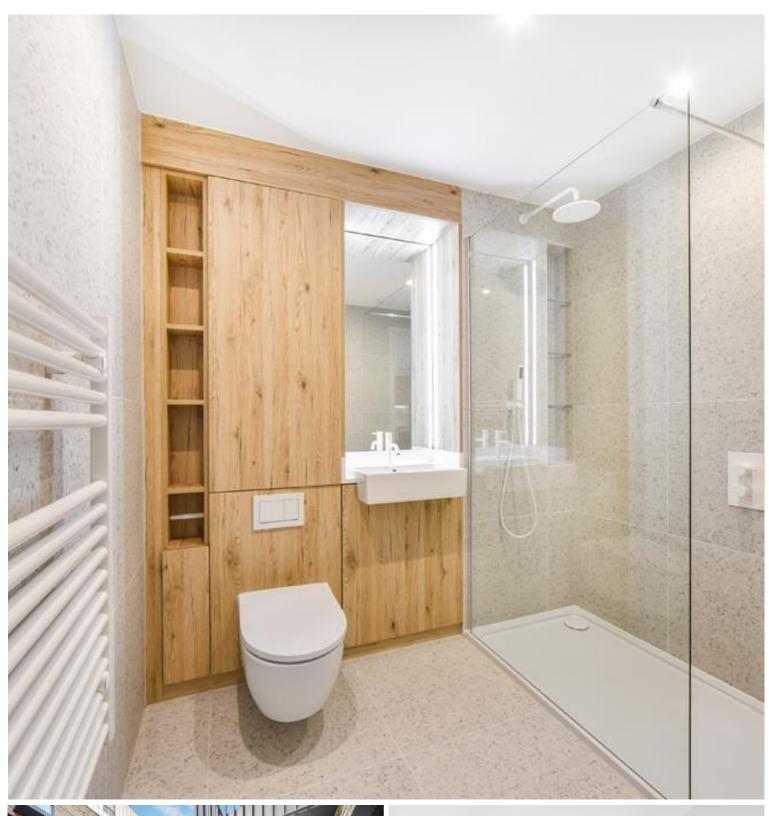

### Description

A fully furnished, luxury studio apartment in the Silk District, E1, conveniently located for access to the City of London.

This luxury studio apartment offers great living space and boasts approximately 474 sq ft of internal living space along with an approximately 194 sq ft private terrace area. Offered fully furnished, the apartment comprises an open plan living room and integrated kitchen, separate sleeping area with large fitted wardrobes, bathroom with porcelain finish, tiled flooring throughout, good storage space and balcony overlooking the courtyard.