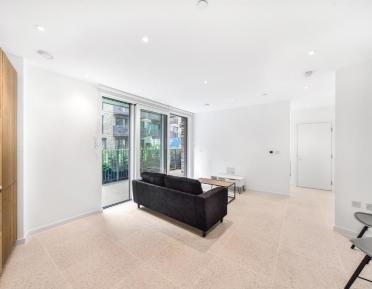

### Description

A fully furnished, luxury studio apartment in the Silk District, E1, conveniently located for access to the City of London.

This luxury studio apartment offers great living space and boasts approximately 474 sq ft of internal living space along with an approximately 194 sq ft private terrace area. Offered fully furnished, the apartment comprises an open plan living room and integrated kitchen, separate sleeping area with large fitted wardrobes, bathroom with porcelain finish, tiled flooring throughout, good storage space and balcony overlooking the courtyard.

The Silk District is a development from Mount Anvil and offers its residents fantastic amenities which include 24 hour concierge, on site gym, cinema room, rooftop gardens and resident's lounge. The development is within easy reach of the City of London and in the heart of the Whitechapel regeneration area, approximately 0.3 miles from Whitechapel Underground / Crossrail station.