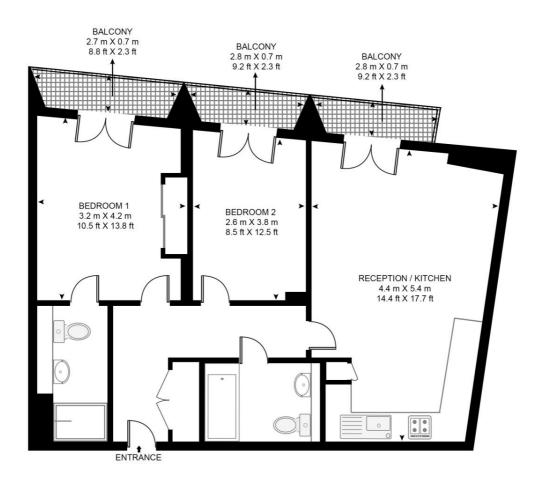

## Floorplan

750 sq ft | 70 sq m

### ST DUNSTAN HOUSE, 133 FETTER LANE

APPROXIMATE GROSS INTERNAL FLOOR AREA 750 SQ.FT (69.7 SQ.M)

#### THIRD FLOOR

This floor plan has been defined by the RICS Code of Measurement. This floor plan and all others are for approximate representative purposes only and upon usage is agreed to as such by the client.