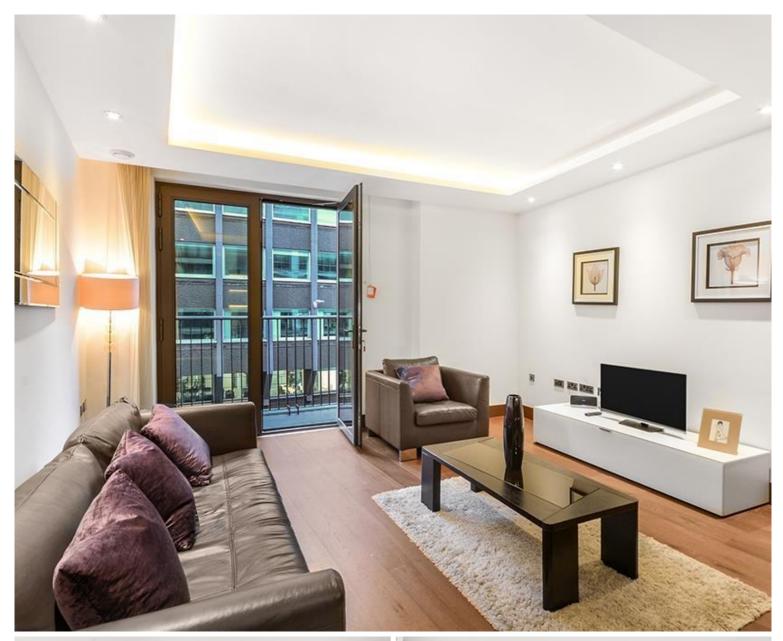

### Description

A stunning 2 bedroom apartment in the exclusive St. Dunstan's Court, a development from Taylor Wimpey.

This luxury 2 bedroom apartment is situated on the 3rd floor and boasts a high specification with comfort cooling to reception and bedrooms, under floor heating, 2 double bedrooms with fitted wardrobes, 2 luxury bathrooms, fitted kitchen with composite stone worktops and Siemens appliances, spacious reception and 3 balconies. The development boasts 24 hour concierge and a communal club area.

- 2 Bedrooms
- 2 Bathrooms
- 3 balconies
- Fitted kitchen with Siemens appliances
- 24 hour concierge
- 0.3 miles from Chancery Lane Station
- Approx. 750 sq ft (69.7 sq m)
- Furnished
- EPC: B
- Council Tax Band: F