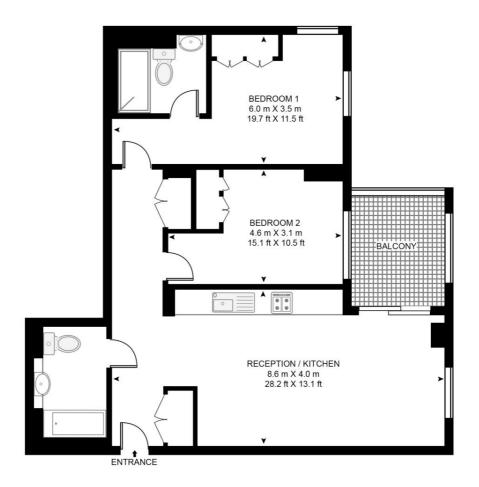

## ATLAS BUILDING, 145 CITY ROAD

APPROXIMATE GROSS INTERNAL FLOOR AREA 853 SQ.FT (79.3 SQ.M)

FIRST FLOOR

This floor plan has been defined by the RICS Code of Measurement. This floor plan and all others are for approximate representative purposes only and upon usage is agreed to as such by the client. WWW: hdvirtualart.com | TEL: 0203.974.1567 | EMAIL: info@hdvirtualart.com