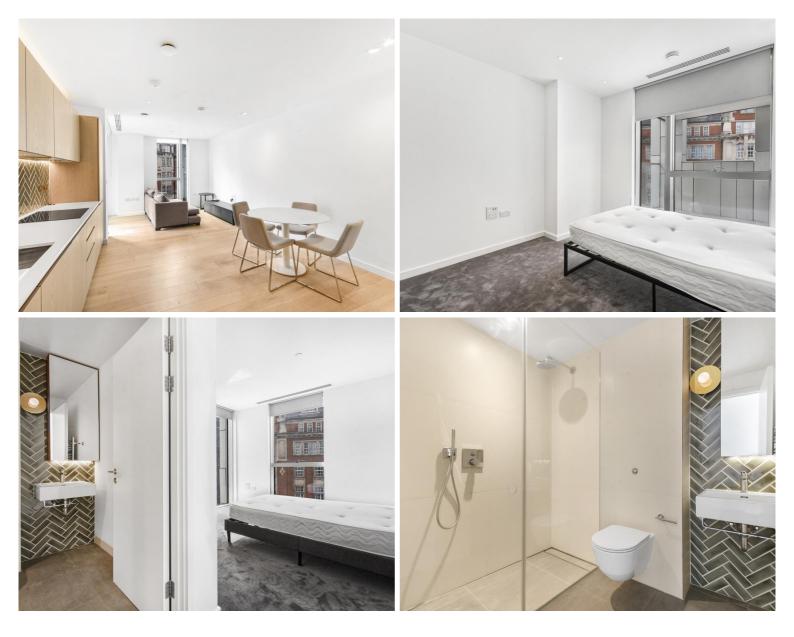

## Description

A fully furnished 2 bedroom apartment in The Atlas Building, Old Street, EC1.

This well presented apartment comprises reception area with fully fitted contemporary kitchen, large West facing balcony, 2 double bedrooms each with large fitted wardrobes, 2 luxury bathrooms with porcelain finish, wood flooring and comfort cooling / heating.

- 2 Bedrooms
- 2 Bathrooms
- 1st Floor
- Private balcony
- On-site leisure facilities including pool, spa and cinema
- 24 hour concierge
- 0.1 miles from Old Street Station
- Approx. 853 sq ft (79 sq m)
- Furnished
- EPC: B