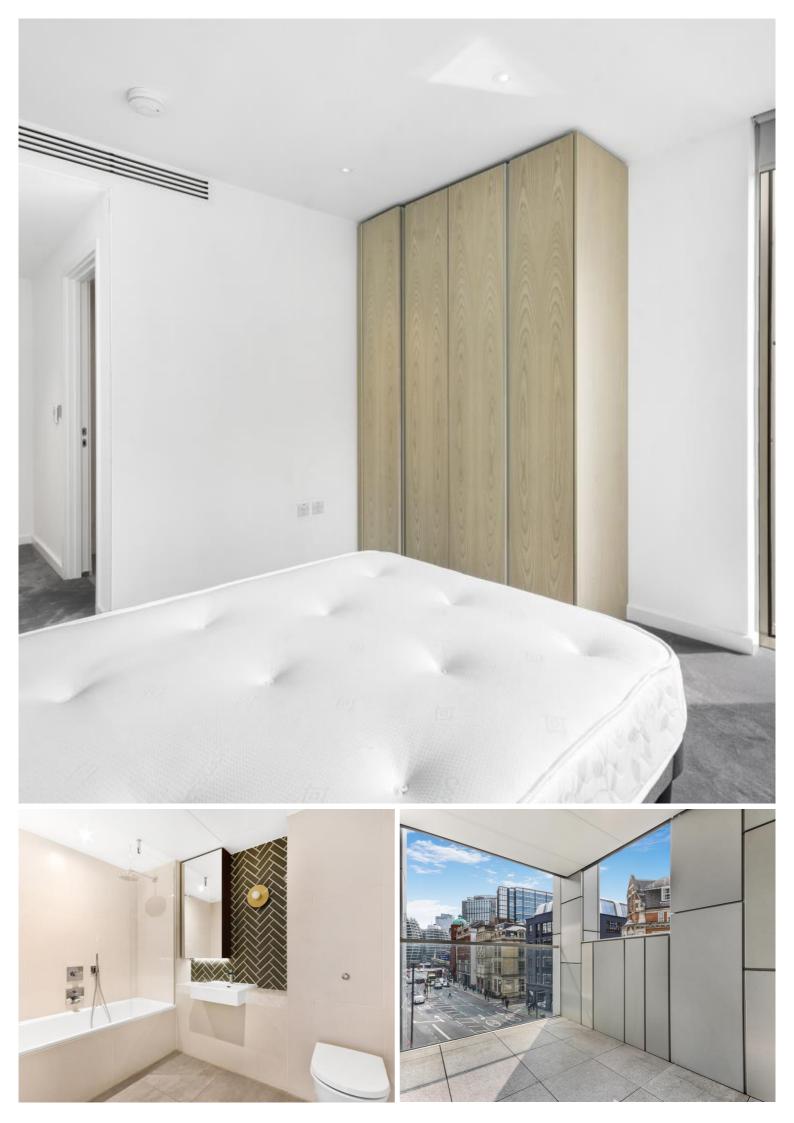

## Description

A fully furnished 2 bedroom apartment in The Atlas Building, Old Street, EC1.

This well presented apartment comprises reception area with fully fitted contemporary kitchen, large West facing balcony, 2 double bedrooms each with large fitted wardrobes, 2 luxury bathrooms with porcelain finish, wood flooring and comfort cooling / heating.

- 2 Bedrooms
- 2 Bathrooms
- 1st Floor
- Private balcony
- On-site leisure facilities including pool, spa and cinema
- 24 hour concierge
- 0.1 miles from Old Street Station
- Approx. 853 sq ft (79 sq m)
- Furnished
- EPC: B