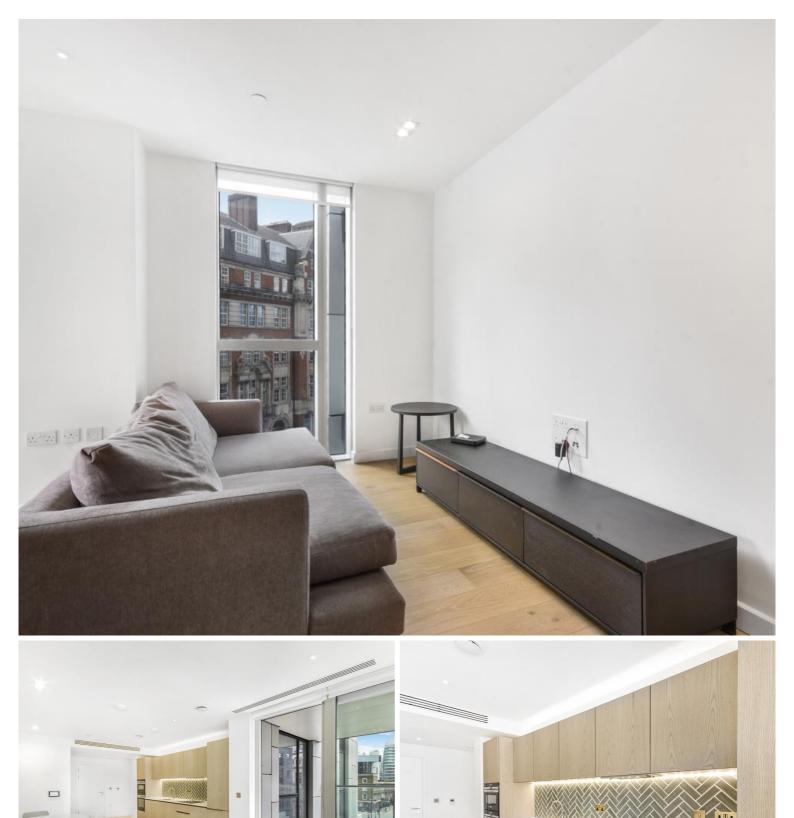

## Description

A fully furnished 2 bedroom apartment in The Atlas Building, Old Street, EC1.

This well presented apartment comprises reception area with fully fitted contemporary kitchen, large West facing balcony, 2 double bedrooms each with large fitted wardrobes, 2 luxury bathrooms with porcelain finish, wood flooring and comfort cooling / heating.

- 2 Bedrooms
- 2 Bathrooms
- 1st Floor
- Private balcony
- On-site leisure facilities including pool, spa and cinema
- 24 hour concierge
- 0.1 miles from Old Street Station
- Approx. 853 sq ft (79 sq m)
- Furnished
- EPC: B