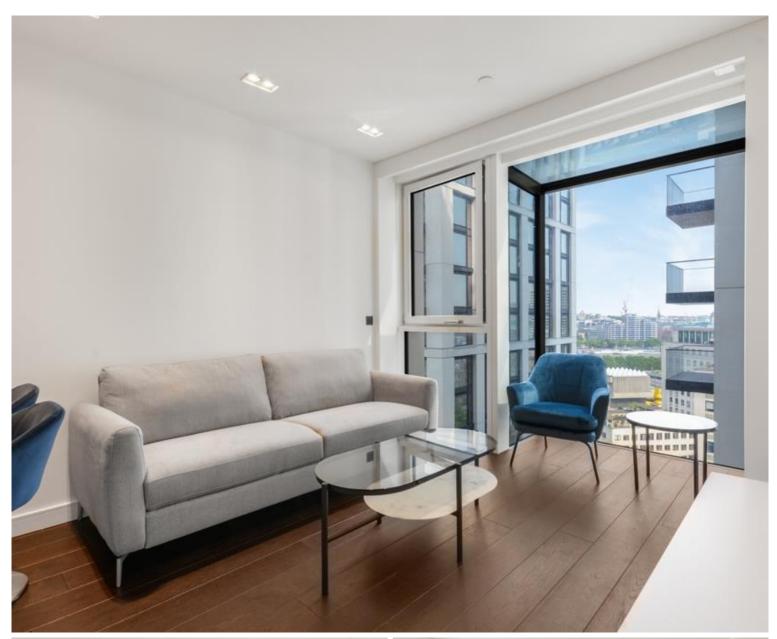

### **Description**

A stunning 1 bedroom apartment in 8 Casson Square, a luxury development moments from Waterloo Station, SE1. Casson Square boasts top of the range facilities including, swimming pool, gym, residents lounge and 24-hour concierge.

Offered fully furnished, this luxury 1 bedroom apartment is situated on the 14th floor and comprises large double bedroom with fully fitted wardrobes, private balcony from bedroom, living area with a fully fitted open plan kitchen to include Miele and Siemens appliances, Eastern viewings towards The Shard, contemporary bathroom, wood flooring and excellent storage space. The property has a high specification throughout featuring comfort cooling, underfloor heating and smart home technology.

8 Casson Square is in the heart of Southbank and on the doorstep of Waterloo Station (0.2 miles) with access to over ground routes, Bakerloo, Waterloo and City, Jubilee and Northern lines which provide easy access to Central London. The development benefits from luxury amenities which include an on-site gym, swimming pool with spa, exclusive resident's lounge and 24-hour concierge.