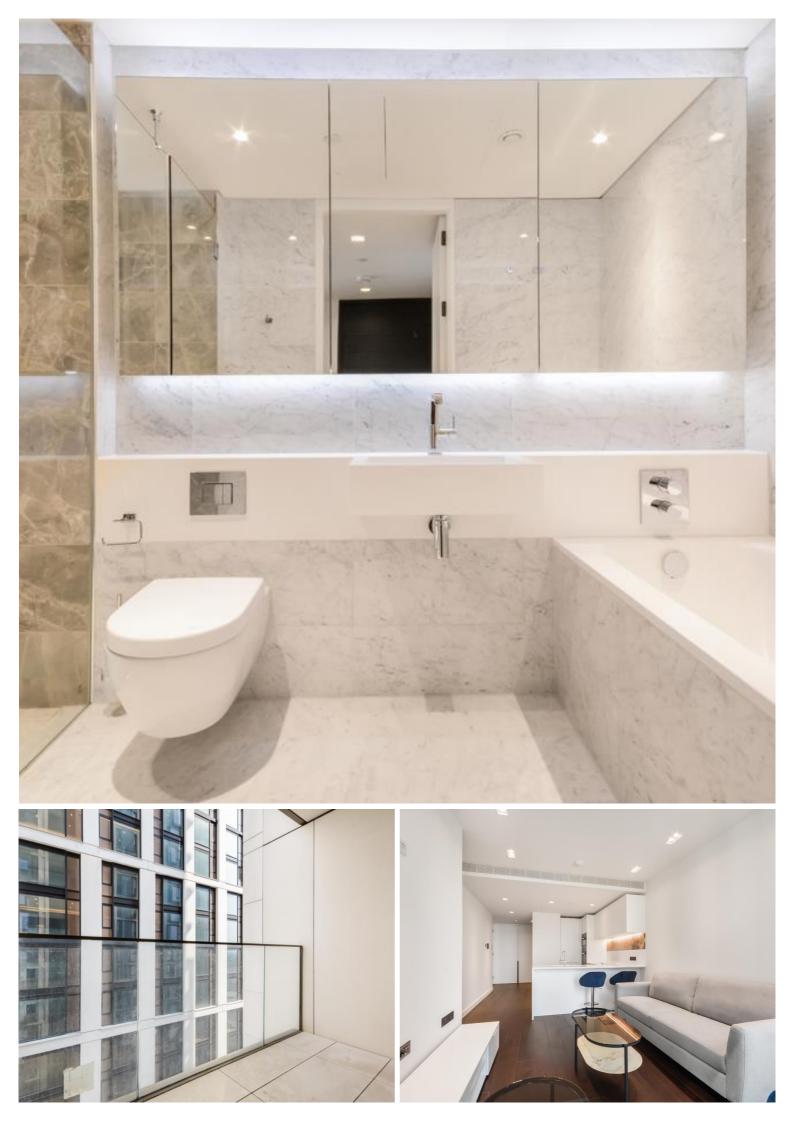

Offered fully furnished, this luxury 1 bedroom apartment is situated on the 14th floor and comprises large double bedroom with fully fitted wardrobes, private balcony from bedroom, living area with a fully fitted open plan kitchen to include Miele and Siemens appliances, Eastern viewings towards The Shard, contemporary bathroom, wood flooring and excellent storage space. The property has a high specification throughout featuring comfort cooling, underfloor heating and smart home technology.