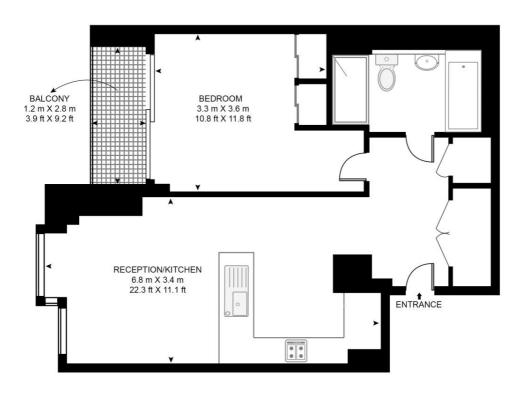

## Floorplan

551 sq ft | 51 sq m

#### 8 CASSON SQUARE, LONDON, SE1 7GU

APPROXIMATE GROSS INTERNAL FLOOR AREA 551 SQ.FT (51.2 SQ.M)

#### FOURTEENTH FLOOR

This floor plan has been defined by the RICS Code of Measurement. This floor plan and all others are for approximate representative purposes only and upon usage is agreed to as such by the client.