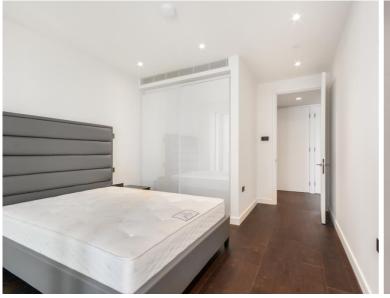

Offered fully furnished, this luxury 1 bedroom apartment is situated on the 14th floor and comprises large double bedroom with fully fitted wardrobes, private balcony from bedroom, living area with a fully fitted open plan kitchen to include Miele and Siemens appliances, Eastern viewings towards The Shard, contemporary bathroom, wood flooring and excellent storage space. The property has a high specification throughout featuring comfort cooling, underfloor heating and smart home technology.