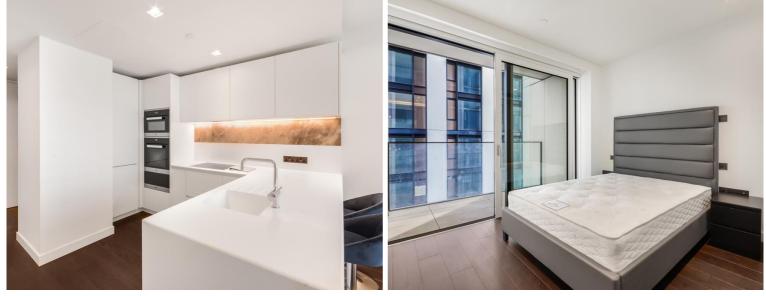

Offered fully furnished, this luxury 1 bedroom apartment is situated on the 14th floor and comprises large double bedroom with fully fitted wardrobes, private balcony from bedroom, living area with a fully fitted open plan kitchen to include Miele and Siemens appliances, Eastern viewings towards The Shard, contemporary bathroom, wood flooring and excellent storage space. The property has a high specification throughout featuring comfort cooling, underfloor heating and smart home technology.