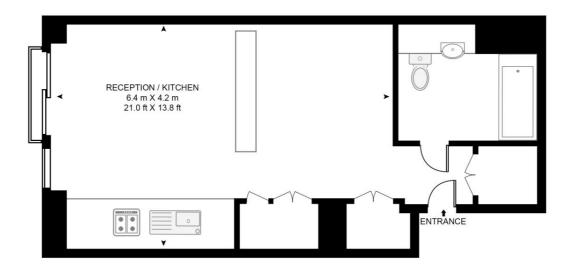

Studio

- 1 Bathroom
- 16th Floor
- Easterly views towards The Shard
- Luxury fitted kitchen with Miele appliances
- 24 hour concierge
- Luxury residents facilities
- Approx. 375 sq ft (34.9 sq m)
- 0.2 mile from Waterloo Station
- Furnished

We understand that cooling / heating is delivered via a commun

CASSON SQUARE, SOUTHBANK PLACE, LONDON, SE1 7GU APPROXIMATE GROSS INTERNAL FLOOR AREA 375 SQ.FT (34.9 SQ.M)

## SIXTEENTH FLOOR

This floor plan has been defined by the RICS Code of Measurement. This floor plan and all others are for approximate representative purposes only and upon usage is agreed to as such by the client. WWW: hdvirtualart.com | TEL: 0203.974.1567 | EMAIL: info@hdvirtualart.com