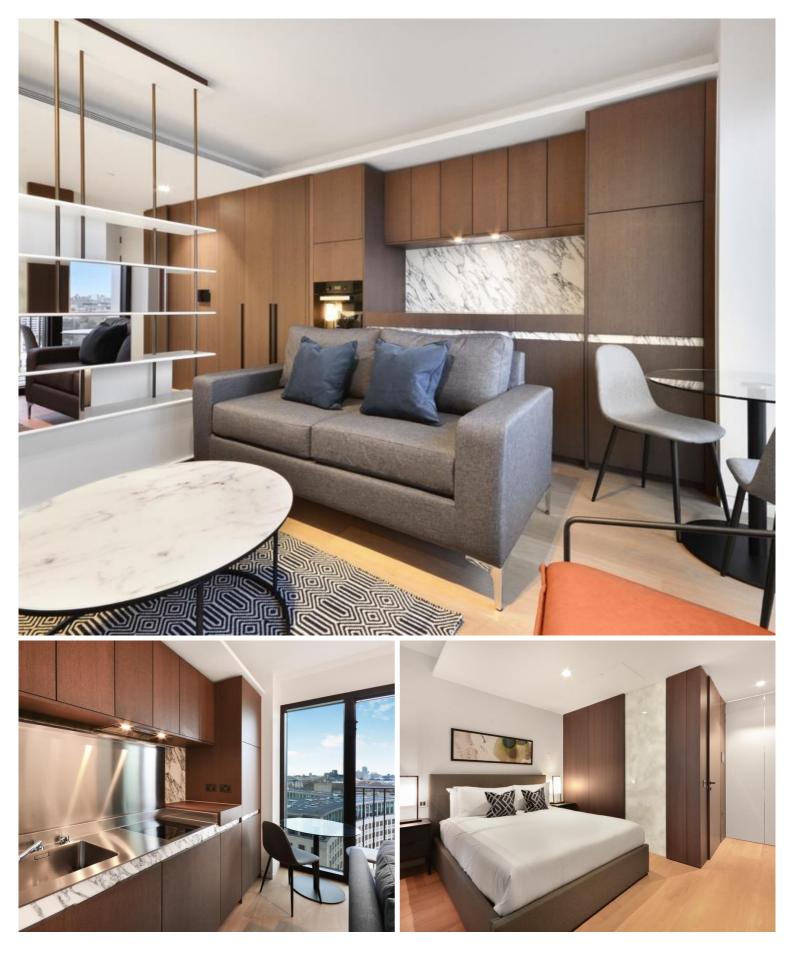

## Description

JLL are delighted to present a furnished 16th floor studio suite in 1 Casson Square, a sought-after development moments from Waterloo Station, SE1. Casson Square boasts luxury facilities including, swimming pool, gym, residents lounge and 24-hour concierge.

Situated on the 16th floor with stunning view towards The Shard, the Thames and the City skyline, this spacious studio apartment comprises a well sized living room with a fully fitted kitchen to include Miele appliances, partitioned sleeping area with large fitted wardrobes, contemporary shower room, wood flooring and excellent storage space. The property has a high specification throughout featuring comfort cooling, underfloor heating and smart home technology.

Studio

- 1 Bathroom
- 16th Floor
- Easterly views towards The Shard
- Luxury fitted kitchen with Miele appliances
- 24 hour concierge
- Luxury residents facilities
- Approx. 375 sq ft (34.9 sq m)
- 0.2 mile from Waterloo Station
- Furnished