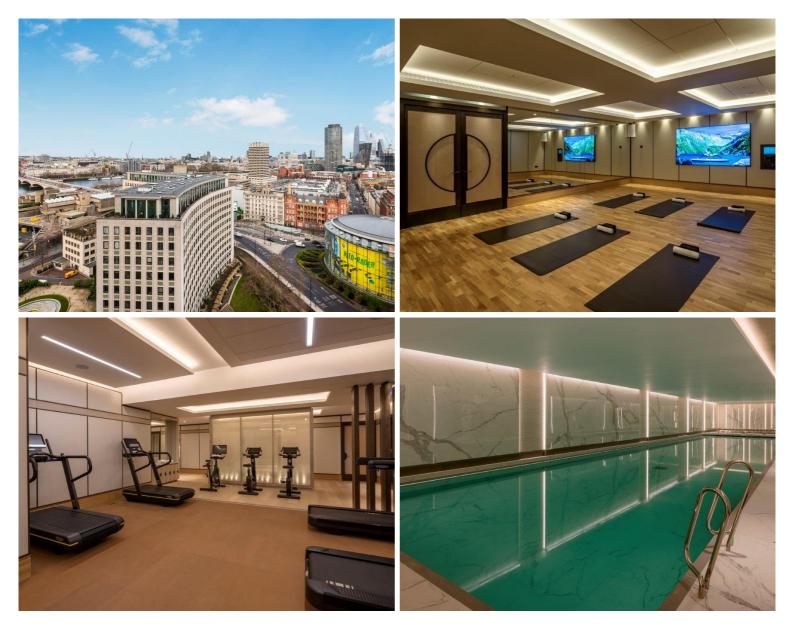

## Description

JLL are delighted to present a furnished 16th floor studio suite in 1 Casson Square, a sought-after development moments from Waterloo Station, SE1. Casson Square boasts luxury facilities including, swimming pool, gym, residents lounge and 24-hour concierge.

The development benefits from top of the range amenities which include an on-site gym, swimming pool with spa, exclusive resident's lounge and 24-hour concierge. 8 Casson Square is in the heart of Southbank and on the doorstep of Waterloo Station (0.2 miles) and moments from the iconic London Eye. The City of London is within easy reach as is London's famous West End.