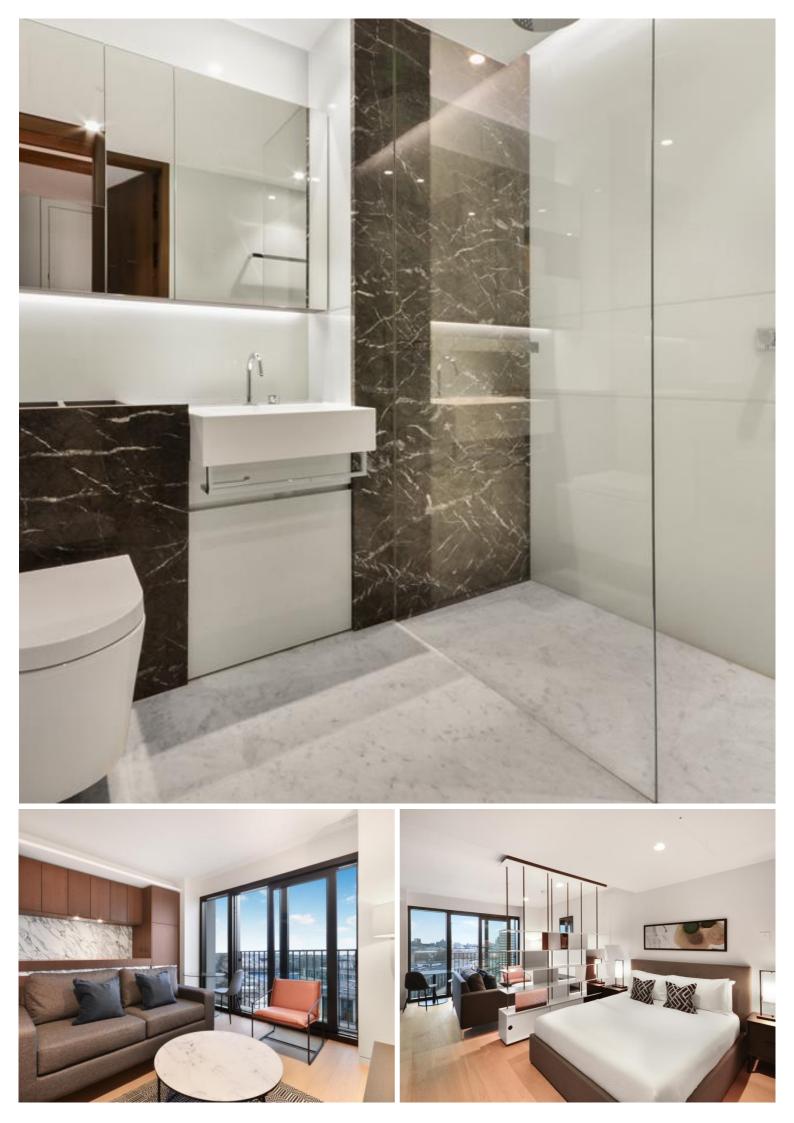

Situated on the 16th floor with stunning view towards The Shard, the Thames and the City skyline, this spacious studio apartment comprises a well sized living room with a fully fitted kitchen to include Miele appliances, partitioned sleeping area with large fitted wardrobes, contemporary shower room, wood flooring and excellent storage space. The property has a high specification throughout featuring comfort cooling, underfloor heating and smart home technology.

Studio

- 1 Bathroom
- 16th Floor
- Easterly views towards The Shard
- Luxury fitted kitchen with Miele appliances
- 24 hour concierge
- Luxury residents facilities
- Approx. 375 sq ft (34.9 sq m)
- 0.2 mile from Waterloo Station
- Furnished