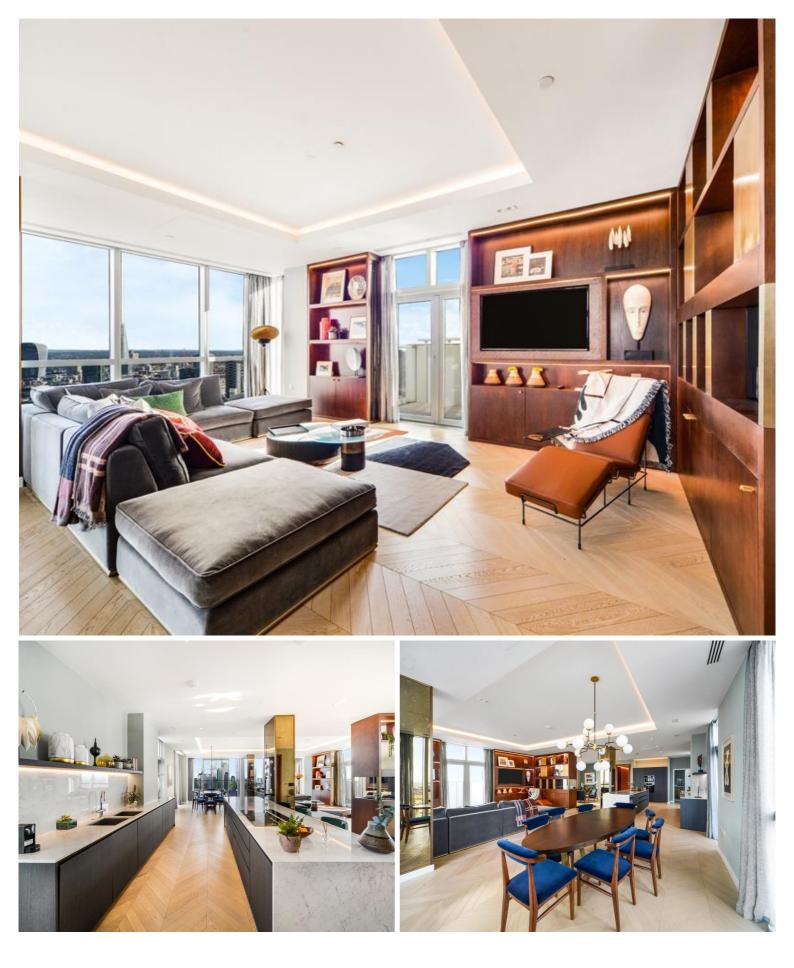

## Description

JLL are very excited to present to the market, The Atlas Building penthouse.

The apartment has been interior designed with a luxury bespoke furniture package, and takes up the entire 38th floor of Old Street's most iconic development, Atlas. The penthouse combines top of the range in home technology, luxury living, breath-taking views, an abundance of internal and external space (approximately 2729 sq ft) and brings together City living at its finest.

Internally, the apartment comprises 3 bedrooms each with luxury en-suite and fitted wardrobes; spacious living room, kitchen and dining area with large balcony, study room, utility room and lots of storage space. Externally, the property boasts two huge terraces and has 360 degree panoramic views of the City skyline, West London, Canary Wharf and towards the Olympic Park.

- Penthouse
- 3 Bedrooms
- 4 Bathrooms
- Study
- Entire top (38th) floor of the Atlas Building
- Two Large Terraces
- Two Balconies
- Stunning panoramic views
- High specification
- On-site leisure facilities including pool, spa and cinema