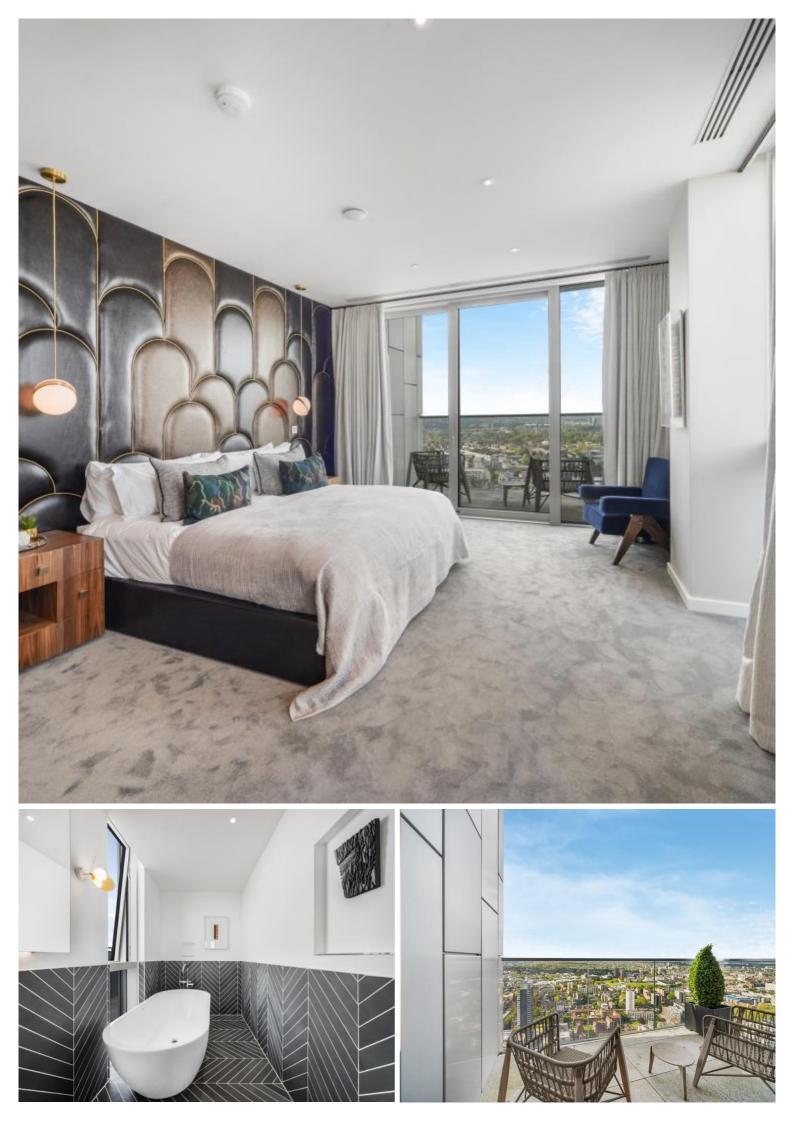

Internally, the apartment comprises 3 bedrooms each with luxury en-suite and fitted wardrobes; spacious living room, kitchen and dining area with large balcony, study room, utility room and lots of storage space. Externally, the property boasts two huge terraces and has 360 degree panoramic views of the City skyline, West London, Canary Wharf and towards the Olympic Park.

- Penthouse
- 3 Bedrooms
- 4 Bathrooms
- Study
- Entire top (38th) floor of the Atlas Building
- Two Large Terraces
- Two Balconies
- Stunning panoramic views
- High specification
- On-site leisure facilities including pool, spa and cinema