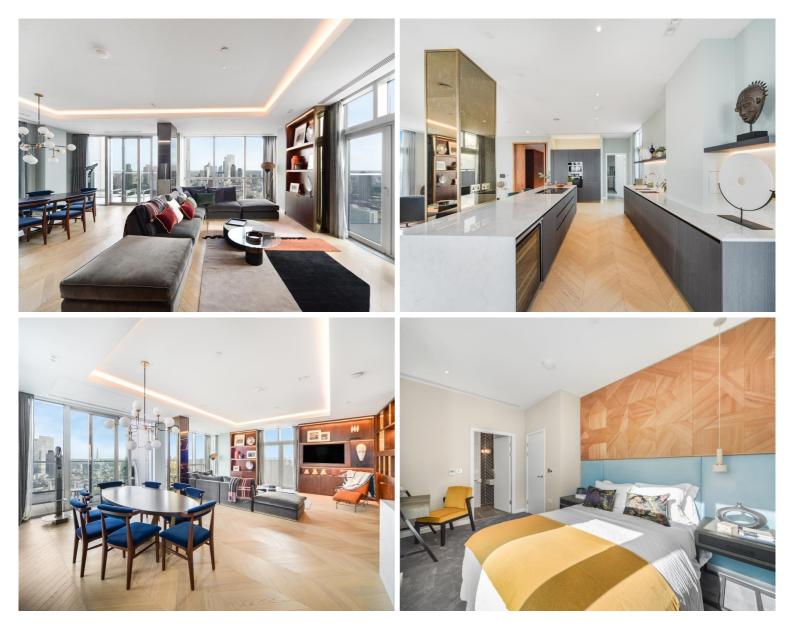

## Description

JLL are very excited to present to the market, The Atlas Building penthouse.

The apartment has been interior designed with a luxury bespoke furniture package, and takes up the entire 38th floor of Old Street's most iconic development, Atlas. The penthouse combines top of the range in home technology, luxury living, breath-taking views, an abundance of internal and external space (approximately 2729 sq ft) and brings together City living at its finest.

Internally, the apartment comprises 3 bedrooms each with luxury en-suite and fitted wardrobes; spacious living room, kitchen and dining area with large balcony, study room, utility room and lots of storage space. Externally, the property boasts two huge terraces and has 360 degree panoramic views of the City skyline, West London, Canary Wharf and towards the Olympic Park.

- Penthouse
- 3 Bedrooms
- 4 Bathrooms
- Study
- Entire top (38th) floor of the Atlas Building
- Two Large Terraces
- Two Balconies
- Stunning panoramic views
- High specification
- On-site leisure facilities including pool, spa and cinema