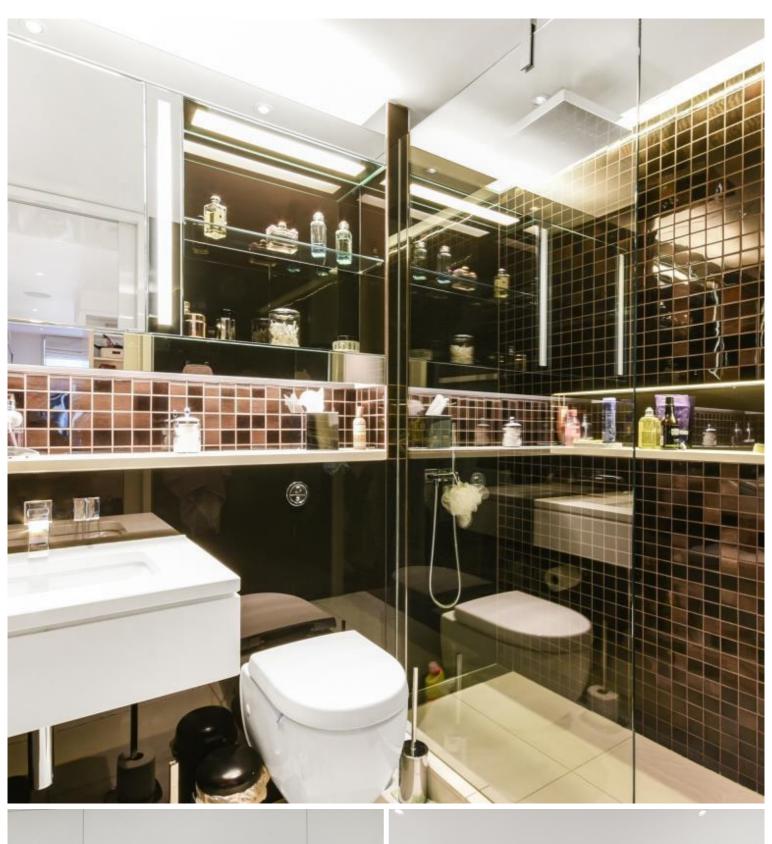

### Description

A beautifully presented luxury Island suite on a high floor within the popular Heron development.

This luxury apartment offers a well sized reception area with views of The Shard, partitioned sleeping area behind the 'Island' which houses an open plan fully fitted kitchen, dark Porcelain flooring throughout and luxury shower room. The property has a high specification with comfort cooling and central control panel. The property is offered fully furnished, and well designed to utilise all available space and maximise storage.