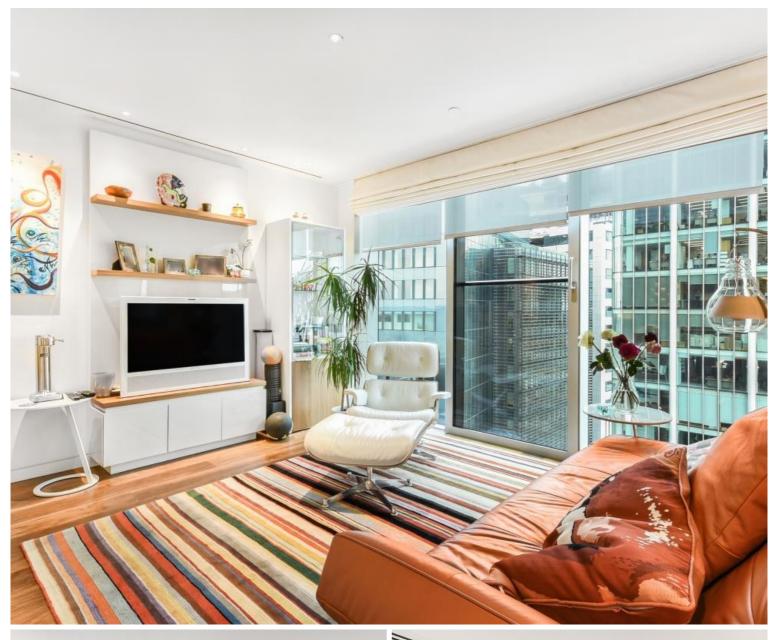

### Description

A beautifully presented luxury Island suite on a high floor within the popular Heron development.

This luxury apartment offers a well sized reception area with views of The Shard, partitioned sleeping area behind the 'Island' which houses an open plan fully fitted kitchen, dark Porcelain flooring throughout and luxury shower room. The property has a high specification with comfort cooling and central control panel. The property is offered fully furnished, and well designed to utilise all available space and maximise storage.

The development is located in the heart of the City of London and is within easy reach of stations such as Bank (0.5 miles) and Moorgate (0.2 miles). The Heron benefits from an on-site gym, exclusive resident's club, 24 hour security and concierge.