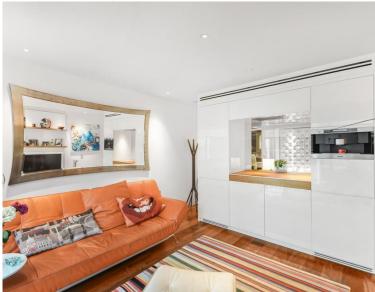

### Description

A beautifully presented luxury Island suite on a high floor within the popular Heron development.

This luxury apartment offers a well sized reception area with views of The Shard, partitioned sleeping area behind the 'Island' which houses an open plan fully fitted kitchen, dark Porcelain flooring throughout and luxury shower room. The property has a high specification with comfort cooling and central control panel. The property is offered fully furnished, and well designed to utilise all available space and maximise storage.