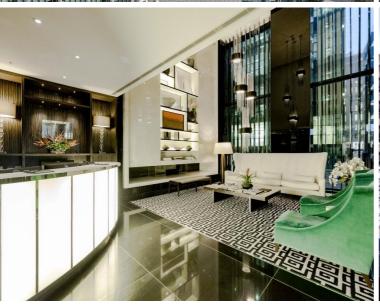

### Description

A beautifully presented luxury Island suite on a high floor within the popular Heron development.

This luxury apartment offers a well sized reception area with views of The Shard, partitioned sleeping area behind the 'Island' which houses an open plan fully fitted kitchen, dark Porcelain flooring throughout and luxury shower room. The property has a high specification with comfort cooling and central control panel. The property is offered fully furnished, and well designed to utilise all available space and maximise storage.

The development is located in the heart of the City of London and is within easy reach of stations such as Bank (0.5 miles) and Moorgate (0.2 miles). The Heron benefits from an on-site gym, exclusive resident's club, 24 hour security and concierge.