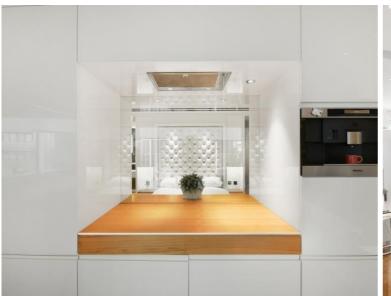

### Description

A beautifully presented luxury Island suite on a high floor within the popular Heron development.

This luxury apartment offers a well sized reception area with views of The Shard, partitioned sleeping area behind the 'Island' which houses an open plan fully fitted kitchen, dark Porcelain flooring throughout and luxury shower room. The property has a high specification with comfort cooling and central control panel. The property is offered fully furnished, and well designed to utilise all available space and maximise storage.