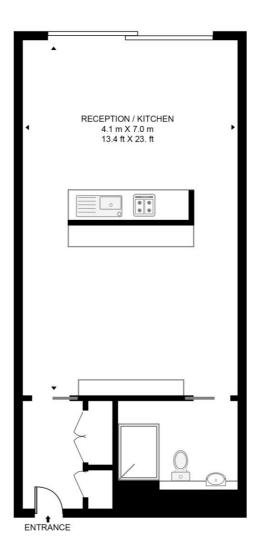

## Floorplan

402 sq ft | 37 sq m

### THE HERON, MOOR LANE

APPROXIMATE GROSS INTERNAL FLOOR AREA 402 SQ.FT (37.4 SQ.M)

#### TWENTY FOURTH FLOOR

This floor plan has been defined by the RICS Code of Measurement. This floor plan and all others are for approximate representative purposes only and upon usage is agreed to as such by the client.