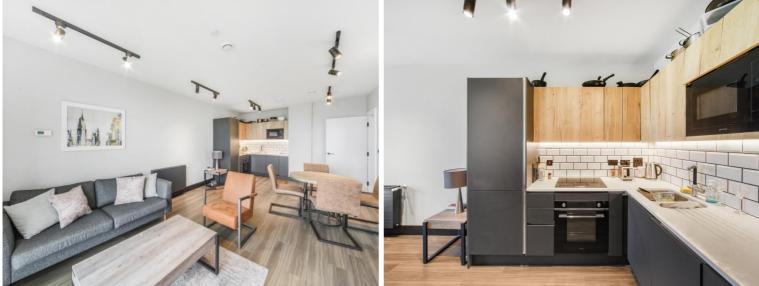

## Description

A great opportunity to rent a 2 bedroom apartment in SE1, situated close to London Bridge and Tower Bridge, on the doorstep of the City of London.

Offered on a furnished basis, the apartment is situated on 7th floor and comprises 2 bedrooms each with fitted wardrobes, 2 luxury en-suite bathrooms, reception room, fully fitted kitchen and Amtico walnut plank flooring throughout living areas and bedrooms. Benefitting Sonos Play One multi-room speaker technology with Sonos Play Bar providing hi-fi quality sound and wireless music streaming to living/dining room (subject to subscription).

- 2 Bedroom
- 2 Bathroom
- 7th Floor
- On-site concierge
- 0.5 miles from London Bridge Station
- Approx. 780 sq.ft (72.5 sq m)
- Furnished
- EPC: B
- Council tax: Band E
- A holding deposit of 1 week's rent is payable