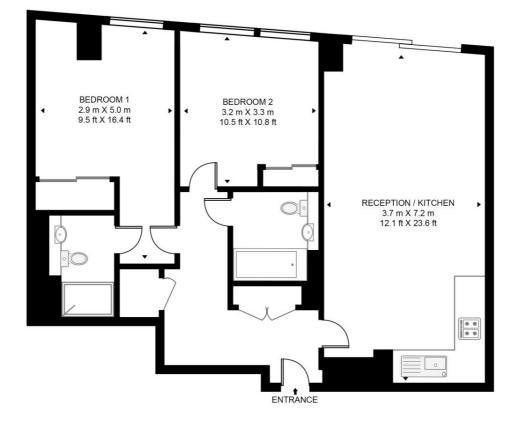

## **153 TOWER BRIDGE ROAD**

APPROXIMATE GROSS INTERNAL FLOOR AREA 780 SQ.FT (72.5 SQ.M)

## SEVENTH FLOOR

This floor plan has been defined by the RICS Code of Measurement. This floor plan and all others are for approximate representative purposes only and upon usage is agreed to as such by the client. WWW: hdvirtualart.com | TEL: 0203.974.1567 | EMAIL: info@hdvirtualart.com