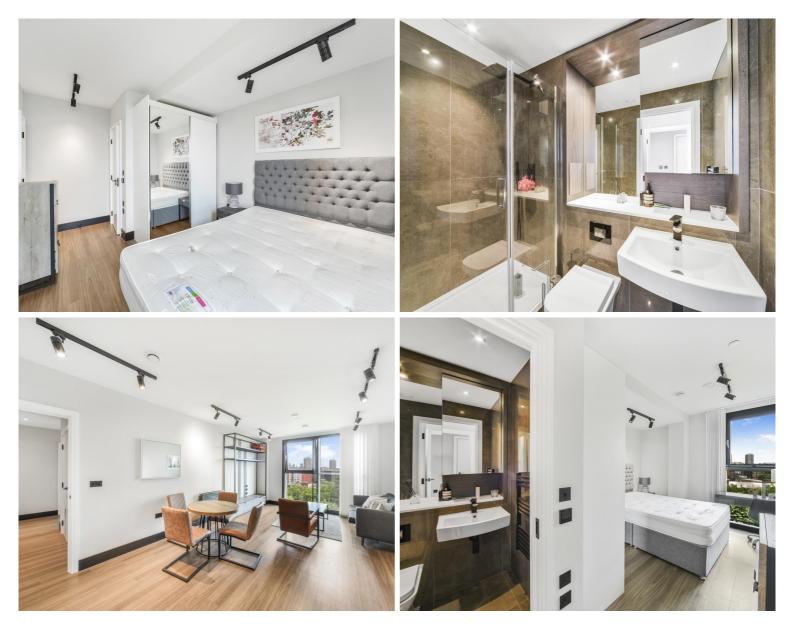

## Description

A great opportunity to rent a 2 bedroom apartment in SE1, situated close to London Bridge and Tower Bridge, on the doorstep of the City of London.

Offered on a furnished basis, the apartment is situated on 7th floor and comprises 2 bedrooms each with fitted wardrobes, 2 luxury en-suite bathrooms, reception room, fully fitted kitchen and Amtico walnut plank flooring throughout living areas and bedrooms. Benefitting Sonos Play One multi-room speaker technology with Sonos Play Bar providing hi-fi quality sound and wireless music streaming to living/dining room (subject to subscription).

- 2 Bedroom
- 2 Bathroom
- 7th Floor
- On-site concierge
- 0.5 miles from London Bridge Station
- Approx. 780 sq.ft (72.5 sq m)
- Furnished
- EPC: B
- Council tax: Band E
- A holding deposit of 1 week's rent is payable