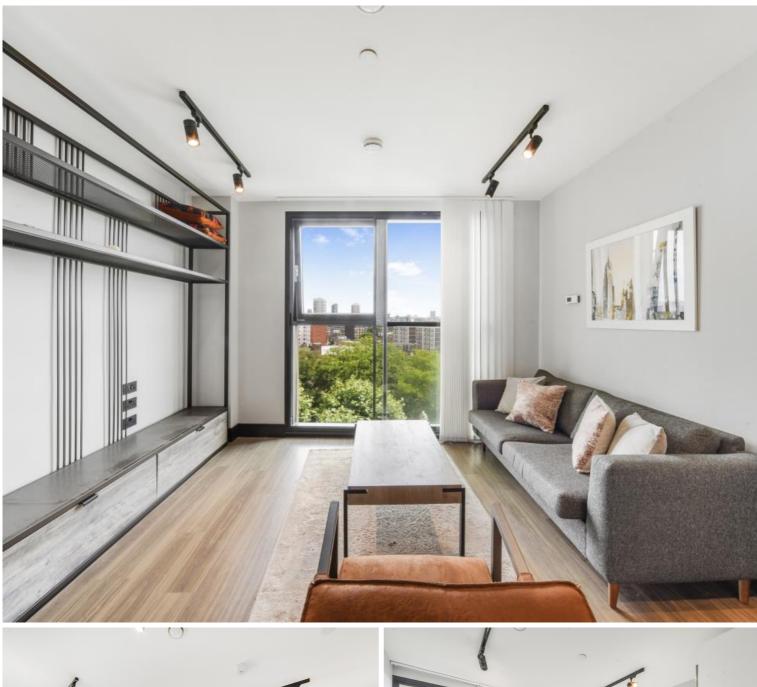

## Description

A great opportunity to rent a 2 bedroom apartment in SE1, situated close to London Bridge and Tower Bridge, on the doorstep of the City of London.

Offered on a furnished basis, the apartment is situated on 7th floor and comprises 2 bedrooms each with fitted wardrobes, 2 luxury en-suite bathrooms, reception room, fully fitted kitchen and Amtico walnut plank flooring throughout living areas and bedrooms. Benefitting Sonos Play One multi-room speaker technology with Sonos Play Bar providing hi-fi quality sound and wireless music streaming to living/dining room (subject to subscription).

- 2 Bedroom
- 2 Bathroom
- 7th Floor
- On-site concierge
- 0.5 miles from London Bridge Station
- Approx. 780 sq.ft (72.5 sq m)
- Furnished
- EPC: B
- Council tax: Band E
- A holding deposit of 1 week's rent is payable