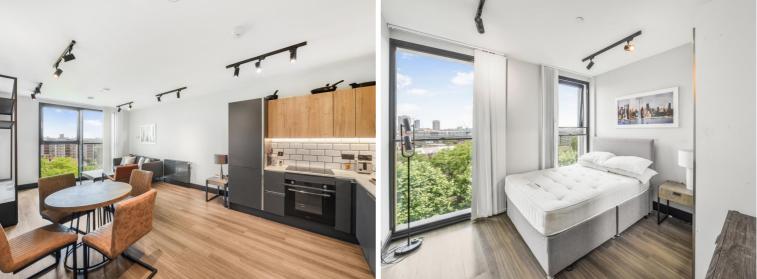

## Description

A great opportunity to rent a 2 bedroom apartment in SE1, situated close to London Bridge and Tower Bridge, on the doorstep of the City of London.

Offered on a furnished basis, the apartment is situated on 7th floor and comprises 2 bedrooms each with fitted wardrobes, 2 luxury en-suite bathrooms, reception room, fully fitted kitchen and Amtico walnut plank flooring throughout living areas and bedrooms. Benefitting Sonos Play One multi-room speaker technology with Sonos Play Bar providing hi-fi quality sound and wireless music streaming to living/dining room (subject to subscription).

- 2 Bedroom
- 2 Bathroom
- 7th Floor
- On-site concierge
- 0.5 miles from London Bridge Station
- Approx. 780 sq.ft (72.5 sq m)
- Furnished
- EPC: B
- Council tax: Band E
- A holding deposit of 1 week's rent is payable