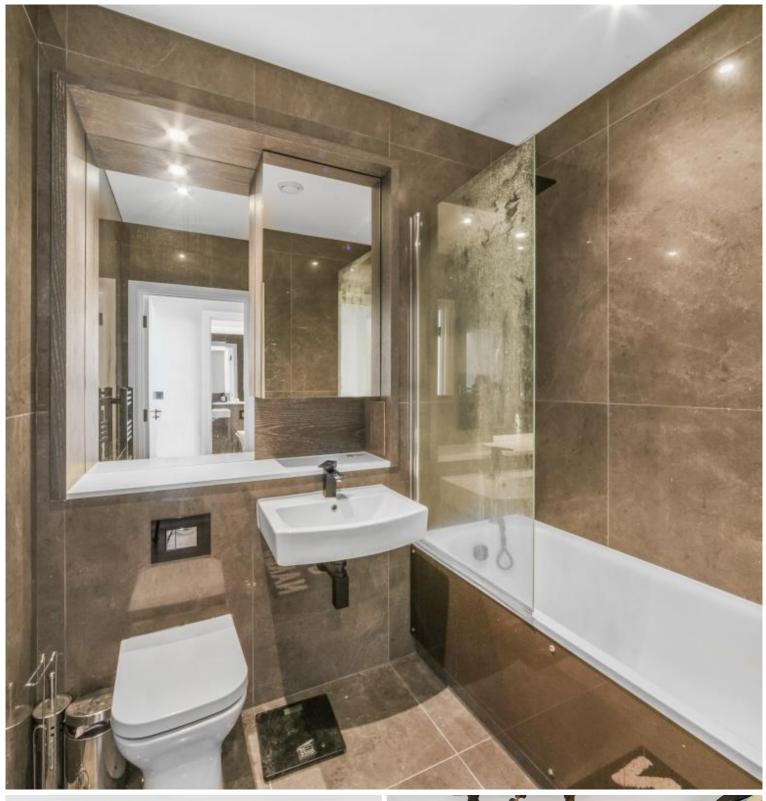

## Description

A great opportunity to rent a 2 bedroom apartment in SE1, situated close to London Bridge and Tower Bridge, on the doorstep of the City of London.

Offered on a furnished basis, the apartment is situated on 7th floor and comprises 2 bedrooms each with fitted wardrobes, 2 luxury en-suite bathrooms, reception room, fully fitted kitchen and Amtico walnut plank flooring throughout living areas and bedrooms. Benefitting Sonos Play One multi-room speaker technology with Sonos Play Bar providing hi-fi quality sound and wireless music streaming to living/dining room (subject to subscription).

- 2 Bedroom
- 2 Bathroom
- 7th Floor
- On-site concierge
- 0.5 miles from London Bridge Station
- Approx. 780 sq.ft (72.5 sq m)
- Furnished
- EPC: B
- Council tax: Band E
- A holding deposit of 1 week's rent is payable