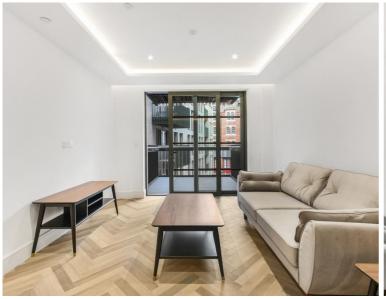

### Description

A stunning brand new one bedroom apartment in the newly developed Brigade Court, the former home of the London Fire Brigade

Located in the sought after London Bridge area, this stunning one bedroom apartment is offered fully furnished and boasts an open plan kitchen and living room with well designed storage space with natural light out onto a good size balcony and wooden flooring throughout. Benefitting spacious double bedroom with walk in wardrobe and large bathroom with modern and sleek design, finished to an exceptional standard.

- 1 Bedroom
- 1 bathroom
- Open plan living room
- Wooden flooring throughout
- Walk-in wardrobe
- Private balcony
- Furnished
- EPC: B
- · Council tax: awaiting tax band
- Deposit: £3900