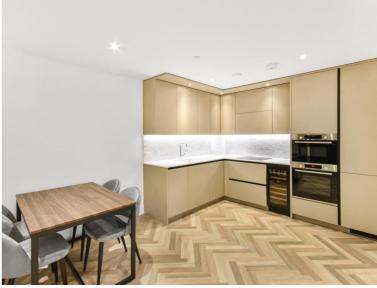

### Description

A stunning brand new one bedroom apartment in the newly developed Brigade Court, the former home of the London Fire Brigade

Located in the sought after London Bridge area, this stunning one bedroom apartment is offered fully furnished and boasts an open plan kitchen and living room with well designed storage space with natural light out onto a good size balcony and wooden flooring throughout. Benefitting spacious double bedroom with walk in wardrobe and large bathroom with modern and sleek design, finished to an exceptional standard.