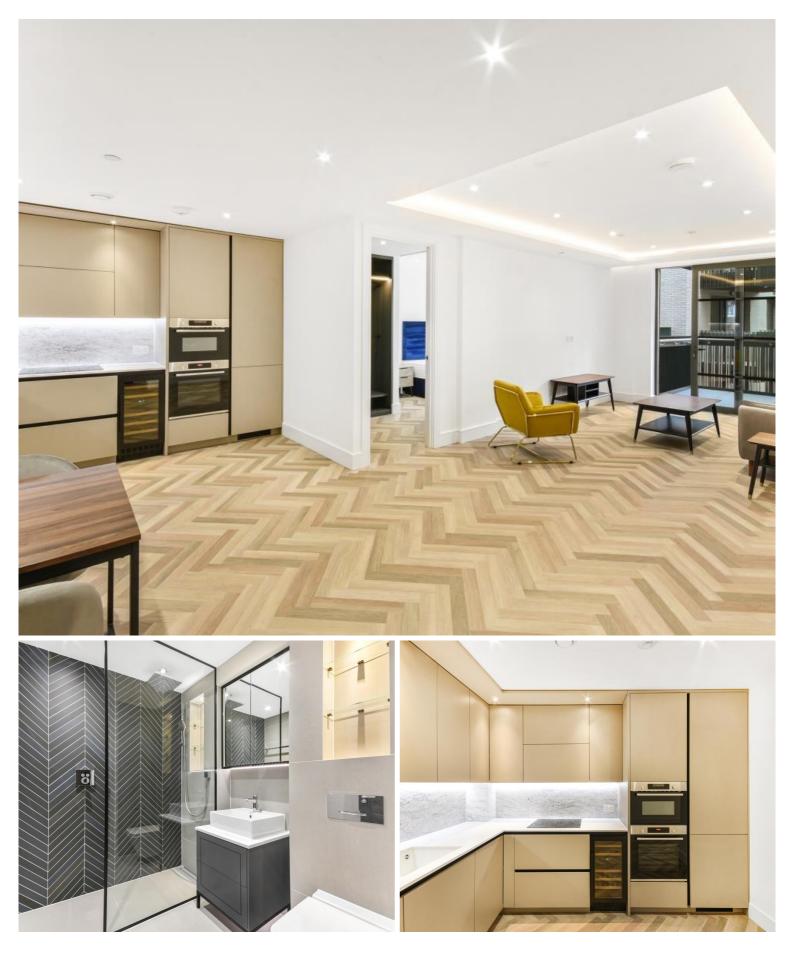

### Description

A stunning brand new one bedroom apartment in the newly developed Brigade Court, the former home of the London Fire Brigade

Located in the sought after London Bridge area, this stunning one bedroom apartment is offered fully furnished and boasts an open plan kitchen and living room with well designed storage space with natural light out onto a good size balcony and wooden flooring throughout. Benefitting spacious double bedroom with walk in wardrobe and large bathroom with modern and sleek design, finished to an exceptional standard.

Brigade Court offers a range of exclusive amenities, including a private dining room, private cinema room, and a state-of-the-art gym. The building also offers secure entry and a 24hr concierge service.

- 1 Bedroom
- 1 bathroom
- Open plan living room
- Wooden flooring throughout
- Walk-in wardrobe
- Private balcony
- Furnished
- EPC: B
- · Council tax: awaiting tax band
- Deposit: £3900