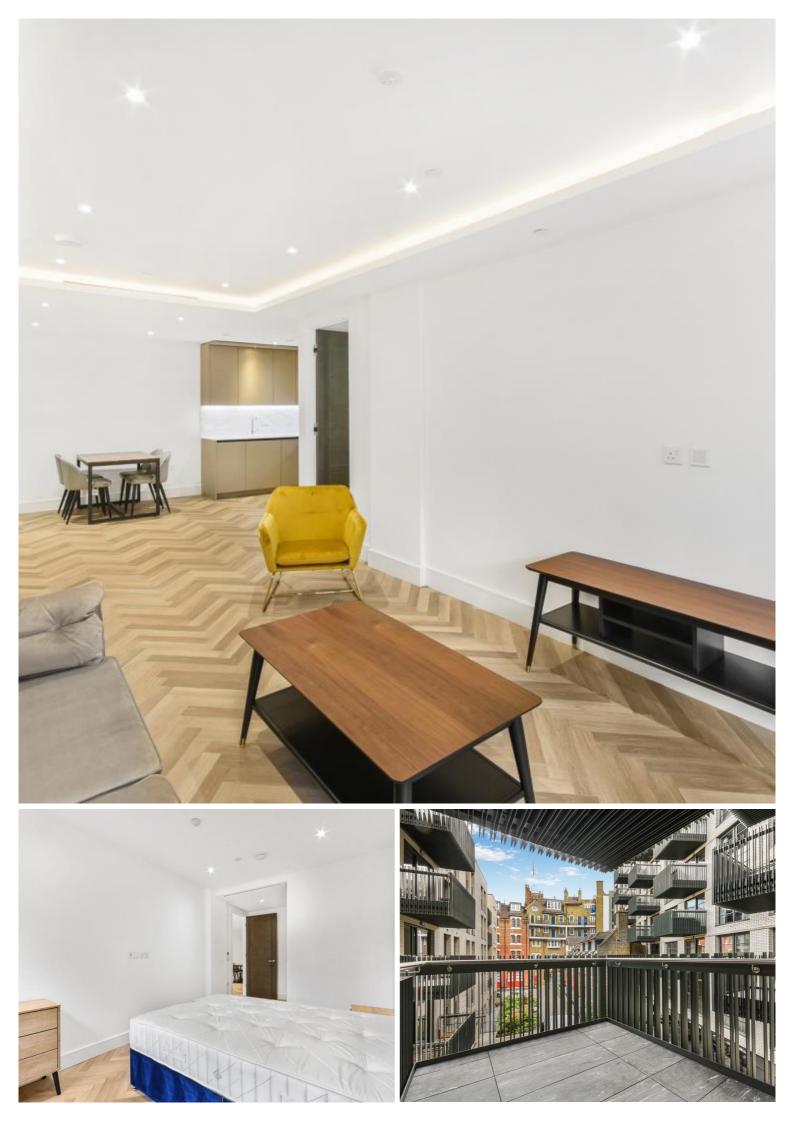

### Description

A stunning brand new one bedroom apartment in the newly developed Brigade Court, the former home of the London Fire Brigade

Located in the sought after London Bridge area, this stunning one bedroom apartment is offered fully furnished and boasts an open plan kitchen and living room with well designed storage space with natural light out onto a good size balcony and wooden flooring throughout. Benefitting spacious double bedroom with walk in wardrobe and large bathroom with modern and sleek design, finished to an exceptional standard.

- 1 Bedroom
- 1 bathroom
- Open plan living room
- Wooden flooring throughout
- Walk-in wardrobe
- Private balcony
- Furnished
- EPC: B
- · Council tax: awaiting tax band
- Deposit: £3900