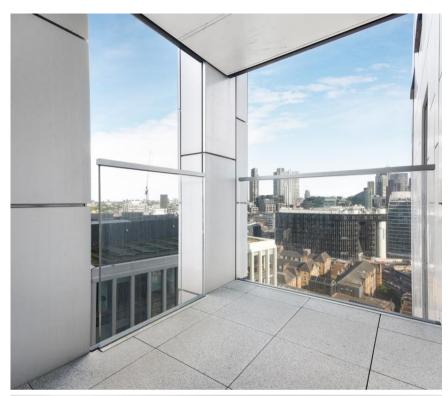

## **Description**

A studio apartment to rent in the sought after Atlas development, Old Street's most iconic residential tower, EC1.

Situated on the 13th floor, this stunning studio is offered fully furnished and boasts a spacious open plan reception with fully fitted kitchen, partitioned sleeping area with large fitted wardrobes, private balcony, luxury Porcelain bathroom, comfort cooling and heating, and solid wood flooring.

- Studio
- 1 Bathroom
- 13th Floor
- Private balcony
- On-site leisure facilities including pool, spa and cinema
- 24 hour concierge
- 0.1 miles from Old Street Station
- Approx. 404 sq ft (37.5 sq m)
- Furnished
- EPC: B