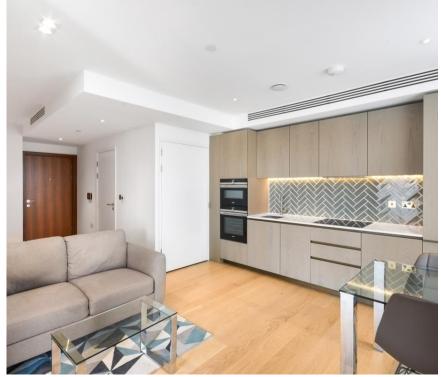

## **Description**

A studio apartment to rent in the sought after Atlas development, Old Street's most iconic residential tower, EC1.

Situated on the 13th floor, this stunning studio is offered fully furnished and boasts a spacious open plan reception with fully fitted kitchen, partitioned sleeping area with large fitted wardrobes, private balcony, luxury Porcelain bathroom, comfort cooling and heating, and solid wood flooring.

- Studio
- 1 Bathroom
- 13th Floor
- Private balcony
- On-site leisure facilities including pool, spa and cinema
- 24 hour concierge
- 0.1 miles from Old Street Station
- Approx. 404 sq ft (37.5 sq m)
- Furnished
- EPC: B