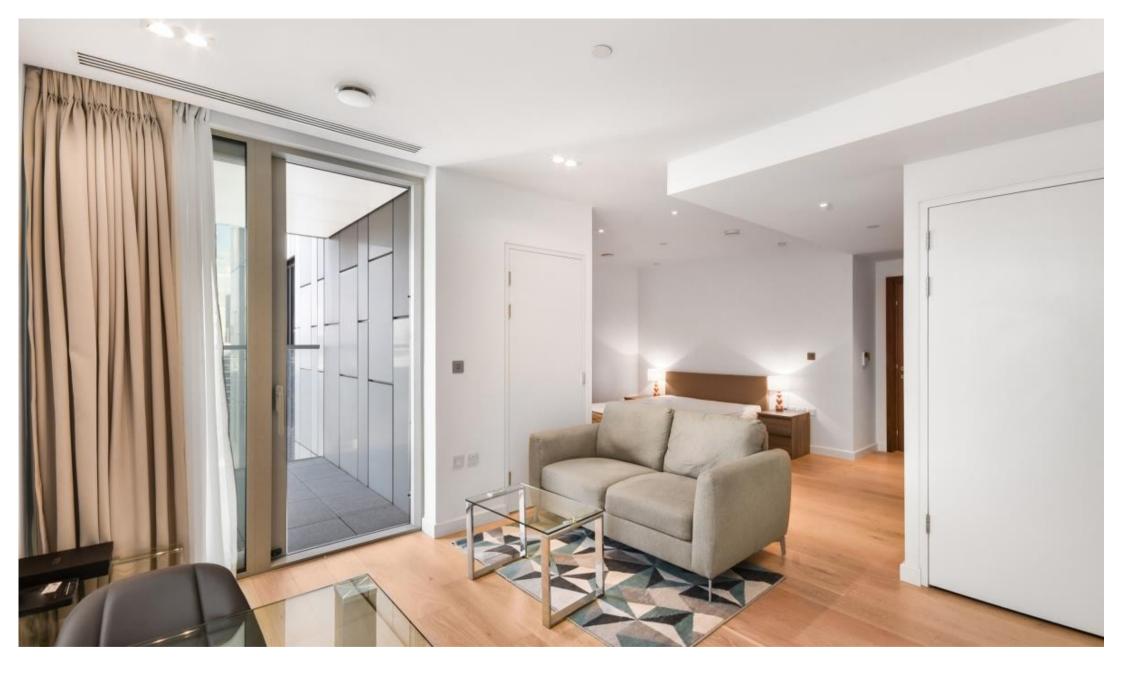

## **Description**

A studio apartment to rent in the sought after Atlas development, Old Street's most iconic residential tower, EC1.

Situated on the 13th floor, this stunning studio is offered fully furnished and boasts a spacious open plan reception with fully fitted kitchen, partitioned sleeping area with large fitted wardrobes, private balcony, luxury Porcelain bathroom, comfort cooling and heating, and solid wood flooring.

- Studio
- 1 Bathroom
- 13th Floor
- Private balcony
- On-site leisure facilities including pool, spa and cinema
- 24 hour concierge
- 0.1 miles from Old Street Station
- Approx. 404 sq ft (37.5 sq m)
- Furnished
- EPC: B