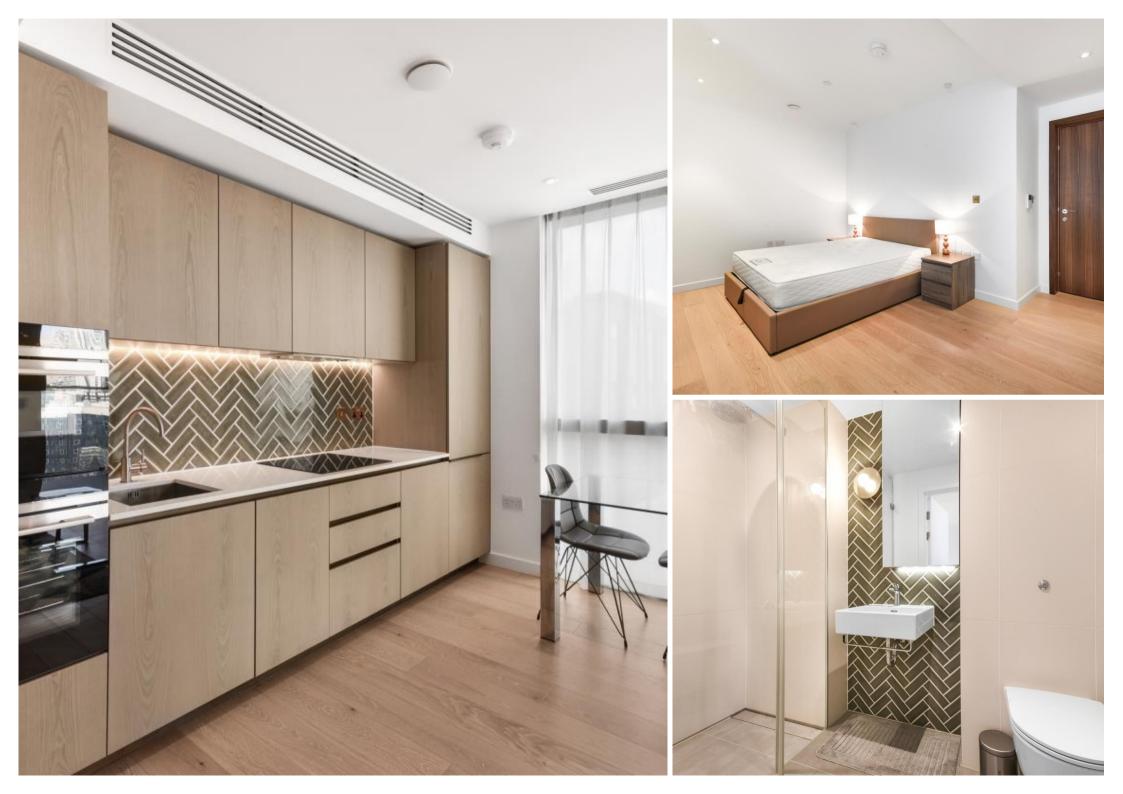

## **Description**

A studio apartment to rent in the sought after Atlas development, Old Street's most iconic residential tower, EC1.

Situated on the 13th floor, this stunning studio is offered fully furnished and boasts a spacious open plan reception with fully fitted kitchen, partitioned sleeping area with large fitted wardrobes, private balcony, luxury Porcelain bathroom, comfort cooling and heating, and solid wood flooring.

- Studio
- 1 Bathroom
- 13th Floor
- Private balcony
- On-site leisure facilities including pool, spa and cinema
- 24 hour concierge
- 0.1 miles from Old Street Station
- Approx. 404 sq ft (37.5 sq m)
- Furnished
- EPC: B