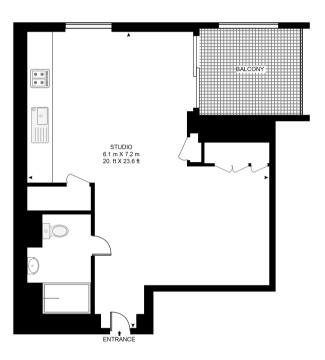

## ATLAS BUILDING, 145 CITY ROAD

APPROXIMATE GROSS INTERNAL FLOOR AREA 404 SQ.FT (37.5 SQ.M)

## THIRTEENTH FLOOR

City

25 Walbrook The Walbrook Building, London EC4N 8AF +4420 7337 4000 Urban living, your way.

jll.co.uk/residential

© 2019 Jones Lang LaSalle IP, Inc. All rights reserved. All information contained herein is from sources deemed reliable; however, no representation or warranty is made to the accuracy thereof.