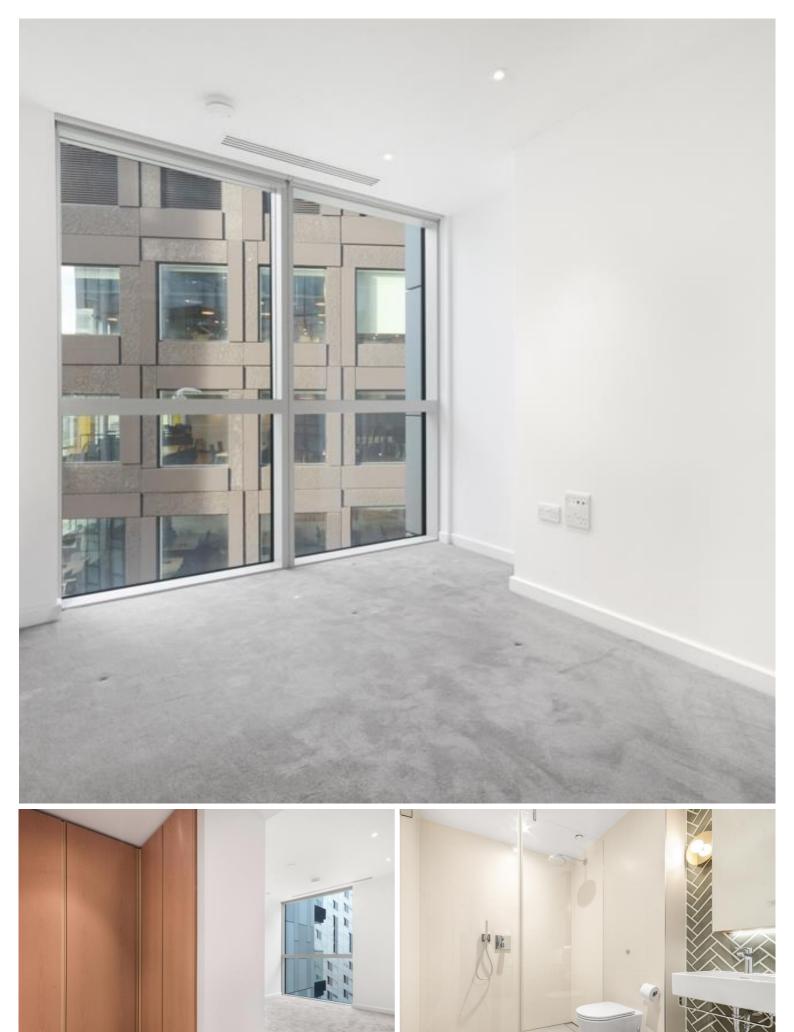

### Description

A 10th floor 2 bedroom apartment next to Old Street, EC1 situated within The Atlas Building.

Situated on the 10th floor this contemporary apartment comprises a spacious reception area with fully fitted kitchen, large balcony with views towards the Olympic Park, 2 double bedrooms each with large fitted wardrobes, 2 luxury bathrooms with porcelain finish, wood flooring and comfort cooling / heating.

- 2 Bedrooms
- 2 Bathrooms
- Balcony
- On-site leisure facilities including pool, spa and cinema
- 24 hour concierge
- 0.1 miles from Old Street Station
- Approx. 773 sq ft (71.8 sq m)
- Leasehold
- EPC: B