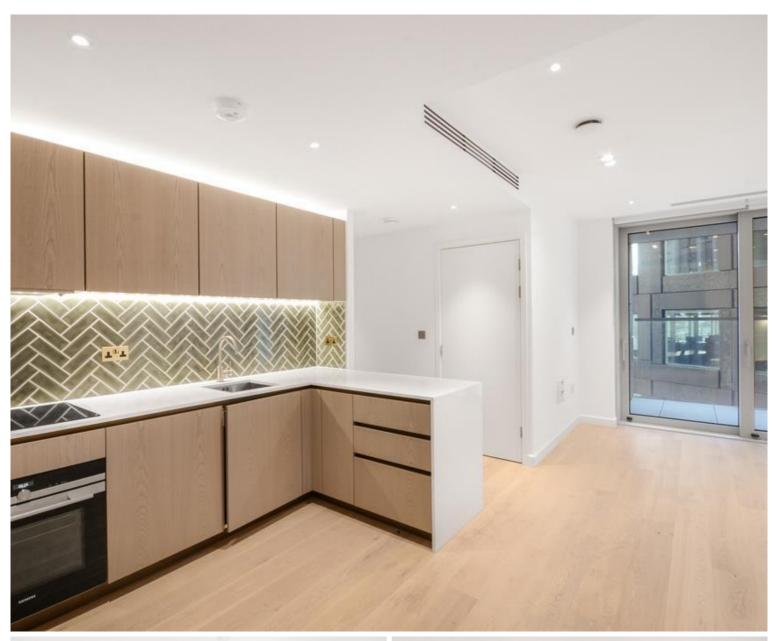

### Description

A 10th floor 2 bedroom apartment next to Old Street, EC1 situated within The Atlas Building.

Situated on the 10th floor this contemporary apartment comprises a spacious reception area with fully fitted kitchen, large balcony with views towards the Olympic Park, 2 double bedrooms each with large fitted wardrobes, 2 luxury bathrooms with porcelain finish, wood flooring and comfort cooling / heating.

The Atlas Building is next to Old Street station (0.1 mile) and ideally situated for the City, Hoxton, Shoreditch and Angel. The development offers top of the range amenities which includes pool, spa, gymnasium, private cinema room, resident's only business lounge and 24 hour concierge.

- 2 Bedrooms
- 2 Bathrooms
- Balcony
- On-site leisure facilities including pool, spa and cinema
- 24 hour concierge
- 0.1 miles from Old Street Station
- Approx. 773 sq ft (71.8 sq m)
- Leasehold
- EPC: B