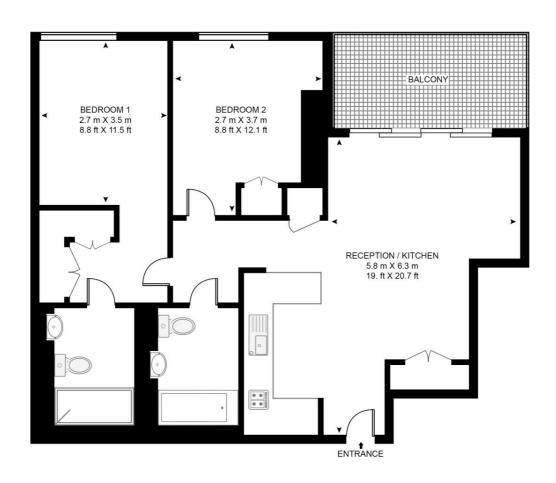

## Floorplan

773 sq ft | 72 sq m

### ATLAS BUILDING, 145 CITY ROAD

APPROXIMATE GROSS INTERNAL FLOOR AREA 773 SQ.FT (71.8 SQ.M)

#### **TENTH FLOOR**

This floor plan has been defined by the RICS Code of Measurement. This floor plan and all others are for approximate representative purposes only and upon usage is agreed to as such by the client.