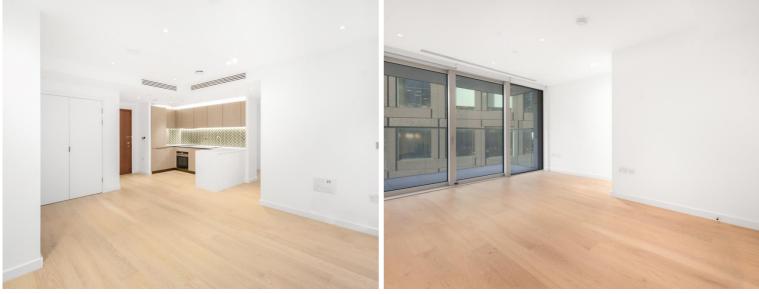

### Description

A 10th floor 2 bedroom apartment next to Old Street, EC1 situated within The Atlas Building.

Situated on the 10th floor this contemporary apartment comprises a spacious reception area with fully fitted kitchen, large balcony with views towards the Olympic Park, 2 double bedrooms each with large fitted wardrobes, 2 luxury bathrooms with porcelain finish, wood flooring and comfort cooling / heating.

- 2 Bedrooms
- 2 Bathrooms
- Balcony
- On-site leisure facilities including pool, spa and cinema
- 24 hour concierge
- 0.1 miles from Old Street Station
- Approx. 773 sq ft (71.8 sq m)
- Leasehold
- EPC: B