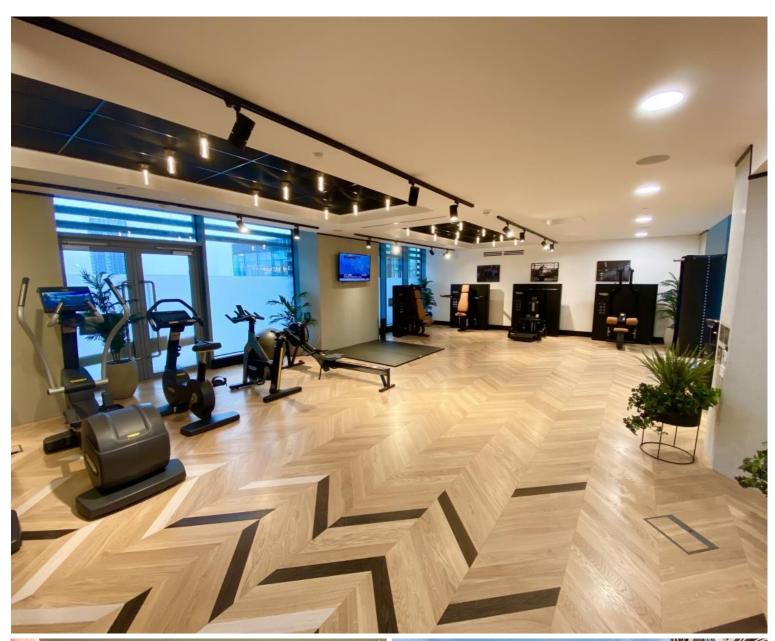

250 City Road has an extremely high specification, with each apartment coming with smart home technology and comfort cooling. Other benefits include luxury on site amenities with 24 hour concierge, private cinema, gym, pool and spa. The development is close to Old Street station (0.5 miles) and ideally situated for the City, Hoxton, Shoreditch and Angel.

- 1 Bedroom
- 1 Bathroom
- 21st floor
- Stunning Easterly views towards Canary Wharf
- Wood flooring
- 24 hour concierge
- On-site leisure facilities including cinema, pool and spa
- 0.5 miles from Old Street Station
- Approx. 668 sq ft (62.0 sq m)
- Furnished