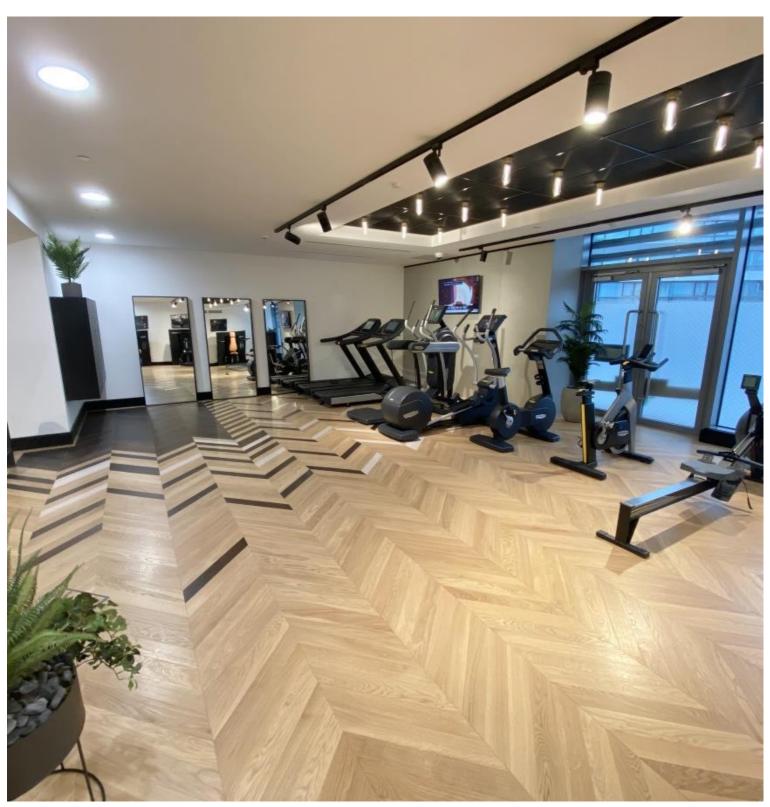

250 City Road has an extremely high specification, with each apartment coming with smart home technology and comfort cooling. Other benefits include luxury on site amenities with 24 hour concierge, private cinema, gym, pool and spa. The development is close to Old Street station (0.5 miles) and ideally situated for the City, Hoxton, Shoreditch and Angel.

- 1 Bedroom
- 1 Bathroom
- 21st floor
- Stunning Easterly views towards Canary Wharf
- Wood flooring
- 24 hour concierge
- On-site leisure facilities including cinema, pool and spa
- 0.5 miles from Old Street Station
- Approx. 668 sq ft (62.0 sq m)
- Furnished