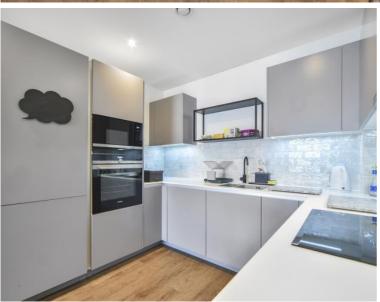

### Description

A well-presented 1 bedroom apartment in the located close to Limehouse Station.

Situated on the 4th floor, the apartment is offered fully furnished and comprises spacious reception area with semi-open plan fitted kitchen, 1 double bedroom with fitted wardrobes, large balcony, contemporary bathroom and wood flooring.

- One double bedroom
- Spacious reception area
- Open plan fitted kitchen
- Bathroom
- Large balcony
- Wood flooring
- Furnished
- Approx:535 sq ft (49.7 sq m)
- EPC: B
- Council tax: Band D