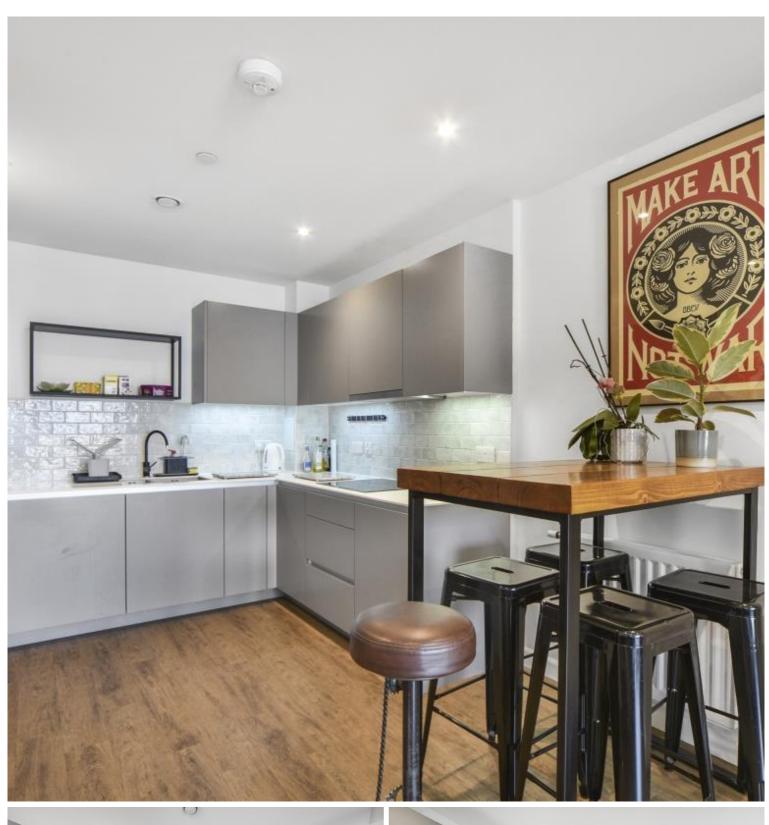

### Description

A well-presented 1 bedroom apartment in the located close to Limehouse Station.

Situated on the 4th floor, the apartment is offered fully furnished and comprises spacious reception area with semi-open plan fitted kitchen, 1 double bedroom with fitted wardrobes, large balcony, contemporary bathroom and wood flooring.

- One double bedroom
- Spacious reception area
- Open plan fitted kitchen
- Bathroom
- Large balcony
- Wood flooring
- Furnished
- Approx:535 sq ft (49.7 sq m)
- EPC: B
- Council tax: Band D