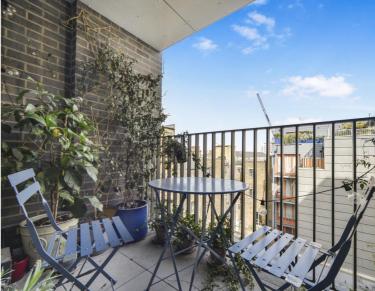

### Description

A well-presented 1 bedroom apartment in the located close to Limehouse Station.

Situated on the 4th floor, the apartment is offered fully furnished and comprises spacious reception area with semi-open plan fitted kitchen, 1 double bedroom with fitted wardrobes, large balcony, contemporary bathroom and wood flooring.

- One double bedroom
- Spacious reception area
- Open plan fitted kitchen
- Bathroom
- Large balcony
- Wood flooring
- Furnished
- Approx:535 sq ft (49.7 sq m)
- EPC: B
- Council tax: Band D