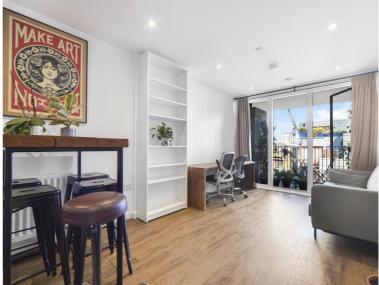

### Description

A well-presented 1 bedroom apartment in the located close to Limehouse Station.

Situated on the 4th floor, the apartment is offered fully furnished and comprises spacious reception area with semi-open plan fitted kitchen, 1 double bedroom with fitted wardrobes, large balcony, contemporary bathroom and wood flooring.

- One double bedroom
- Spacious reception area
- Open plan fitted kitchen
- Bathroom
- Large balcony
- Wood flooring
- Furnished
- Approx:535 sq ft (49.7 sq m)
- EPC: B
- Council tax: Band D