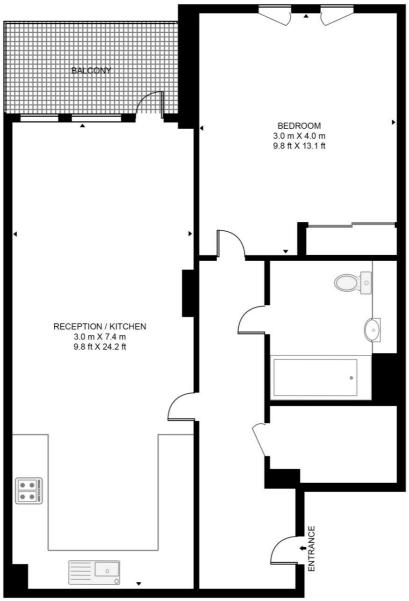

## Floorplan

535 sq ft | 50 sq m

#### WHEELERS HOUSE

APPROXIMATE GROSS INTERNAL FLOOR AREA 535 SQ.FT (49.7 SQ.M)

### FOURTH FLOOR

This floor plan has been defined by the RICS Code of Measurement. This floor plan and all others are for approximate representative purposes only and upon usage is agreed to as such by the client.