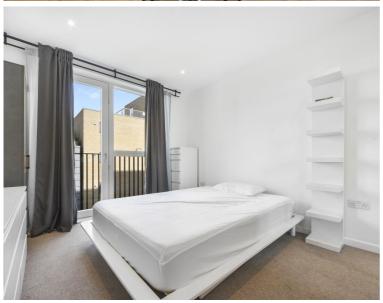

### Description

A well-presented 1 bedroom apartment in the located close to Limehouse Station.

Situated on the 4th floor, the apartment is offered fully furnished and comprises spacious reception area with semi-open plan fitted kitchen, 1 double bedroom with fitted wardrobes, large balcony, contemporary bathroom and wood flooring.

- One double bedroom
- Spacious reception area
- Open plan fitted kitchen
- Bathroom
- Large balcony
- Wood flooring
- Furnished
- Approx:535 sq ft (49.7 sq m)
- EPC: B
- Council tax: Band D