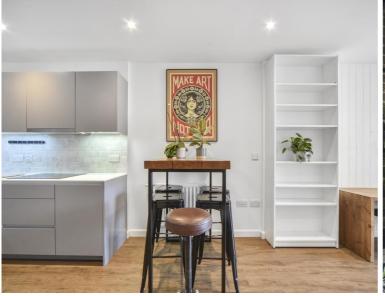

### Description

A well-presented 1 bedroom apartment in the located close to Limehouse Station.

Situated on the 4th floor, the apartment is offered fully furnished and comprises spacious reception area with semi-open plan fitted kitchen, 1 double bedroom with fitted wardrobes, large balcony, contemporary bathroom and wood flooring.

- One double bedroom
- Spacious reception area
- Open plan fitted kitchen
- Bathroom
- Large balcony
- Wood flooring
- Furnished
- Approx:535 sq ft (49.7 sq m)
- EPC: B
- Council tax: Band D