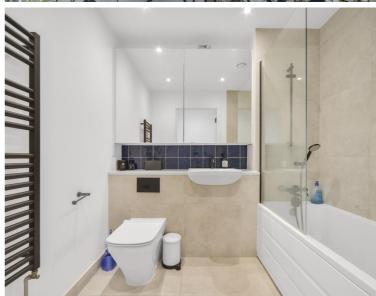

### Description

A well-presented 1 bedroom apartment in the located close to Limehouse Station.

Situated on the 4th floor, the apartment is offered fully furnished and comprises spacious reception area with semi-open plan fitted kitchen, 1 double bedroom with fitted wardrobes, large balcony, contemporary bathroom and wood flooring.

- One double bedroom
- Spacious reception area
- Open plan fitted kitchen
- Bathroom
- Large balcony
- Wood flooring
- Furnished
- Approx:535 sq ft (49.7 sq m)
- EPC: B
- Council tax: Band D