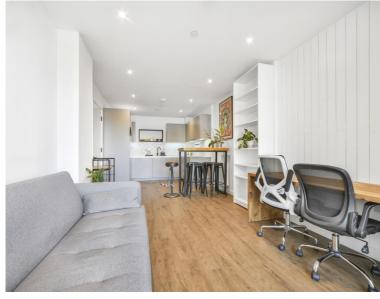

### Description

A well-presented 1 bedroom apartment in the located close to Limehouse Station.

Situated on the 4th floor, the apartment is offered fully furnished and comprises spacious reception area with semi-open plan fitted kitchen, 1 double bedroom with fitted wardrobes, large balcony, contemporary bathroom and wood flooring.

- One double bedroom
- Spacious reception area
- Open plan fitted kitchen
- Bathroom
- Large balcony
- Wood flooring
- Furnished
- Approx:535 sq ft (49.7 sq m)
- EPC: B
- Council tax: Band D