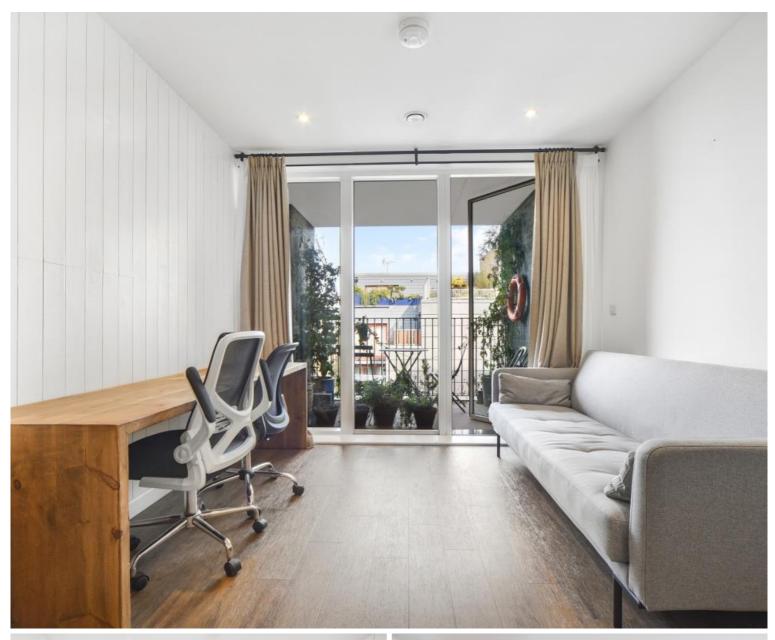

### Description

A well-presented 1 bedroom apartment in the located close to Limehouse Station.

Situated on the 4th floor, the apartment is offered fully furnished and comprises spacious reception area with semi-open plan fitted kitchen, 1 double bedroom with fitted wardrobes, large balcony, contemporary bathroom and wood flooring.

- One double bedroom
- Spacious reception area
- Open plan fitted kitchen
- Bathroom
- Large balcony
- Wood flooring
- Furnished
- Approx:535 sq ft (49.7 sq m)
- EPC: B
- Council tax: Band D