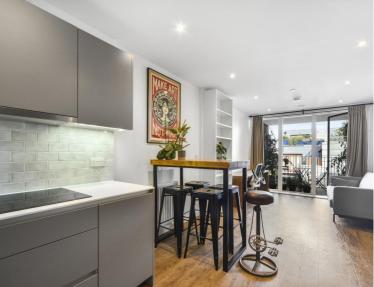

### Description

A well-presented 1 bedroom apartment in the located close to Limehouse Station.

Situated on the 4th floor, the apartment is offered fully furnished and comprises spacious reception area with semi-open plan fitted kitchen, 1 double bedroom with fitted wardrobes, large balcony, contemporary bathroom and wood flooring.

- One double bedroom
- Spacious reception area
- Open plan fitted kitchen
- Bathroom
- Large balcony
- Wood flooring
- Furnished
- Approx:535 sq ft (49.7 sq m)
- EPC: B
- Council tax: Band D