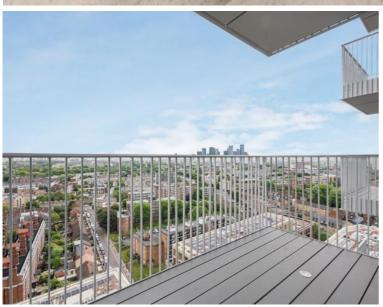

### **Description**

A stunning studio apartment situated on the 18th floor of Jacquard Point, part of the Silk District development, E1.

This luxury studio apartment offers great living space and is fully furnished to a high standard with window blinds installed. The apartment comprises an open plan living room and integrated kitchen, separate sleeping area with large fitted wardrobes, bathroom with porcelain finish, tiled flooring throughout, good storage space and balcony overlooking the East side of London and Canary Wharf.

We understand that cooling / heating is delivered via a communal system for which separate charges apply.

- Studio
- 1 Bathroom
- 18th Floor
- Balcony overlooking the East side of London and Canary Wharf
- Rooftop gardens
- 24 hour concierge
- On-site leisure facilities including cinema and gym
- 0.2 miles from Whitechapel Station
- Council Tax Band: D
- Approx. 416 (38.7 sq m)