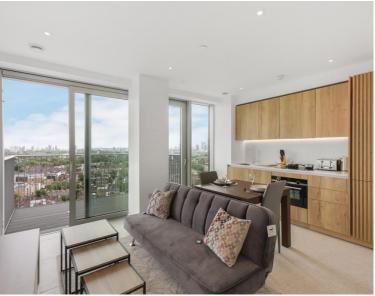

### **Description**

A stunning studio apartment situated on the 18th floor of Jacquard Point, part of the Silk District development, E1.

This luxury studio apartment offers great living space and is fully furnished to a high standard with window blinds installed. The apartment comprises an open plan living room and integrated kitchen, separate sleeping area with large fitted wardrobes, bathroom with porcelain finish, tiled flooring throughout, good storage space and balcony overlooking the East side of London and Canary Wharf.

The Silk District is a development from Mount Anvil and offers its residents fantastic amenities which include 24 hour concierge, on site gym, cinema room, rooftop gardens and resident's lounge. The development is within easy reach of the City of London and in the heart of the Whitechapel regeneration area, approximately 0.2 miles from Whitechapel Underground / Crossrail station which connects you to the Elizabeth line. Also close by you can find Queen Mary University of London (0.1 miles) and London Islamic School (0.2 miles).

We understand that cooling / heating is delivered via a communal system for which separate charges apply.

- Studio
- 1 Bathroom
- 18th Floor
- Balcony overlooking the East side of London and Canary Wharf
- Rooftop gardens
- 24 hour concierge
- On-site leisure facilities including cinema and gym
- 0.2 miles from Whitechapel Station
- Council Tax Band: D
- Approx. 416 (38.7 sq m)