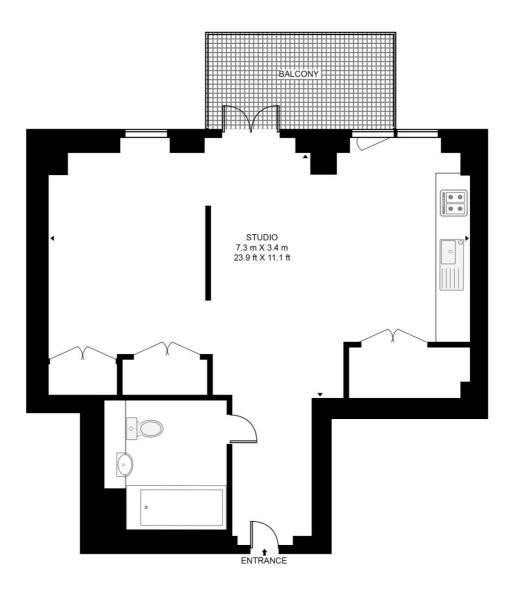

## Floorplan

416 sq ft | 39 sq m

### JACQUARD POINT, THE SILK DISTRICT

APPROXIMATE GROSS INTERNAL FLOOR AREA 416 SQ.FT (38.7 SQ.M)

#### EIGHTEENTH FLOOR

This floor plan has been defined by the RICS Code of Measurement. This floor plan and all others are for approximate representative purposes only and upon usage is agreed to as such by the client.