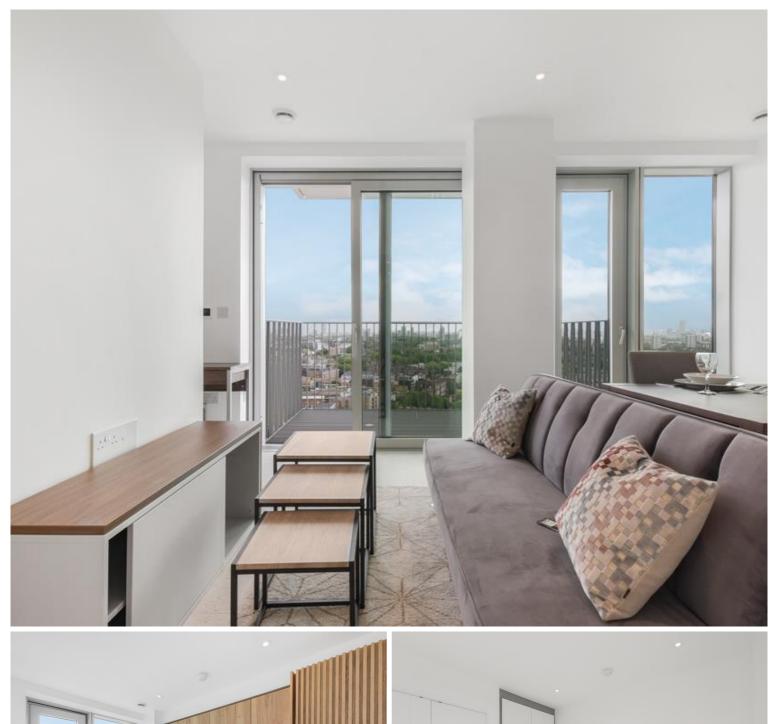

### **Description**

A stunning studio apartment situated on the 18th floor of Jacquard Point, part of the Silk District development, E1.

This luxury studio apartment offers great living space and is fully furnished to a high standard with window blinds installed. The apartment comprises an open plan living room and integrated kitchen, separate sleeping area with large fitted wardrobes, bathroom with porcelain finish, tiled flooring throughout, good storage space and balcony overlooking the East side of London and Canary Wharf.

The Silk District is a development from Mount Anvil and offers its residents fantastic amenities which include 24 hour concierge, on site gym, cinema room, rooftop gardens and resident's lounge. The development is within easy reach of the City of London and in the heart of the Whitechapel regeneration area, approximately 0.2 miles from Whitechapel Underground / Crossrail station which connects you to the Elizabeth line. Also close by you can find Queen Mary University of London (0.1 miles) and London Islamic School (0.2 miles).

We understand that cooling / heating is delivered via a communal system for which separate charges apply.

- Studio
- 1 Bathroom
- 18th Floor
- Balcony overlooking the East side of London and Canary Wharf
- Rooftop gardens
- 24 hour concierge
- On-site leisure facilities including cinema and gym
- 0.2 miles from Whitechapel Station
- Council Tax Band: D
- Approx. 416 (38.7 sq m)