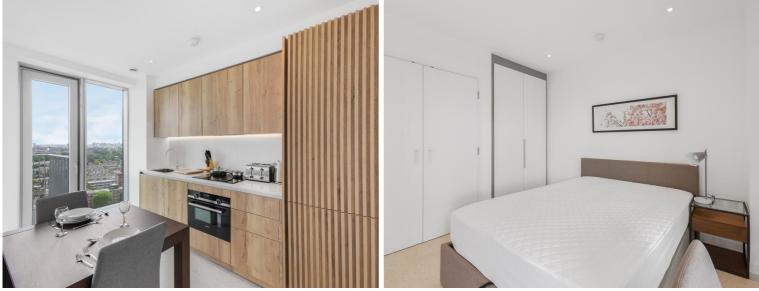

### **Description**

A stunning studio apartment situated on the 18th floor of Jacquard Point, part of the Silk District development, E1.

This luxury studio apartment offers great living space and is fully furnished to a high standard with window blinds installed. The apartment comprises an open plan living room and integrated kitchen, separate sleeping area with large fitted wardrobes, bathroom with porcelain finish, tiled flooring throughout, good storage space and balcony overlooking the East side of London and Canary Wharf.

We understand that cooling / heating is delivered via a communal system for which separate charges apply.

- Studio
- 1 Bathroom
- 18th Floor
- Balcony overlooking the East side of London and Canary Wharf
- Rooftop gardens
- 24 hour concierge
- On-site leisure facilities including cinema and gym
- 0.2 miles from Whitechapel Station
- Council Tax Band: D
- Approx. 416 (38.7 sq m)