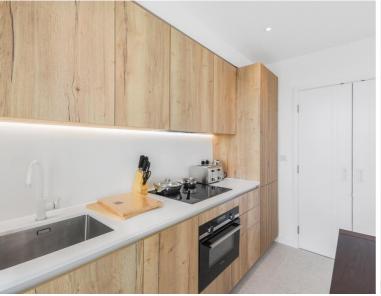

### **Description**

A stunning studio apartment situated on the 18th floor of Jacquard Point, part of the Silk District development, E1.

This luxury studio apartment offers great living space and is fully furnished to a high standard with window blinds installed. The apartment comprises an open plan living room and integrated kitchen, separate sleeping area with large fitted wardrobes, bathroom with porcelain finish, tiled flooring throughout, good storage space and balcony overlooking the East side of London and Canary Wharf.