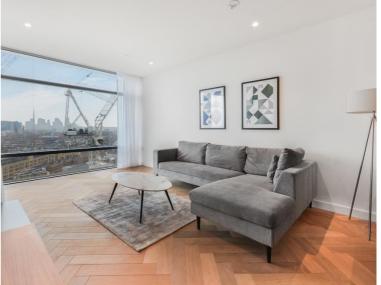

### **Description**

A stunning 1 bedroom apartment in the sought after and iconic Principal Tower, EC2.

This stunning 1 bedroom apartment in situated on the 16th floor and comprises a spacious open plan reception with fully fitted kitchen, private balcony with Eastern views towards Canary Wharf, double bedroom with fitted wardrobes, luxury Porcelain bathroom with under floor heating, comfort cooling and heating and oak herringbone flooring.