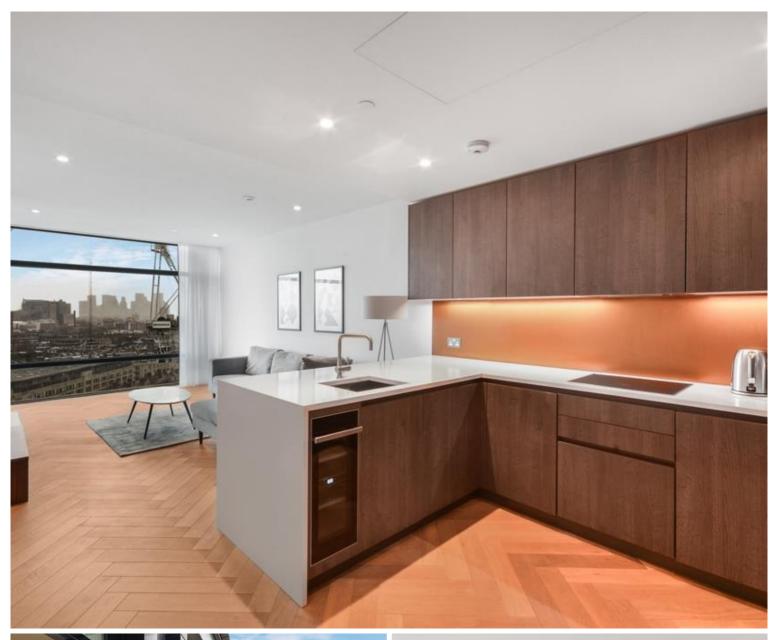

### **Description**

A stunning 1 bedroom apartment in the sought after and iconic Principal Tower, EC2.

This stunning 1 bedroom apartment in situated on the 16th floor and comprises a spacious open plan reception with fully fitted kitchen, private balcony with Eastern views towards Canary Wharf, double bedroom with fitted wardrobes, luxury Porcelain bathroom with under floor heating, comfort cooling and heating and oak herringbone flooring.

- 1 Bedroom
- 1 Bathroom
- Private balcony
- On-site leisure facilities including pool, spa and cinema
- 24 hour concierge
- 0.3 miles from Liverpool Street Station
- Approx 546 sq ft (50.7 sq m)
- Furnished
- EPC: B
- Council tax: Band E