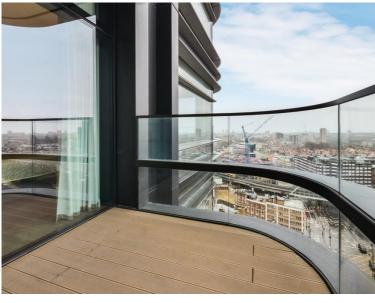

### **Description**

A stunning 1 bedroom apartment in the sought after and iconic Principal Tower, EC2.

This stunning 1 bedroom apartment in situated on the 16th floor and comprises a spacious open plan reception with fully fitted kitchen, private balcony with Eastern views towards Canary Wharf, double bedroom with fitted wardrobes, luxury Porcelain bathroom with under floor heating, comfort cooling and heating and oak herringbone flooring.

Principal Tower boasts an idyllic location, a short walk to Liverpool Street Station (0.3 miles) as well as Shoreditch High Street Station (0.3 miles). The development boasts excellent amenities including a pool with Jacuzzi, spa, gymnasium, residents' lounge/bar, private cinema room and 24 hour concierge.