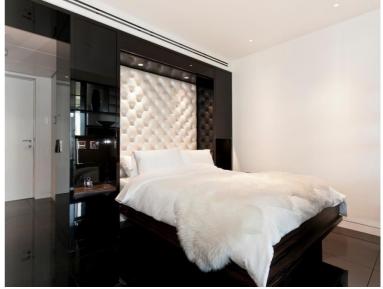

### Description

A luxury, fully furnished, Galley Suite on a high floor with the popular Heron, EC2.

This luxury apartment offers a good sized reception area with a balcony and stunning views of West London towards the London Eye and St. Pauls; partitioned sleeping area with a desk/working space, open plan fully fitted kitchen, dark porcelain flooring throughout and luxury shower room. The property has a high specification with comfort cooling, iPod docking system, ceiling speakers and central control panel.

- Studio
- 1 Bathroom
- 29th floor
- Balcony with stunning views of West London
- High specification
- 24 hour concierge
- 0.1 mile from Moorgate Station
- Approx. 426 sq ft (39.6 sq m)
- Furnished
- EPC: C