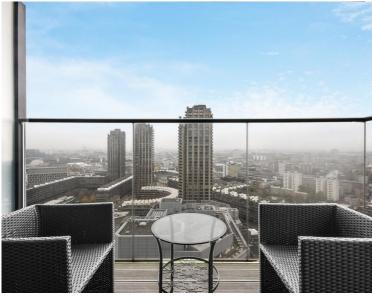

### Description

A luxury, fully furnished, Galley Suite on a high floor with the popular Heron, EC2.

This luxury apartment offers a good sized reception area with a balcony and stunning views of West London towards the London Eye and St. Pauls; partitioned sleeping area with a desk/working space, open plan fully fitted kitchen, dark porcelain flooring throughout and luxury shower room. The property has a high specification with comfort cooling, iPod docking system, ceiling speakers and central control panel.

- Studio
- 1 Bathroom
- 29th floor
- Balcony with stunning views of West London
- High specification
- 24 hour concierge
- 0.1 mile from Moorgate Station
- Approx. 426 sq ft (39.6 sq m)
- Furnished
- EPC: C