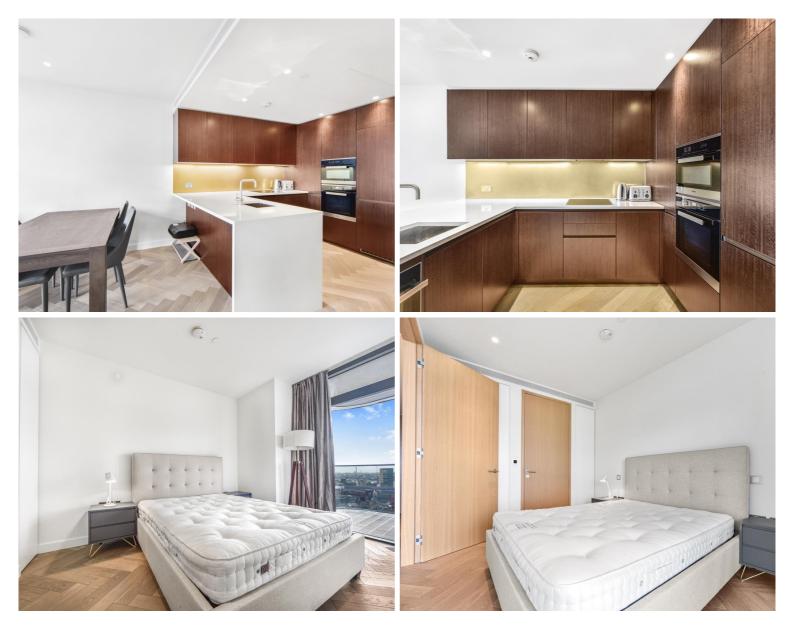

## Description

A rare opportunity to rent a 30th floor 1 bedroom apartment in the popular Principal Tower, EC2.

This stunning 1 bedroom apartment is offered fully furnished and boasts stunning South Western views of the City skyline. The property comprises a spacious open plan reception with fully fitted kitchen, double bedroom with fitted wardrobes, luxury Porcelain bathroom, under floor heating, large balcony, comfort cooling and heating and oak herringbone flooring. The apartment has been furnished to an exceptional standard.

- 1 Bedrooms
- 1 Bathrooms
- 30th floor
- Private balcony
- On-site leisure facilities including pool, spa and cinema
- 24 hour concierge
- 0.3 miles from Liverpool Street Station
- Approx 546 sq ft (50.7 sq m)
- Furnished
- EPC: B