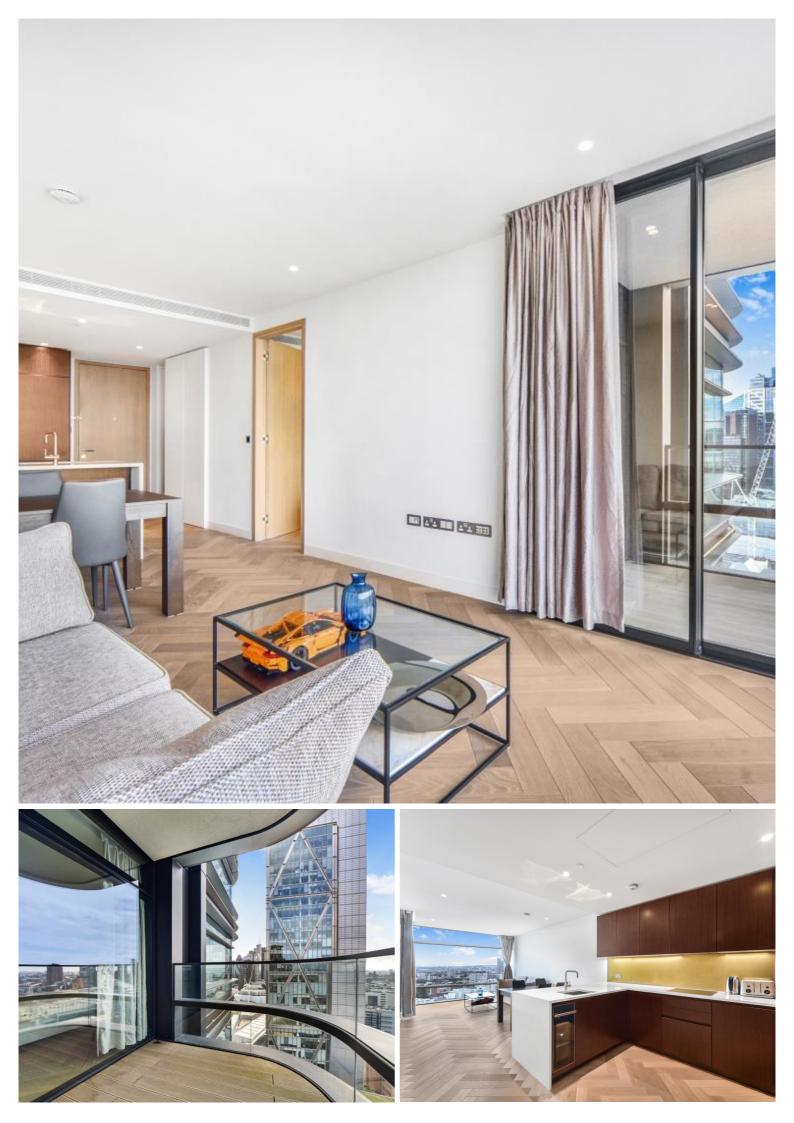

## Description

A rare opportunity to rent a 30th floor 1 bedroom apartment in the popular Principal Tower, EC2.

This stunning 1 bedroom apartment is offered fully furnished and boasts stunning South Western views of the City skyline. The property comprises a spacious open plan reception with fully fitted kitchen, double bedroom with fitted wardrobes, luxury Porcelain bathroom, under floor heating, large balcony, comfort cooling and heating and oak herringbone flooring. The apartment has been furnished to an exceptional standard.

- 1 Bedrooms
- 1 Bathrooms
- 30th floor
- Private balcony
- On-site leisure facilities including pool, spa and cinema
- 24 hour concierge
- 0.3 miles from Liverpool Street Station
- Approx 546 sq ft (50.7 sq m)
- Furnished
- EPC: B