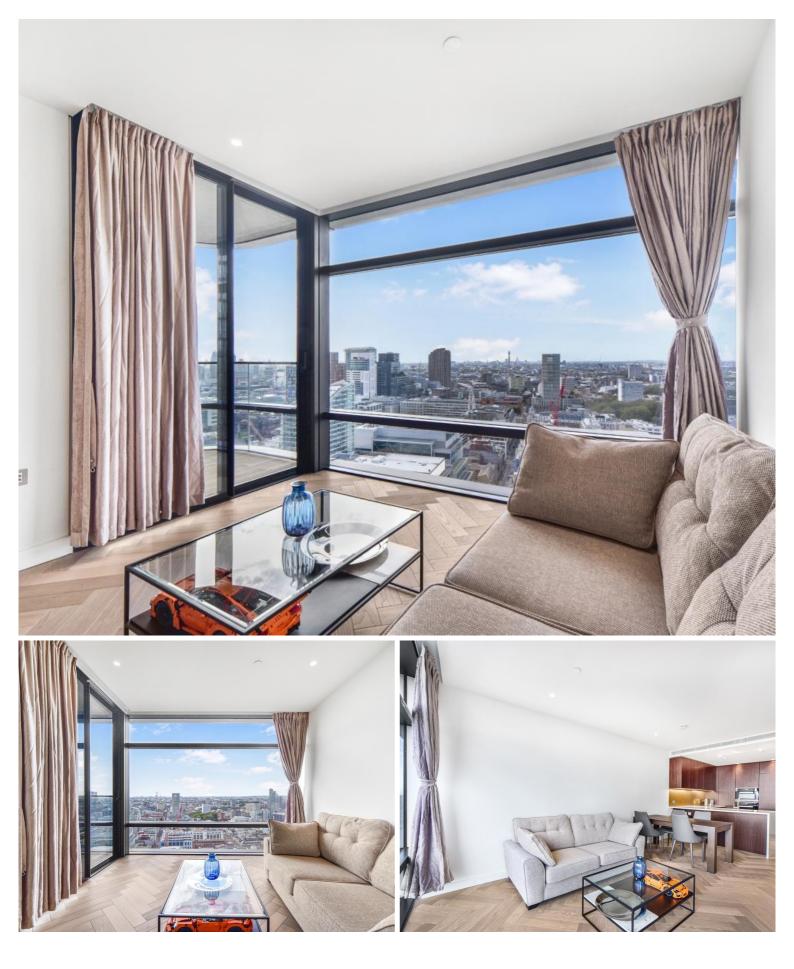

## Description

A rare opportunity to rent a 30th floor 1 bedroom apartment in the popular Principal Tower, EC2.

This stunning 1 bedroom apartment is offered fully furnished and boasts stunning South Western views of the City skyline. The property comprises a spacious open plan reception with fully fitted kitchen, double bedroom with fitted wardrobes, luxury Porcelain bathroom, under floor heating, large balcony, comfort cooling and heating and oak herringbone flooring. The apartment has been furnished to an exceptional standard.

Principal Tower is situated in the Shoreditch and City corridor, close to both Liverpool Street Station (0.3 miles) and Shoreditch High Street Station (0.3 miles). The development has excellent on site amenities which include a pool with Jacuzzi, spa, gymnasium, residents' lounge/bar, private cinema room and 24 hour concierge.

- 1 Bedrooms
- 1 Bathrooms
- 30th floor
- Private balcony
- On-site leisure facilities including pool, spa and cinema
- 24 hour concierge
- 0.3 miles from Liverpool Street Station
- Approx 546 sq ft (50.7 sq m)
- Furnished
- EPC: B