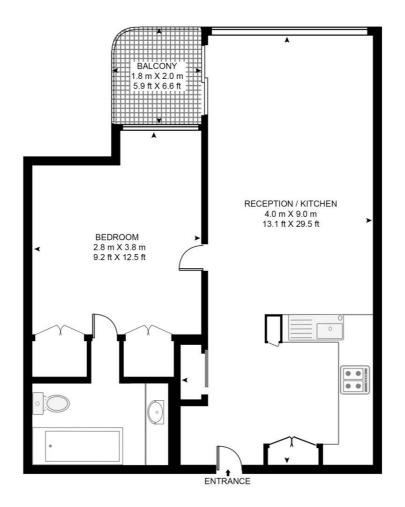

- 1 Bedrooms
- 1 Bathrooms
- 30th floor
- Private balcony
- On-site leisure facilities including pool, spa and cinema
- 24 hour concierge
- 0.3 miles from Liverpool Street Station
- Approx 546 sq ft (50.7 sq m)
- Furnished
- EPC: B

## **PRINCIPAL TOWER**

APPROXIMATE GROSS INTERNAL FLOOR AREA 546 SQ.FT (50.7 SQ.M)

## THIRTIETH FLOOR

This floor plan has been defined by the RICS Code of Measurement. This floor plan and all others are for approximate representative purposes only and upon usage is agreed to as such by the client. WWW: hdvirtualart.com | TEL: 0203.974.1567 | EMAIL: info@hdvirtualart.com