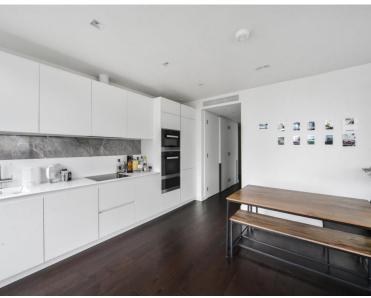

### **Description**

A luxurious 2 bedroom apartment in the sought after 8 Casson Square a luxury development moments from Waterloo Station, SE1.

This double aspect 2 bedroom apartment is situated on the 27th floor and boasts stunning views towards the London Eye and the river. The apartment comprises 2 double bedrooms with large fitted wardrobes to each, living area with a fully fitted open plan kitchen to include Miele and Siemens appliances, balcony with stunning views, wood flooring and excellent storage space. The property has a high specification throughout featuring comfort cooling, underfloor heating and smart home technology.