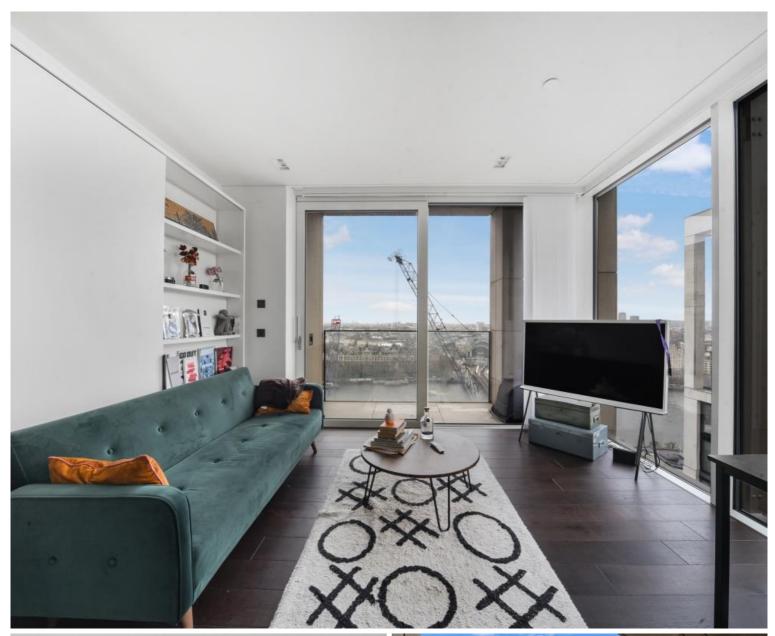

### **Description**

A luxurious 2 bedroom apartment in the sought after 8 Casson Square a luxury development moments from Waterloo Station, SE1.

This double aspect 2 bedroom apartment is situated on the 27th floor and boasts stunning views towards the London Eye and the river. The apartment comprises 2 double bedrooms with large fitted wardrobes to each, living area with a fully fitted open plan kitchen to include Miele and Siemens appliances, balcony with stunning views, wood flooring and excellent storage space. The property has a high specification throughout featuring comfort cooling, underfloor heating and smart home technology.

The development benefits from top of the range amenities which include an on-site gym, swimming pool with spa, exclusive resident's lounge and 24-hour concierge. 8 Casson Square is in the heart of Southbank and on the doorstep of Waterloo Station (0.2 miles) and moments from the iconic London Eye. The City of London is within easy reach as is London's famous West End.

We understand that cooling / heating is delivered via a communal system for which separate charges apply.

- 2 Bedrooms
- 2 Bathrooms
- 27th floor
- Balcony with stunning views
- Underfloor heating
- Furnished
- 24 hour concierge
- On-site leisure facilities including spa, cinema and gym
- 0.2 miles from Waterloo Station
- Approx. 875 sq ft (81.3 sq m)