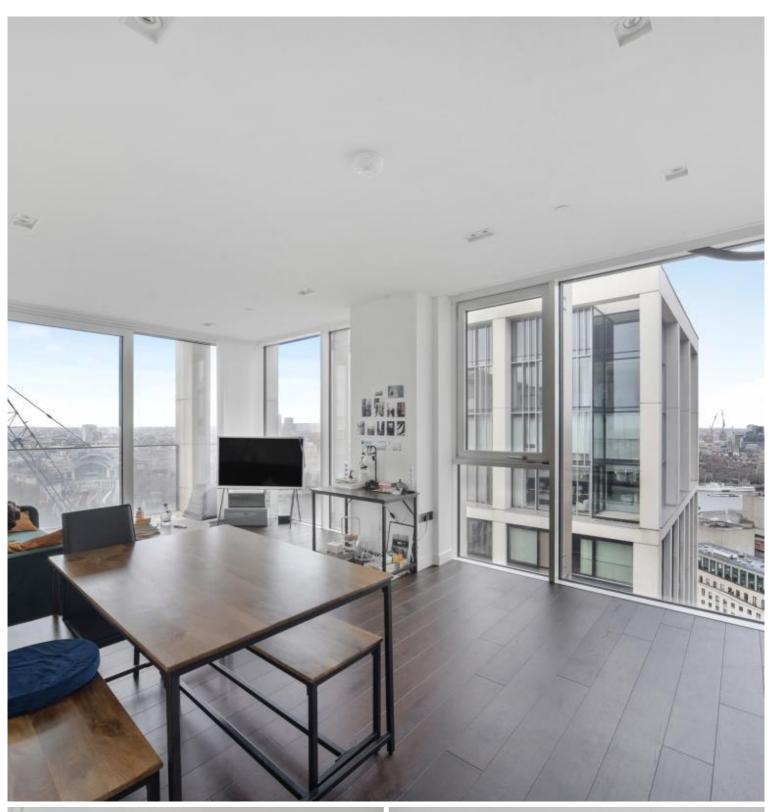

### **Description**

A luxurious 2 bedroom apartment in the sought after 8 Casson Square a luxury development moments from Waterloo Station, SE1.

This double aspect 2 bedroom apartment is situated on the 27th floor and boasts stunning views towards the London Eye and the river. The apartment comprises 2 double bedrooms with large fitted wardrobes to each, living area with a fully fitted open plan kitchen to include Miele and Siemens appliances, balcony with stunning views, wood flooring and excellent storage space. The property has a high specification throughout featuring comfort cooling, underfloor heating and smart home technology.