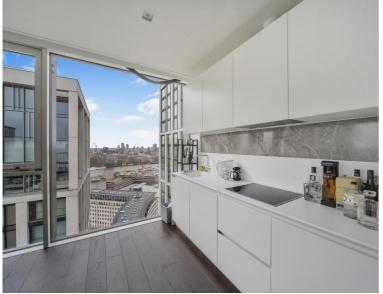

### **Description**

A luxurious 2 bedroom apartment in the sought after 8 Casson Square a luxury development moments from Waterloo Station, SE1.

This double aspect 2 bedroom apartment is situated on the 27th floor and boasts stunning views towards the London Eye and the river. The apartment comprises 2 double bedrooms with large fitted wardrobes to each, living area with a fully fitted open plan kitchen to include Miele and Siemens appliances, balcony with stunning views, wood flooring and excellent storage space. The property has a high specification throughout featuring comfort cooling, underfloor heating and smart home technology.

We understand that cooling / heating is delivered via a communal system for which separate charges apply.

- 2 Bedrooms
- 2 Bathrooms
- 27th floor
- Balcony with stunning views
- Underfloor heating
- Furnished
- 24 hour concierge
- On-site leisure facilities including spa, cinema and gym
- 0.2 miles from Waterloo Station
- Approx. 875 sq ft (81.3 sq m)