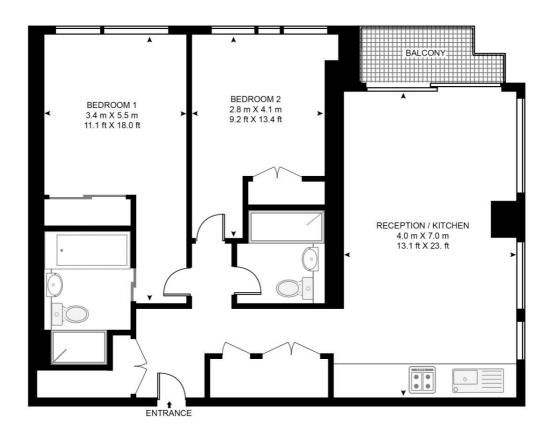

## Floorplan

875 sq ft | 81 sq m

#### **8 CASSON SQUARE**

APPROXIMATE GROSS INTERNAL FLOOR AREA 875 SQ.FT (81.3 SQ.M)

### TWENTY SEVENTH FLOOR

This floor plan has been defined by the RICS Code of Measurement. This floor plan and all others are for approximate representative purposes only and upon usage is agreed to as such by the client.