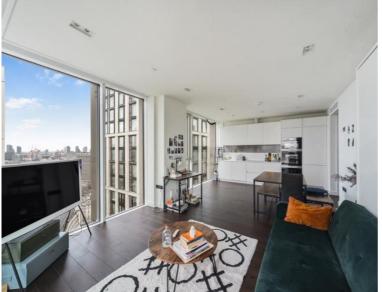

### **Description**

A luxurious 2 bedroom apartment in the sought after 8 Casson Square a luxury development moments from Waterloo Station, SE1.

This double aspect 2 bedroom apartment is situated on the 27th floor and boasts stunning views towards the London Eye and the river. The apartment comprises 2 double bedrooms with large fitted wardrobes to each, living area with a fully fitted open plan kitchen to include Miele and Siemens appliances, balcony with stunning views, wood flooring and excellent storage space. The property has a high specification throughout featuring comfort cooling, underfloor heating and smart home technology.

The development benefits from top of the range amenities which include an on-site gym, swimming pool with spa, exclusive resident's lounge and 24-hour concierge. 8 Casson Square is in the heart of Southbank and on the doorstep of Waterloo Station (0.2 miles) and moments from the iconic London Eye. The City of London is within easy reach as is London's famous West End.

We understand that cooling / heating is delivered via a communal system for which separate charges apply.

- 2 Bedrooms
- 2 Bathrooms
- 27th floor
- Balcony with stunning views
- Underfloor heating
- Furnished
- 24 hour concierge
- On-site leisure facilities including spa, cinema and gym
- 0.2 miles from Waterloo Station
- Approx. 875 sq ft (81.3 sq m)