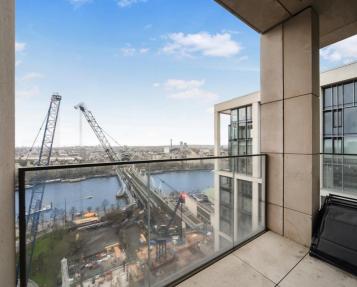

### **Description**

A luxurious 2 bedroom apartment in the sought after 8 Casson Square a luxury development moments from Waterloo Station, SE1.

This double aspect 2 bedroom apartment is situated on the 27th floor and boasts stunning views towards the London Eye and the river. The apartment comprises 2 double bedrooms with large fitted wardrobes to each, living area with a fully fitted open plan kitchen to include Miele and Siemens appliances, balcony with stunning views, wood flooring and excellent storage space. The property has a high specification throughout featuring comfort cooling, underfloor heating and smart home technology.

The development benefits from top of the range amenities which include an on-site gym, swimming pool with spa, exclusive resident's lounge and 24-hour concierge. 8 Casson Square is in the heart of Southbank and on the doorstep of Waterloo Station (0.2 miles) and moments from the iconic London Eye. The City of London is within easy reach as is London's famous West End.