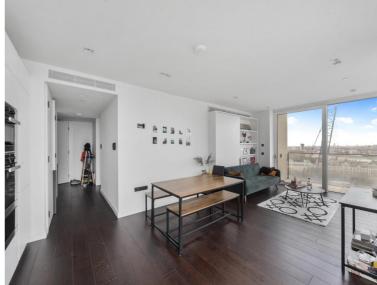

### **Description**

A luxurious 2 bedroom apartment in the sought after 8 Casson Square a luxury development moments from Waterloo Station, SE1.

This double aspect 2 bedroom apartment is situated on the 27th floor and boasts stunning views towards the London Eye and the river. The apartment comprises 2 double bedrooms with large fitted wardrobes to each, living area with a fully fitted open plan kitchen to include Miele and Siemens appliances, balcony with stunning views, wood flooring and excellent storage space. The property has a high specification throughout featuring comfort cooling, underfloor heating and smart home technology.

We understand that cooling / heating is delivered via a communal system for which separate charges apply.

- 2 Bedrooms
- 2 Bathrooms
- 27th floor
- Balcony with stunning views
- Underfloor heating
- Furnished
- 24 hour concierge
- On-site leisure facilities including spa, cinema and gym
- 0.2 miles from Waterloo Station
- Approx. 875 sq ft (81.3 sq m)