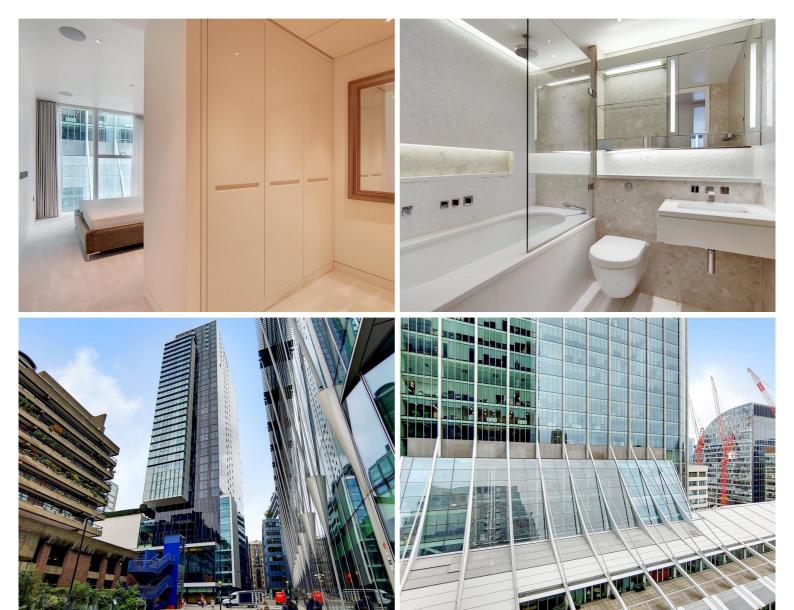

## Description

A luxury 1 bedroom apartment situated in the sought after Heron development.

This stunning 1 bedroom apartment is offered fully furnished and comprises a spacious double bedroom with partitioned dressing area and fitted wardrobes, luxury bathrooms, contemporary fitted kitchen with Miele appliances and well sized reception / dining area.

The property has a high specification featuring comfort cooling and smart home technology including iPod docking system, ceiling speakers and central control panel. The development also benefits from an on-site gym, exclusive resident's club, 24 hour security and concierge whilst being approximately 0.2 miles from Moorgate station.

- 1 Bedroom
- 1 Bathroom
- 11th Floor
- Fitted wardrobes
- On site gym & exclusive residents club
- 24 hour concierge
- 0.2 miles from Moorgate Station
- Approx. 559 sq ft (52 sq m)
- Furnished
- EPC: C