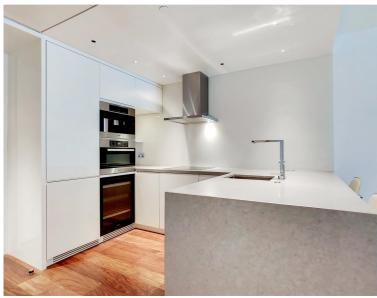

## Description

A luxury 1 bedroom apartment situated in the sought after Heron development.

This stunning 1 bedroom apartment is offered fully furnished and comprises a spacious double bedroom with partitioned dressing area and fitted wardrobes, luxury bathrooms, contemporary fitted kitchen with Miele appliances and well sized reception / dining area.