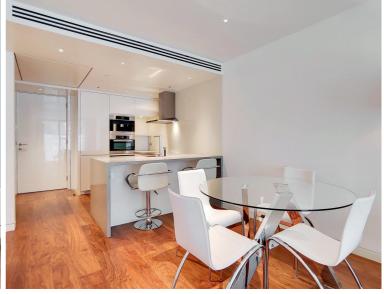

## Description

A luxury 1 bedroom apartment situated in the sought after Heron development.

This stunning 1 bedroom apartment is offered fully furnished and comprises a spacious double bedroom with partitioned dressing area and fitted wardrobes, luxury bathrooms, contemporary fitted kitchen with Miele appliances and well sized reception / dining area.