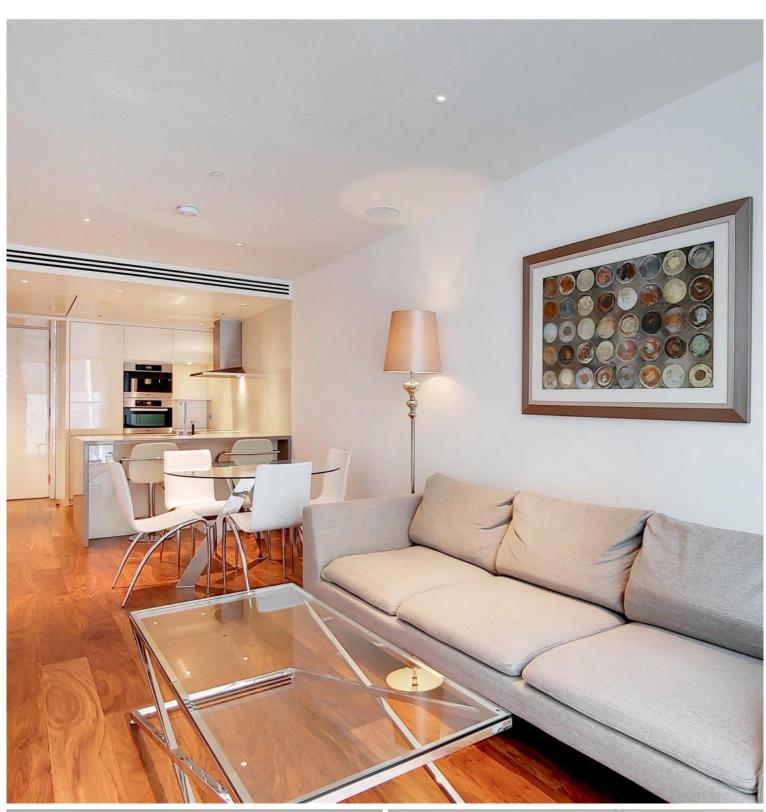

## Description

A luxury 1 bedroom apartment situated in the sought after Heron development.

This stunning 1 bedroom apartment is offered fully furnished and comprises a spacious double bedroom with partitioned dressing area and fitted wardrobes, luxury bathrooms, contemporary fitted kitchen with Miele appliances and well sized reception / dining area.

The property has a high specification featuring comfort cooling and smart home technology including iPod docking system, ceiling speakers and central control panel. The development also benefits from an on-site gym, exclusive resident's club, 24 hour security and concierge whilst being approximately 0.2 miles from Moorgate station.