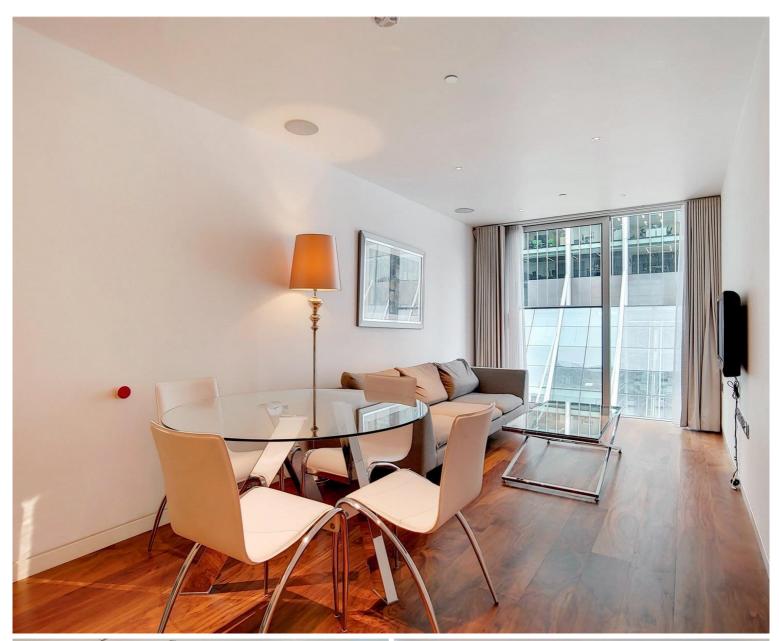

## Description

A luxury 1 bedroom apartment situated in the sought after Heron development.

This stunning 1 bedroom apartment is offered fully furnished and comprises a spacious double bedroom with partitioned dressing area and fitted wardrobes, luxury bathrooms, contemporary fitted kitchen with Miele appliances and well sized reception / dining area.

The property has a high specification featuring comfort cooling and smart home technology including iPod docking system, ceiling speakers and central control panel. The development also benefits from an on-site gym, exclusive resident's club, 24 hour security and concierge whilst being approximately 0.2 miles from Moorgate station.

- 1 Bedroom
- 1 Bathroom
- 11th Floor
- Fitted wardrobes
- On site gym & exclusive residents club
- 24 hour concierge
- 0.2 miles from Moorgate Station
- Approx. 559 sq ft (52 sq m)
- Furnished
- EPC: C