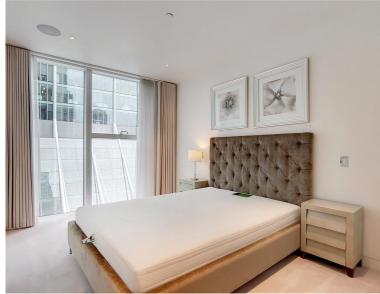

## Description

A luxury 1 bedroom apartment situated in the sought after Heron development.

This stunning 1 bedroom apartment is offered fully furnished and comprises a spacious double bedroom with partitioned dressing area and fitted wardrobes, luxury bathrooms, contemporary fitted kitchen with Miele appliances and well sized reception / dining area.

- 1 Bedroom
- 1 Bathroom
- 11th Floor
- Fitted wardrobes
- On site gym & exclusive residents club
- 24 hour concierge
- 0.2 miles from Moorgate Station
- Approx. 559 sq ft (52 sq m)
- Furnished
- EPC: C