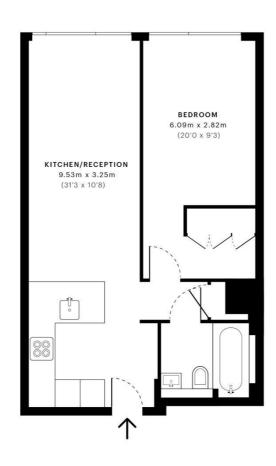

## Floorplan

559 sq ft | 52 sq m

Moor Lane, EC2Y

15,073,302

GROSS INTERNAL AREA 52.0 Sqm / 559.8 Sqft

- Eleventh Floor

The footprint of the 52.0 Sqm / 559.8 Sqft

Excludes walls and external 50.8 Sqm / 546.4 Sqft

Balconies, terraces, ver

RESTRICTED HEAD HEIGHT Limited use area under 1.5m O.O Sqm / O.O Sqft

Spec floor plans are produced in accordance with the Royal Institution of Chartered Surveyors' Property Measurement Standards. Plots and gardens are illustrative only and are excluded from all area calculations. Due to rounding, numbers may not add up precisely.

IPMS 3B RESIDENTIAL 52.0 Sqm / 559.8 Sqft

IPMS 3C RESIDENTIAL 50.8 Sqm / 546.4 Sqft

SPEC ID 5d445671b67d890af0739204

City

25 Walbrook The Walbrook Building, London EC4N 8AF +4420 7337 4000

Urban living, your way.