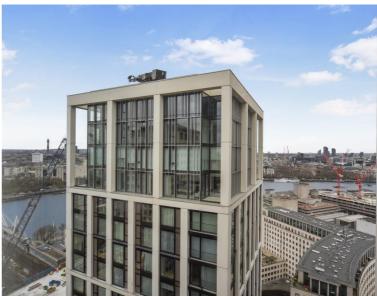

### **Description**

A stunning 27th floor, 2 bedroom apartment in the sought after 8 Casson Square a luxury development moments from Waterloo Station, SE1.

The apartment is situated on the 27th floor and boasts views towards the City skyline comprising of an open plan reception with fully fitted kitchen to include Miele and Siemens appliances, private balcony with stunning views, master bedroom with fitted wardrobe sand en suite bathroom, second double bedroom with fitted wardrobe, luxury shower room,wood flooring and excellent storage space.

The property has a high specification throughout featuring comfort cooling, underfloor heating and smart home technology. The development benefits from luxury amenities which include an on-site gym, swimming pool with spa, exclusive resident's lounge and 24-hour concierge.

8 Casson Square is in the heart of Southbank and on the doorstep of Waterloo Station (0.2 miles) with access to over ground routes, Bakerloo, Waterloo and City, Jubilee and Northern lines which provide easy access to Central London.