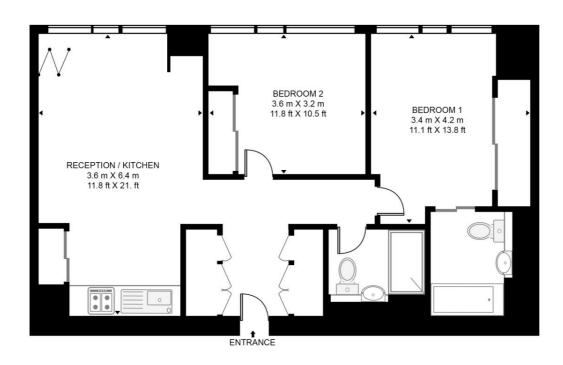

## Floorplan

748 sq ft | 70 sq m

#### **CASSON SQUARE**

APPROXIMATE GROSS INTERNAL FLOOR AREA 748 SQ.FT (69.5 SQ.M)

### FIRST FLOOR

This floor plan has been defined by the RICS Code of Measurement. This floor plan and all others are for approximate representative purposes only and upon usage is agreed to as such by the client.