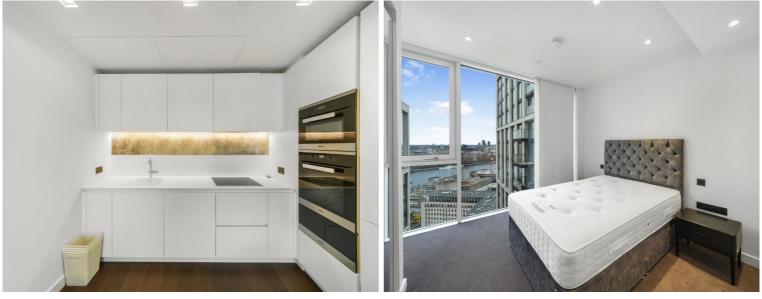

### **Description**

A stunning 27th floor, 2 bedroom apartment in the sought after 8 Casson Square a luxury development moments from Waterloo Station, SE1.

The apartment is situated on the 27th floor and boasts views towards the City skyline comprising of an open plan reception with fully fitted kitchen to include Miele and Siemens appliances, private balcony with stunning views, master bedroom with fitted wardrobe sand en suite bathroom, second double bedroom with fitted wardrobe, luxury shower room,wood flooring and excellent storage space.

The property has a high specification throughout featuring comfort cooling, underfloor heating and smart home technology. The development benefits from luxury amenities which include an on-site gym, swimming pool with spa, exclusive resident's lounge and 24-hour concierge.