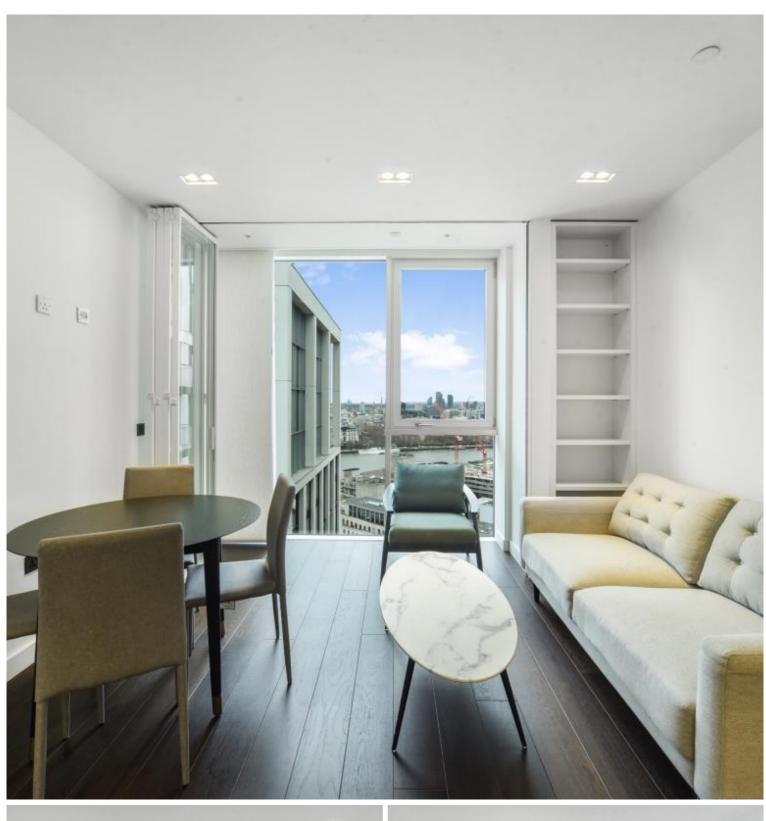

### **Description**

A stunning 27th floor, 2 bedroom apartment in the sought after 8 Casson Square a luxury development moments from Waterloo Station, SE1.

The apartment is situated on the 27th floor and boasts views towards the City skyline comprising of an open plan reception with fully fitted kitchen to include Miele and Siemens appliances, private balcony with stunning views, master bedroom with fitted wardrobe sand en suite bathroom, second double bedroom with fitted wardrobe, luxury shower room,wood flooring and excellent storage space.

The property has a high specification throughout featuring comfort cooling, underfloor heating and smart home technology. The development benefits from luxury amenities which include an on-site gym, swimming pool with spa, exclusive resident's lounge and 24-hour concierge.