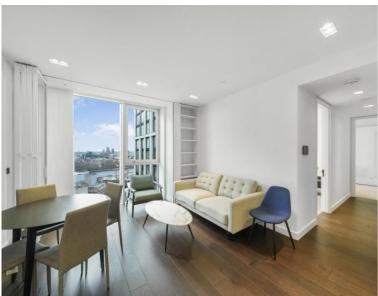

### **Description**

A stunning 27th floor, 2 bedroom apartment in the sought after 8 Casson Square a luxury development moments from Waterloo Station, SE1.

The apartment is situated on the 27th floor and boasts views towards the City skyline comprising of an open plan reception with fully fitted kitchen to include Miele and Siemens appliances, private balcony with stunning views, master bedroom with fitted wardrobe sand en suite bathroom, second double bedroom with fitted wardrobe, luxury shower room,wood flooring and excellent storage space.

The property has a high specification throughout featuring comfort cooling, underfloor heating and smart home technology. The development benefits from luxury amenities which include an on-site gym, swimming pool with spa, exclusive resident's lounge and 24-hour concierge.