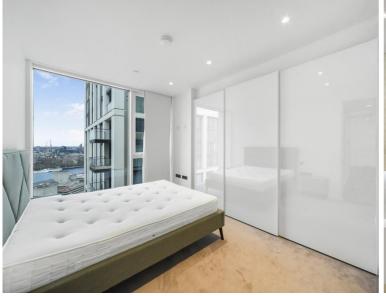

### **Description**

A stunning 27th floor, 2 bedroom apartment in the sought after 8 Casson Square a luxury development moments from Waterloo Station, SE1.

The apartment is situated on the 27th floor and boasts views towards the City skyline comprising of an open plan reception with fully fitted kitchen to include Miele and Siemens appliances, private balcony with stunning views, master bedroom with fitted wardrobe sand en suite bathroom, second double bedroom with fitted wardrobe, luxury shower room,wood flooring and excellent storage space.

The property has a high specification throughout featuring comfort cooling, underfloor heating and smart home technology. The development benefits from luxury amenities which include an on-site gym, swimming pool with spa, exclusive resident's lounge and 24-hour concierge.