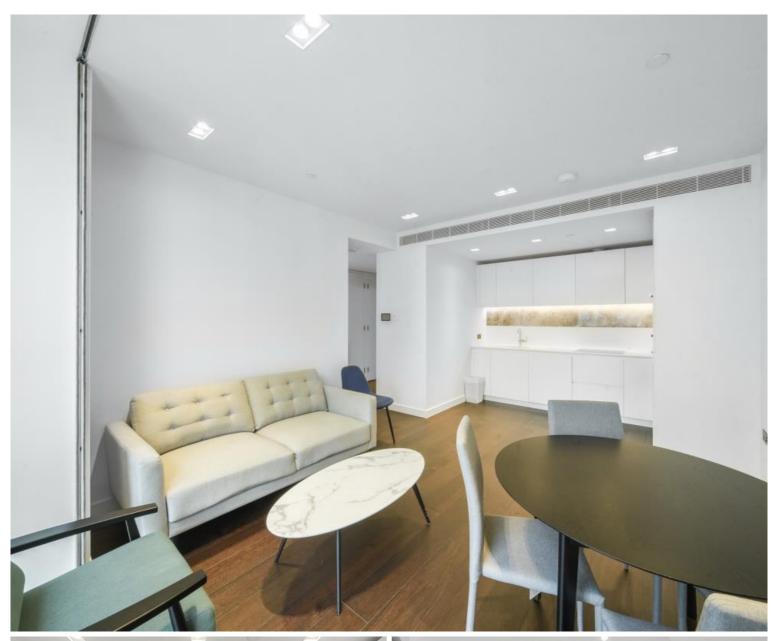

### **Description**

A stunning 27th floor, 2 bedroom apartment in the sought after 8 Casson Square a luxury development moments from Waterloo Station, SE1.

The apartment is situated on the 27th floor and boasts views towards the City skyline comprising of an open plan reception with fully fitted kitchen to include Miele and Siemens appliances, private balcony with stunning views, master bedroom with fitted wardrobe sand en suite bathroom, second double bedroom with fitted wardrobe, luxury shower room,wood flooring and excellent storage space.

The property has a high specification throughout featuring comfort cooling, underfloor heating and smart home technology. The development benefits from luxury amenities which include an on-site gym, swimming pool with spa, exclusive resident's lounge and 24-hour concierge.