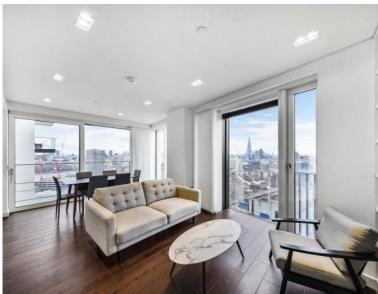

### Description

A 21st floor 2 bedroom apartment in the sought after 8 Casson Square, a luxury development moments from Waterloo Station, SE1.

This double aspect 2 bedroom apartment is situated on the 21st floor and boasts stunning South / Eastern views towards The Shard. The apartment comprises 2 double bedrooms with large fitted wardrobes to each, living area with a fully fitted open plan kitchen to include Miele and Siemens appliances, balcony with stunning views, wood flooring and excellent storage space.

The property has a high specification throughout featuring comfort cooling, underfloor heating and smart home technology. The development benefits from top of the range amenities which include an on-site gym, swimming pool with spa, exclusive resident's lounge and 24-hour concierge.