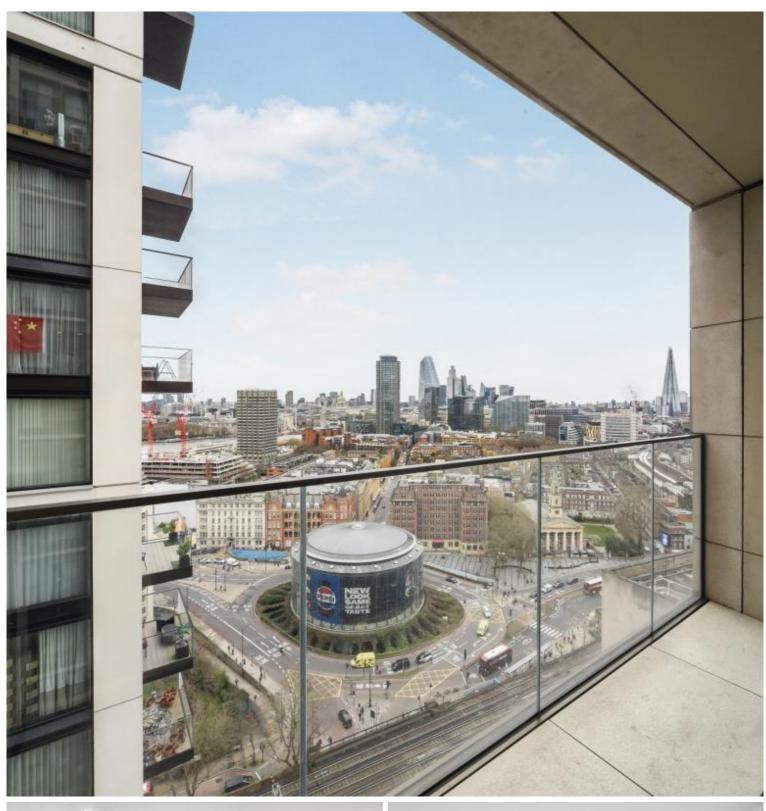

### Description

A 21st floor 2 bedroom apartment in the sought after 8 Casson Square, a luxury development moments from Waterloo Station, SE1.

This double aspect 2 bedroom apartment is situated on the 21st floor and boasts stunning South / Eastern views towards The Shard. The apartment comprises 2 double bedrooms with large fitted wardrobes to each, living area with a fully fitted open plan kitchen to include Miele and Siemens appliances, balcony with stunning views, wood flooring and excellent storage space.

8 Casson Square is in the heart of Southbank and on the doorstep of Waterloo Station (0.2 miles) and moments from the iconic London Eye. The City of London is within easy reach as is London's famous West End.