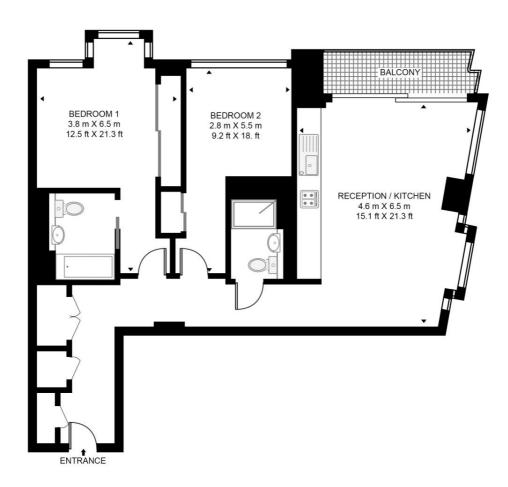

## Floorplan

869 sq ft | 81 sq m

### **CASSON SQUARE**

APPROXIMATE GROSS INTERNAL FLOOR AREA 869 SQ.FT (80.7 SQ.M)

#### TWENTY FIRST FLOOR

This floor plan has been defined by the RICS Code of Measurement. This floor plan and all others are for approximate representative purposes only and upon usage is agreed to as such by the client.