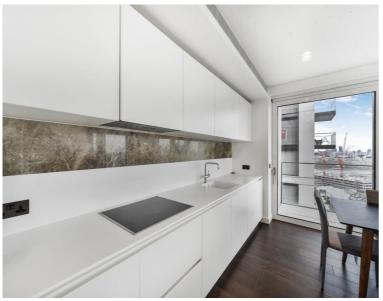

### Description

A 21st floor 2 bedroom apartment in the sought after 8 Casson Square, a luxury development moments from Waterloo Station, SE1.

This double aspect 2 bedroom apartment is situated on the 21st floor and boasts stunning South / Eastern views towards The Shard. The apartment comprises 2 double bedrooms with large fitted wardrobes to each, living area with a fully fitted open plan kitchen to include Miele and Siemens appliances, balcony with stunning views, wood flooring and excellent storage space.