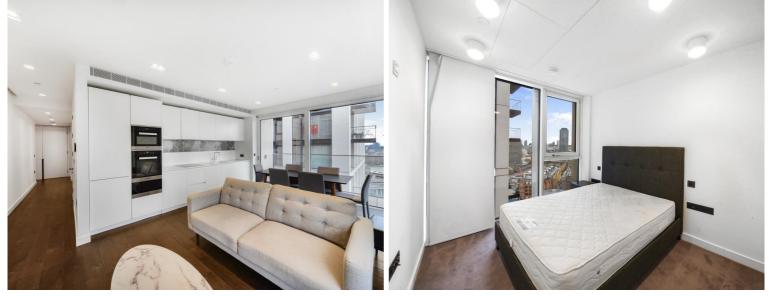

### Description

A 21st floor 2 bedroom apartment in the sought after 8 Casson Square, a luxury development moments from Waterloo Station, SE1.

This double aspect 2 bedroom apartment is situated on the 21st floor and boasts stunning South / Eastern views towards The Shard. The apartment comprises 2 double bedrooms with large fitted wardrobes to each, living area with a fully fitted open plan kitchen to include Miele and Siemens appliances, balcony with stunning views, wood flooring and excellent storage space.

The property has a high specification throughout featuring comfort cooling, underfloor heating and smart home technology. The development benefits from top of the range amenities which include an on-site gym, swimming pool with spa, exclusive resident's lounge and 24-hour concierge.