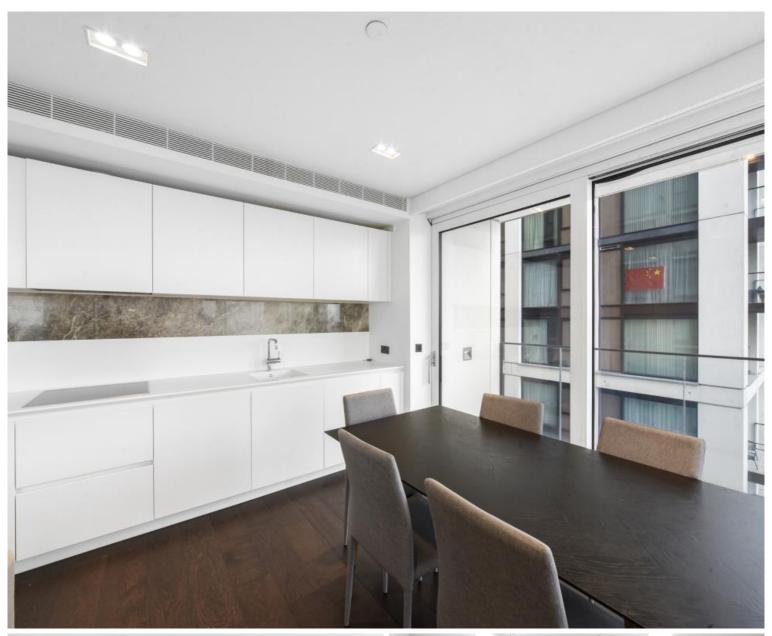

### Description

A 21st floor 2 bedroom apartment in the sought after 8 Casson Square, a luxury development moments from Waterloo Station, SE1.

This double aspect 2 bedroom apartment is situated on the 21st floor and boasts stunning South / Eastern views towards The Shard. The apartment comprises 2 double bedrooms with large fitted wardrobes to each, living area with a fully fitted open plan kitchen to include Miele and Siemens appliances, balcony with stunning views, wood flooring and excellent storage space.

The property has a high specification throughout featuring comfort cooling, underfloor heating and smart home technology. The development benefits from top of the range amenities which include an on-site gym, swimming pool with spa, exclusive resident's lounge and 24-hour concierge.