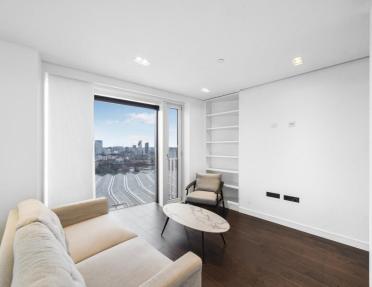

### Description

A 21st floor 2 bedroom apartment in the sought after 8 Casson Square, a luxury development moments from Waterloo Station, SE1.

This double aspect 2 bedroom apartment is situated on the 21st floor and boasts stunning South / Eastern views towards The Shard. The apartment comprises 2 double bedrooms with large fitted wardrobes to each, living area with a fully fitted open plan kitchen to include Miele and Siemens appliances, balcony with stunning views, wood flooring and excellent storage space.

The property has a high specification throughout featuring comfort cooling, underfloor heating and smart home technology. The development benefits from top of the range amenities which include an on-site gym, swimming pool with spa, exclusive resident's lounge and 24-hour concierge.