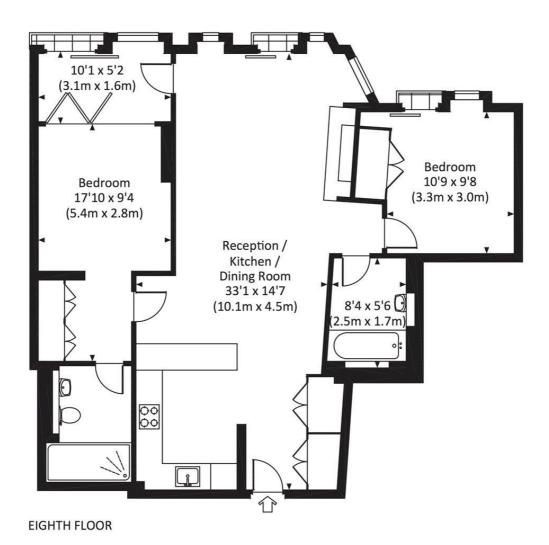

# Floorplan

949 sq ft | 88 sq m

Approx. gross internal area 949 Sq Ft. / 88.2 Sq M.

All measurements have been made in accordance with RICS Code of Measuring Practice which are approximate only and only for illustrative purposes. For the avoidance of doubt, Dowling Jones Design shall not be liable for any reliance on these measurements. © 2015 www.dowlingglones.com 020 7610 9933