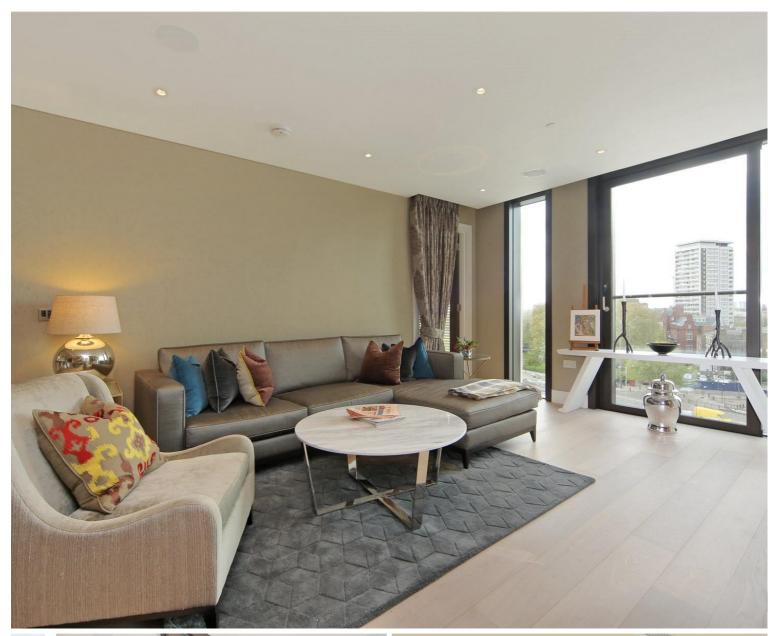

### **Description**

Luxurious canal-side living in the heart of Paddington. An exquisite 2 bedroom, 8th-floor apartment, nestled within the prestigious Merchant Square development in Paddington Basin. This modern haven offers a seamless blend of sophistication and urban comfort, boasting prime location adjacent to the picturesque Grand Union Canal. At the heart of this stunning home, you'll find a state-of-the-art open-plan kitchen, fully fitted with high-end appliances. This culinary space flows seamlessly into refined living areas, showcasing a reception room with a dining area from which you can step out onto an enclosed balcony, offering a versatile space that can be used for work or study along with serving as a private outdoor area to enjoy views of the surroundings. This room is also accessible from the main bedroom, which includes a walk-in wardrobe and en-suite bathroom while the second double bedroom features integrated storage and Juliet balcony. An elegant communal bathroom is completing the accommodation.

Further benefits include underfloor heating and air conditioning throughout, a secure underground parking space and also a storage unit. Residents of this prestigious development enjoy the convenience of a 24-hour concierge service and lift access. The property's location offers unparalleled access to Paddington's excellent transport links and diverse shopping des

- Paddington Basin
- 2 Bedrooms
- 2 Bathrooms
- Private balcony
- 24 hour concierge
- Secure underground parking
- Approx 949 sq ft / 88 sq m
- EPC: B
- Council tax: Band F
- Deposit amount: £6,900 (estimate) and an initial holding deposit of 1 week's rent is payable to res