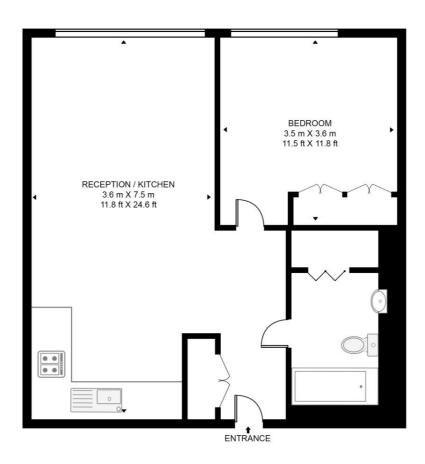

# Floorplan

581 sq ft | 54 sq m

#### BENSON HOUSE, KENSINGTON HIGH STREET

APPROXIMATE GROSS INTERNAL FLOOR AREA 581 SQ.FT (54 SQ.M)

#### FIRST FLOOR

This floor plan has been defined by the RICS Code of Measurement. This floor plan and all others are for approximate representative purposes only and upon usage is agreed to as such by the client.