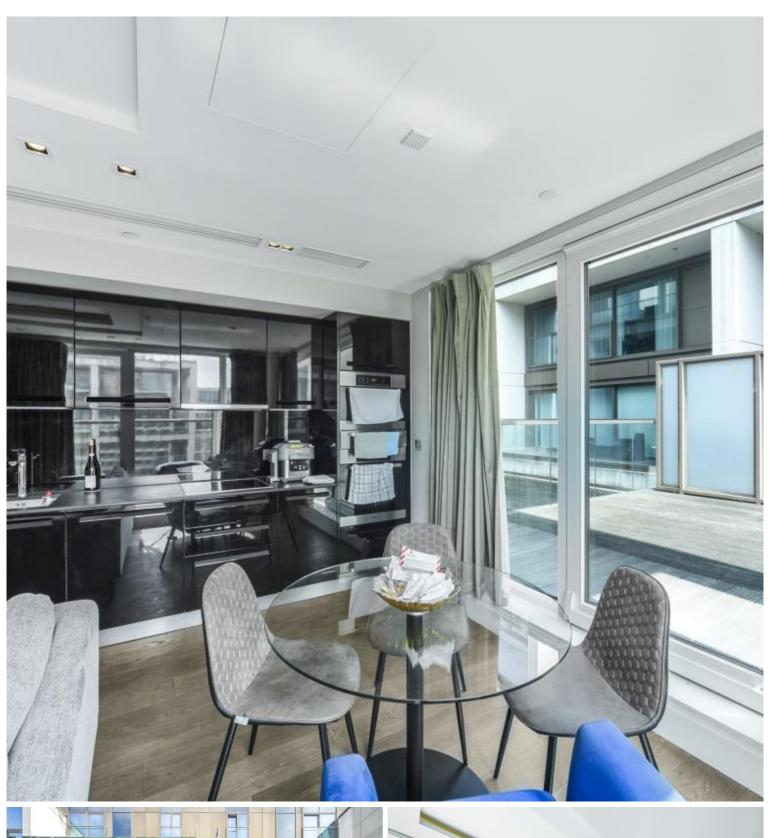

The living area has warm wooden flooring and is bathed in natural light that streams through the floor-to-ceiling windows, and with the connection to the wrap-around balcony it makes the perfect space to unwind while enjoying the views.