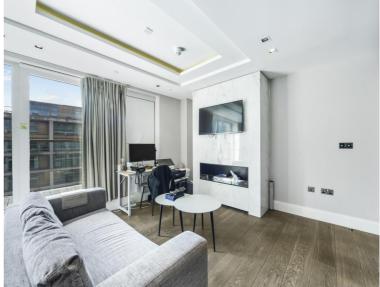

The living area has warm wooden flooring and is bathed in natural light that streams through the floor-to-ceiling windows, and with the connection to the wrap-around balcony it makes the perfect space to unwind while enjoying the views.