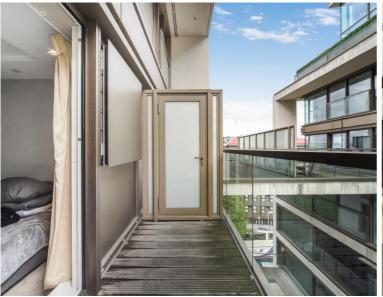

The living area has warm wooden flooring and is bathed in natural light that streams through the floor-to-ceiling windows, and with the connection to the wrap-around balcony it makes the perfect space to unwind while enjoying the views.