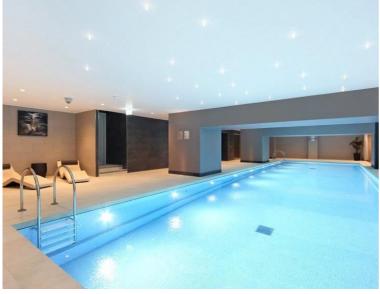

There are 2 double bedrooms, one of which has an en-suite bathroom, and a further communal bathroom serves the rest of the property.

Residents of Charles House benefit from secure entry systems, 24/7 concierge, swimming pool, cinema room, gym, massage suites and expansive sky garden/terrace.