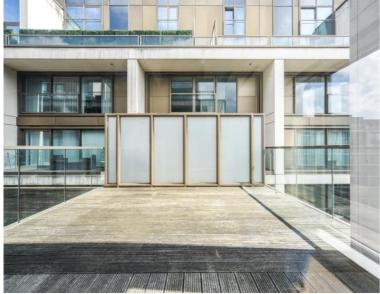

The living area has warm wooden flooring and is bathed in natural light that streams through the floor-to-ceiling windows, and with the connection to the wrap-around balcony it makes the perfect space to unwind while enjoying the views.

There are 2 double bedrooms, one of which has an en-suite bathroom, and a further communal bathroom serves the rest of the property.

Residents of Charles House benefit from secure entry systems, 24/7 concierge, swimming pool, cinema room, gym, massage suites and expansive sky garden/terrace.