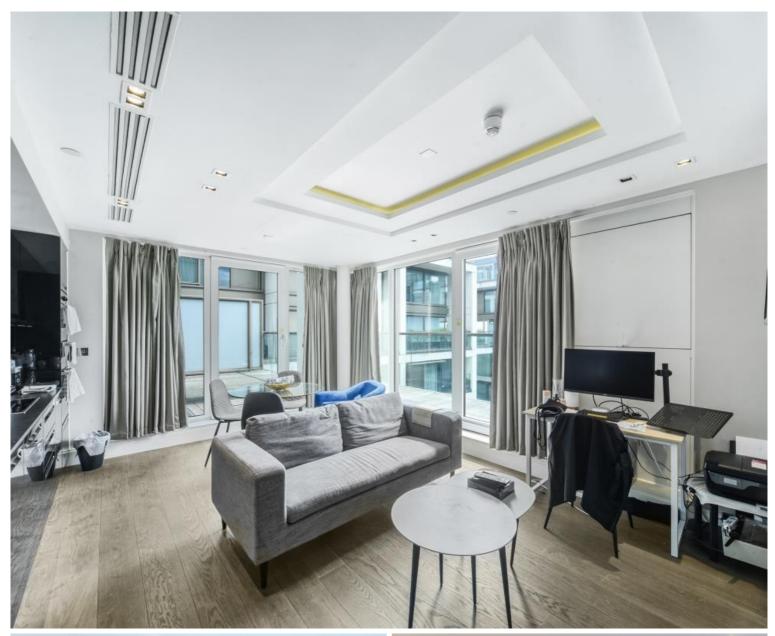

The living area has warm wooden flooring and is bathed in natural light that streams through the floor-to-ceiling windows, and with the connection to the wrap-around balcony it makes the perfect space to unwind while enjoying the views.

There are 2 double bedrooms, one of which has an en-suite bathroom, and a further communal bathroom serves the rest of the property.

Residents of Charles House benefit from secure entry systems, 24/7 concierge, swimming pool, cinema room, gym, massage suites and expansive sky garden/terrace.