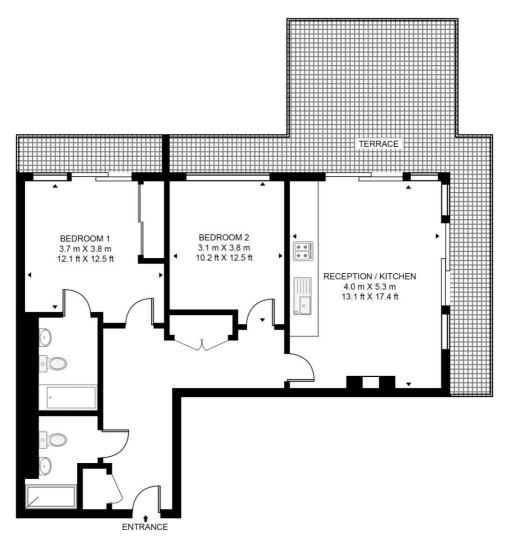

# Floorplan

798 sq ft | 74 sq m

#### **CHARLES HOUSE, KENSINGTON HIGH STREET**

APPROXIMATE GROSS INTERNAL FLOOR AREA 798 SQ.FT (74.1 SQ.M)

#### NINTH FLOOR

This floor plan has been defined by the RICS Code of Measurement. This floor plan and all others are for approximate representative purposes only and upon usage is agreed to as such by the client.