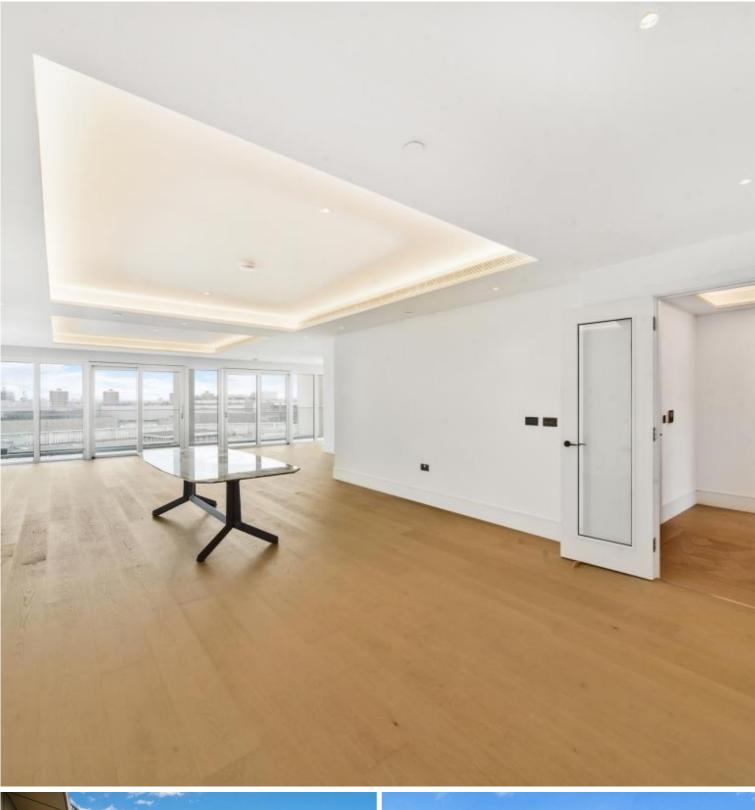

## Description

Introducing a magnificent 4 bedroom, 4 bathroom penthouse located on the 12th floor, boasting dual aspect floor-to-ceiling window panels that allows the spacious living area flooding in natural light - seamlessly connected to the dining and kitchen spaces. Savour the stunning city views from the south-facing private terrace and 2 balconies, providing a peaceful haven amidst the energetic cityscape. Retreat to one of the 4 luxurious bedrooms, each featuring an en-suite bathroom and panoramic views. Additional benefits include allocated parking spaces for 2 cars.

- Penthouse
- 4 Bedrooms
- 4 Bathrooms
- Private roof terrace and 2 balconies
- 2282 sq ft / 212 sq m
- 2 Allocated parking spaces
- 0.1 mile to Wood Lane station
- 0.2 miles to White City station
- EPC B
- Council tax: awaiting council tax valuation