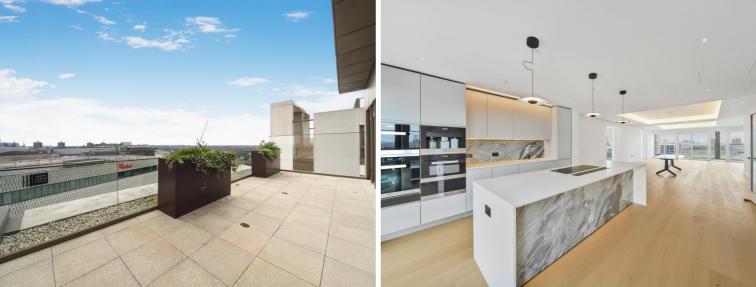

## Description

Introducing a magnificent 4 bedroom, 4 bathroom penthouse located on the 12th floor, boasting dual aspect floor-to-ceiling window panels that allows the spacious living area flooding in natural light - seamlessly connected to the dining and kitchen spaces. Savour the stunning city views from the south-facing private terrace and 2 balconies, providing a peaceful haven amidst the energetic cityscape. Retreat to one of the 4 luxurious bedrooms, each featuring an en-suite bathroom and panoramic views. Additional benefits include allocated parking spaces for 2 cars.

- Penthouse
- 4 Bedrooms
- 4 Bathrooms
- Private roof terrace and 2 balconies
- 2282 sq ft / 212 sq m
- 2 Allocated parking spaces
- 0.1 mile to Wood Lane station
- 0.2 miles to White City station
- EPC B
- Council tax: awaiting council tax valuation