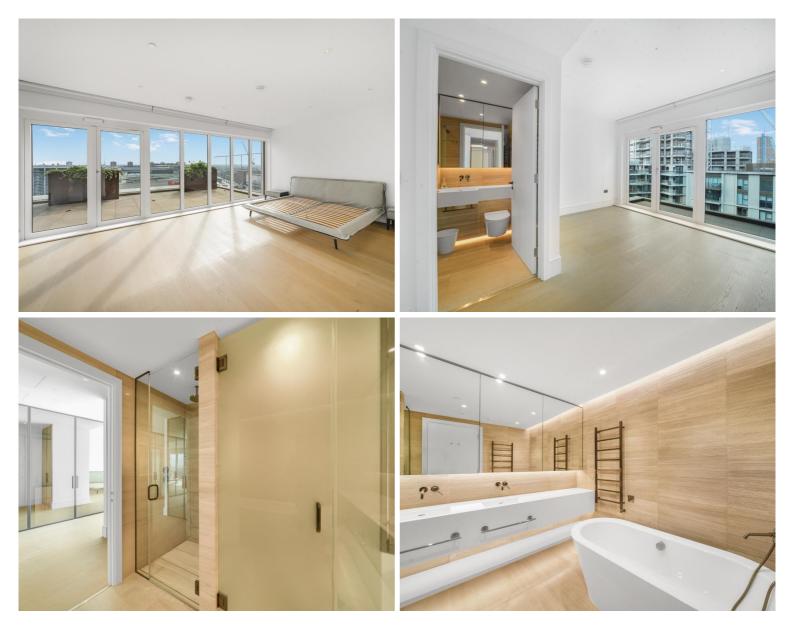

## Description

Introducing a magnificent 4 bedroom, 4 bathroom penthouse located on the 12th floor, boasting dual aspect floor-to-ceiling window panels that allows the spacious living area flooding in natural light - seamlessly connected to the dining and kitchen spaces. Savour the stunning city views from the south-facing private terrace and 2 balconies, providing a peaceful haven amidst the energetic cityscape. Retreat to one of the 4 luxurious bedrooms, each featuring an en-suite bathroom and panoramic views. Additional benefits include allocated parking spaces for 2 cars.

- Penthouse
- 4 Bedrooms
- 4 Bathrooms
- Private roof terrace and 2 balconies
- 2282 sq ft / 212 sq m
- 2 Allocated parking spaces
- 0.1 mile to Wood Lane station
- 0.2 miles to White City station
- EPC B
- Council tax: awaiting council tax valuation