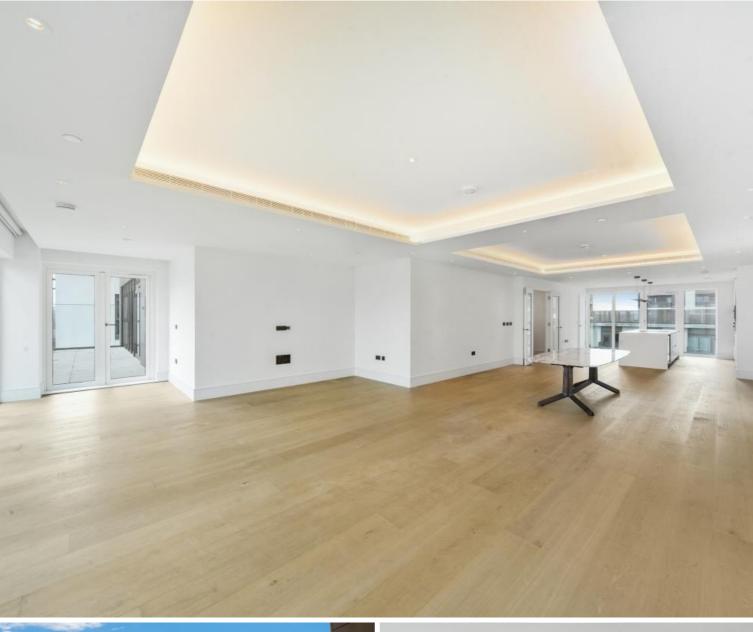

## Description

Introducing a magnificent 4 bedroom, 4 bathroom penthouse located on the 12th floor, boasting dual aspect floor-to-ceiling window panels that allows the spacious living area flooding in natural light - seamlessly connected to the dining and kitchen spaces. Savour the stunning city views from the south-facing private terrace and 2 balconies, providing a peaceful haven amidst the energetic cityscape. Retreat to one of the 4 luxurious bedrooms, each featuring an en-suite bathroom and panoramic views. Additional benefits include allocated parking spaces for 2 cars.

- Penthouse
- 4 Bedrooms
- 4 Bathrooms
- Private roof terrace and 2 balconies
- 2282 sq ft / 212 sq m
- 2 Allocated parking spaces
- 0.1 mile to Wood Lane station
- 0.2 miles to White City station
- EPC B
- Council tax: awaiting council tax valuation