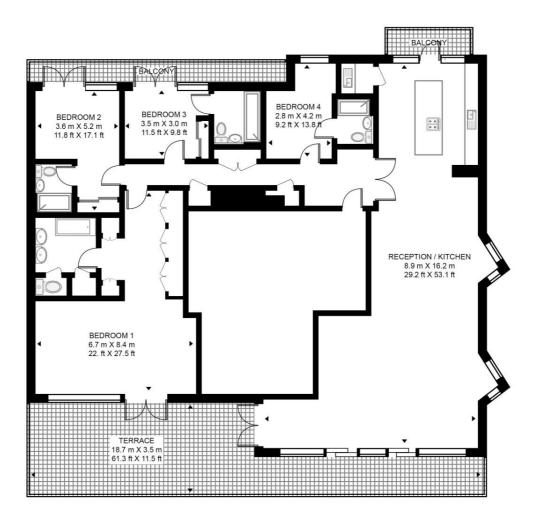

## LINCOLN APARTMENTS, WHITE CITY LIVING

APPROXIMATE GROSS INTERNAL FLOOR AREA 2282 SQ.FT (212 SQ.M)

## TWELFTH FLOOR

D

This floor plan has been defined by the RICS Code of Measurement. This floor plan and all others are for approximate representative purposes only and upon usage is agreed to as such by the client. WWW: hdvirtualart.com | TEL: 0203.974.1567 | EMAIL: info@hdvirtualart.com