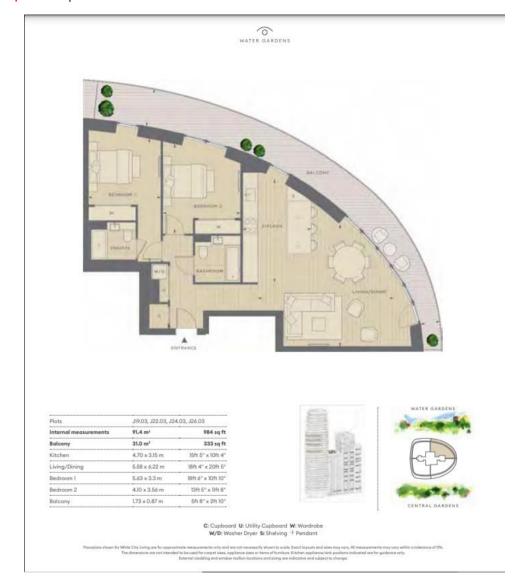

### **Description**

A new landmark Cassini Tower, an iconic addition in White City with its sweeping curves, this 35-storey architectural gem offers a sought-after 2-bedroom luxury apartment.

Indulge in a lifestyle of sophistication situated on the 22nd floor offering enviable views over Water Gardens, the apartment boasts 2 double bedrooms - one with en-suite bathroom, a family bathroom, an expansive open-plan living area and reception room, complemented by a wrap-around balcony that bathes the entire space in ample natural light.

Expected completion in Q1 2024.

\*\*\*pictures are for illustration purposes only, floorplans shown for approximate measurements only and are not necessarily to scale\*\*\*

- New landmark in White City
- Stunning 22nd floor view
- 2 bedrooms
- 2 bathrooms
- Open-plan living/kitchen area
- Private wrap-around balcony
- Underfloor heating throughout
- Comfort cooling
- 24hr concierge
- Luxury resident facilities