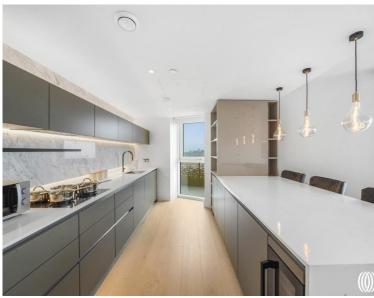

### Description

A brand new luxurious two-bedroom apartment to let with private balcony in the award-winning White City Living development. Arranged over the twenty sixth floor, property comprises two double bedrooms (one en-suite), second bathroom, large open plan kitchen and living room leading to a private balcony with fantastic views. White city living is a beautiful development set in tranquil communal landscaped gardens and is located next to Westfield and Wood Lane tube station.

- 2 Bedrooms
- 2 Bathrooms (1 En-suite)
- Private balcony
- 24 Hour concierge
- Gym, swimming pool, cinema
- Approx 990 sq ft (92 sq m)
- Furnished
- EPC: B
- Council tax: Band F
- Deposit amount: £6,646.15 (estimate) and an initial holding deposit of 1 week's rent is payable to