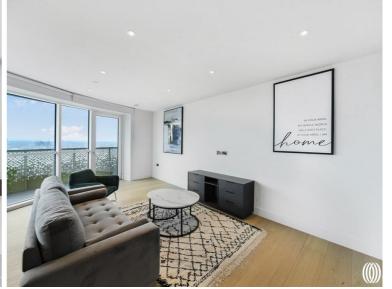

### Description

A brand new luxurious two-bedroom apartment to let with private balcony in the award-winning White City Living development. Arranged over the twenty sixth floor, property comprises two double bedrooms (one en-suite), second bathroom, large open plan kitchen and living room leading to a private balcony with fantastic views. White city living is a beautiful development set in tranquil communal landscaped gardens and is located next to Westfield and Wood Lane tube station.

- 2 Bedrooms
- 2 Bathrooms (1 En-suite)
- Private balcony
- 24 Hour concierge
- Gym, swimming pool, cinema
- Approx 990 sq ft (92 sq m)
- Furnished
- EPC: B
- Council tax: Band F
- Deposit amount: £6,646.15 (estimate) and an initial holding deposit of 1 week's rent is payable to