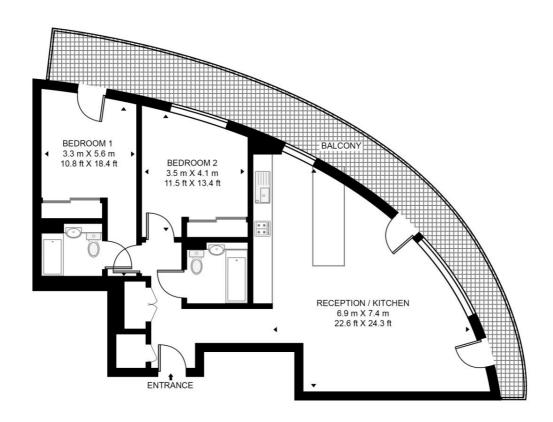

## Floorplan

990 sq ft | 92 sq m

#### CASSINI APARTMENTS, WHITE CITY LIVING

APPROXIMATE GROSS INTERNAL FLOOR AREA 990 SQ.FT (92 SQ.M)

#### TWENTY SIXTH FLOOR

This floor plan has been defined by the RICS Code of Measurement. This floor plan and all others are for approximate representative purposes only and upon usage is agreed to as such by the client.