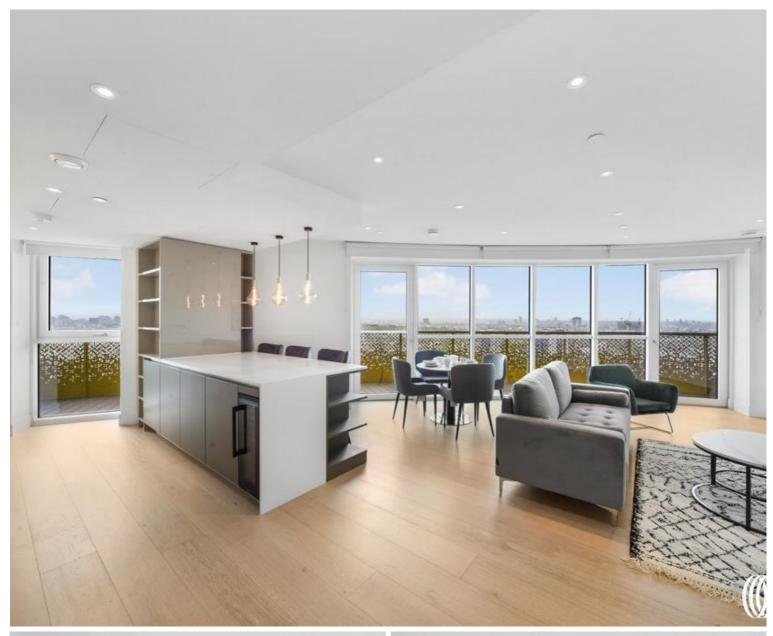

### Description

A brand new luxurious two-bedroom apartment to let with private balcony in the award-winning White City Living development. Arranged over the twenty sixth floor, property comprises two double bedrooms (one en-suite), second bathroom, large open plan kitchen and living room leading to a private balcony with fantastic views. White city living is a beautiful development set in tranquil communal landscaped gardens and is located next to Westfield and Wood Lane tube station.

Other benefits include 24-hour concierge, resident only facilities including gym, spa, cinema, and swimming pool. This property is offered on a furnished basis, is ready for immediate occupancy and is professionally managed for tenant's peace of mind.

- 2 Bedrooms
- 2 Bathrooms (1 En-suite)
- Private balcony
- 24 Hour concierge
- Gym, swimming pool, cinema
- Approx 990 sq ft (92 sq m)
- Furnished
- EPC: B
- Council tax: Band F
- Deposit amount: £6,646.15 (estimate) and an initial holding deposit of 1 week's rent is payable to