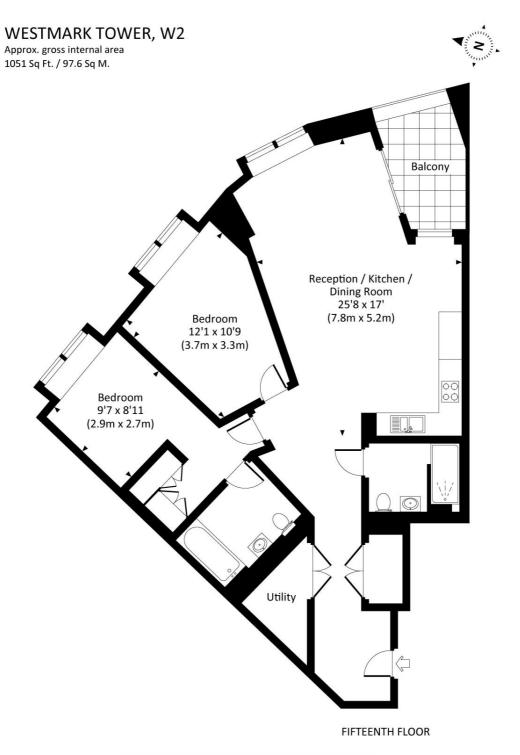

### Description

A luxury two bedroom apartment to let in Westmark Tower, part of the new West End Gate development in Paddington. Arranged over the 15th floor the property comprises two double bedrooms (one en-suite), second family sized bathroom, open plan kitchen and living room leading to the private balcony.

- 2 Bedrooms
- 2 Bathrooms
- Private balcony
- 24 Hour concierge
- Resident only leisure facilities
- Approx 1051 sq ft (98 sq m)
- Furnished
- EPC: B
- Council tax: Band F
- Deposit amount: £7,500 (estimate) and an initial holding deposit of 1 week's rent is payable to res

# Floorplan

1,051 sq ft | 98 sq m

All measurements are approximate and for guidance and illustrative purposes only. Photography and Floor Plans by www.rayco.london - +44 7793 974 209