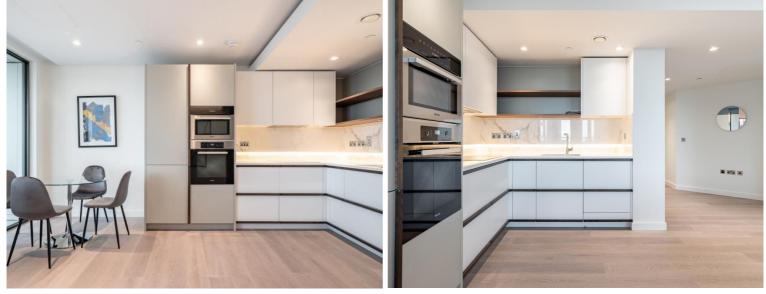

### Description

A luxury two bedroom apartment to let in Westmark Tower, part of the new West End Gate development in Paddington. Arranged over the 15th floor the property comprises two double bedrooms (one en-suite), second family sized bathroom, open plan kitchen and living room leading to the private balcony.

- 2 Bedrooms
- 2 Bathrooms
- Private balcony
- 24 Hour concierge
- Resident only leisure facilities
- Approx 1051 sq ft (98 sq m)
- Furnished
- EPC: B
- Council tax: Band F
- Deposit amount: £7,500 (estimate) and an initial holding deposit of 1 week's rent is payable to res