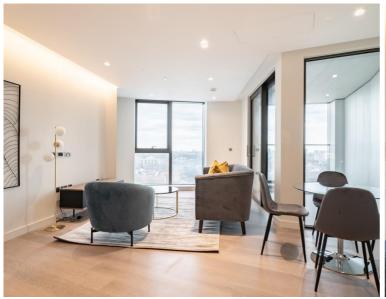

### Description

A luxury two bedroom apartment to let in Westmark Tower, part of the new West End Gate development in Paddington. Arranged over the 15th floor the property comprises two double bedrooms (one en-suite), second family sized bathroom, open plan kitchen and living room leading to the private balcony.

- 2 Bedrooms
- 2 Bathrooms
- Private balcony
- 24 Hour concierge
- Resident only leisure facilities
- Approx 1051 sq ft (98 sq m)
- Furnished
- EPC: B
- Council tax: Band F
- Deposit amount: £7,500 (estimate) and an initial holding deposit of 1 week's rent is payable to res