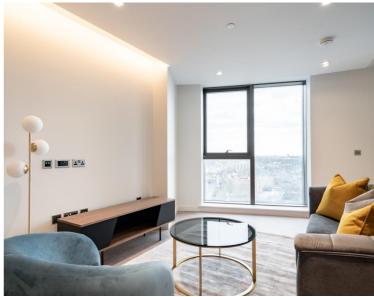

### Description

A luxury two bedroom apartment to let in Westmark Tower, part of the new West End Gate development in Paddington. Arranged over the 15th floor the property comprises two double bedrooms (one en-suite), second family sized bathroom, open plan kitchen and living room leading to the private balcony.

- 2 Bedrooms
- 2 Bathrooms
- Private balcony
- 24 Hour concierge
- Resident only leisure facilities
- Approx 1051 sq ft (98 sq m)
- Furnished
- EPC: B
- Council tax: Band F
- Deposit amount: £7,500 (estimate) and an initial holding deposit of 1 week's rent is payable to res