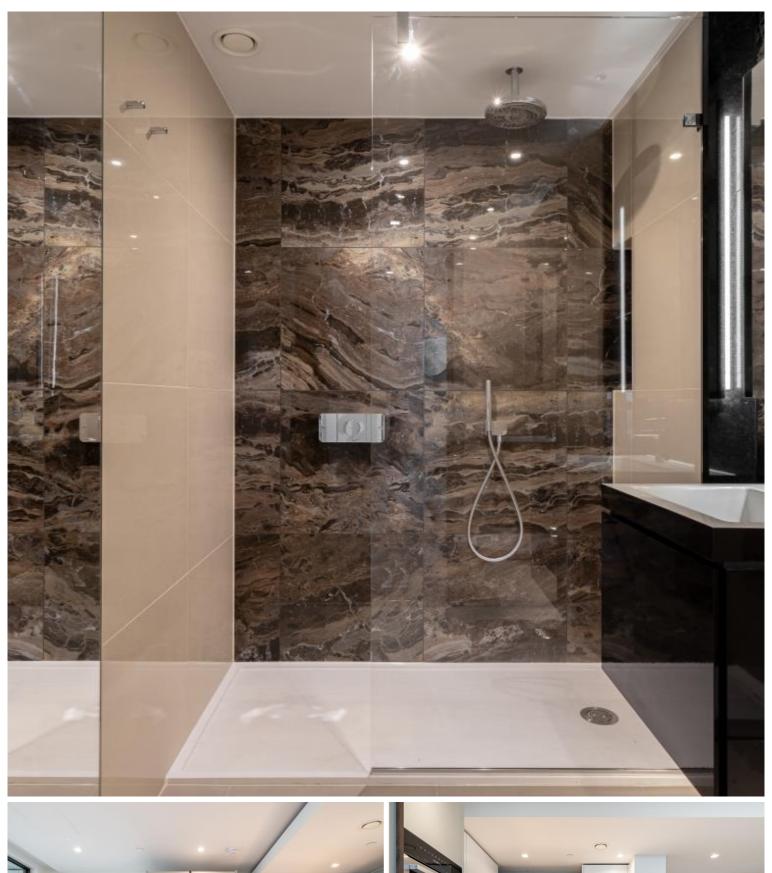

### Description

A luxury two bedroom apartment to let in Westmark Tower, part of the new West End Gate development in Paddington. Arranged over the 15th floor the property comprises two double bedrooms (one en-suite), second family sized bathroom, open plan kitchen and living room leading to the private balcony.

- 2 Bedrooms
- 2 Bathrooms
- Private balcony
- 24 Hour concierge
- Resident only leisure facilities
- Approx 1051 sq ft (98 sq m)
- Furnished
- EPC: B
- Council tax: Band F
- Deposit amount: £7,500 (estimate) and an initial holding deposit of 1 week's rent is payable to res