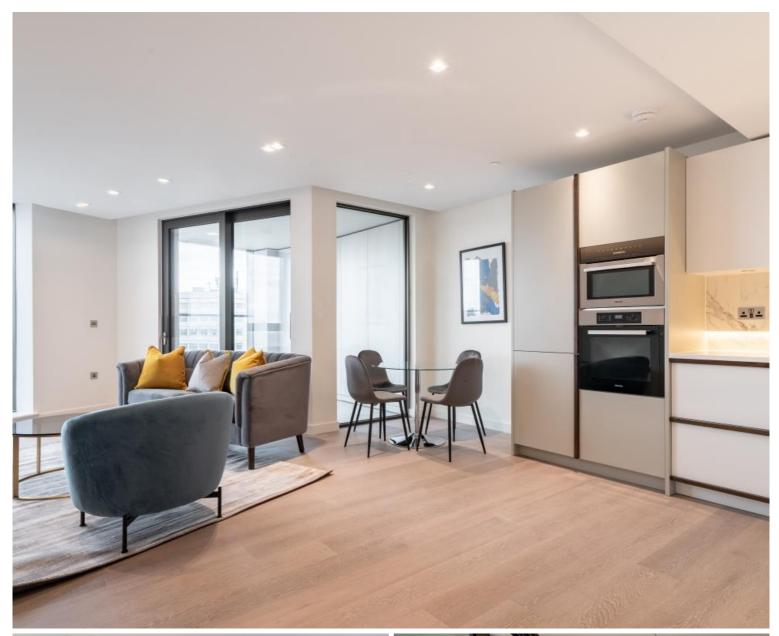

### Description

A luxury two bedroom apartment to let in Westmark Tower, part of the new West End Gate development in Paddington. Arranged over the 15th floor the property comprises two double bedrooms (one en-suite), second family sized bathroom, open plan kitchen and living room leading to the private balcony.

- 2 Bedrooms
- 2 Bathrooms
- Private balcony
- 24 Hour concierge
- Resident only leisure facilities
- Approx 1051 sq ft (98 sq m)
- Furnished
- EPC: B
- Council tax: Band F
- Deposit amount: £7,500 (estimate) and an initial holding deposit of 1 week's rent is payable to res