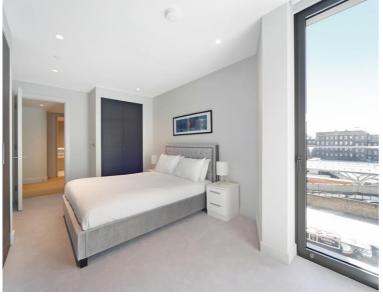

## Description

A beautiful two double bedroom apartment available to rent on the third floor of the newest block in Paddington Basin overlooking the Regents Canal along with skyline views. The property comprises main bedroom with built in storage and ensuite bathroom, second double bedroom, large stylish family sized bathroom, and an open plan kitchen and living room leading to a private balcony with views over the Regents Canal. This building is the most recent building completed by European Land and is very high spec. Other benefits to the building include a day concierge seven days a week, roof top residents lounge with outside seating and some communal gym equipment. Paddington station is just a 2 minute walk away. This apartment is offered furnished.