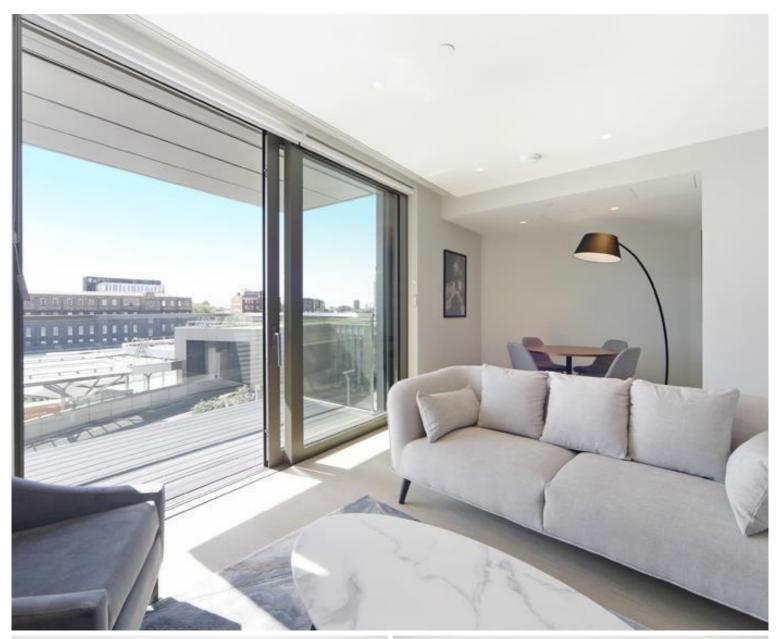

## Description

A beautiful two double bedroom apartment available to rent on the third floor of the newest block in Paddington Basin overlooking the Regents Canal along with skyline views. The property comprises main bedroom with built in storage and ensuite bathroom, second double bedroom, large stylish family sized bathroom, and an open plan kitchen and living room leading to a private balcony with views over the Regents Canal. This building is the most recent building completed by European Land and is very high spec. Other benefits to the building include a day concierge seven days a week, roof top residents lounge with outside seating and some communal gym equipment. Paddington station is just a 2 minute walk away. This apartment is offered furnished.

- Two double bedroom with storage
- 2 Bathrooms
- Balcony
- Concierge
- Residents lounge and gym equipment
- Approx 816 sq ft (76 sq m)
- Furnished
- EPC: B
- Parking included
- Council tax: Band F