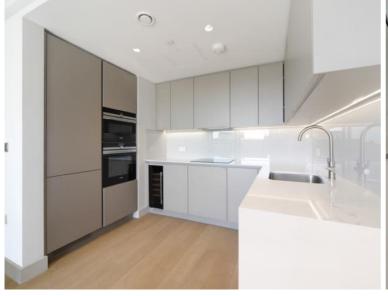

## Description

A beautiful two double bedroom apartment available to rent on the third floor of the newest block in Paddington Basin overlooking the Regents Canal along with skyline views. The property comprises main bedroom with built in storage and ensuite bathroom, second double bedroom, large stylish family sized bathroom, and an open plan kitchen and living room leading to a private balcony with views over the Regents Canal. This building is the most recent building completed by European Land and is very high spec. Other benefits to the building include a day concierge seven days a week, roof top residents lounge with outside seating and some communal gym equipment. Paddington station is just a 2 minute walk away. This apartment is offered furnished.

- Two double bedroom with storage
- 2 Bathrooms
- Balcony
- Concierge
- Residents lounge and gym equipment
- Approx 816 sq ft (76 sq m)
- Furnished
- EPC: B
- Parking included
- Council tax: Band F