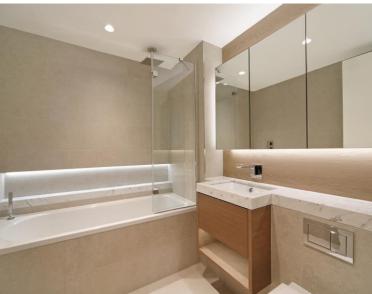

## Description

A beautiful two double bedroom apartment available to rent on the third floor of the newest block in Paddington Basin overlooking the Regents Canal along with skyline views. The property comprises main bedroom with built in storage and ensuite bathroom, second double bedroom, large stylish family sized bathroom, and an open plan kitchen and living room leading to a private balcony with views over the Regents Canal. This building is the most recent building completed by European Land and is very high spec. Other benefits to the building include a day concierge seven days a week, roof top residents lounge with outside seating and some communal gym equipment. Paddington station is just a 2 minute walk away. This apartment is offered furnished.

- Two double bedroom with storage
- 2 Bathrooms
- Balcony
- Concierge
- Residents lounge and gym equipment
- Approx 816 sq ft (76 sq m)
- Furnished
- EPC: B
- Parking included
- Council tax: Band F