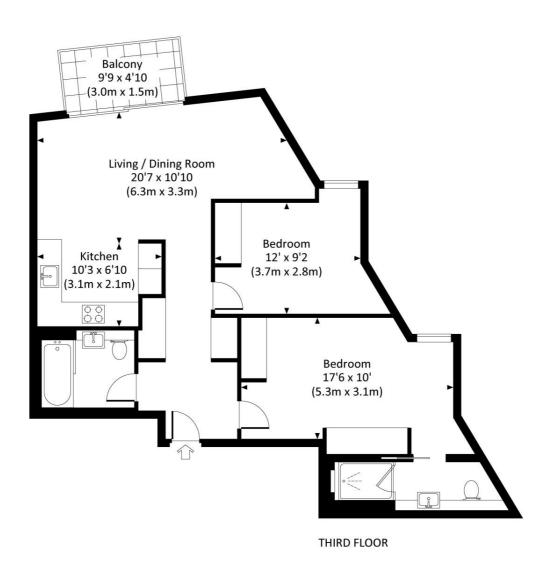

## Floorplan

816 sq ft | 76 sq m

## CANALSIDE WALK, W2

Approx. gross internal area 816 Sq Ft. / 75.8 Sq M.

All measurements are approximate and for guidance and illustrative purposes only. Photography and Floor Plans by www.thedowlingco.com - +44 7793 974 209