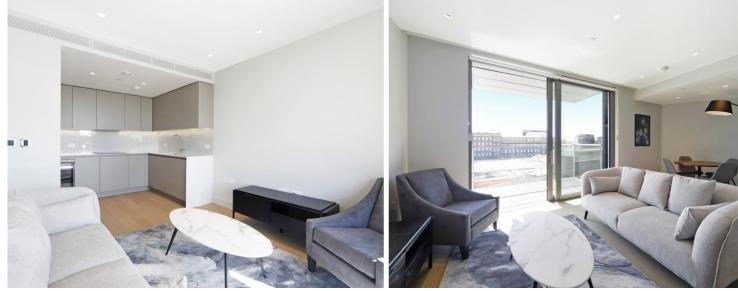

## Description

A beautiful two double bedroom apartment available to rent on the third floor of the newest block in Paddington Basin overlooking the Regents Canal along with skyline views. The property comprises main bedroom with built in storage and ensuite bathroom, second double bedroom, large stylish family sized bathroom, and an open plan kitchen and living room leading to a private balcony with views over the Regents Canal. This building is the most recent building completed by European Land and is very high spec. Other benefits to the building include a day concierge seven days a week, roof top residents lounge with outside seating and some communal gym equipment. Paddington station is just a 2 minute walk away. This apartment is offered furnished.

- Two double bedroom with storage
- 2 Bathrooms
- Balcony
- Concierge
- Residents lounge and gym equipment
- Approx 816 sq ft (76 sq m)
- Furnished
- EPC: B
- Parking included
- Council tax: Band F