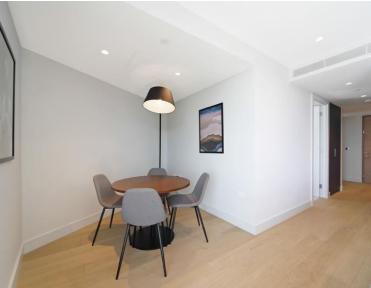

## Description

A beautiful two double bedroom apartment available to rent on the third floor of the newest block in Paddington Basin overlooking the Regents Canal along with skyline views. The property comprises main bedroom with built in storage and ensuite bathroom, second double bedroom, large stylish family sized bathroom, and an open plan kitchen and living room leading to a private balcony with views over the Regents Canal. This building is the most recent building completed by European Land and is very high spec. Other benefits to the building include a day concierge seven days a week, roof top residents lounge with outside seating and some communal gym equipment. Paddington station is just a 2 minute walk away. This apartment is offered furnished.