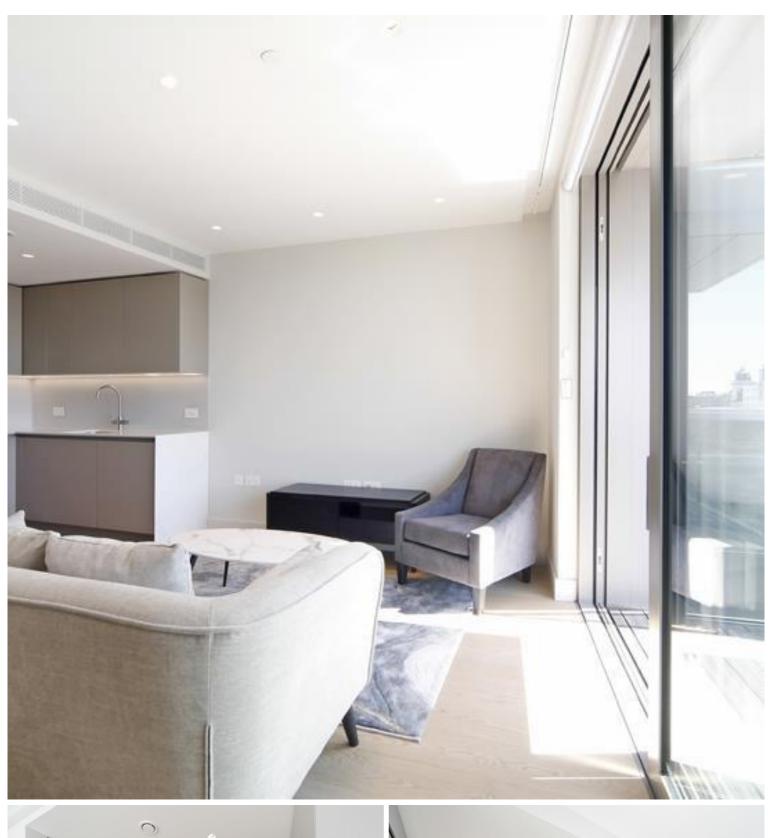

## Description

A beautiful two double bedroom apartment available to rent on the third floor of the newest block in Paddington Basin overlooking the Regents Canal along with skyline views. The property comprises main bedroom with built in storage and ensuite bathroom, second double bedroom, large stylish family sized bathroom, and an open plan kitchen and living room leading to a private balcony with views over the Regents Canal. This building is the most recent building completed by European Land and is very high spec. Other benefits to the building include a day concierge seven days a week, roof top residents lounge with outside seating and some communal gym equipment. Paddington station is just a 2 minute walk away. This apartment is offered furnished.

- Two double bedroom with storage
- 2 Bathrooms
- Balcony
- Concierge
- Residents lounge and gym equipment
- Approx 816 sq ft (76 sq m)
- Furnished
- EPC: B
- Parking included
- Council tax: Band F