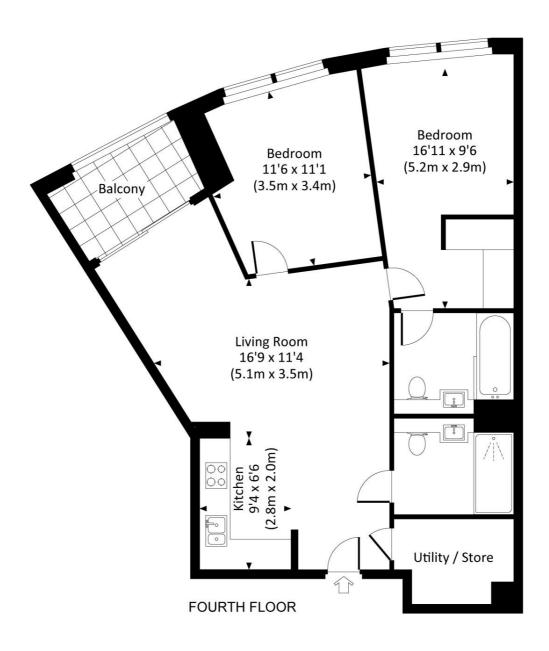

## Floorplan

809 sq ft | 75 sq m

## WESTMARK TOWER, W2

Approx. gross internal area 809 Sq Ft. / 75.2 Sq M.

, All measurements are approximate and for guidance and illustrative purposes only.
Photography and Floor Plans by www.rayco.london - +44 7793 974 209