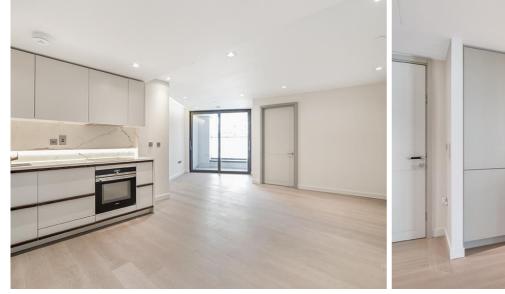

## Description

Sophisticated 2 bedroom apartment located on the 4th floor of the prestigious Westmark Tower within West End Gate, St Edward's exemplary development in Paddington.

This immaculately presented residence features an open-concept living space, where the designer kitchen flows seamlessly into a light-filled reception area that opens onto a private balcony. The spacious main bedroom with a luxurious en-suite bathroom finished in premium materials, complemented by a second well-proportioned double bedroom and a stylish family bathroom with high-end fixtures. Neutral-coloured engineered wood flooring adds to the elegant appeal of this home, while additional conveniences include a dedicated utility/storage area.