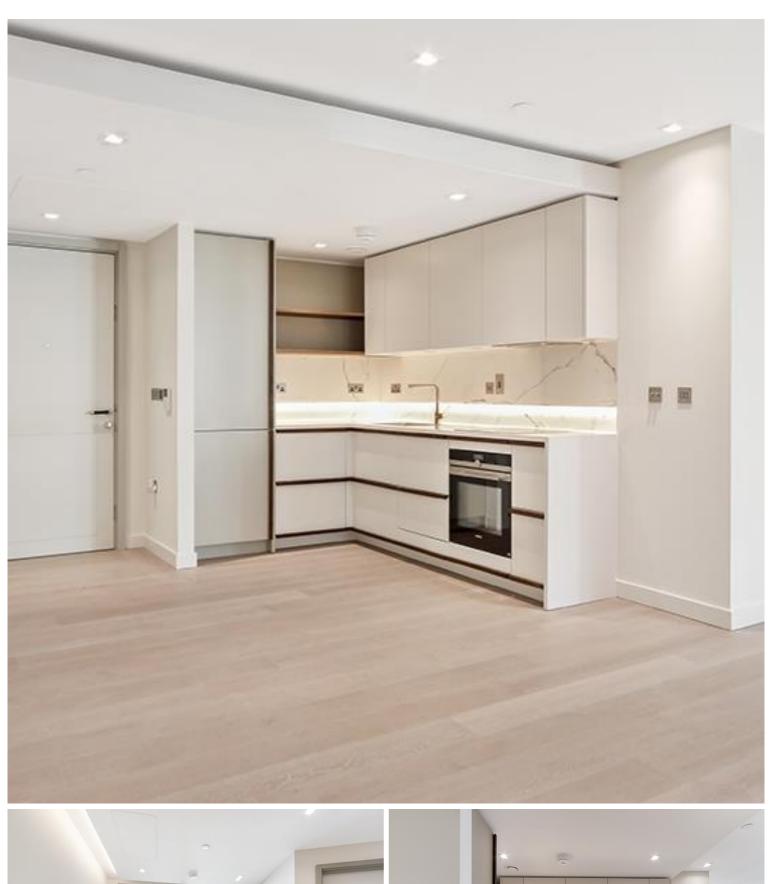

## Description

Sophisticated 2 bedroom apartment located on the 4th floor of the prestigious Westmark Tower within West End Gate, St Edward's exemplary development in Paddington.

This immaculately presented residence features an open-concept living space, where the designer kitchen flows seamlessly into a light-filled reception area that opens onto a private balcony. The spacious main bedroom with a luxurious en-suite bathroom finished in premium materials, complemented by a second well-proportioned double bedroom and a stylish family bathroom with high-end fixtures. Neutral-coloured engineered wood flooring adds to the elegant appeal of this home, while additional conveniences include a dedicated utility/storage area.