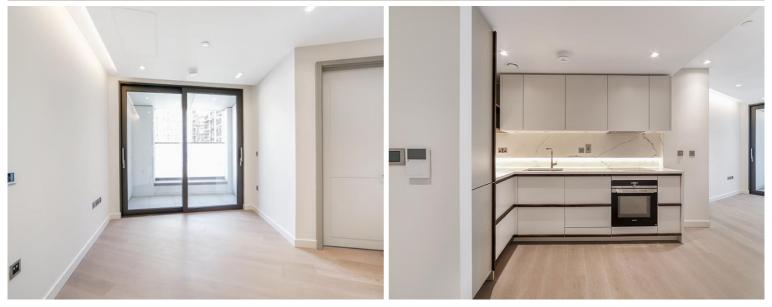

## Description

Sophisticated 2 bedroom apartment located on the 4th floor of the prestigious Westmark Tower within West End Gate, St Edward's exemplary development in Paddington.

This immaculately presented residence features an open-concept living space, where the designer kitchen flows seamlessly into a light-filled reception area that opens onto a private balcony. The spacious main bedroom with a luxurious en-suite bathroom finished in premium materials, complemented by a second well-proportioned double bedroom and a stylish family bathroom with high-end fixtures. Neutral-coloured engineered wood flooring adds to the elegant appeal of this home, while additional conveniences include a dedicated utility/storage area.