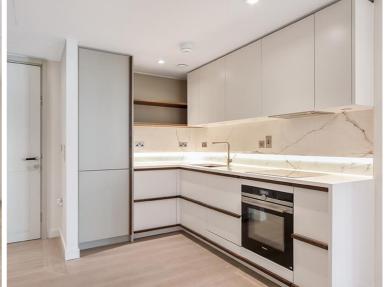

## Description

Sophisticated 2 bedroom apartment located on the 4th floor of the prestigious Westmark Tower within West End Gate, St Edward's exemplary development in Paddington.

This immaculately presented residence features an open-concept living space, where the designer kitchen flows seamlessly into a light-filled reception area that opens onto a private balcony. The spacious main bedroom with a luxurious en-suite bathroom finished in premium materials, complemented by a second well-proportioned double bedroom and a stylish family bathroom with high-end fixtures. Neutral-coloured engineered wood flooring adds to the elegant appeal of this home, while additional conveniences include a dedicated utility/storage area.