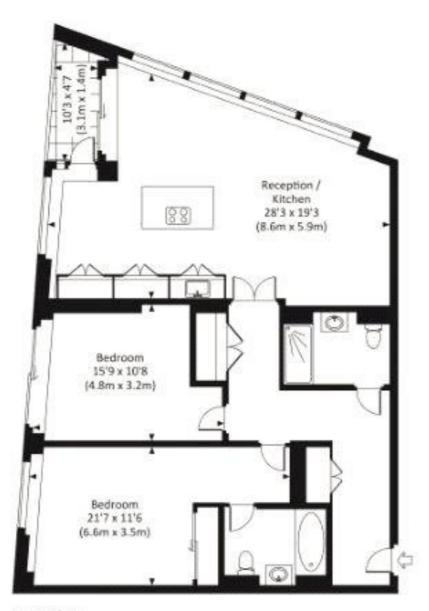

# Floorplan

1,131 sq ft | 105 sq m

#### WOLFE HOUSE, KENSINGTON HIGH STREET, W14

Approx. gross internal area 1131 Sq.Ft. / 105.1 Sq.M.

FIFTH FLOOR

B. Harrison, New York, Transport or Application 44th MCL Calls of Managing America, where the first observed on the Application of the Applicat