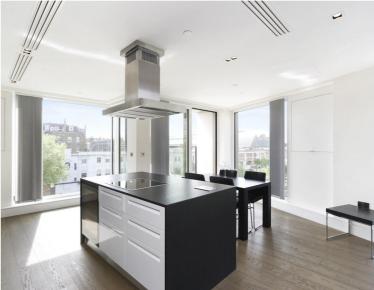

### **Description**

A stunning two bedroom property set on the fifth floor of Wolfe House, part of the 375 Kensington High Street development. This bright, spacious property benefits from underfloor heating, modern and high spec kitchen and built in wardrobe space. The property is furnished to the highest standard and has stunning views over Kensington Olympia. As a resident of Wolfe House you have access to leisure facilities such as the gym, pool, spa and private cinema along with 24hr security and concierge service.