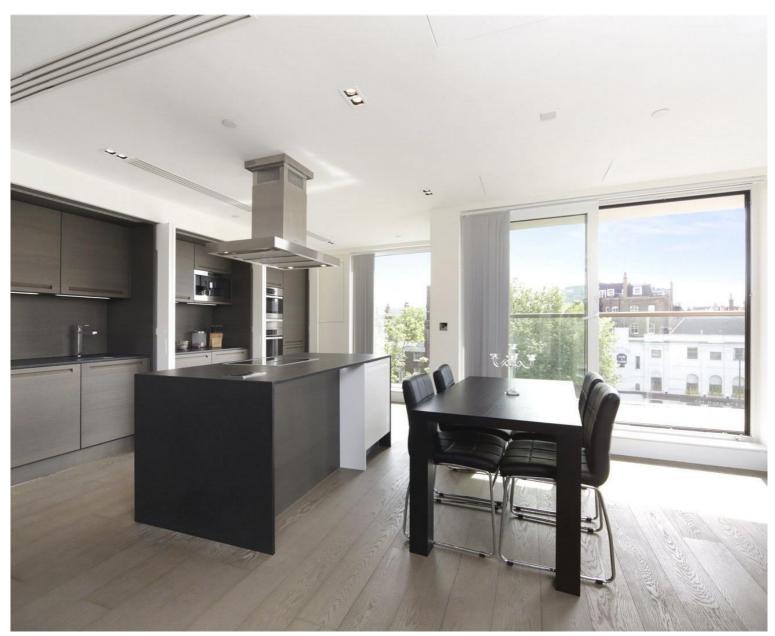

### **Description**

A stunning two bedroom property set on the fifth floor of Wolfe House, part of the 375 Kensington High Street development. This bright, spacious property benefits from underfloor heating, modern and high spec kitchen and built in wardrobe space. The property is furnished to the highest standard and has stunning views over Kensington Olympia. As a resident of Wolfe House you have access to leisure facilities such as the gym, pool, spa and private cinema along with 24hr security and concierge service.

- 2 Bedrooms
- 2 Bathrooms
- Private balcony
- 24 hour concierge
- Gym, swimming pool, cinema
- Approx 1131 sq ft (105 sq m)
- Furnished
- EPC: B
- Council tax: Band G
- Deposit amount: £6,000 (estimate) and an initial holding deposit of 1 week's rent is payable to res