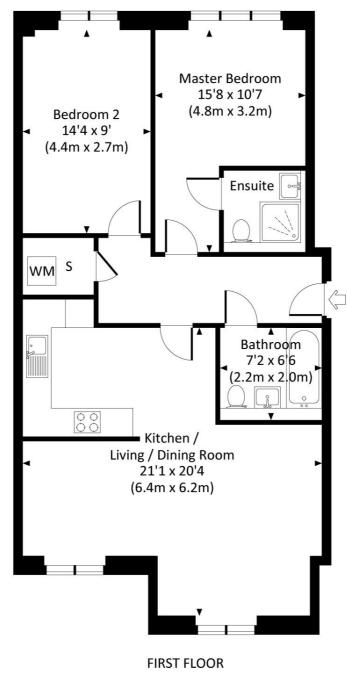

## ATELIER APARTMENTS, SINCLAIR ROAD, W14

Approx. gross internal area 818 Sq Ft. / 76.0 Sq M.

All measurements are approximate and for guidance and illustrative purposes only. Photography and Floor Plans by www.thedowlingco.com - +44 7793 974 209