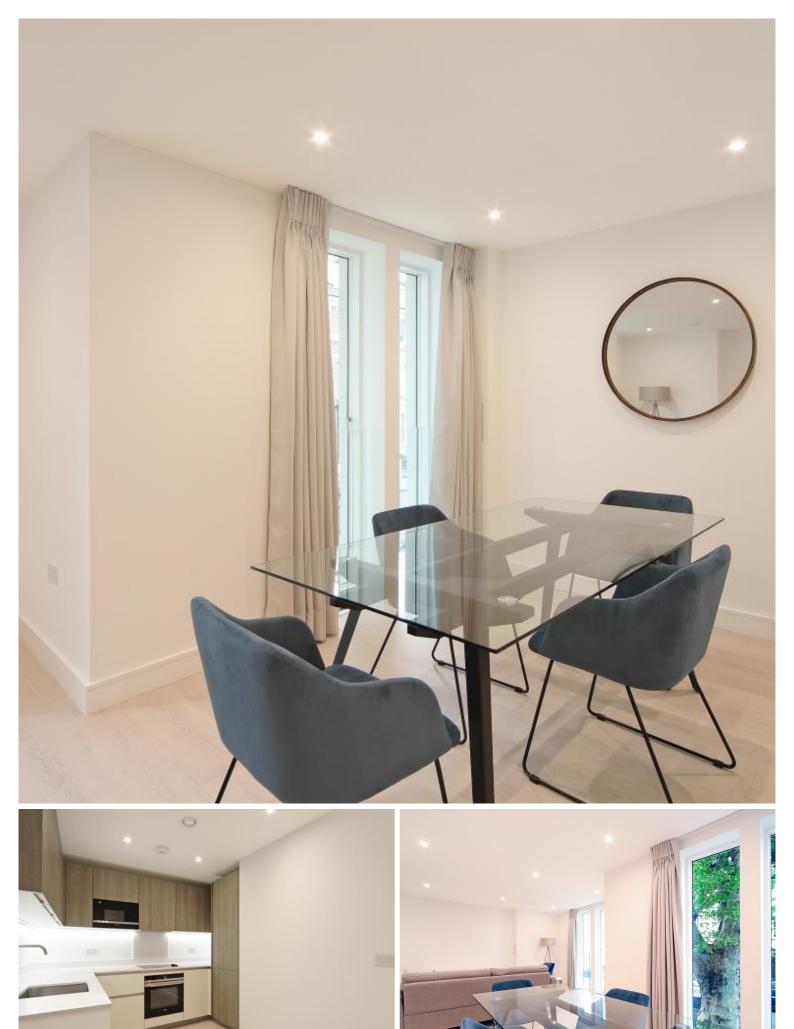

## Description

Discover luxury living at The Atelier, a brand-new development offering the pinnacle of modern urban living. This beautiful 2 bedroom first floor apartment is located in the heart of West London between Kensington Olympia and Shepherds Bush with Olympia station and the exciting Future Olympia redevelopment within 0.2 miles from the apartment. The interior boasts a contemporary design with high-quality finishes. The living area is bathed in natural light from large windows, complemented by stylish furnishings and a neutral colour palette. The modern kitchen is semi-separate and equipped with top-of-the-line appliances, perfect for both everyday meals and entertaining. The adjacent utility room ensures practical functionality and offering extra storage space for housing laundry facilities. The main bedroom comes complete with an en-suite bathroom for added convenience and there is a second bedroom and an additional bathroom. Residents of The Atelier enjoy exclusive access to premium building amenities such as concierge service, a fully-equipped gym, a cinema room, and secure bike storage.