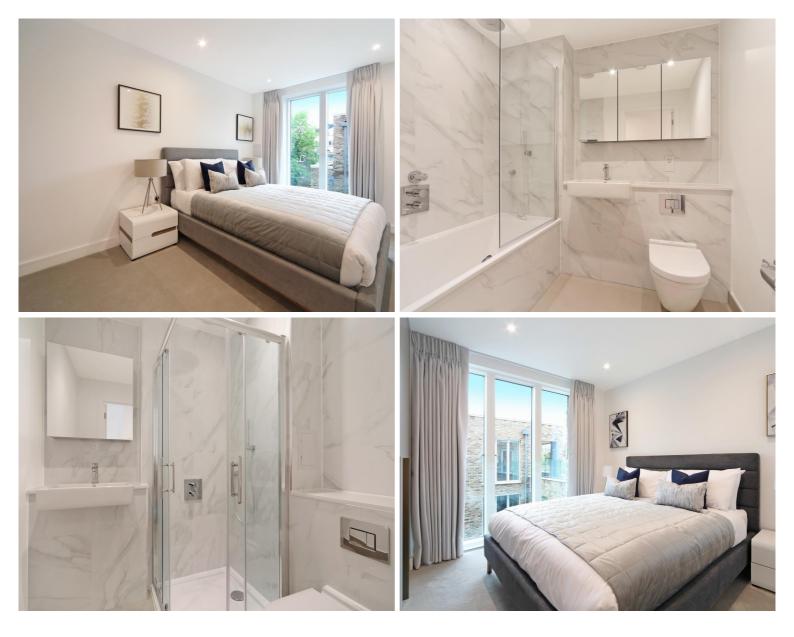

## Description

Discover luxury living at The Atelier, a brand-new development offering the pinnacle of modern urban living. This beautiful 2 bedroom first floor apartment is located in the heart of West London between Kensington Olympia and Shepherds Bush with Olympia station and the exciting Future Olympia redevelopment within 0.2 miles from the apartment. The interior boasts a contemporary design with high-quality finishes. The living area is bathed in natural light from large windows, complemented by stylish furnishings and a neutral colour palette. The modern kitchen is semi-separate and equipped with top-of-the-line appliances, perfect for both everyday meals and entertaining. The adjacent utility room ensures practical functionality and offering extra storage space for housing laundry facilities. The main bedroom comes complete with an en-suite bathroom for added convenience and there is a second bedroom and an additional bathroom. Residents of The Atelier enjoy exclusive access to premium building amenities such as concierge service, a fully-equipped gym, a cinema room, and secure bike storage.