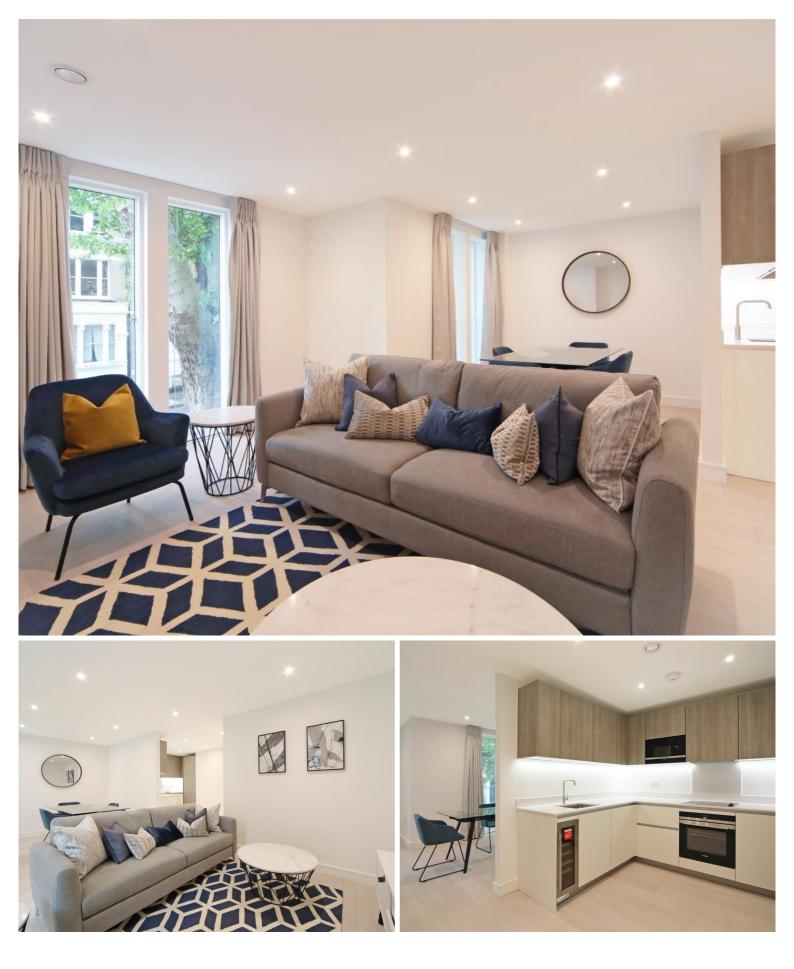

## Description

Discover luxury living at The Atelier, a brand-new development offering the pinnacle of modern urban living. This beautiful 2 bedroom first floor apartment is located in the heart of West London between Kensington Olympia and Shepherds Bush with Olympia station and the exciting Future Olympia redevelopment within 0.2 miles from the apartment. The interior boasts a contemporary design with high-quality finishes. The living area is bathed in natural light from large windows, complemented by stylish furnishings and a neutral colour palette. The modern kitchen is semi-separate and equipped with top-of-the-line appliances, perfect for both everyday meals and entertaining. The adjacent utility room ensures practical functionality and offering extra storage space for housing laundry facilities. The main bedroom comes complete with an en-suite bathroom for added convenience and there is a second bedroom and an additional bathroom. Residents of The Atelier enjoy exclusive access to premium building amenities such as concierge service, a fully-equipped gym, a cinema room, and secure bike storage.

- 2 Bedrooms
- 2 Bathrooms
- Concierge
- Exclusive resident facilities
- Lift
- Approx 818 sq ft (75 sq m)
- EPC: B
- Council tax: Band G