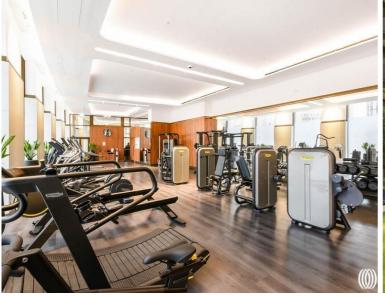

### Description

A luxury one-bedroom apartment to let in Asquith House, part of the new West End Gate development in Paddington. Arranged over the 5th floor the property comprises one double bedroom, family sized bathroom, open plan kitchen and living room leading to the private balcony. Other benefits include 24-hour concierge, lift, gym, swimming pool, cinema, gym, meeting room, residents lounge and private hire dining area. West End Gate by St Edward is built to the highest quality. Paddington mainline and underground stations are just a short walk away. This property is offered on a furnished basis and is available end of October.

- 1 Bedroom
- 1 Bathroom
- Balcony
- 24 Hour concierge
- Gym, swimming pool, spa
- Interior designed
- Approx 548 sq ft
- Furnished
- EPC: B
- Council tax: Band E