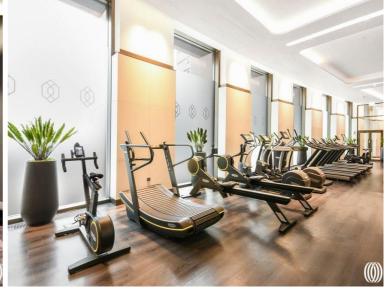

### Description

A luxury one-bedroom apartment to let in Asquith House, part of the new West End Gate development in Paddington. Arranged over the 5th floor the property comprises one double bedroom, family sized bathroom, open plan kitchen and living room leading to the private balcony. Other benefits include 24-hour concierge, lift, gym, swimming pool, cinema, gym, meeting room, residents lounge and private hire dining area. West End Gate by St Edward is built to the highest quality. Paddington mainline and underground stations are just a short walk away. This property is offered on a furnished basis and is available end of October.

- 1 Bedroom
- 1 Bathroom
- Balcony
- 24 Hour concierge
- Gym, swimming pool, spa
- Interior designed
- Approx 548 sq ft
- Furnished
- EPC: B
- Council tax: Band E