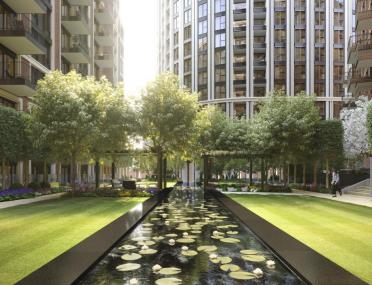

# Segrave Walk, London W2

Price £750 per week - Furnished

















### Description

A luxury one-bedroom apartment to let in Asquith House, part of the new West End Gate development in Paddington. Arranged over the 5th floor the property comprises one double bedroom, family sized bathroom, open plan kitchen and living room leading to the private balcony. Other benefits include 24-hour concierge, lift, gym, swimming pool, cinema, gym, meeting room, residents lounge and private hire dining area. West End Gate by St Edward is built to the highest quality. Paddington mainline and underground stations are just a short walk away. This property is offered on a furnished basis and is available end of October.

Rent is payable on a monthly basis and you may be required to pay more than a month's rent in advance, depending on your circumstances. You will be r