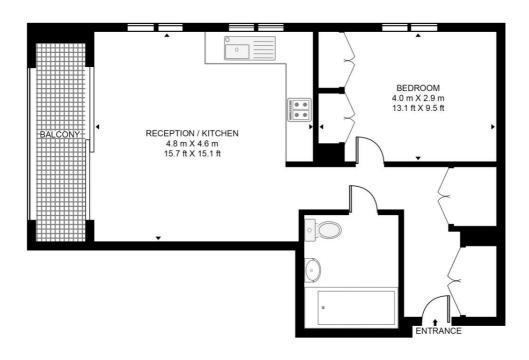

# Floorplan

548 sq ft | 51 sq m

#### **ASQUITH HOUSE, WEST END GATE**

APPROXIMATE GROSS INTERNAL FLOOR AREA 551 SQ.FT (51.2 SQ.M)

#### SEVENTH FLOOR

This floor plan has been defined by the RICS Code of Measurement. This floor plan and all others are for approximate representative purposes only and upon usage is agreed to as such by the client.