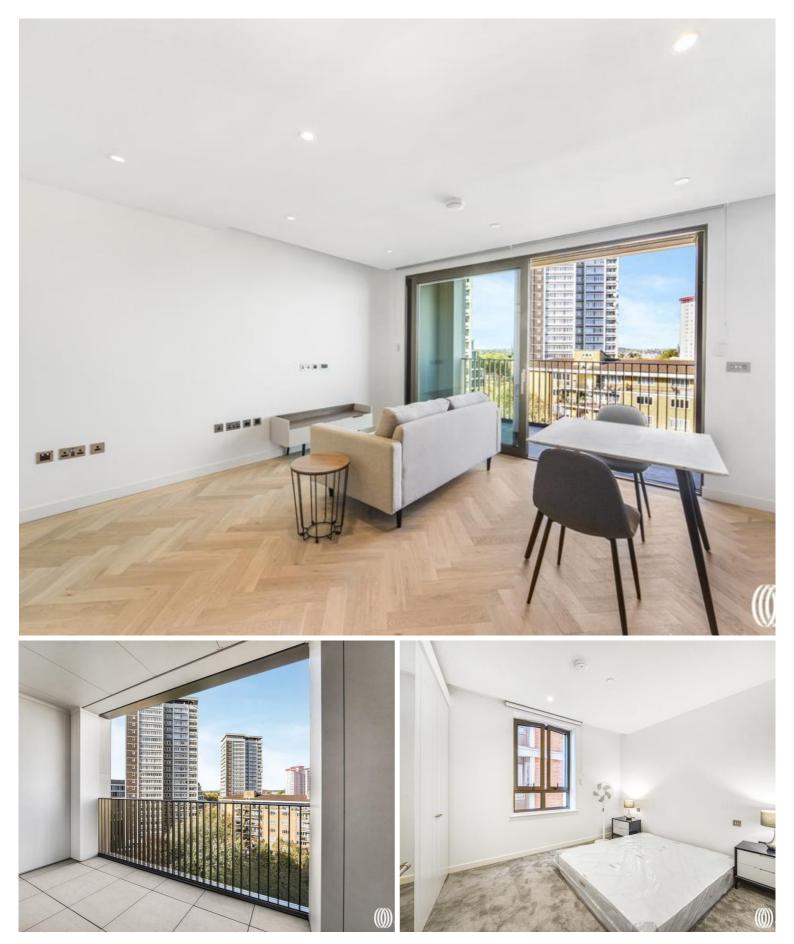

### Description

A luxury one-bedroom apartment to let in Asquith House, part of the new West End Gate development in Paddington. Arranged over the 5th floor the property comprises one double bedroom, family sized bathroom, open plan kitchen and living room leading to the private balcony. Other benefits include 24-hour concierge, lift, gym, swimming pool, cinema, gym, meeting room, residents lounge and private hire dining area. West End Gate by St Edward is built to the highest quality. Paddington mainline and underground stations are just a short walk away. This property is offered on a furnished basis and is available end of October.

- 1 Bedroom
- 1 Bathroom
- Balcony
- 24 Hour concierge
- Gym, swimming pool, spa
- Interior designed
- Approx 548 sq ft
- Furnished
- EPC: B
- Council tax: Band E