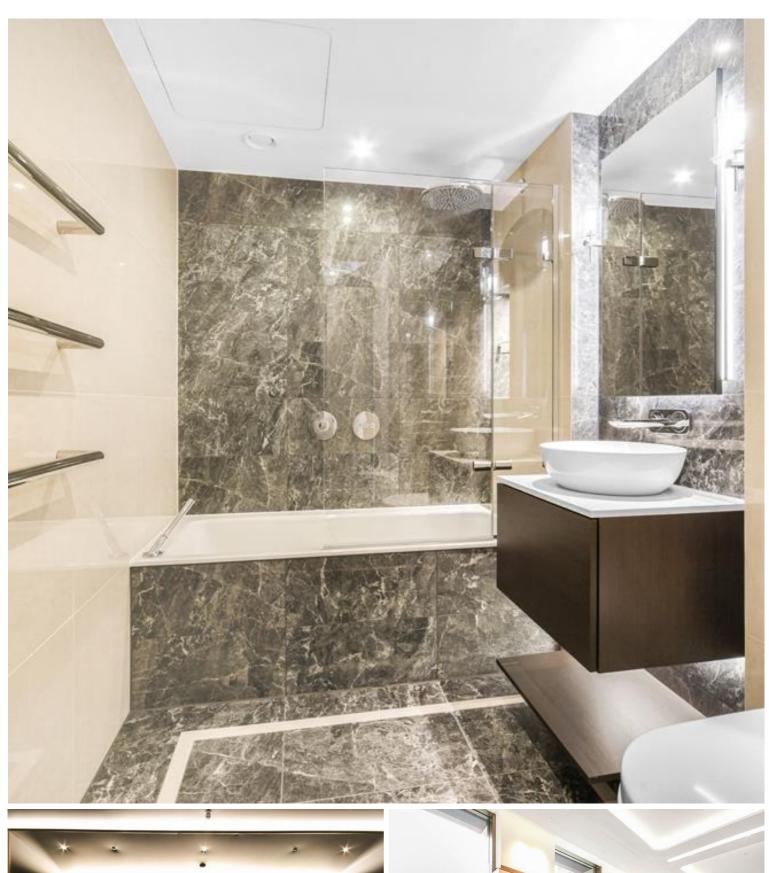

### Description

A luxury one-bedroom apartment to let in Asquith House, part of the new West End Gate development in Paddington. Arranged over the 5th floor the property comprises one double bedroom, family sized bathroom, open plan kitchen and living room leading to the private balcony. Other benefits include 24-hour concierge, lift, gym, swimming pool, cinema, gym, meeting room, residents lounge and private hire dining area. West End Gate by St Edward is built to the highest quality. Paddington mainline and underground stations are just a short walk away. This property is offered on a furnished basis and is available end of October.

- 1 Bedroom
- 1 Bathroom
- Balcony
- 24 Hour concierge
- Gym, swimming pool, spa
- Interior designed
- Approx 548 sq ft
- Furnished
- EPC: B
- Council tax: Band E