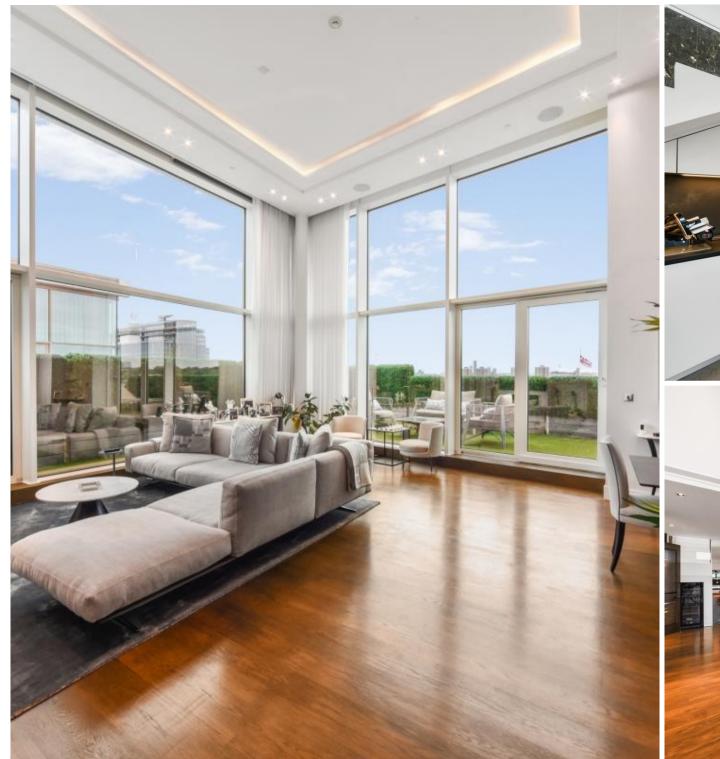

## Description

Luxurious 4 bedroom apartment with enviable views from its private terrace, situated on the 11th and 12th floors of the prestigious 375 Kensington High Street development.

This outstanding apartment has undergone a recent and remarkable transformation, showcasing exquisite design, impeccable attention to detail and a fusion of sophistication and functionality. The living room boasts impressive high ceilings, amplified by floor-to-ceiling glass panels on two sides, offering double aspect views, an abundance of natural light and seamless transition to the wrap-around balcony. The kitchen is adorned with top-of-the-line appliances. The double bedroom is a versatile space ideal for guests, and a WC is also conveniently located on this level. Ascending to the upper floor, you will find 3 additional generously sized double bedrooms, each thoughtfully equipped with fitted storage and ensuite bathrooms.