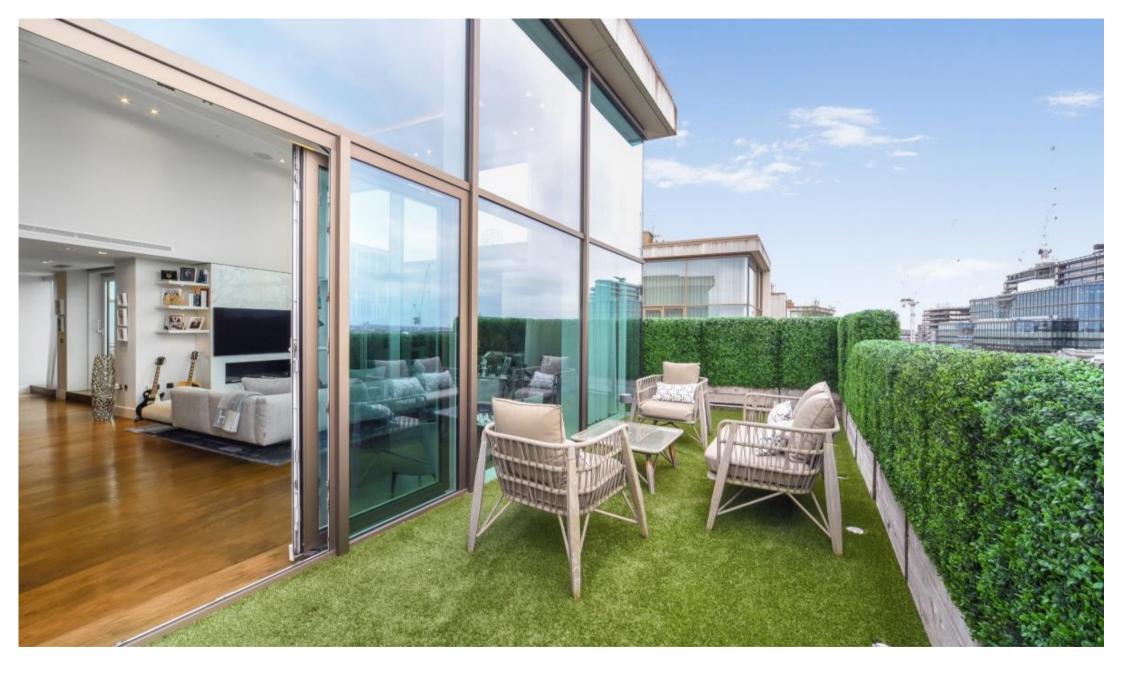

## Description

Luxurious 4 bedroom apartment with enviable views from its private terrace, situated on the 11th and 12th floors of the prestigious 375 Kensington High Street development.

This outstanding apartment has undergone a recent and remarkable transformation, showcasing exquisite design, impeccable attention to detail and a fusion of sophistication and functionality. The living room boasts impressive high ceilings, amplified by floor-to-ceiling glass panels on two sides, offering double aspect views, an abundance of natural light and seamless transition to the wrap-around balcony. The kitchen is adorned with top-of-the-line appliances. The double bedroom is a versatile space ideal for guests, and a WC is also conveniently located on this level. Ascending to the upper floor, you will find 3 additional generously sized double bedrooms, each thoughtfully equipped with fitted storage and ensuite bathrooms.

- Kensington High Street
- Private wrap-around terrace
- 11th&12th floor panoramic views
- 4 Double bedrooms
- 3 Bathrooms plus guest WC
- Parking
- 24 Hr concierge
- Resident facilities
- Kensington Olympia Station within 600 yards
- Holland Park within 700 yards