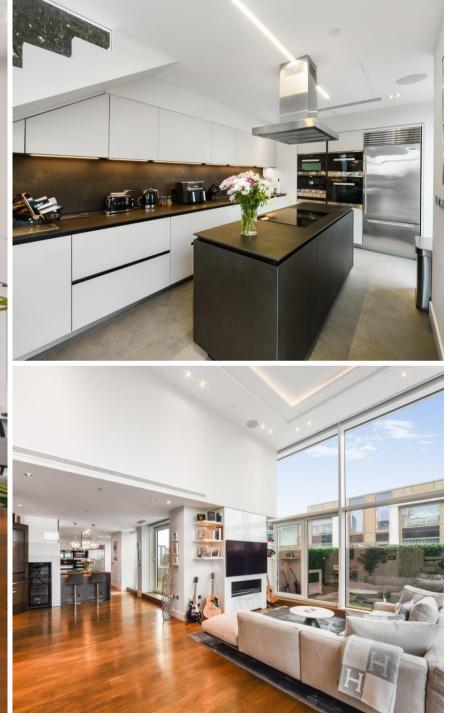

## Description

Luxurious 4 bedroom apartment with enviable views from its private terrace, situated on the 11th and 12th floors of the prestigious 375 Kensington High Street development.

This outstanding apartment has undergone a recent and remarkable transformation, showcasing exquisite design, impeccable attention to detail and a fusion of sophistication and functionality. The living room boasts impressive high ceilings, amplified by floor-to-ceiling glass panels on two sides, offering double aspect views, an abundance of natural light and seamless transition to the wrap-around balcony. The kitchen is adorned with top-of-the-line appliances. The double bedroom is a versatile space ideal for guests, and a WC is also conveniently located on this level. Ascending to the upper floor, you will find 3 additional generously sized double bedrooms, each thoughtfully equipped with fitted storage and ensuite bathrooms.