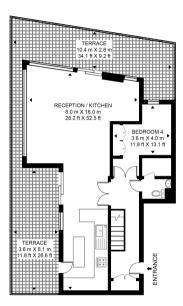

## Floorplan

### 2,313 sq ft | 215 sq m

#### TRINITY HOUSE, KENSINGTON HIGH STREET

APPROXIMATE GROSS INTERNAL FLOOR AREA 2313 SQ.FT (214.9 SQ.M)

ELEVENTH FLOOR

TWELFTH FLOOR

BEDROOM 2 3.5 m X 3.6 m ▶ 11.5 ft X 11.8 ft BEDROOM 1 4.0 m X 7.8 m 13.1 ft X 25.6 ft

BEDROOM 3 3.3 m X 3.7 m 10.8 ft X 12.1 ft

 $\square$ 

This floor plan has been defined by the RICS Code of Measurement. This floor plan and all others are for approximate representative purposes only and upon usage is agreed to as such by the client. WWW: holvitualant.com JTEL: 0203.974.1667 [EMAIL: info@holvitualant.com