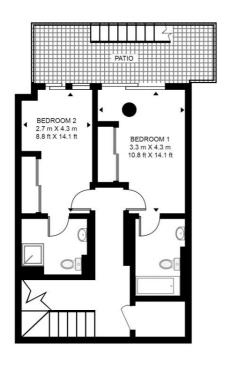

## Floorplan

1,134 sq ft | 105 sq m

## **BRIDGEMAN HOUSE, 1 RADNOR TERRACE**

APPROXIMATE GROSS INTERNAL FLOOR AREA 1134 SQ.FT (105.4 SQ.M)

LOWER GROUND FLOOR

**GROUND FLOOR** 

This floor plan has been defined by the RICS Code of Measurement. This floor plan and all others are for approximate representative purposes only and upon usage is agreed to as such by the client.