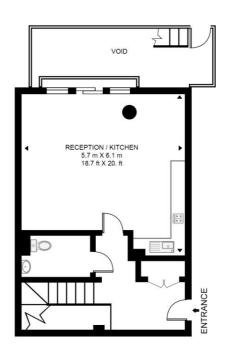

## Floorplan

1,134 sq ft | 105 sq m

## **BRIDGEMAN HOUSE, 1 RADNOR TERRACE**

APPROXIMATE GROSS INTERNAL FLOOR AREA 1134 SQ.FT (105.4 SQ.M)

LOWER GROUND FLOOR

**GROUND FLOOR** 

This floor plan has been defined by the RICS Code of Measurement. This floor plan and all others are for approximate representative purposes only and upon usage is agreed to as such by the client.