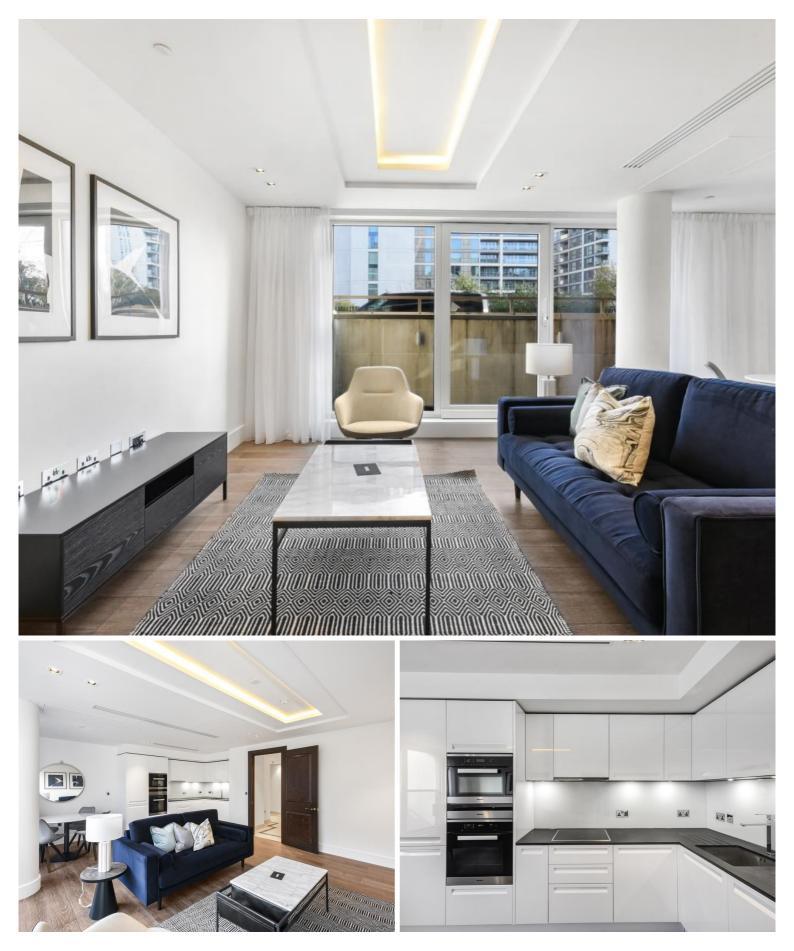

## Description

An elegant and spacious 2 double bedroom duplex apartment situated within the esteemed development, 375 Kensington High Street. Featuring a top of the range integrated open-plan kitchen and living room on the ground floor along with a guest WC, 2 double bedrooms (both en-suite) and a storage room on the lower ground floor with access to the private patio. This property also comes with secure underground parking.

Residents benefit from 24 hour concierge, the use of leisure facilities including a swimming pool, gym, cinema room, business suite and communal gardens.

Rent is payable on a monthly basis and you may be required to pay more than a month's rent in advance, depending on your circumstances. You will be required to pay a 1 week holding deposit following a successful offer. Utility bills, council tax, telephone line and broadband are not included in the rent. As well as paying the rent, you may also be required to make some additional permitted payments. If your tenancy does not qualify as an AST, additional fees may apply. Please visit jll.co.uk/fees for details of fees which may be payable when renting a property.

- 2 Bedrooms
- 2 Bathrooms plus guest WC
- Private patio
- 24 Hour concierge
- Swimming pool, cinema, gym
- Approx 1134 sq ft (105.4 sq m)
- Council tax: Band G
- Deposit amount: £4,750 (estimate) and an initial holding deposit of 1 week's rent is payable to res